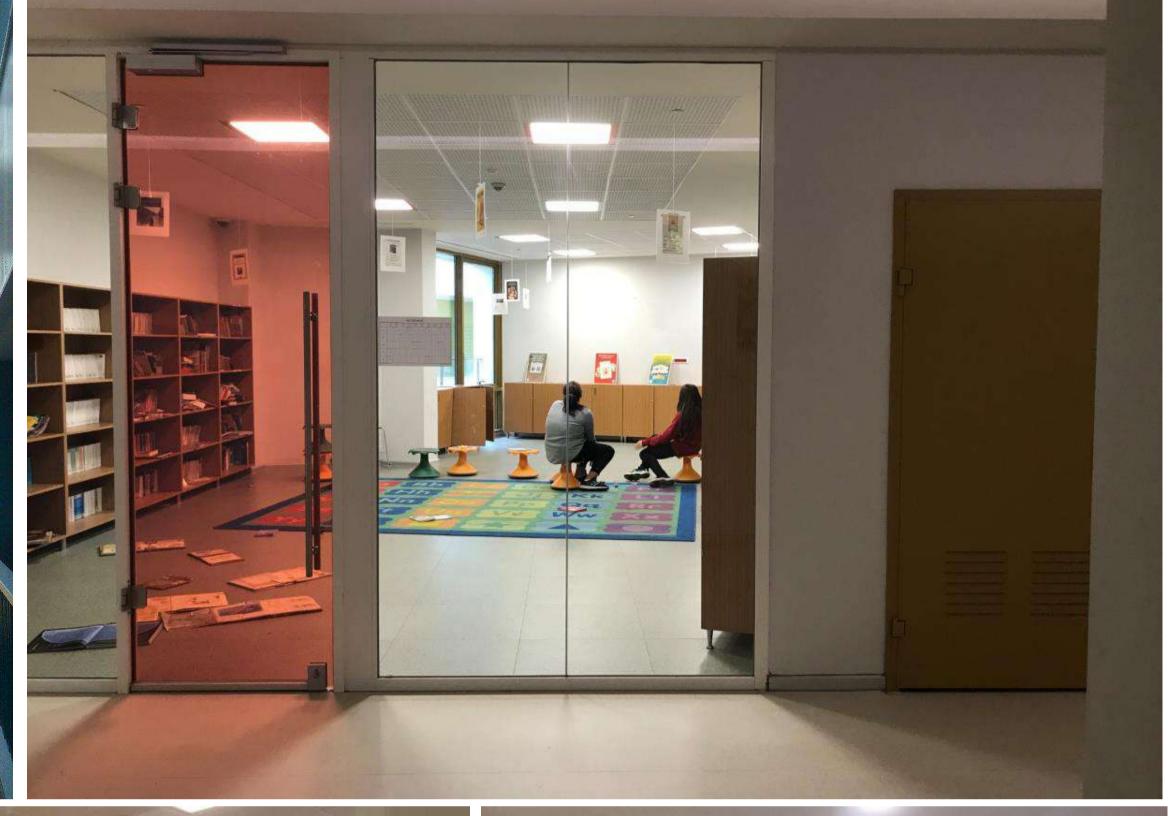

### İTÜ GIRL'S DORMITORY

The girls' dormitory with a capacity of 277 is located in the İTÜ dormitories area. When you enter the dormitory you are welcomed with a reception desk and colorful waiting area and a gallery hole combining ground floor lounge with basement floor cafe and facilities. Study rooms, library, cafe, prayer room, luggage room and technical rooms are located on the basement floor. Skylights are designed for etude areas and library. Common areas are separated with glass walls having acoustic performance to combine spaces with natural light and visibility. The dormitory building consists of 4 bedroom floors, ground floor and a basement floor. Laundry and kitchens are located on the every bedroom floor. Office rooms, TV lounge and disabled female student bedrooms are located on the ground floor.