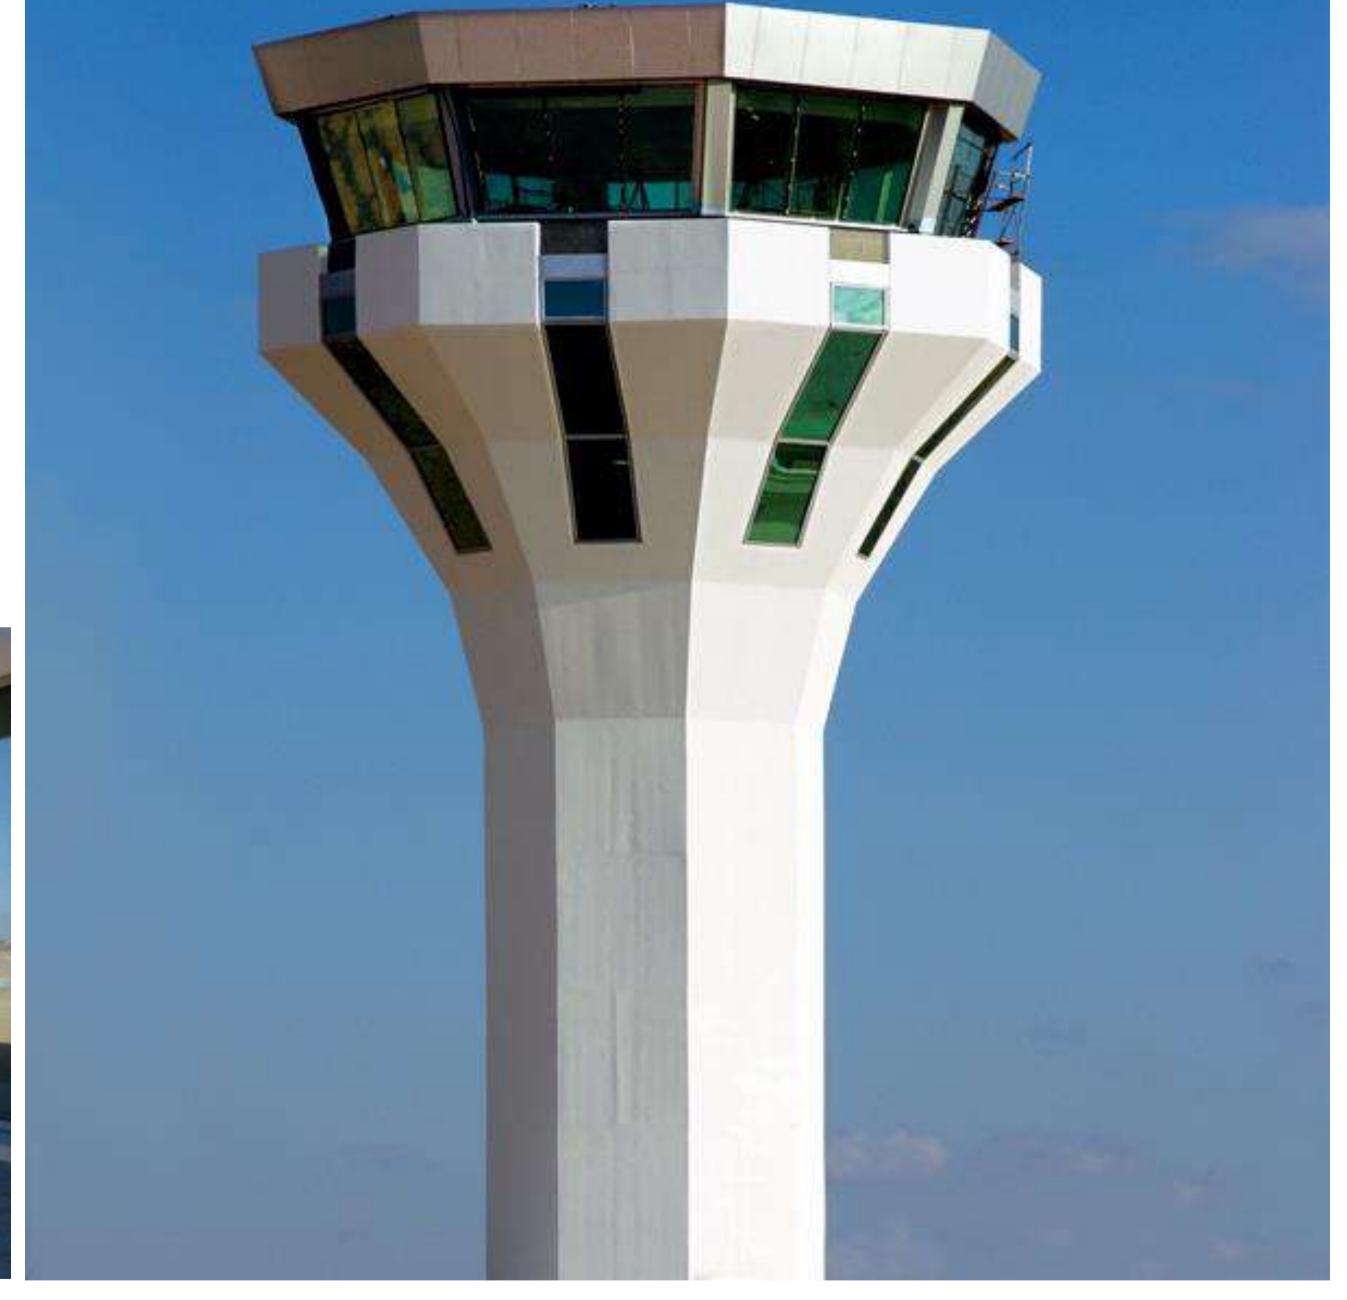

#### AIRPORT CONTROL TOWER

The airport control tower building is located in the city SIRT, LİBYA.It is a 36 m tower and consists of operational triangle shaped building. Education rooms, offices, cafeteria, technical rooms are placed around the courtyard in the center. Architectural application projects and documents were prepared for construction company.