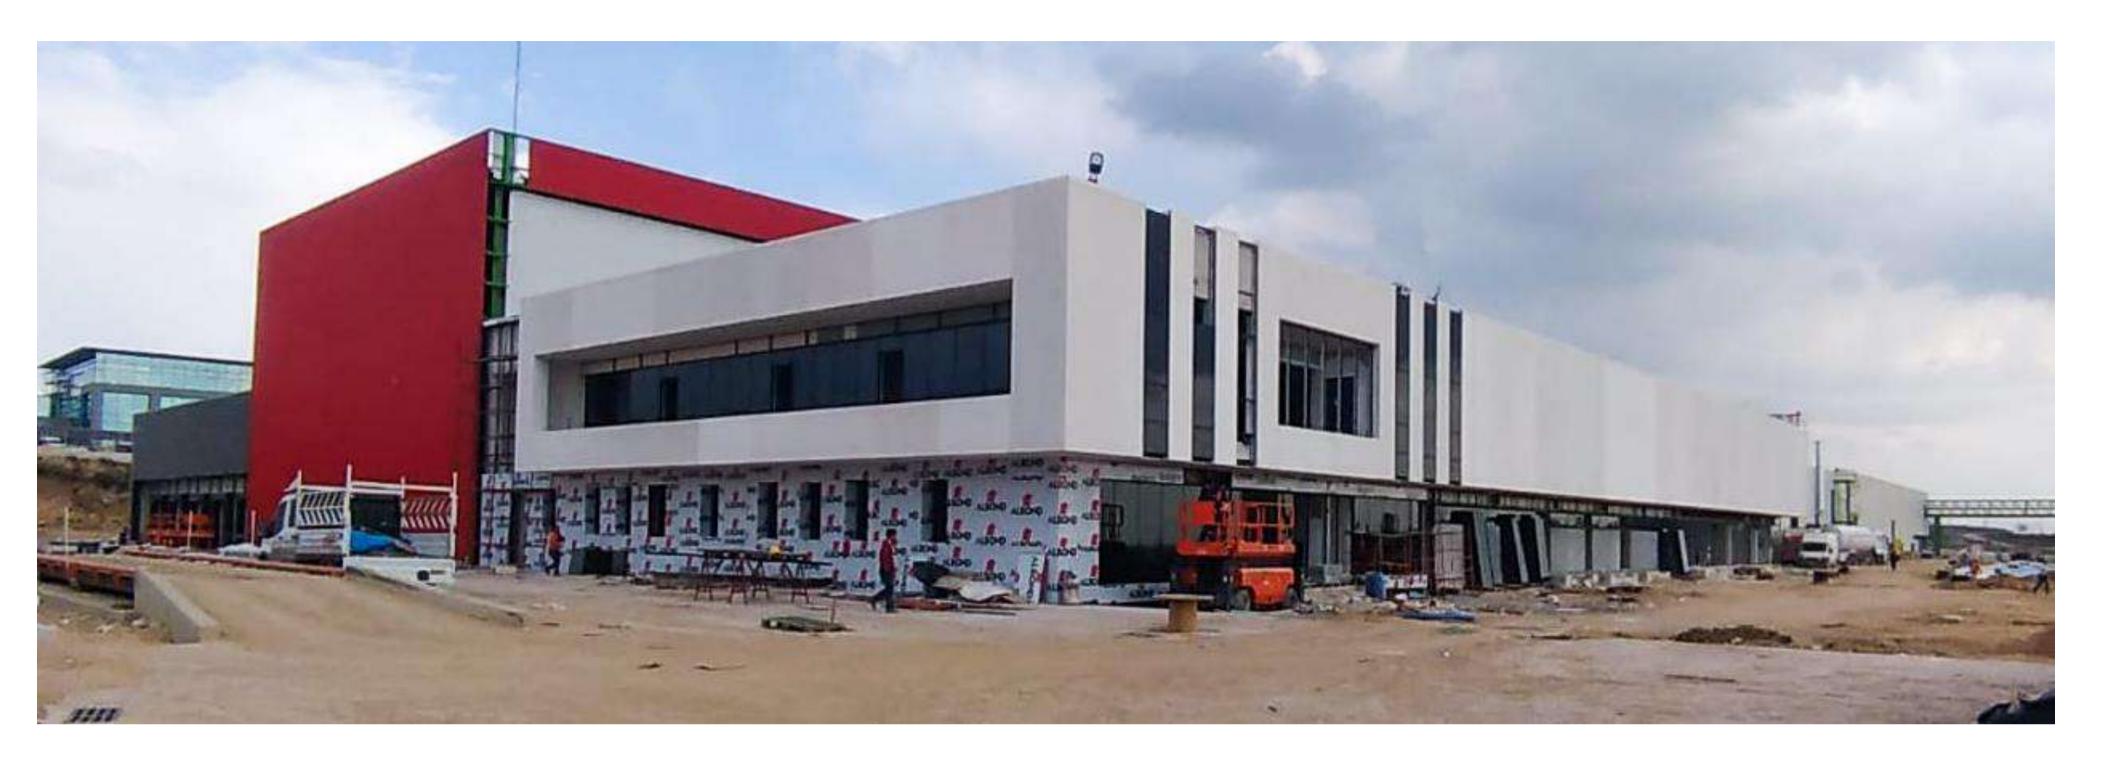

#### ŞENPİLİÇ SLAUGHTERHOUSE PLANT

Senpiliç builds a complex slaughterhouse in Adana which 1000 people work A plant that slaughters and does extensive processing of by-products; rendering, cut up, vertical chilled storages, packing house. The 3-storey office building offering 1633m² of floor area including Conference Hall, Visitor Meeting Rooms are placed around an atrium. A personnel building of 2285m2 including laboratories, social areas and two Cafeterias are placed in the welcoming corner of the land.

## ŞENPİLİÇ SLAUGHTERHOUSE PLANT

Senpiliç constructed a new factory in Adapazarı, 10.600m2

The two-storey office building including Conference Hall, Visitor Meeting Rooms are placed around an atrium and a personnel areas including laboratories, social areas and two Cafeterias are placed in the welcoming facade of the plant.