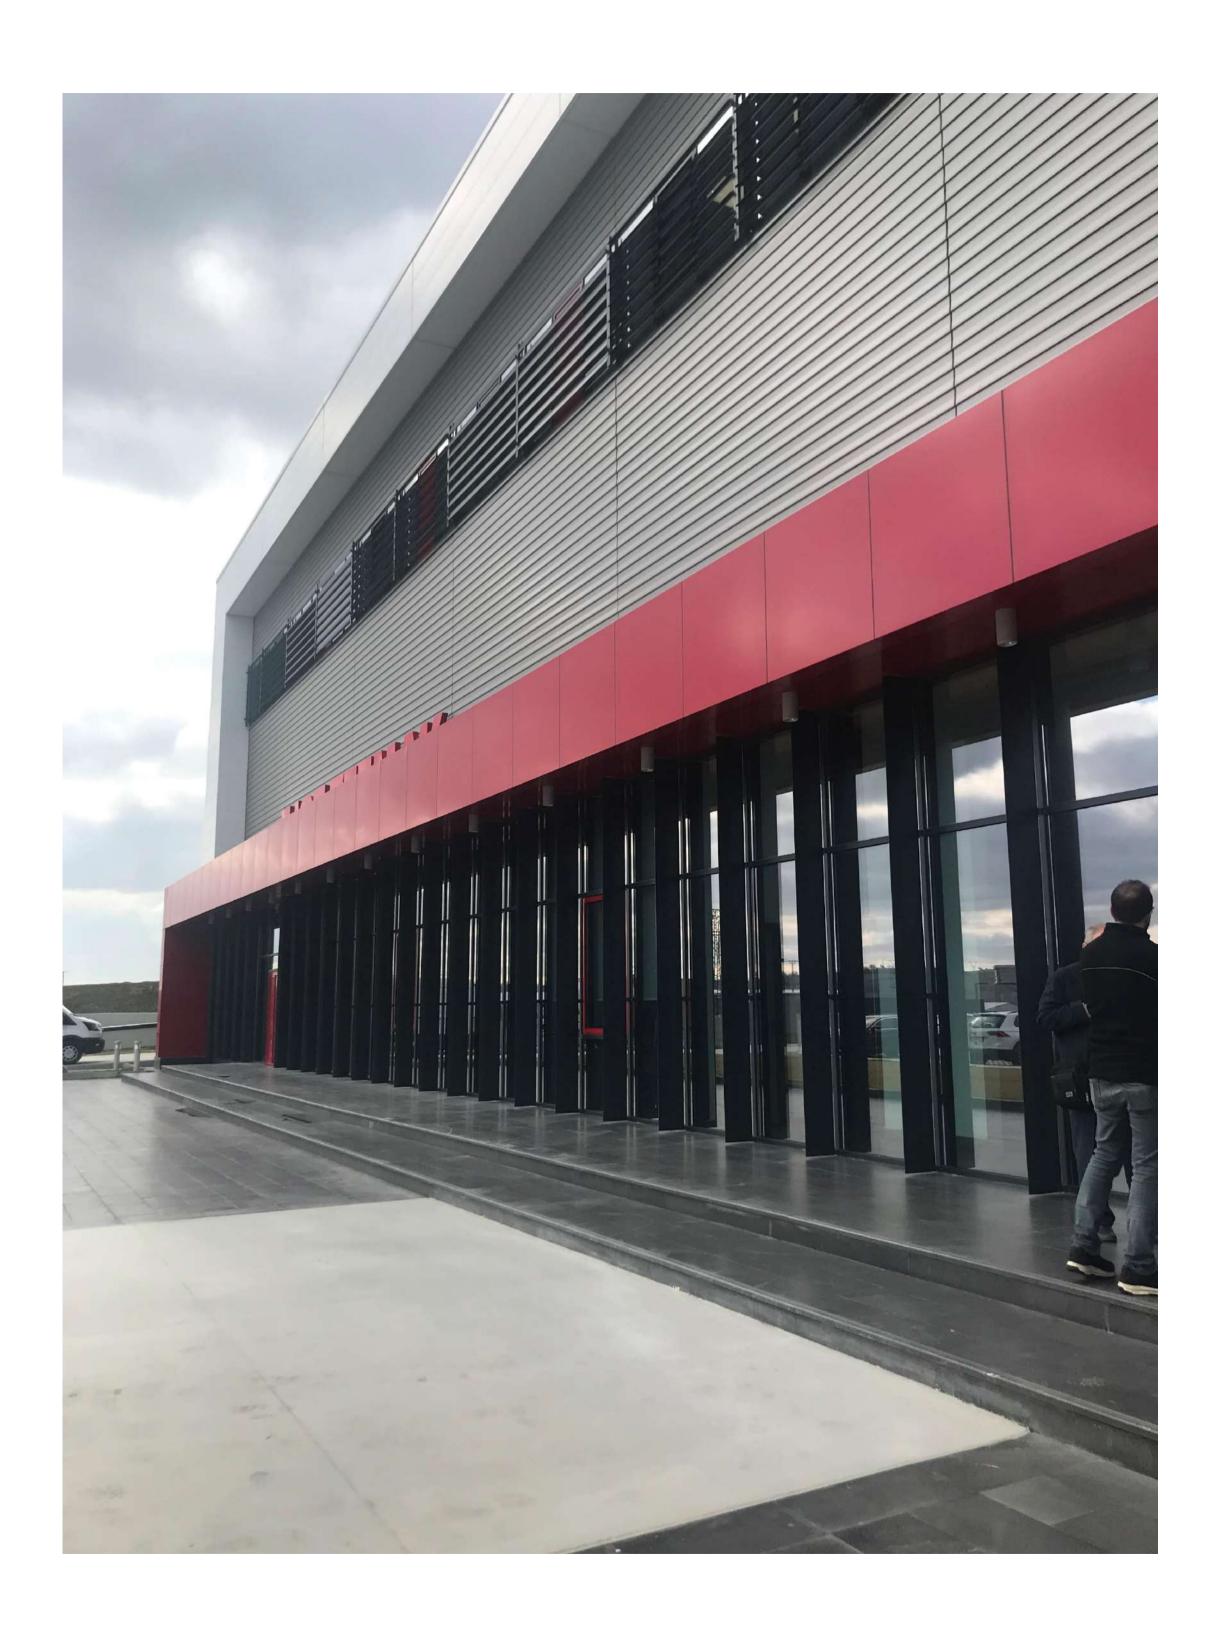

#### EJOT TEZMAK FASTENING PRODUCTION FACTORY

The new factory for EJOT TEZMAK has built in the Kapaklı Industrial Zone.

The view of the factory from the front is designed to reflect the power with minimalist approach of the Company.

The Areas for preparation, production and dispatch are placed in parallel along the building's long axis on process floor and the auxiliaries are located on the ground floor of the factory.

The Office rooms are placed adjacent to process area on the front facade and the middle section of the factory.

The ground floor provides a zone for interaction and communication which connects directly to the canteen and the showroom area. While the first floor is reserved for the laboratory, research and development, the upper floor is assigned for office use.