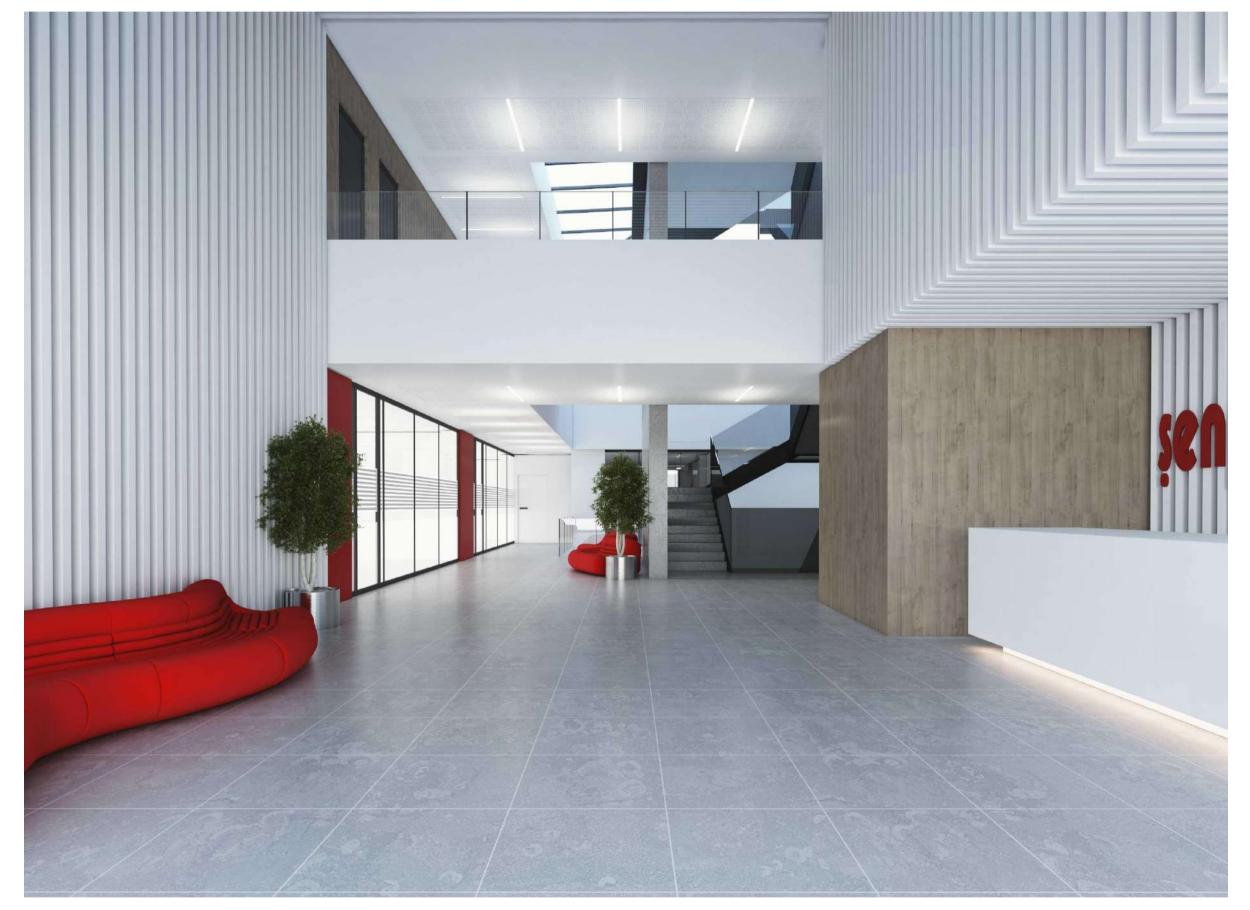

### İTÜ GIRL'S DORMITORY

The girls' dormitory with a capacity of 277 is located in the İTÜ dormitories area. When you enter the dormitory you are welcomed with a reception desk and colorful waiting area and a gallery hole combining ground floor lounge with basement floor cafe and facilities. Study rooms, library, cafe, prayer room, luggage room and technical rooms are located on the basement floor. Skylights are designed for etude areas and library. Common areas are separated with glass walls having acoustic performance to combine spaces with natural light and visibility. The dormitory building consists of 4 bedroom floors, ground floor and a basement floor. Laundry and kitchens are located on the every bedroom floor. Office rooms, TV lounge and disabled female student bedrooms are located on the ground floor.

#### ŞENPİLİÇ SLAUGHTERHOUSE PLANT

Senpiliç builds a complex slaughterhouse in Adana which 1000 people work A plant that slaughters and does extensive processing of by-products; rendering, cut up, vertical chilled storages, packing house. The 3-storey office building offering 1633m² of floor area including Conference Hall, Visitor Meeting Rooms are placed around an atrium. A personnel building of 2285m2 including laboratories, social areas and two Cafeterias are placed in the welcoming corner of the land.