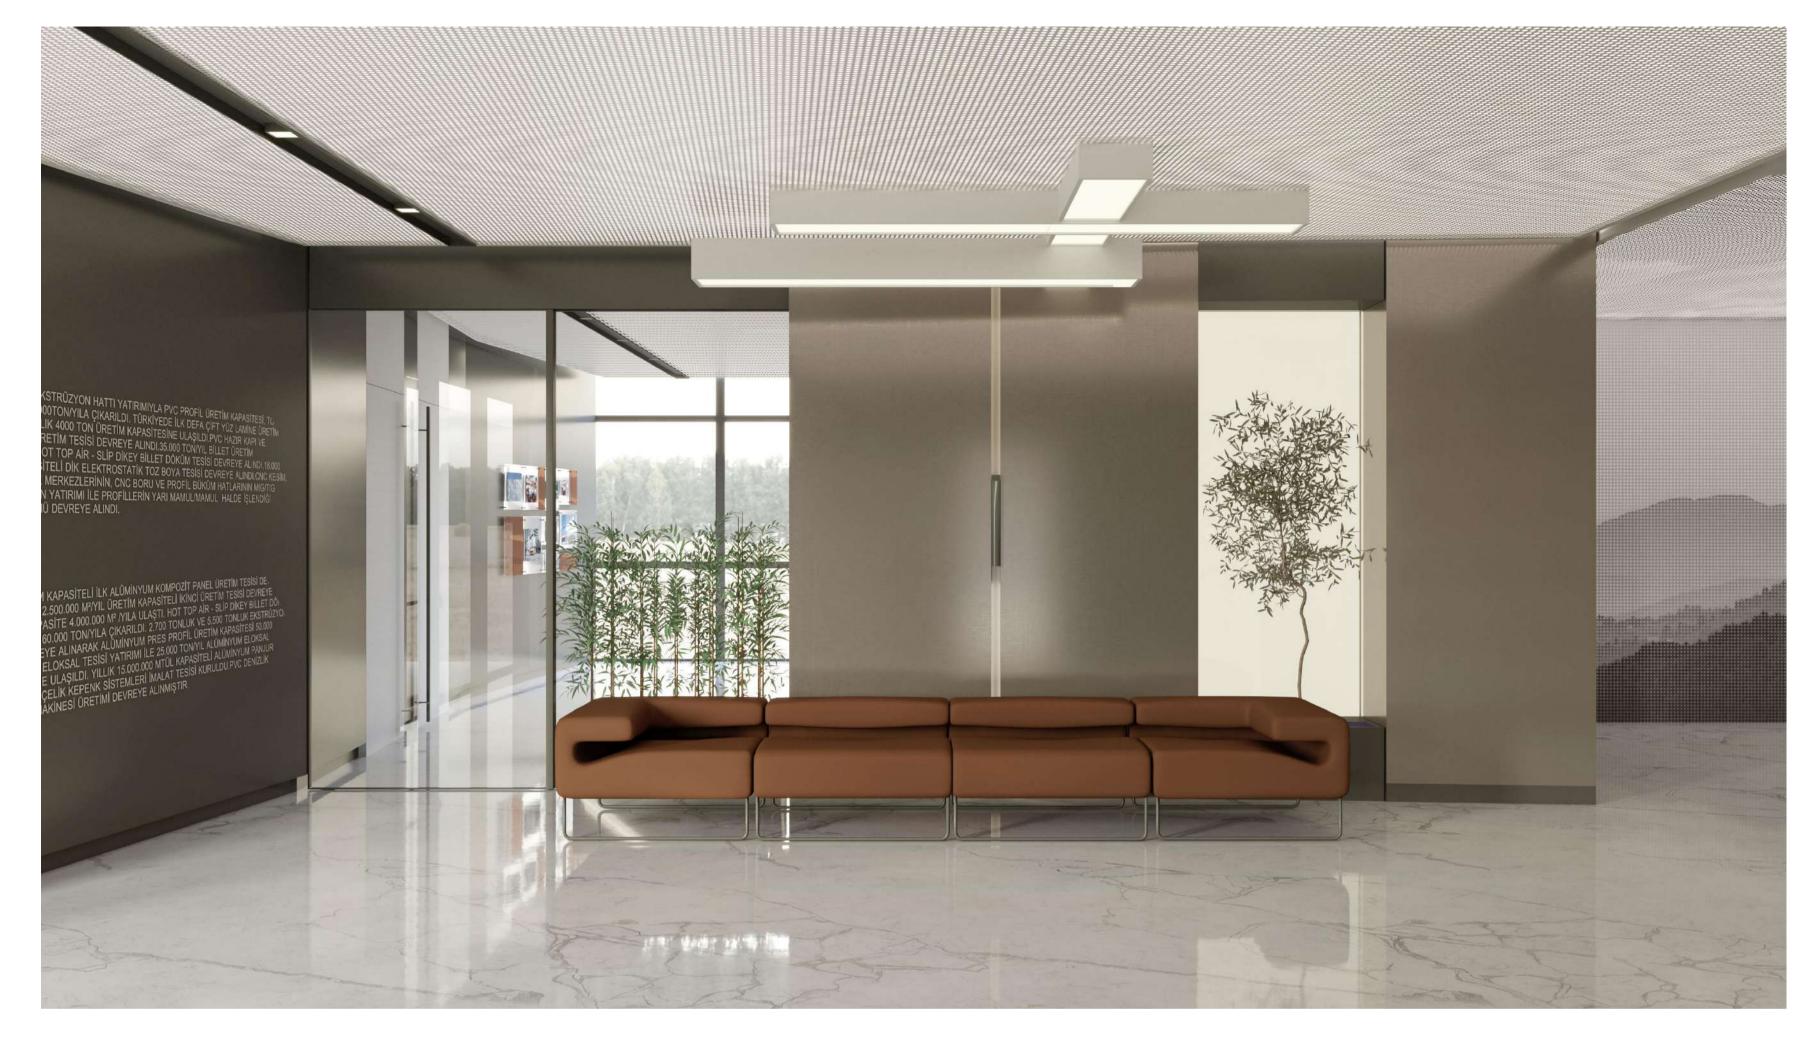

# ASAŞ ALÜMİNYUM ADMINISTRATION BUILDING

A head office building designed located at the center of the company's production facilities, reflecting the company's innovative, technological and artistic perspective. The office building is a 7-storey building rising from the production areas, with a conference hall, exhibition and training areas and working areas. For natural light sharing and visual integrity of work areas will be ensured by using sound-insulated glass-to-glass partition walls. Entrance hall of the building, foyer, corridors, common areas are designed as places where works of art are exhibited and visited. The aim of space design is to create working, meeting and conference areas that can be integrated with both the production areas adjacent to the building and the landscape-art areas in front of the building. Spaces will be decorated with the simple and powerful effect created by aluminum, natural stone, glass materials and light. Custom manufactured aluminum flat and 3D aluminum wall coverings, and perforated aluminum coverings are used for interior design.