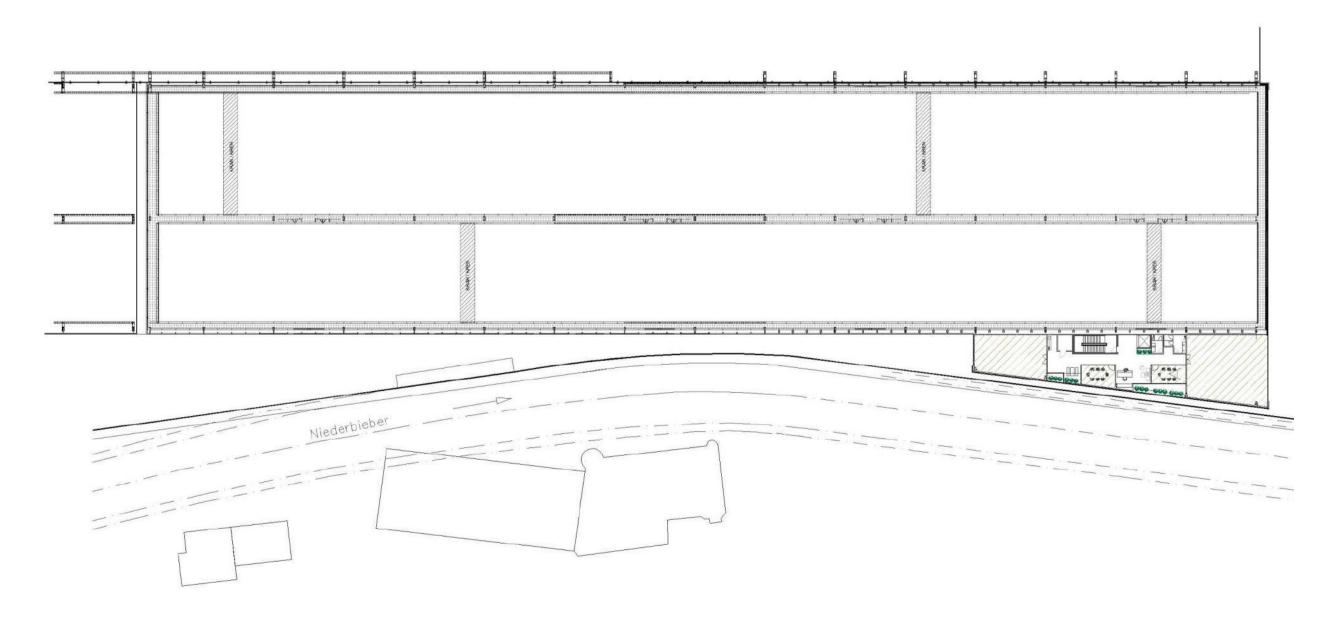

## ASAŞ ALÜMİNYUM WAREHOUSE

Factory location: Neuwied, Germany, Hall 4

The building consists of warehouse halls that can be used for multi-purposes and a ground + 2-storey administrative building adjacent to the halls. A glass facade with ASAŞ Aluminum products shall be on the entrance facade. The Factory area will receive natural light from this facade into the warehouse halls. The console flooring forms a canopy over the loading doors. In this area, a viewing balcony overlooking the factory halls has been created. Natural light will be provided to the middle parts of the building from skylights throughout roof and the floors. A reinforced concrete wall cast with textured elastic formwork surrounds the ground floor. Glossy and matte panels with hidden connection, horizontal application shall be on facades.