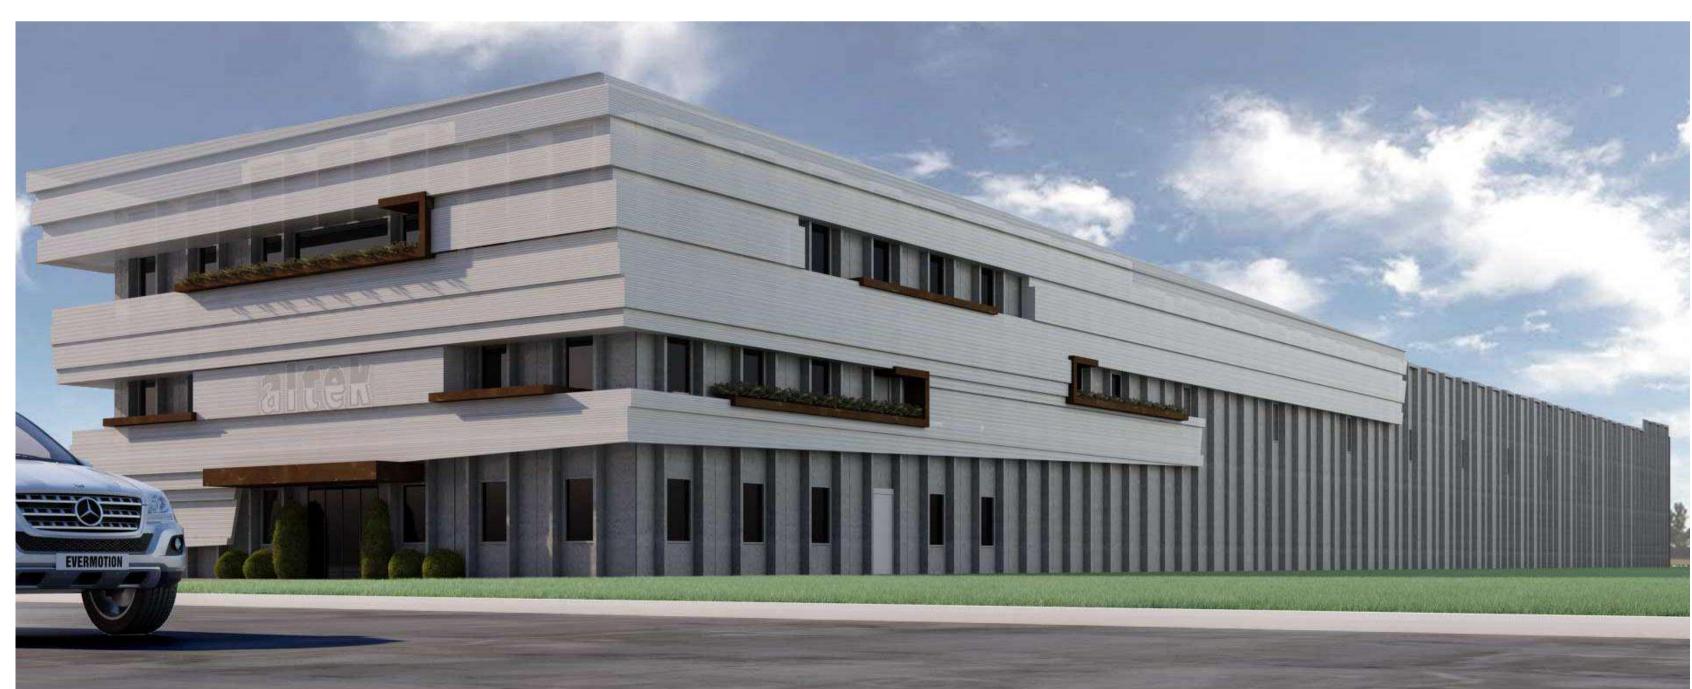

#### ALTEK ALÜMİNYUM FACTORY AND OFFICE BUILDING

Altek metal is a manufacturer in aluminum sector, renovating the existing 3-storey office and production facility and constructing a new factory built in Çerkezköy. The building has a manufacturing hall, auxiliaries and a two-storey working space. Exterior facade products shall be company's pruducts and glass walls.