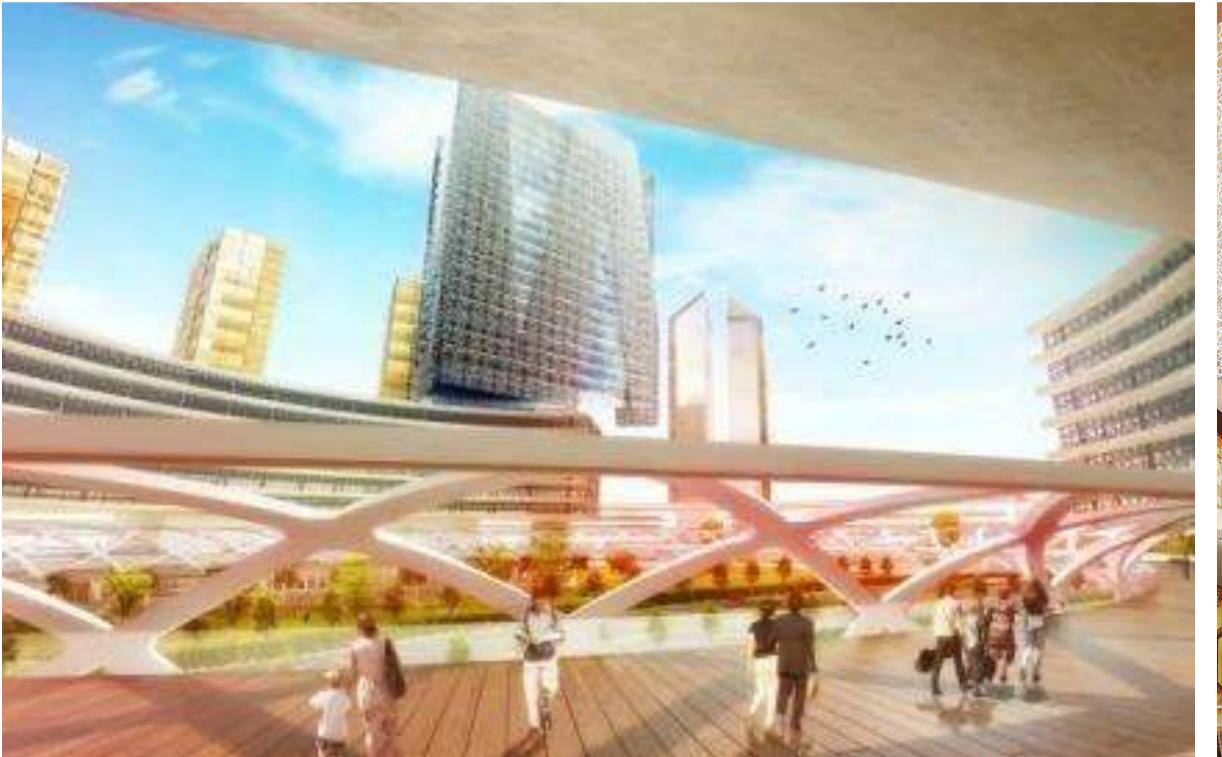

### İTÜ GIRL'S DORMITORY

The girls' dormitory with a capacity of 277 is located in the İTÜ dormitories area. When you enter the dormitory you are welcomed with a reception desk and colorful waiting area and a gallery hole combining ground floor lounge with basement floor cafe and facilities. Study rooms, library, cafe, prayer room, luggage room and technical rooms are located on the basement floor. Skylights are designed for etude areas and library. Common areas are separated with glass walls having acoustic performance to combine spaces with natural light and visibility. The dormitory building consists of 4 bedroom floors, ground floor and a basement floor. Laundry and kitchens are located on the every bedroom floor. Office rooms, TV lounge and disabled female student bedrooms are located on the ground floor.