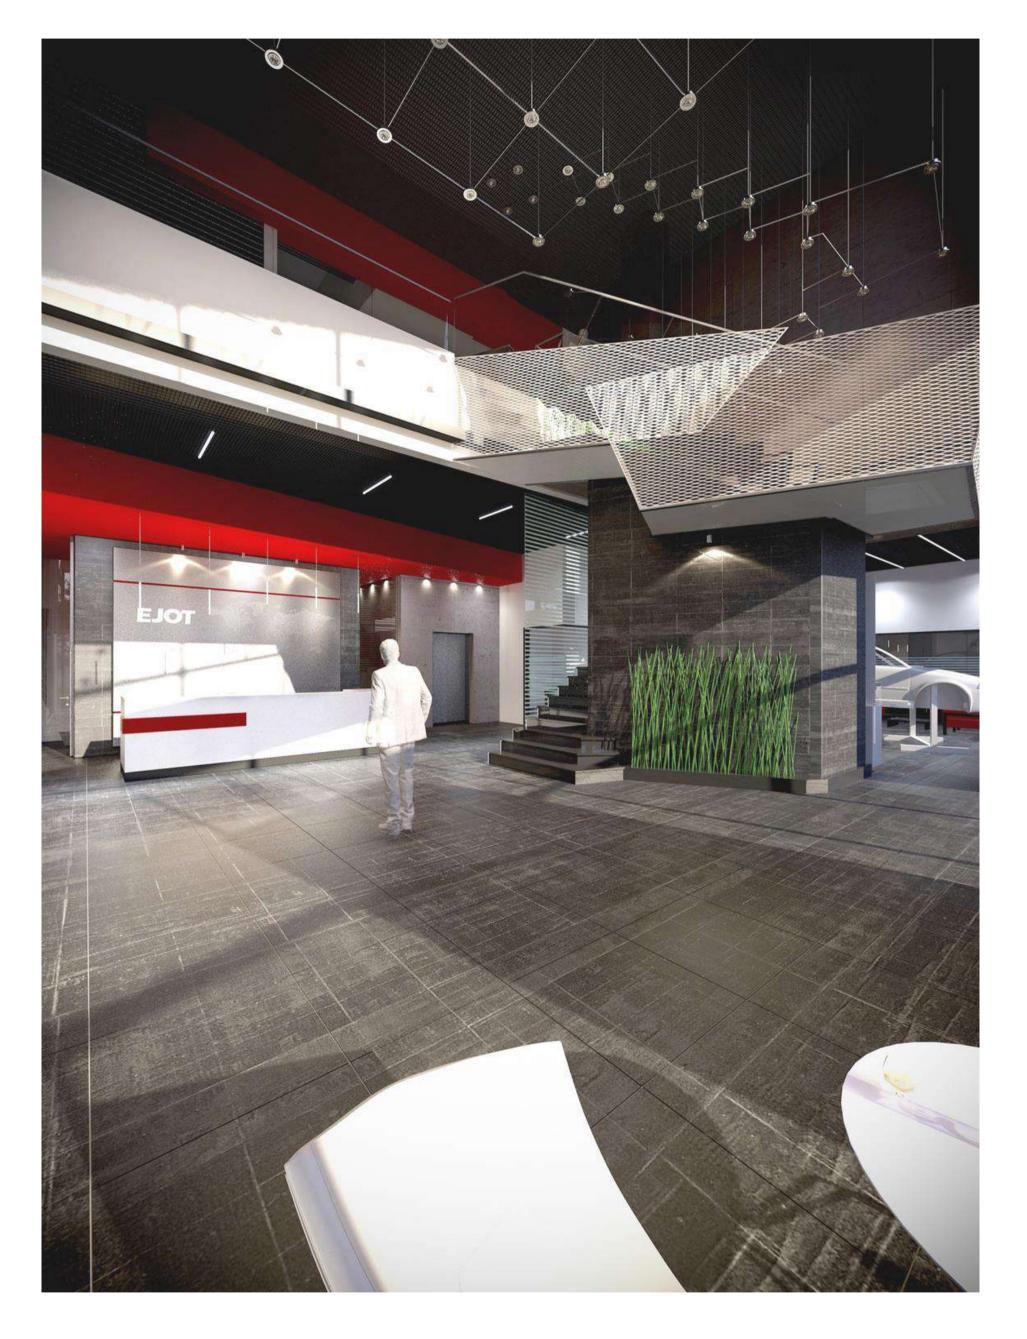

#### EJOT TEZMAK FASTENING PRODUCTION FACTORY

The new factory for EJOT TEZMAK has built in the Kapaklı Industrial Zone.

The view of the factory from the front is designed to reflect the power with minimalist approach of the Company.

The Areas for preparation, production and dispatch are placed in parallel along the building's long axis on process floor and the auxiliaries are located on the ground floor of the factory.

The Office rooms are placed adjacent to process area on the front facade and the middle section of the factory.

The ground floor provides a zone for interaction and communication which connects directly to the canteen and the showroom area. While the first floor is reserved for the laboratory, research and development, the upper floor is assigned for office use.