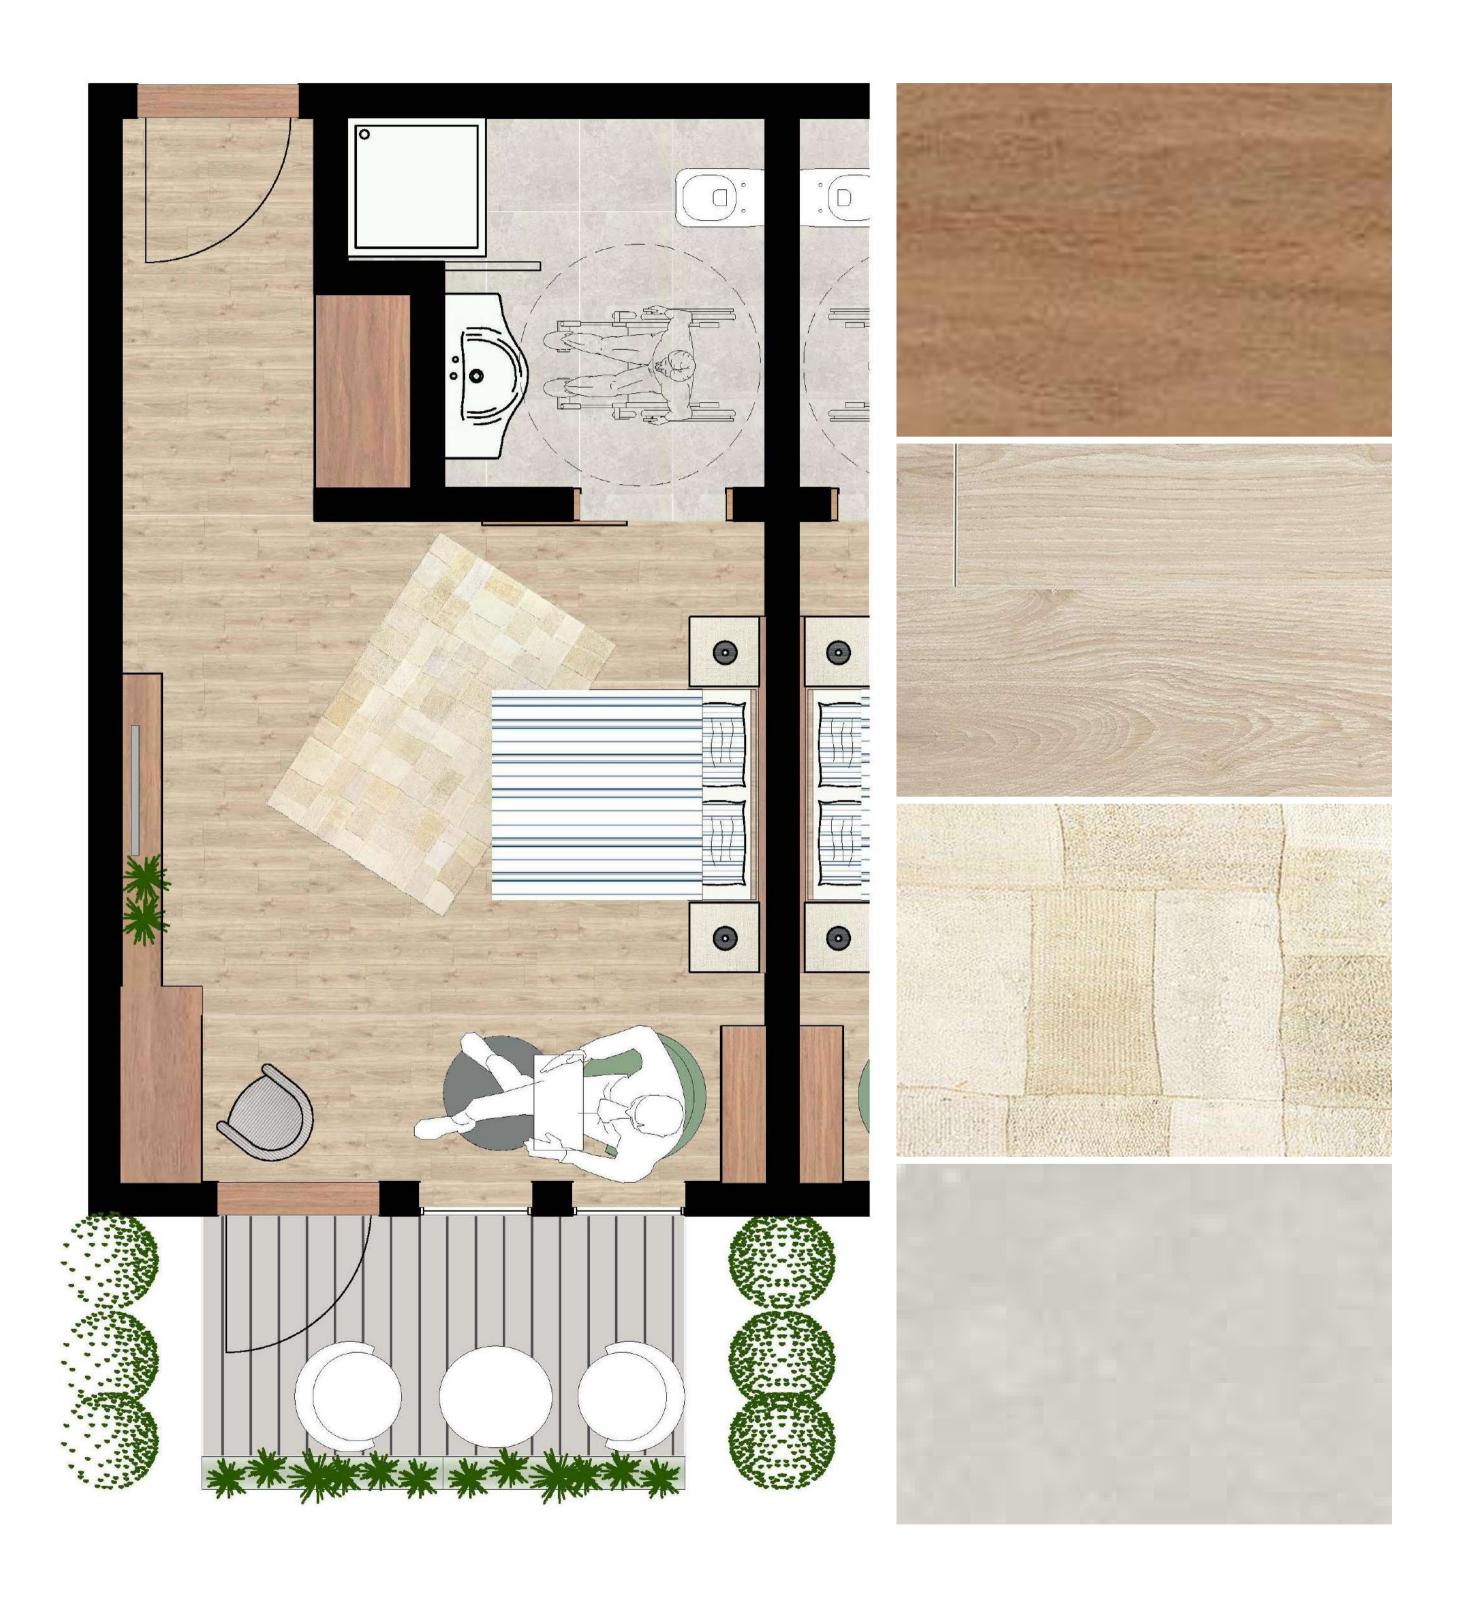

l, cafeteria, workshops. Advanced acoustic performance design is made in accordance with LEED criteria. Noises from outside the classroom is prevented and classroom sound transmission is brought to the ideal level.





















doğa













#### ARCA RESIDENCE

Facade etudes and material selections of the reconstructed apartment were made in coordination with the contractor.









# ERDEMİR GROUP RESTAURANT AND SOCIAL CENTER RENOVATION PROJECT

ERDEMİR renovates the existing cafeteria building with new facade design. Concept design proposal









#### VEFA RETIREMENT HOME PROJECT

Vefa High School wants to design a retirement home for retired elderly staff and retired students. A 100-bed facility and various natural life and sports activities are planned.

















Retirement Home Project Board



Details









## MOOD BOARDS



















## BELCONTI RESORT OTEL

Belconti redesigned the deluxe rooms and villas, cafeteria in Antalya ,Belek,

















### INTOURIST PALACE HOTEL

Hotel Intourist has restored the historic hotel building in Batumi. Designed by LineaTusavul





#### LENINA THE MALL

Lenina business and shopping Center, 6570m2, constructed in Russia





## VOSTANIA HOTEL AND BUSINESS CENTRE

64.000m2 Business Center constructed in Moscow, At Linea Tusavul, the designer



## MABICHE HOTEL



32.000m2 Hotel Mabiche constructed in Antalya, At LineaTusavul, the designer

## BURSA NATURAL GAS COMBINED CYCLE POWER PLANT

The Japanese-Turkish consortium of MHI-ENKA-MC-ITC constructed combined cycle power plant in Bursa At Enka