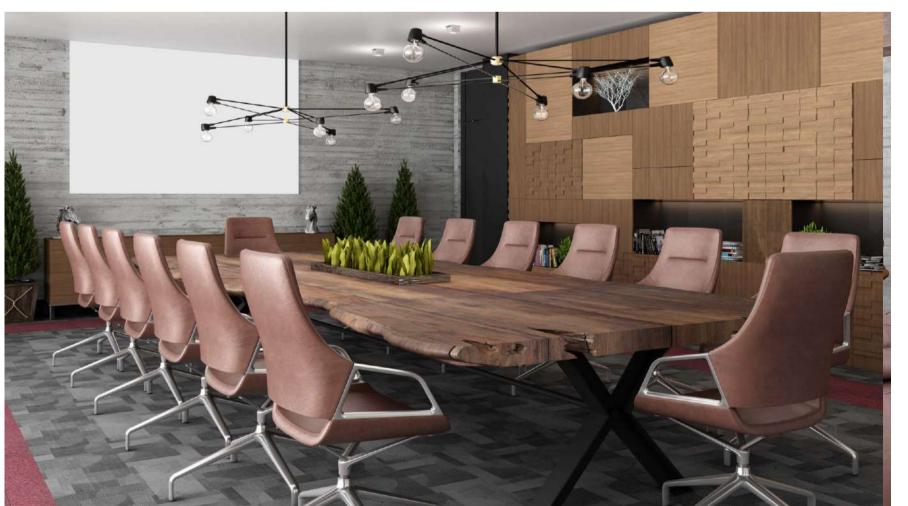

# ASAŞ ALÜMİNYUM ADMINISTRATION BUILDING

A head office building designed located at the center of the company's production facilities, reflecting the company's innovative, technological and artistic perspective. The office building is a 7-storey building rising from the production areas, with a conference hall, exhibition and training areas and working areas. For natural light sharing and visual integrity of work areas will be ensured by using sound-insulated glass-to-glass partition walls. Entrance hall of the building, foyer, corridors, common areas are designed as places where works of art are exhibited and visited. The aim of space design is to create working, meeting and conference areas that can be integrated with both the production areas adjacent to the building and the landscape-art areas in front of the building. Spaces will be decorated with the simple and powerful effect created by aluminum, natural stone, glass materials and light. Custom manufactured aluminum flat and 3D aluminum wall coverings, and perforated aluminum coverings are used for interior design.