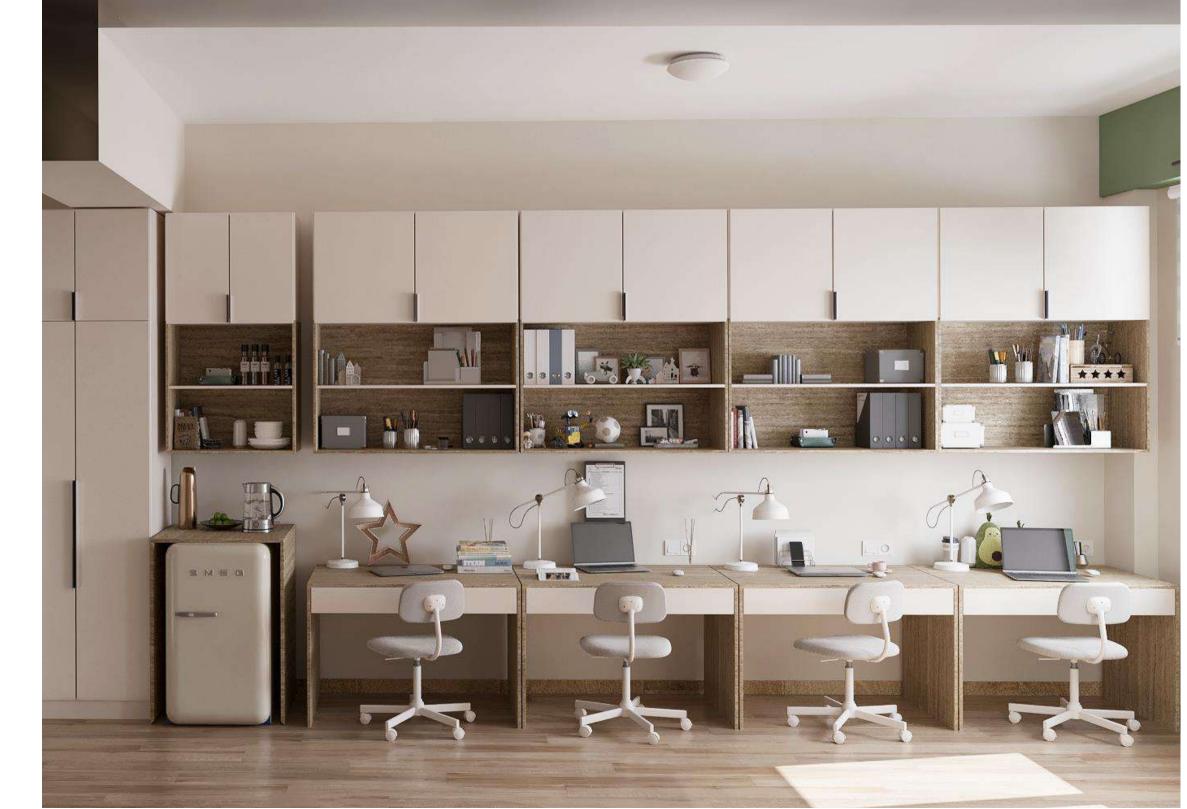

### İTÜ GIRL'S DORMITORY

The girls' dormitory with a capacity of 277 is located in the İTÜ dormitories area. When you enter the dormitory you are welcomed with a reception desk and colorful waiting area and a gallery hole combining ground floor lounge with basement floor cafe and facilities. Study rooms, library, cafe, prayer room, luggage room and technical rooms are located on the basement floor. Skylights are designed for etude areas and library. Common areas are separated with glass walls having acoustic performance to combine spaces with natural light and visibility. The dormitory building consists of 4 bedroom floors, ground floor and a basement floor. Laundry and kitchens are located on the every bedroom floor. Office rooms, TV lounge and disabled female student bedrooms are located on the ground floor.