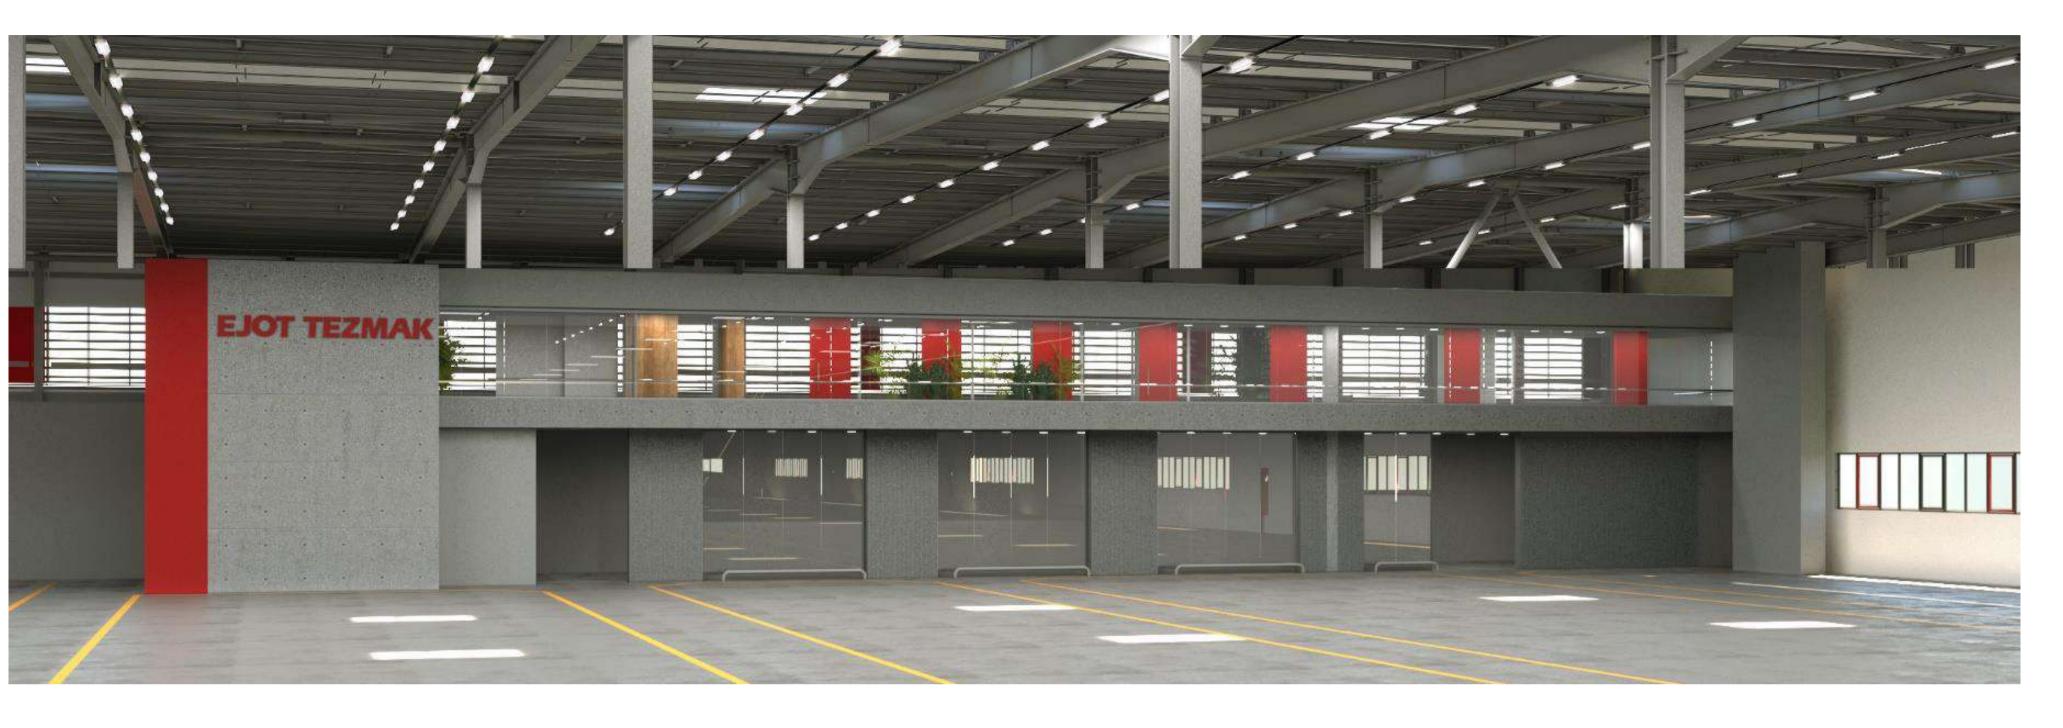

The ground floor provides a zone for interaction and communication which connects directly to the canteen and the showroom area. While the first floor is reserved for the laboratory, research and development, the upper floor is assigned for office use.

#### EJOT TEZMAK FASTENING PRODUCTION FACTORY

The new factory for EJOT TEZMAK will be built in the Kapakli Industrial Zone with the goal of serving the growing market. The building's location on a slope provides for the possibility of linear thinking and production flows on one and the same level. The rooms for development, production and dispatch are placed in parallel along the building's principal axis, the auxiliaries are located on the ground floor of the factory. The Laboratory and Office Complex placed adjacent to process area will be the head office of the company in Istanbul. The 3- storey office building offering 3,100 m² of floor area are placed around an atrium. The ground floor provides a zone for interaction and communication which connects directly to the bistro and the showroom area. While the first floor is reserved for the laboratory, research and development, the upper store is assigned for office use.