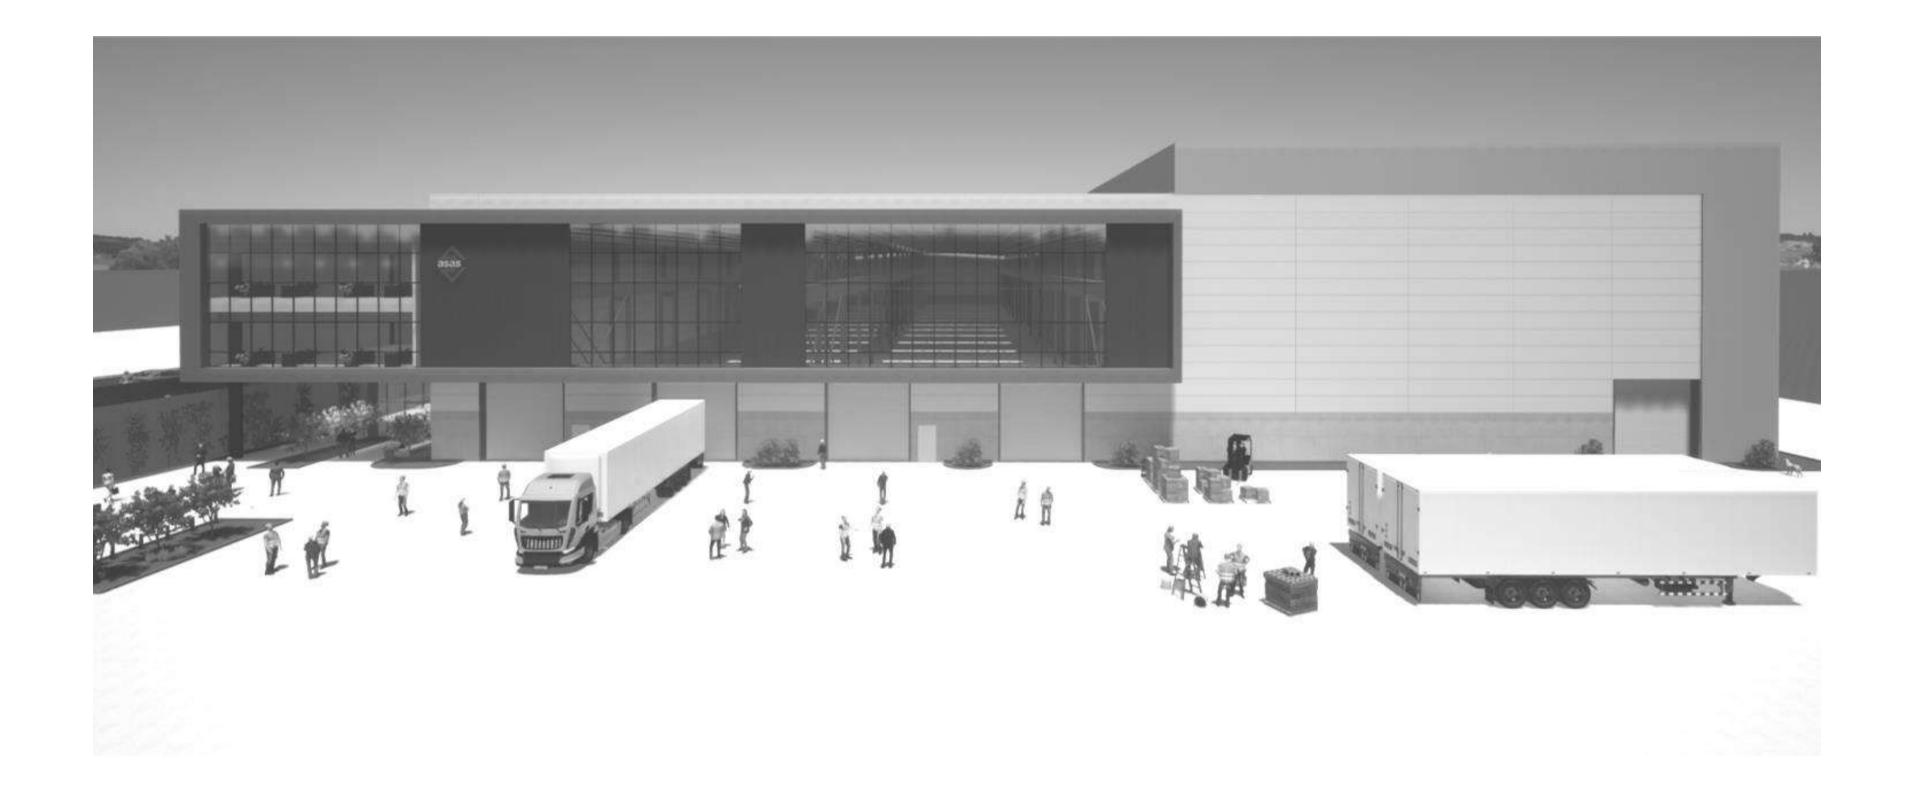

# ASAŞ ALÜMİNYUM FOIL MANUFACTURING & PLATE CUTTING PLANT

ASAŞ ALÜMİNYUM, with The new fine folio production building pursued the aim of strengthening innovative capability and creating a flexible building concept that offers modular expansion options. The factory units are; casting hall, grinding and machine maintenance workshop, cold rolling mill hall, coil storage hall plate sizing and surface treatment hall, foil rolling mill building, foil sizing and delivery building. The 5,150 m2, 6-storey office building including Conference Hall, Research& Development Areas, Visitor Meeting Rooms and Vertical Industrial Storage Hall in the center, combine together all the functions to create a powerful production center.