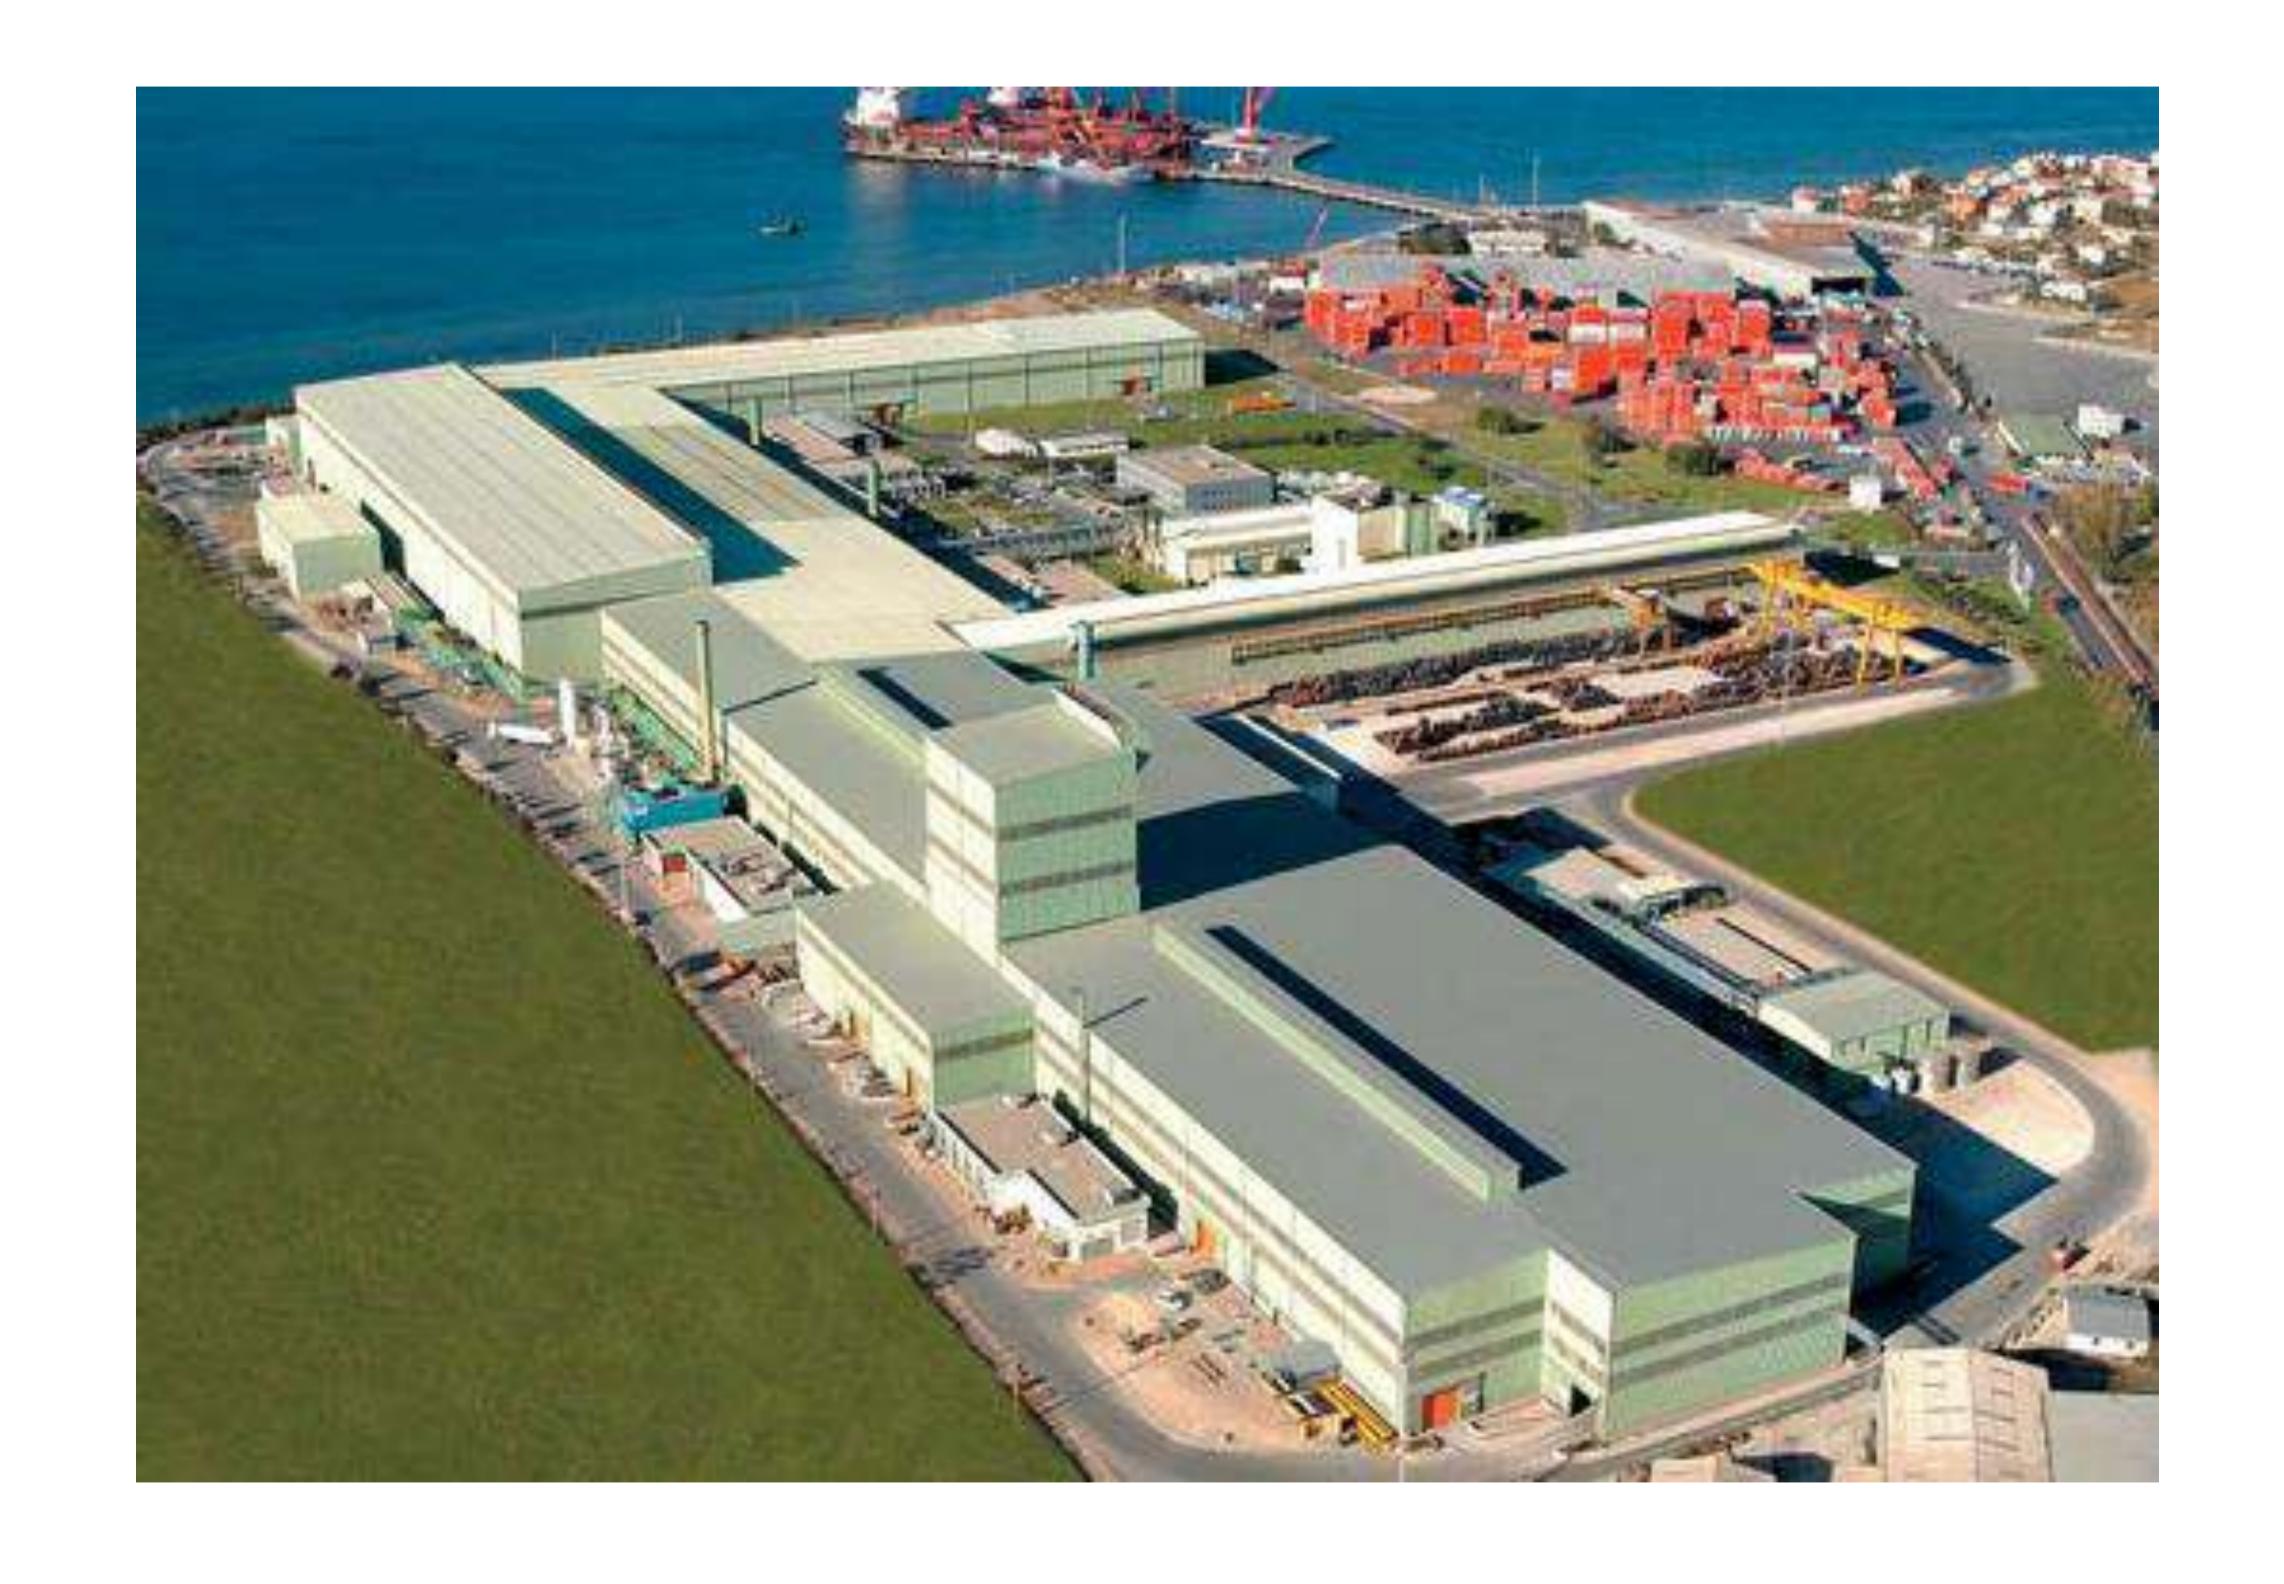

# ASAŞ ALÜMİNYUM FOIL MANUFACTURING & PLATE CUTTING PLANT

ASAŞ ALÜMİNYUM, with The new fine folio production building pursued the aim of strengthening innovative capability and creating a flexible building concept that offers modular expansion options. The factory units are; casting hall, grinding and machine maintenance workshop, cold rolling mill hall, coil storage hall plate sizing and surface treatment hall, foil rolling mill building, foil sizing and delivery building. The 5,150 m2, 6-storey office building including Conference Hall, Research& Development Areas, Visitor Meeting Rooms and Vertical Industrial Storage Hall in the center, combine together all the functions to create a powerful production center.