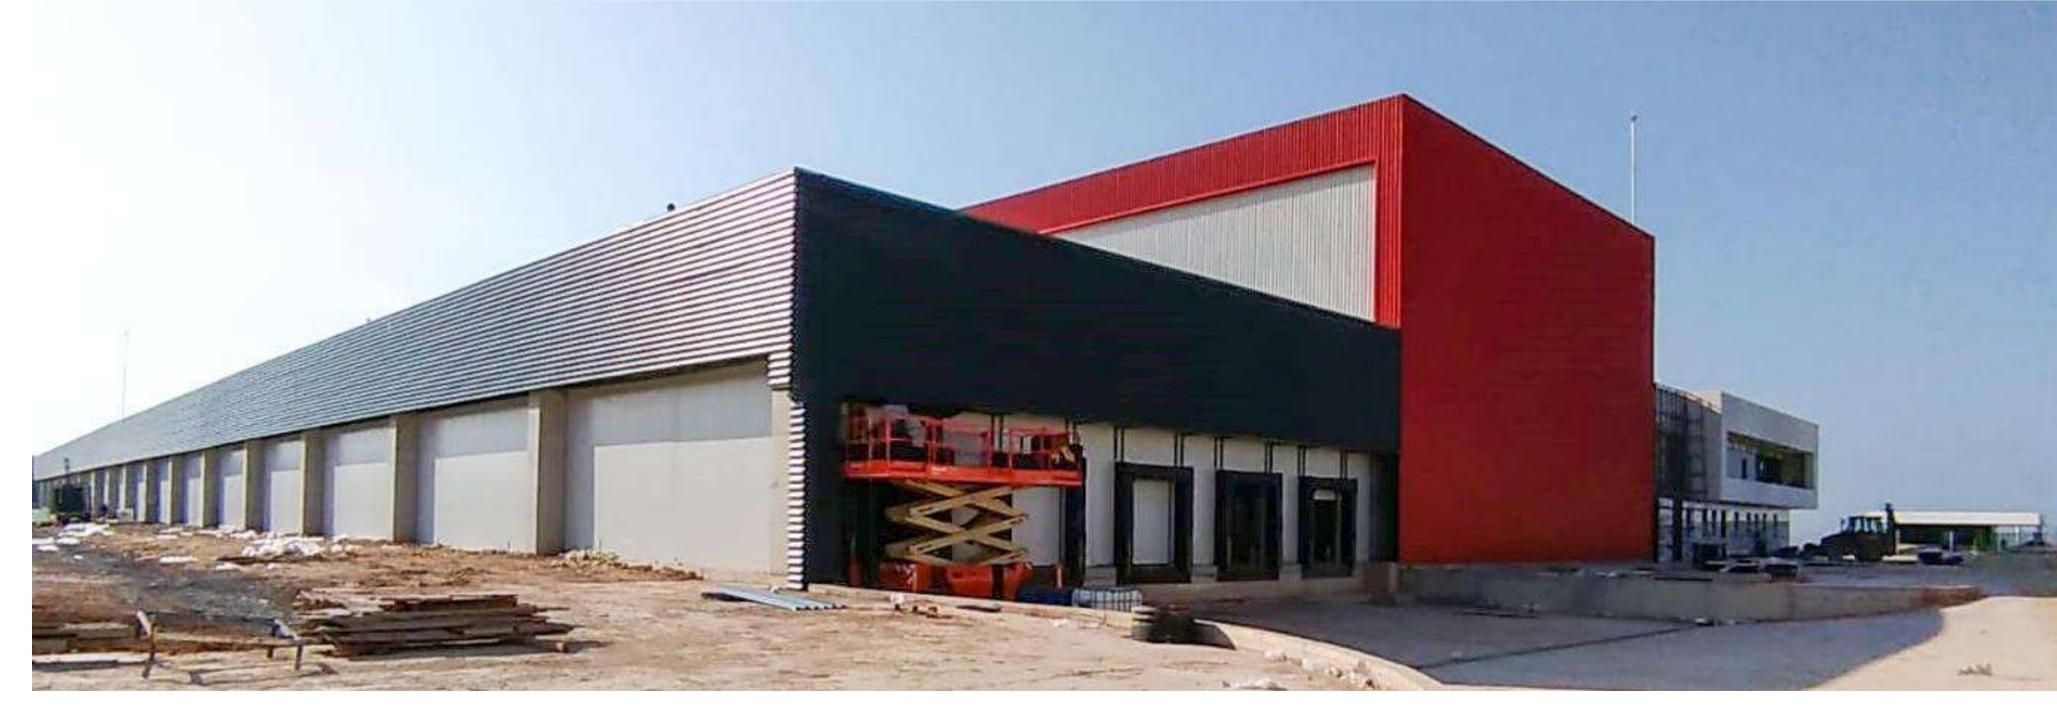

#### ŞENPİLİÇ SLAUGHTERHOUSE PLANT

Senpiliç builds a complex slaughterhouse in Adana which 1000 people work A plant that slaughters and does extensive processing of by-products; rendering, cut up, vertical chilled storages, packing house. The 3-storey office building offering 1633m² of floor area including Conference Hall, Visitor Meeting Rooms are placed around an atrium. A personnel building of 2285m2 including laboratories, social areas and two Cafeterias are placed in the welcoming corner of the land.

## ŞENPİLİÇ SLAUGHTERHOUSE PLANT

Senpiliç constructed a new factory in Adapazarı, 10.600m2

The two-storey office building including Conference Hall, Visitor Meeting Rooms are placed around an atrium and a personnel areas including laboratories, social areas and two Cafeterias are placed in the welcoming facade of the plant.