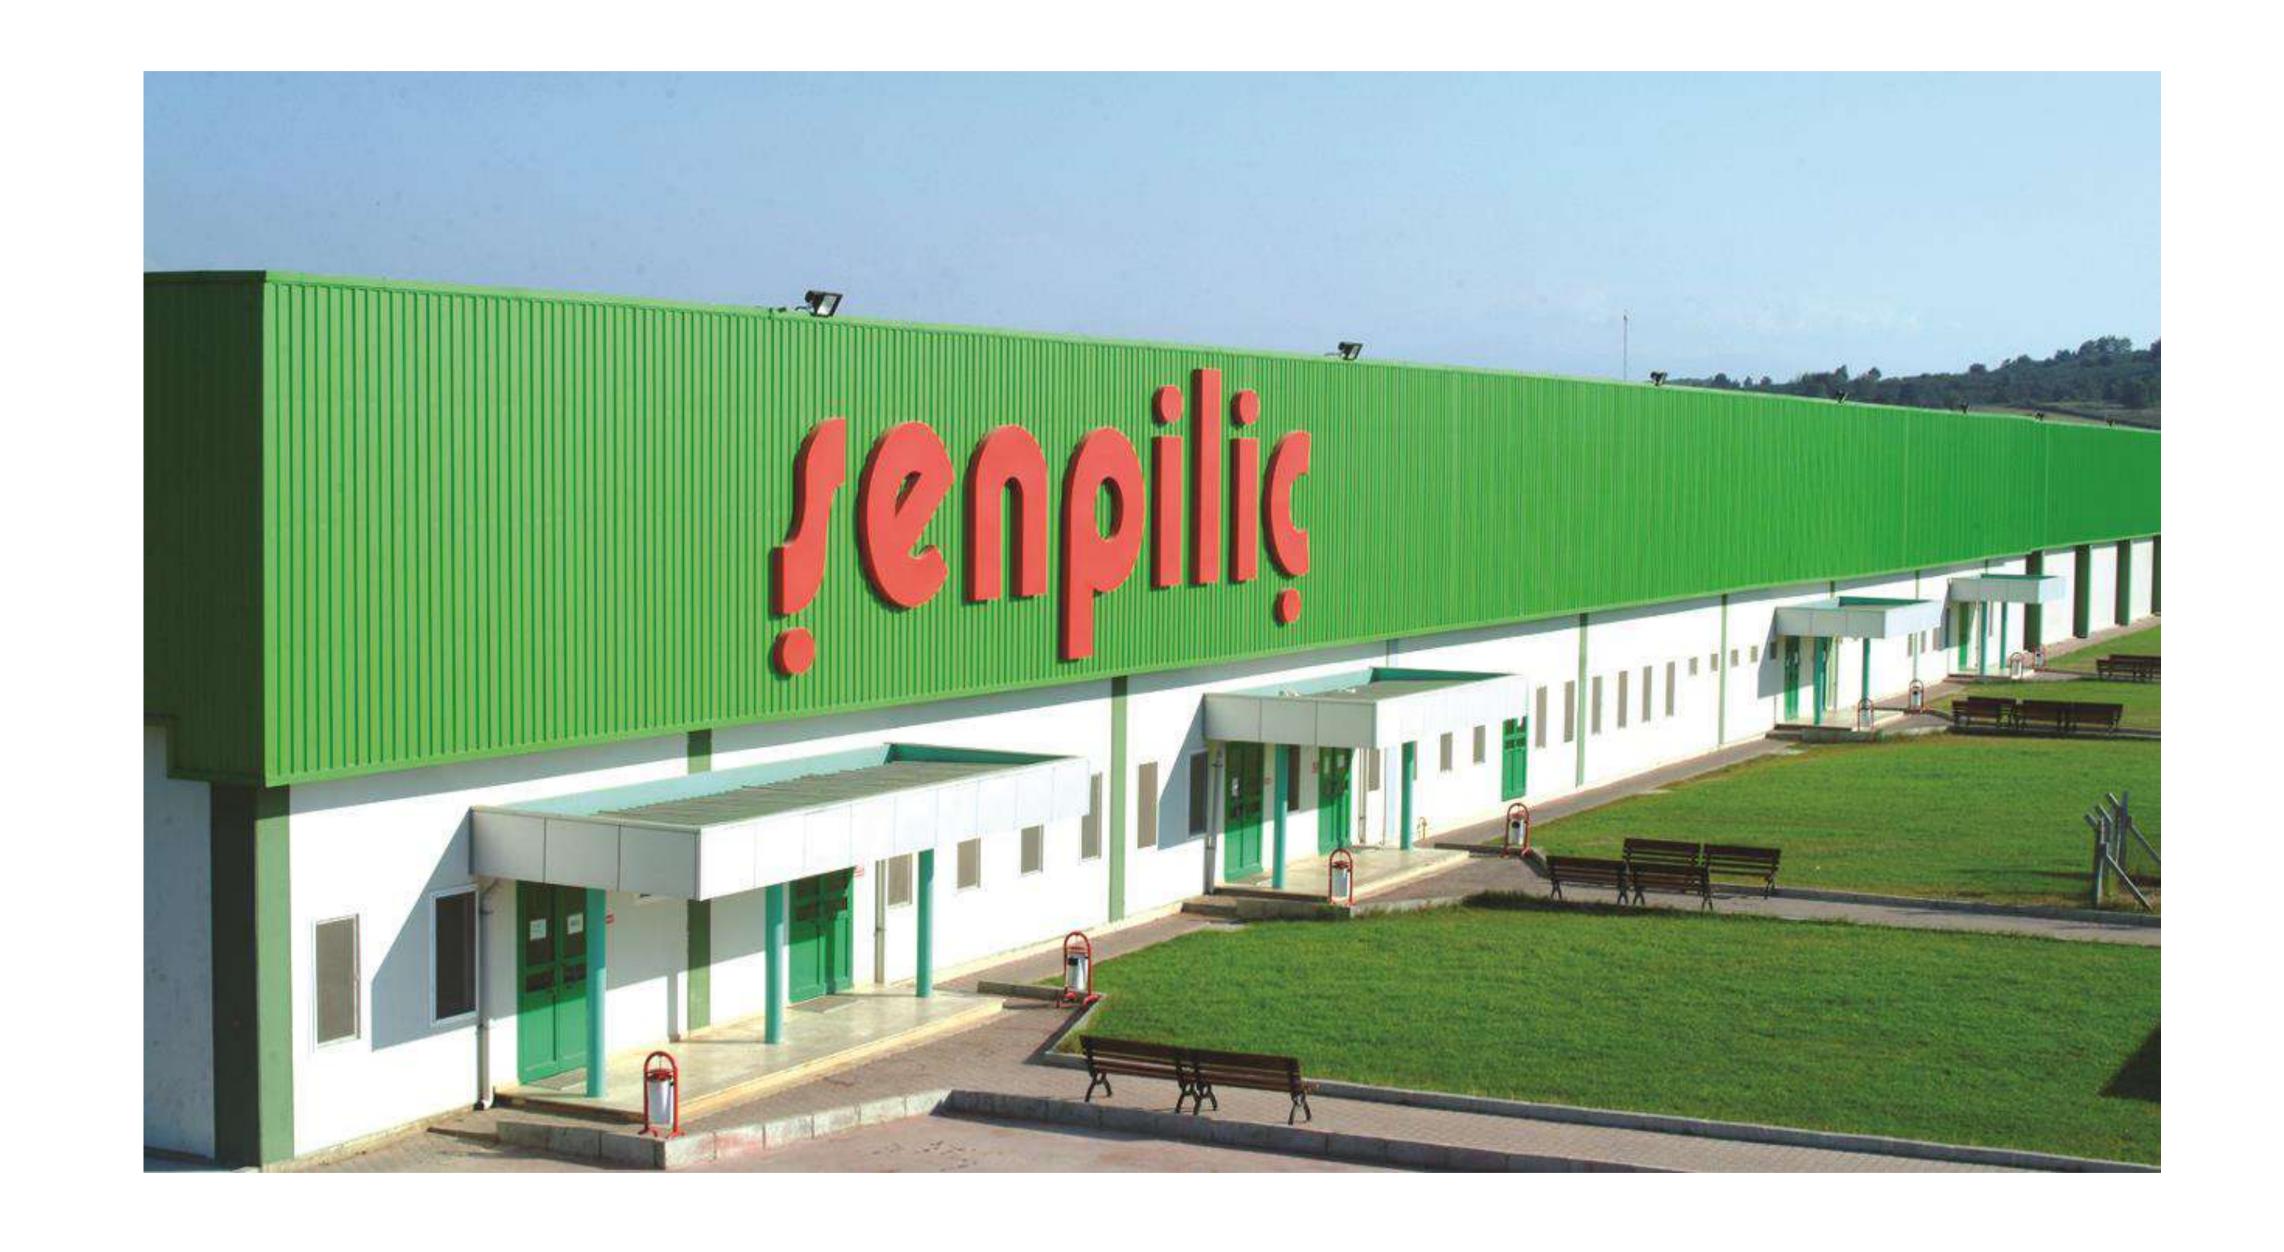

#### ŞENPİLİÇ SLAUGHTERHOUSE PLANT

Senpiliç builds a complex slaughterhouse in Adana which 1000 people work A plant that slaughters and does extensive processing of by-products; rendering, cut up, vertical chilled storages, packing house. The 3-storey office building offering 1633m² of floor area including Conference Hall, Visitor Meeting Rooms are placed around an atrium. A personnel building of 2285m2 including laboratories, social areas and two Cafeterias are placed in the welcoming corner of the land.

## ŞENPİLİÇ SLAUGHTERHOUSE PLANT

Senpiliç constructed a new factory in Adapazarı, 10.600m2

The two-storey office building including Conference Hall, Visitor Meeting Rooms are placed around an atrium and a personnel areas including laboratories, social areas and two Cafeterias are placed in the welcoming facade of the plant.