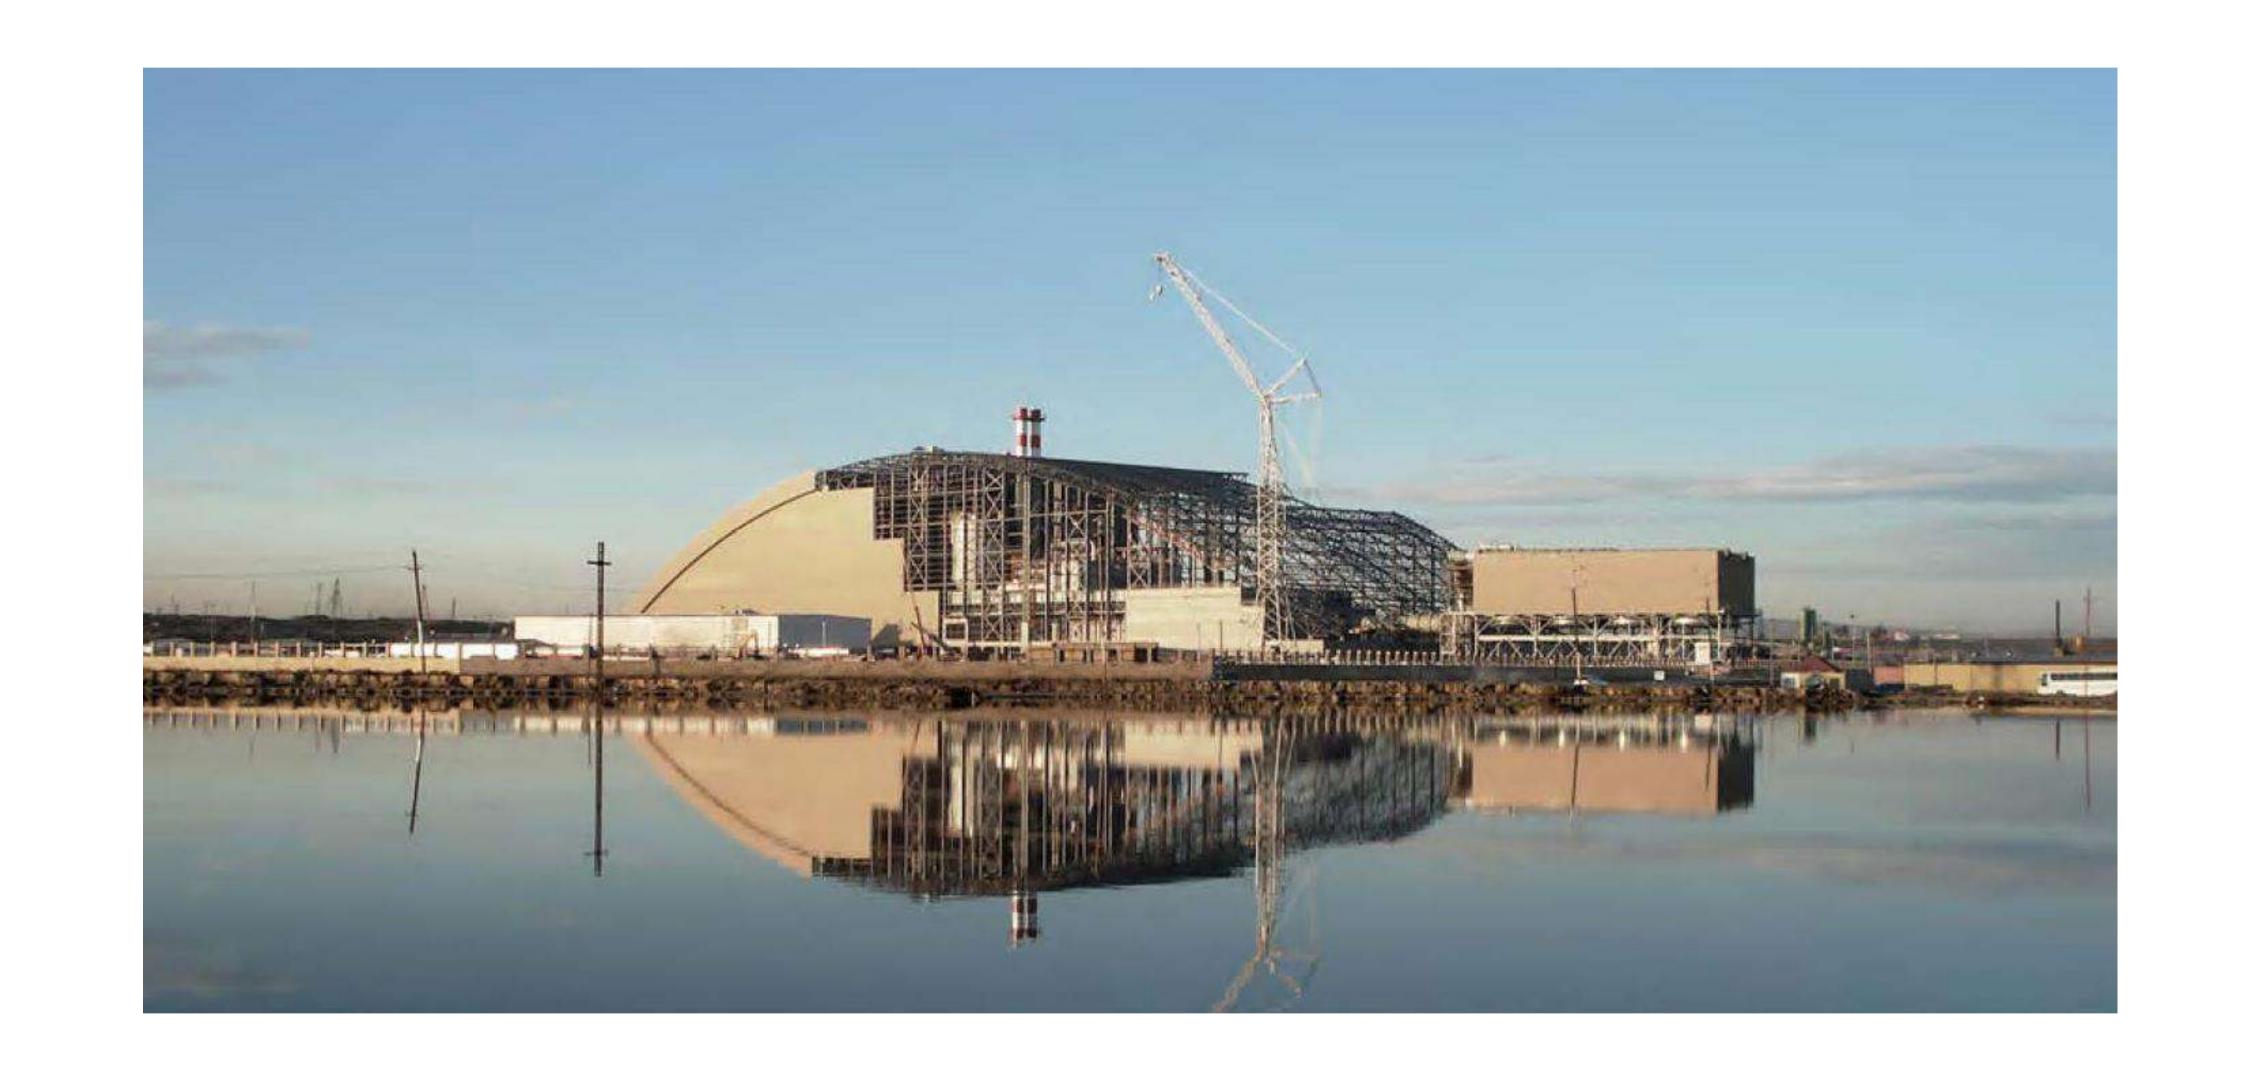

#### ERENCO WASTE TO ENERGY PLANT

Waste to energy Plant is an integral part of sustainable waste management. Baku and its suburbs produce more than 1 million tons of solid waste annually and the plant will incinerate approximately half of this amount, reducing the volume of solid waste ten-fold. The waste-to-energy plant is the largest in Eastern Europe and the former Soviet bloc CIS for production capacity. Architectural preliminary and detail design projects of the building were prepared for Ustay Company.