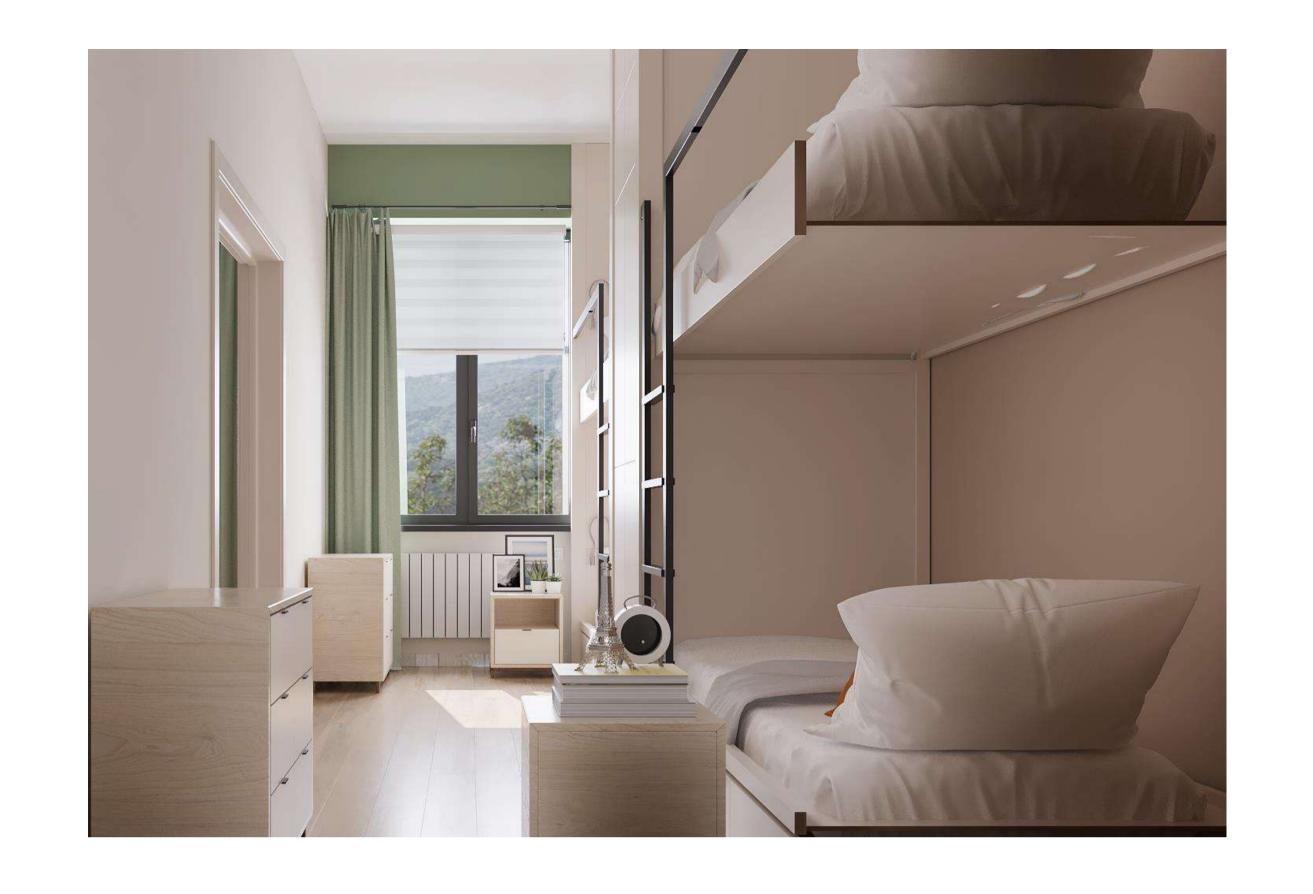

### İTÜ GIRL'S DORMITORY

The girls' dormitory with a capacity of 277 is located in the İTÜ dormitories area. When you enter the dormitory you are welcomed with a reception desk and colorful waiting area and a gallery hole combining ground floor lounge with basement floor cafe and facilities. Study rooms, library, cafe, prayer room, luggage room and technical rooms are located on the basement floor. Skylights are designed for etude areas and library. Common areas are separated with glass walls having acoustic performance to combine spaces with natural light and visibility. The dormitory building consists of 4 bedroom floors, ground floor and a basement floor. Laundry and kitchens are located on the every bedroom floor. Office rooms, TV lounge and disabled female student bedrooms are located on the ground floor.