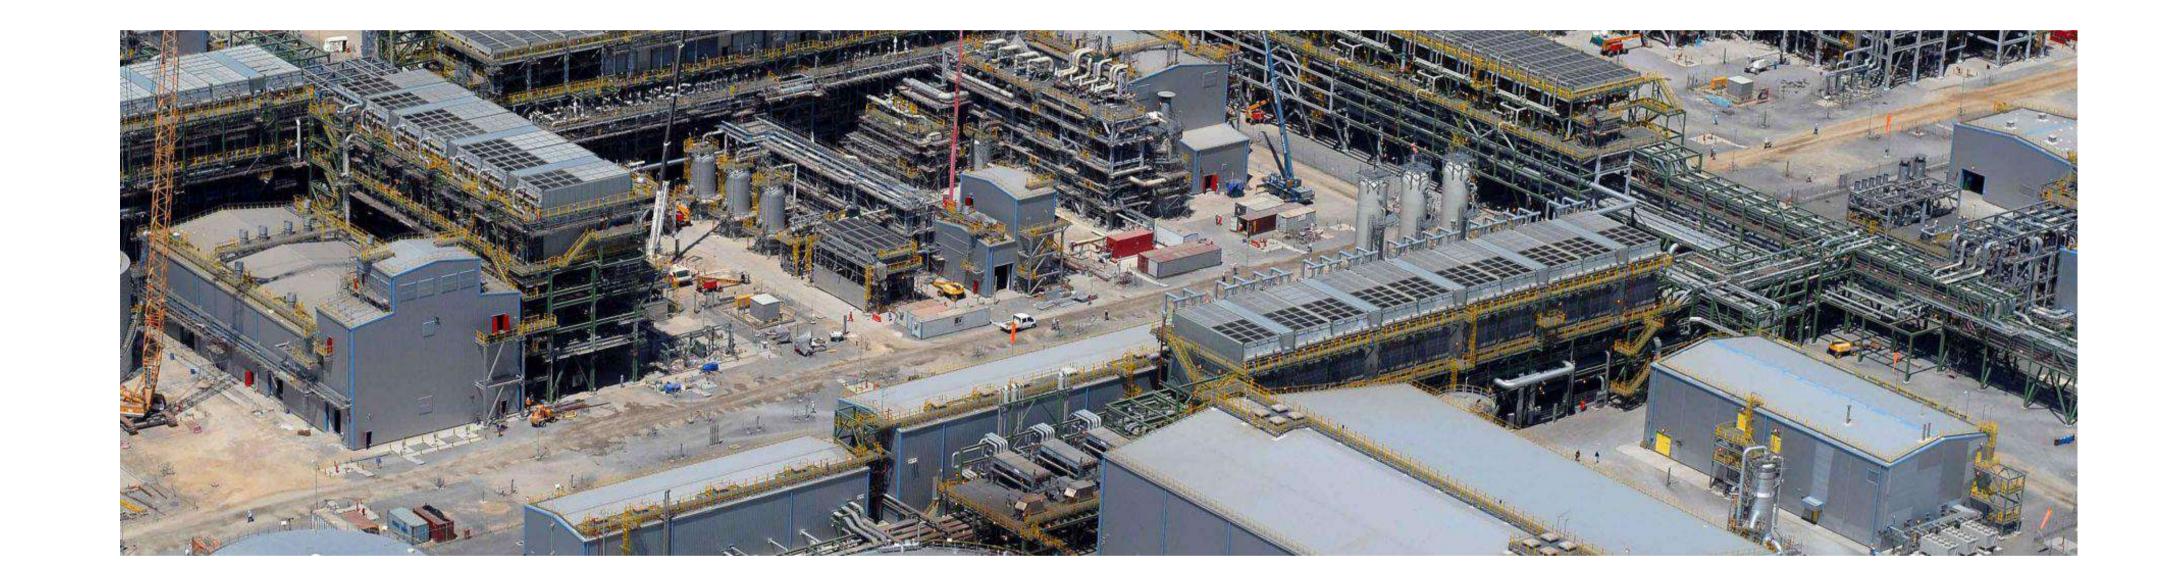

### CHEVROIL THENGIZ OIL AND GAZ PLANT

ENKA and Bechtel, constructions on development of Tengiz Oil Field in Kazakhstan. At Enka