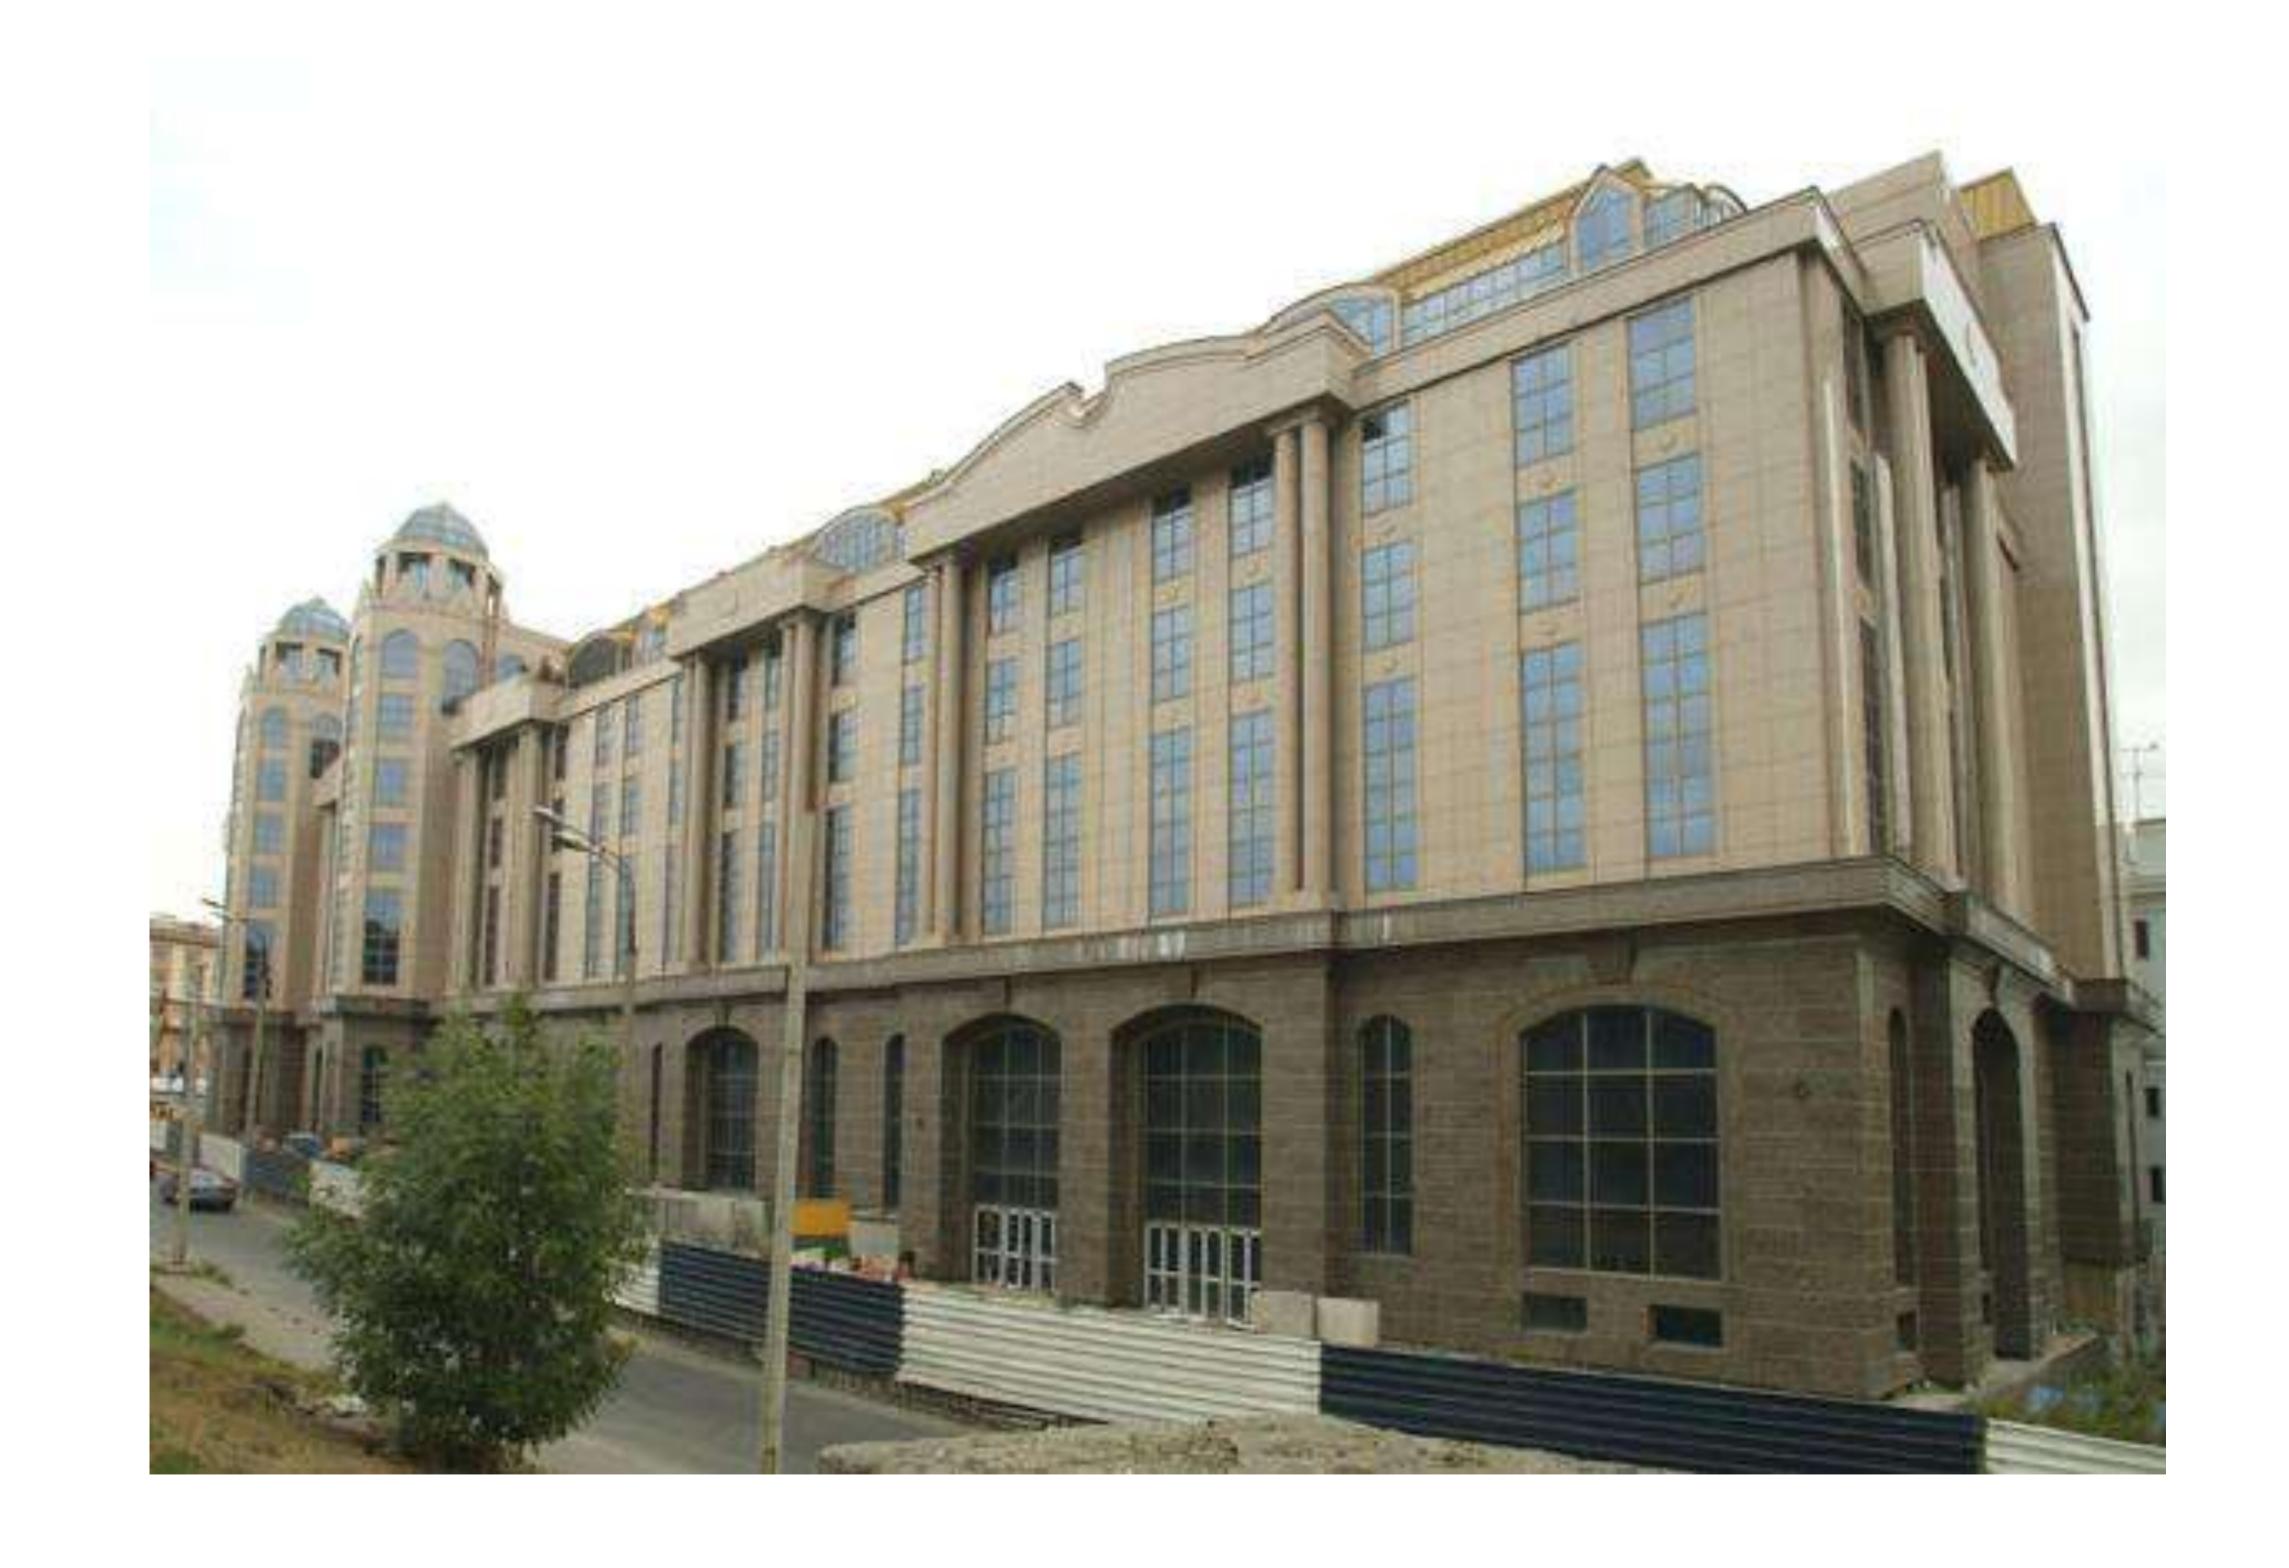

### İTÜ GIRL'S DORMITORY

The girls' dormitory with a capacity of 277 is located in the İTÜ dormitories area. When you enter the dormitory you are welcomed with a reception desk and colorful waiting area and a gallery hole combining ground floor lounge with basement floor cafe and facilities. Study rooms, library, cafe, prayer room, luggage room and technical rooms are located on the basement floor. Skylights are designed for etude areas and library. Common areas are separated with glass walls having acoustic performance to combine spaces with natural light and visibility. The dormitory building consists of 4 bedroom floors, ground floor and a basement floor. Laundry and kitchens are located on the every bedroom floor. Office rooms, TV lounge and disabled female student bedrooms are located on the ground floor.