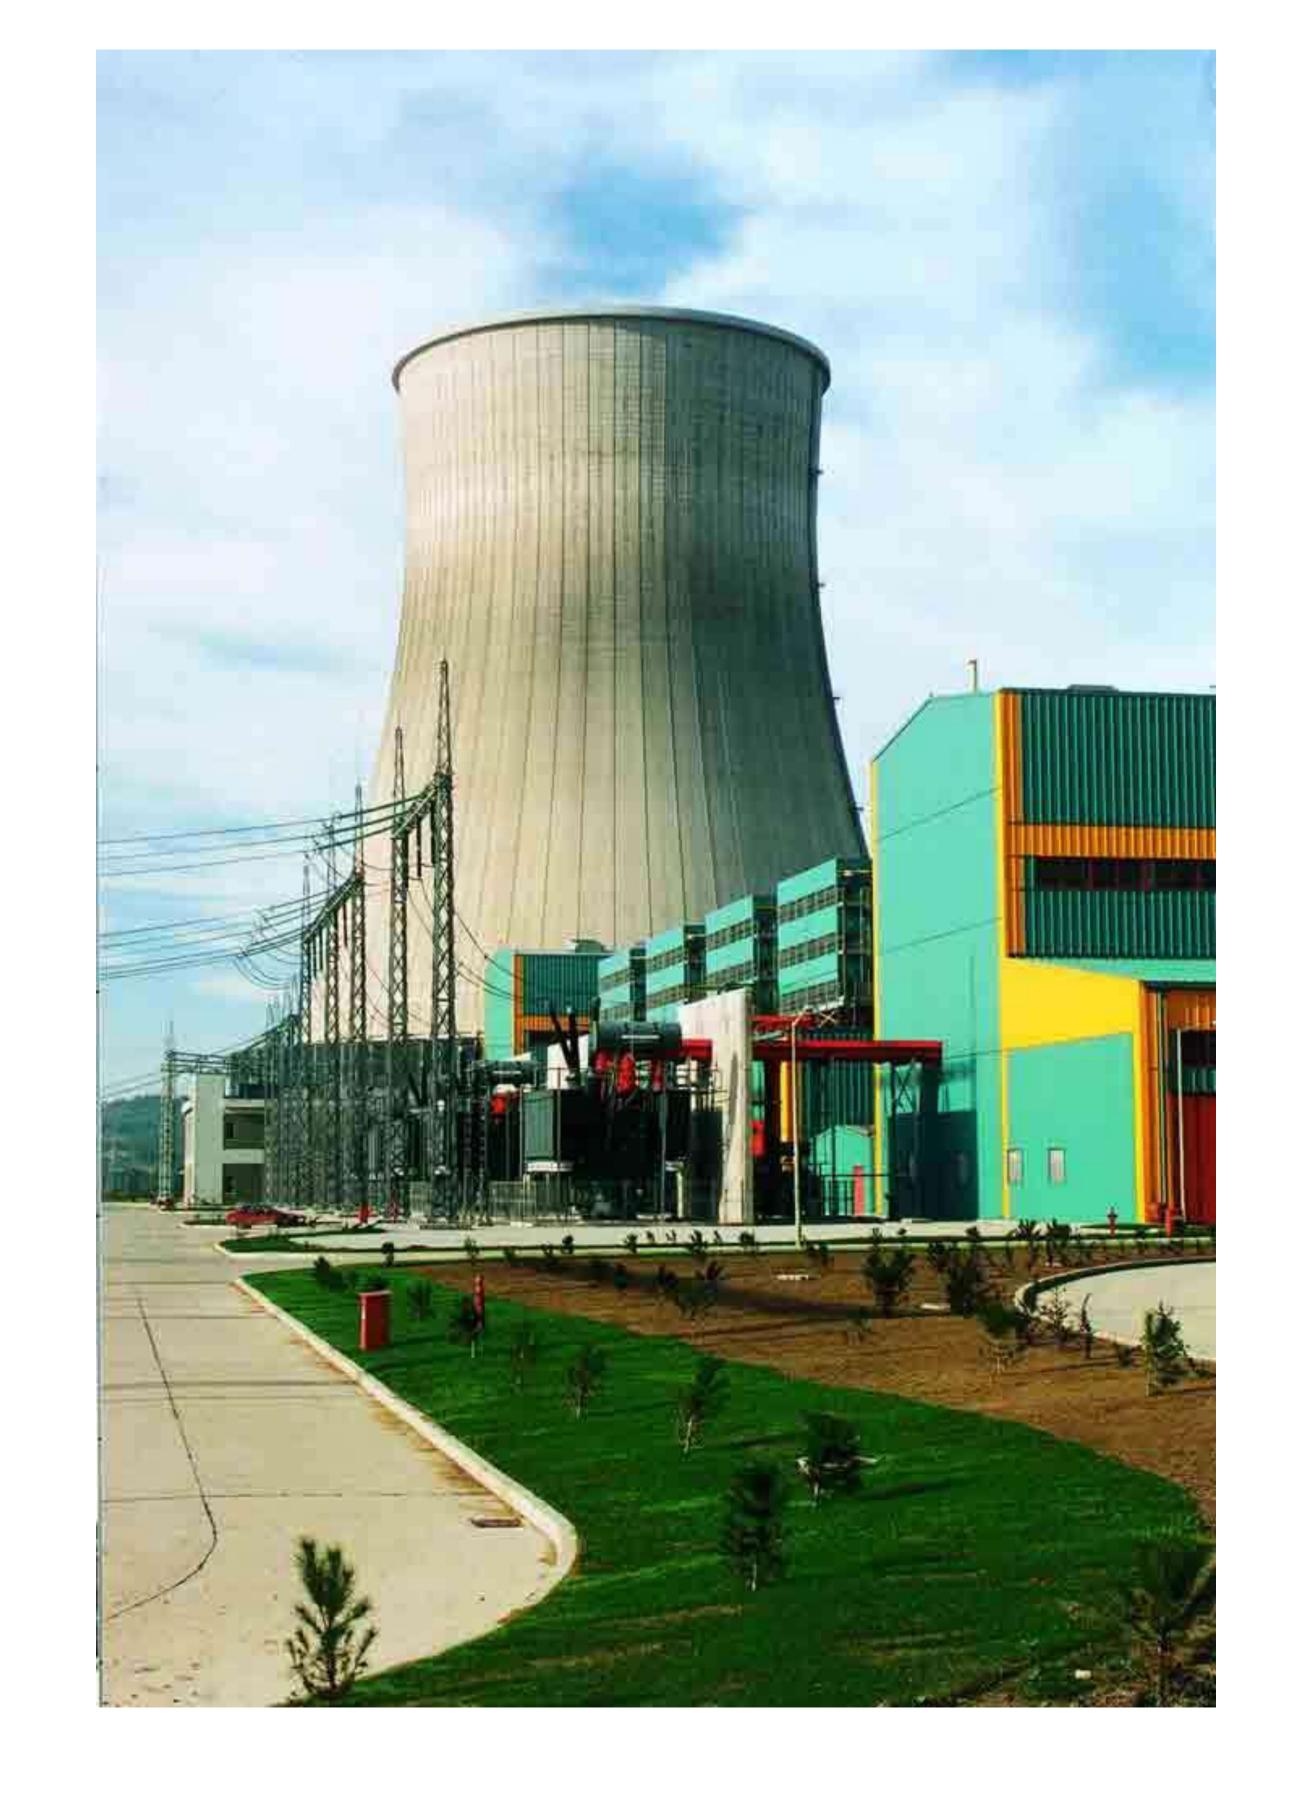

## BURSA NATURAL GAS COMBINED CYCLE POWER PLANT

The Japanese-Turkish consortium of MHI-ENKA-MC-ITC constructed combined cycle power plant in Bursa At Enka