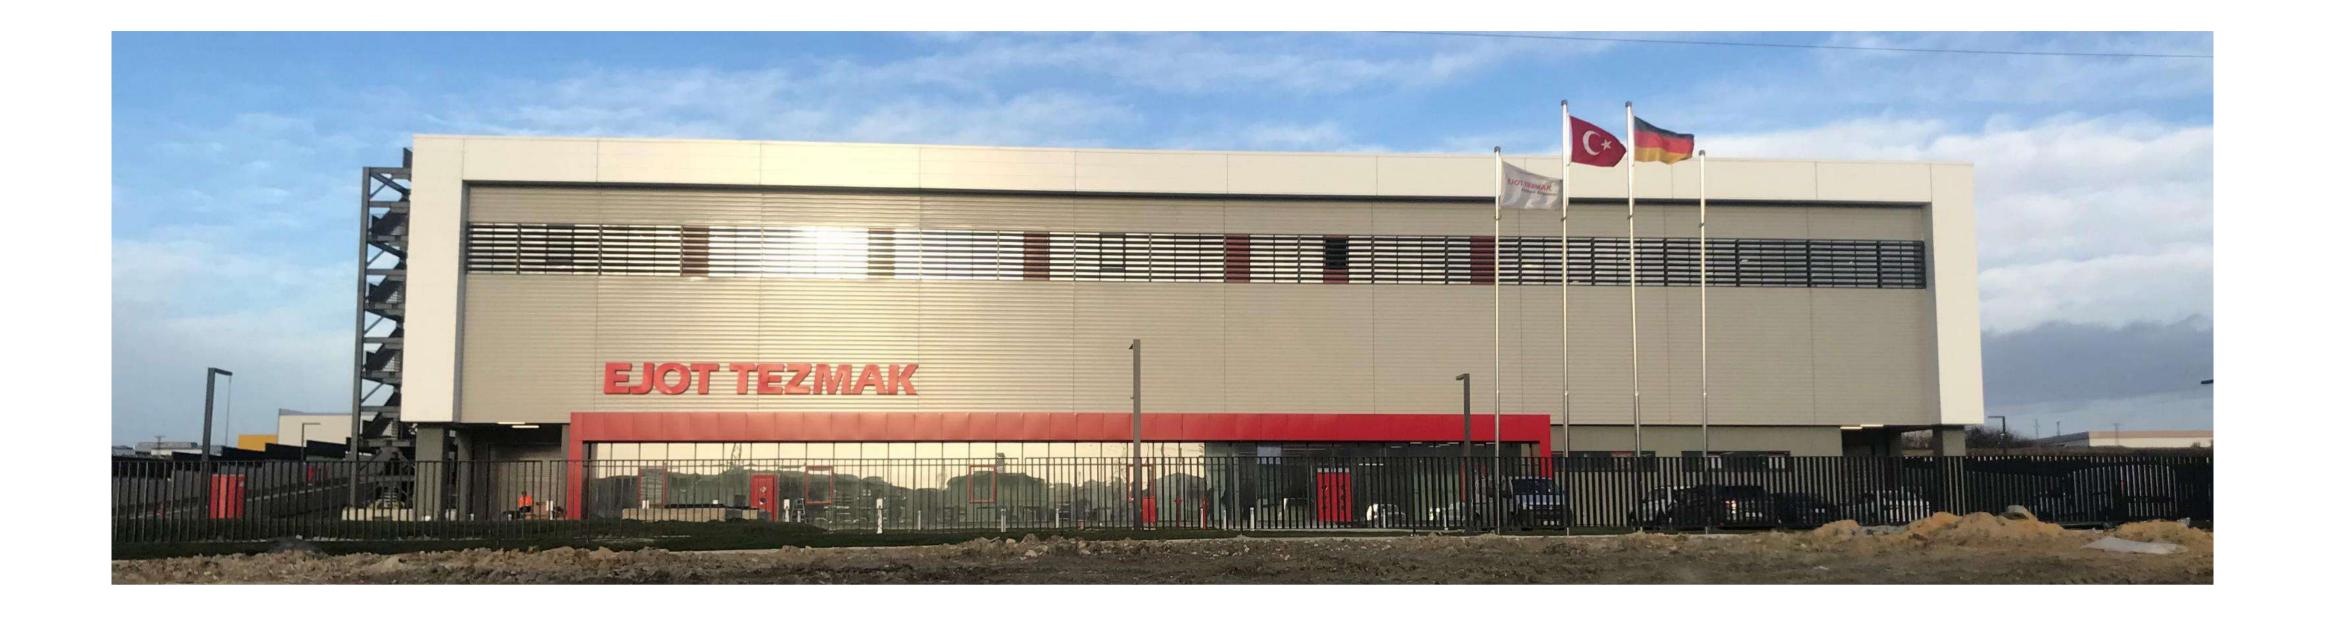

#### EJOT TEZMAK FASTENING PRODUCTION FACTORY

The new factory for EJOT TEZMAK has built in the Kapaklı Industrial Zone.

The view of the factory from the front is designed to reflect the power with minimalist approach of the Company.

The Areas for preparation, production and dispatch are placed in parallel along the building's long axis on process floor and the auxiliaries are located on the ground floor of the factory.

The Office rooms are placed adjacent to process area on the front facade and the middle section of the factory.

The ground floor provides a zone for interaction and communication which connects directly to the canteen and the showroom area. While the first floor is reserved for the laboratory, research and development, the upper floor is assigned for office use.