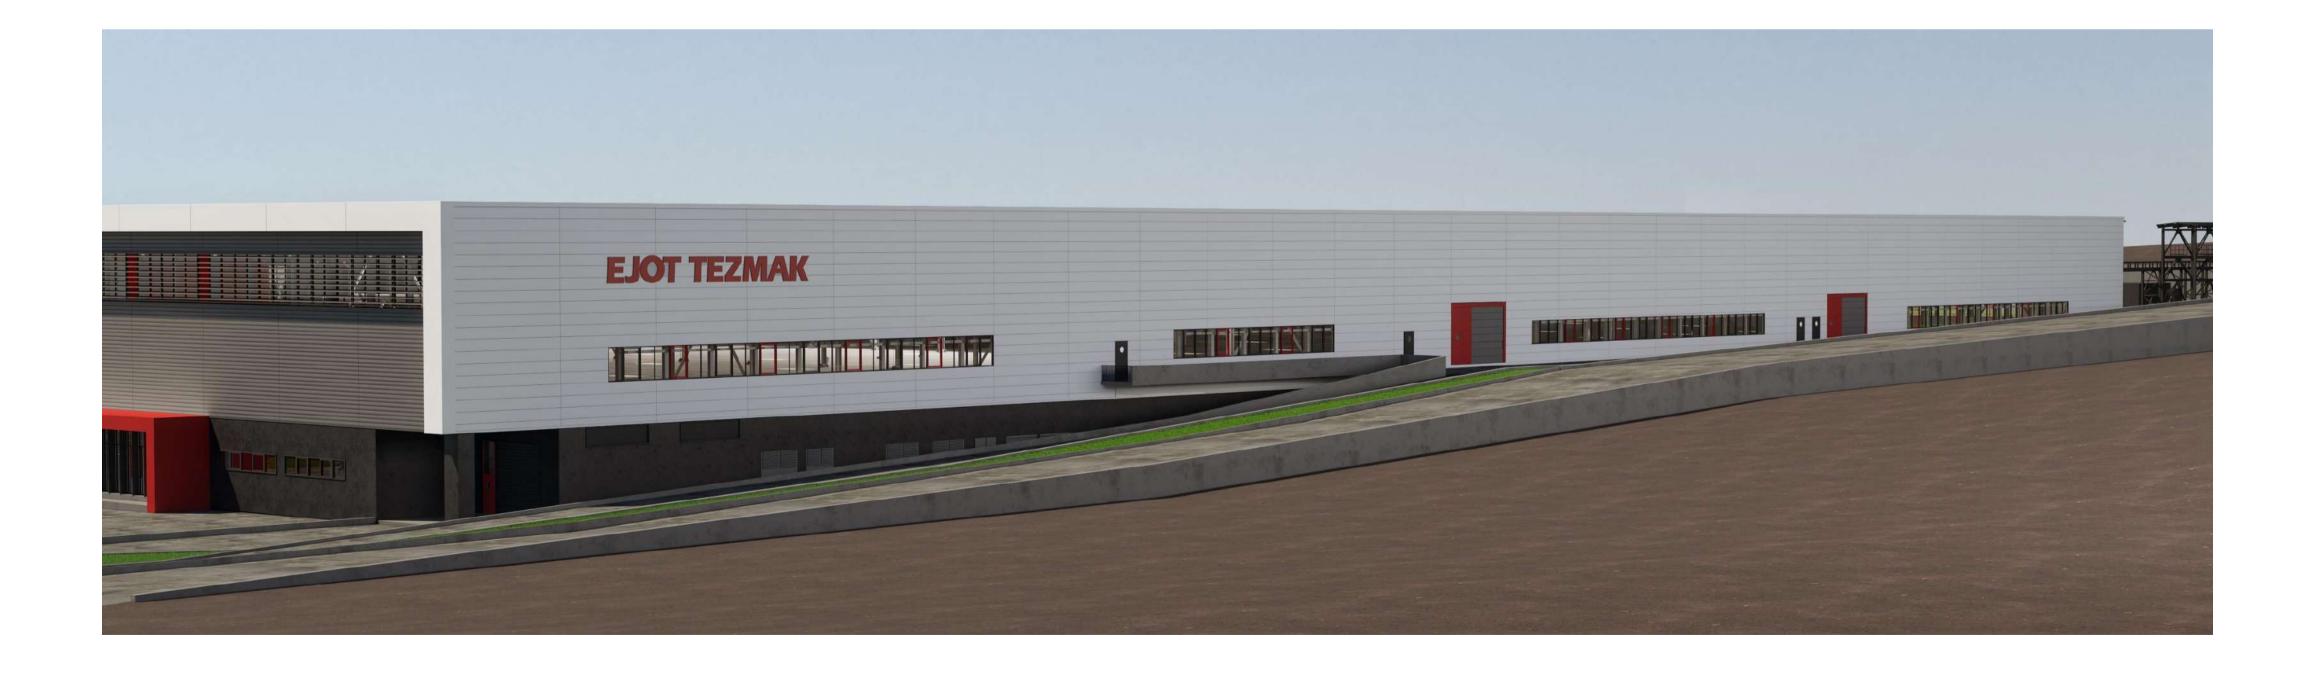

#### EJOT TEZMAK FASTENING PRODUCTION FACTORY

The new factory for EJOT TEZMAK has built in the Kapaklı Industrial Zone.

The view of the factory from the front is designed to reflect the power with minimalist approach of the Company.

The Areas for preparation, production and dispatch are placed in parallel along the building's long axis on process floor and the auxiliaries are located on the ground floor of the factory.

The Office rooms are placed adjacent to process area on the front facade and the middle section of the factory.

The ground floor provides a zone for interaction and communication which connects directly to the canteen and the showroom area. While the first floor is reserved for the laboratory, research and development, the upper floor is assigned for office use.