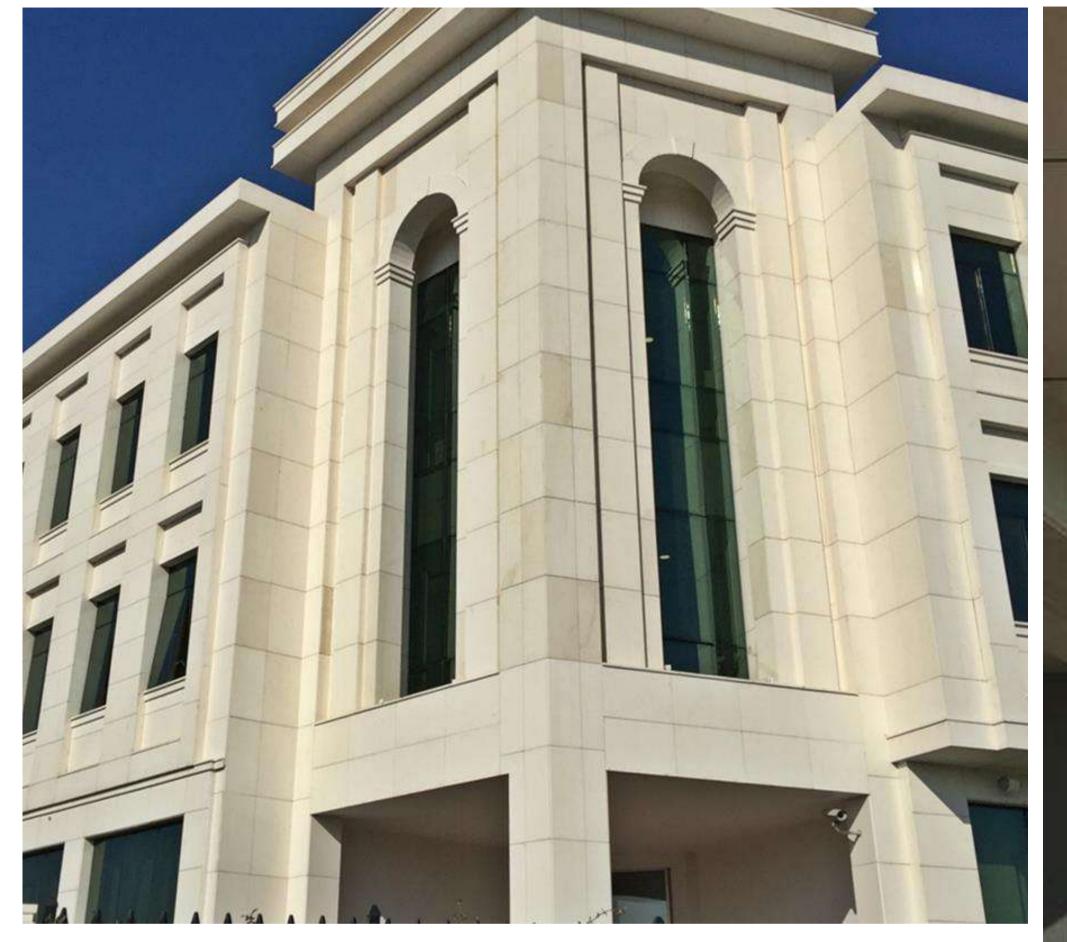

# ASAŞ ALÜMİNYUM ADMINISTRATION BUILDING

A head office building designed located at the center of the company's production facilities, reflecting the company's innovative, technological and artistic perspective. The office building is a 7-storey building rising from the production areas, with a conference hall, exhibition and training areas and working areas. For natural light sharing and visual integrity of work areas will be ensured by using sound-insulated glass-to-glass partition walls. Entrance hall of the building, foyer, corridors, common areas are designed as places where works of art are exhibited and visited. The aim of space design is to create working, meeting and conference areas that can be integrated with both the production areas adjacent to the building and the landscape-art areas in front of the building. Spaces will be decorated with the simple and powerful effect created by aluminum, natural stone, glass materials and light. Custom manufactured aluminum flat and 3D aluminum wall coverings, and perforated aluminum coverings are used for interior design.