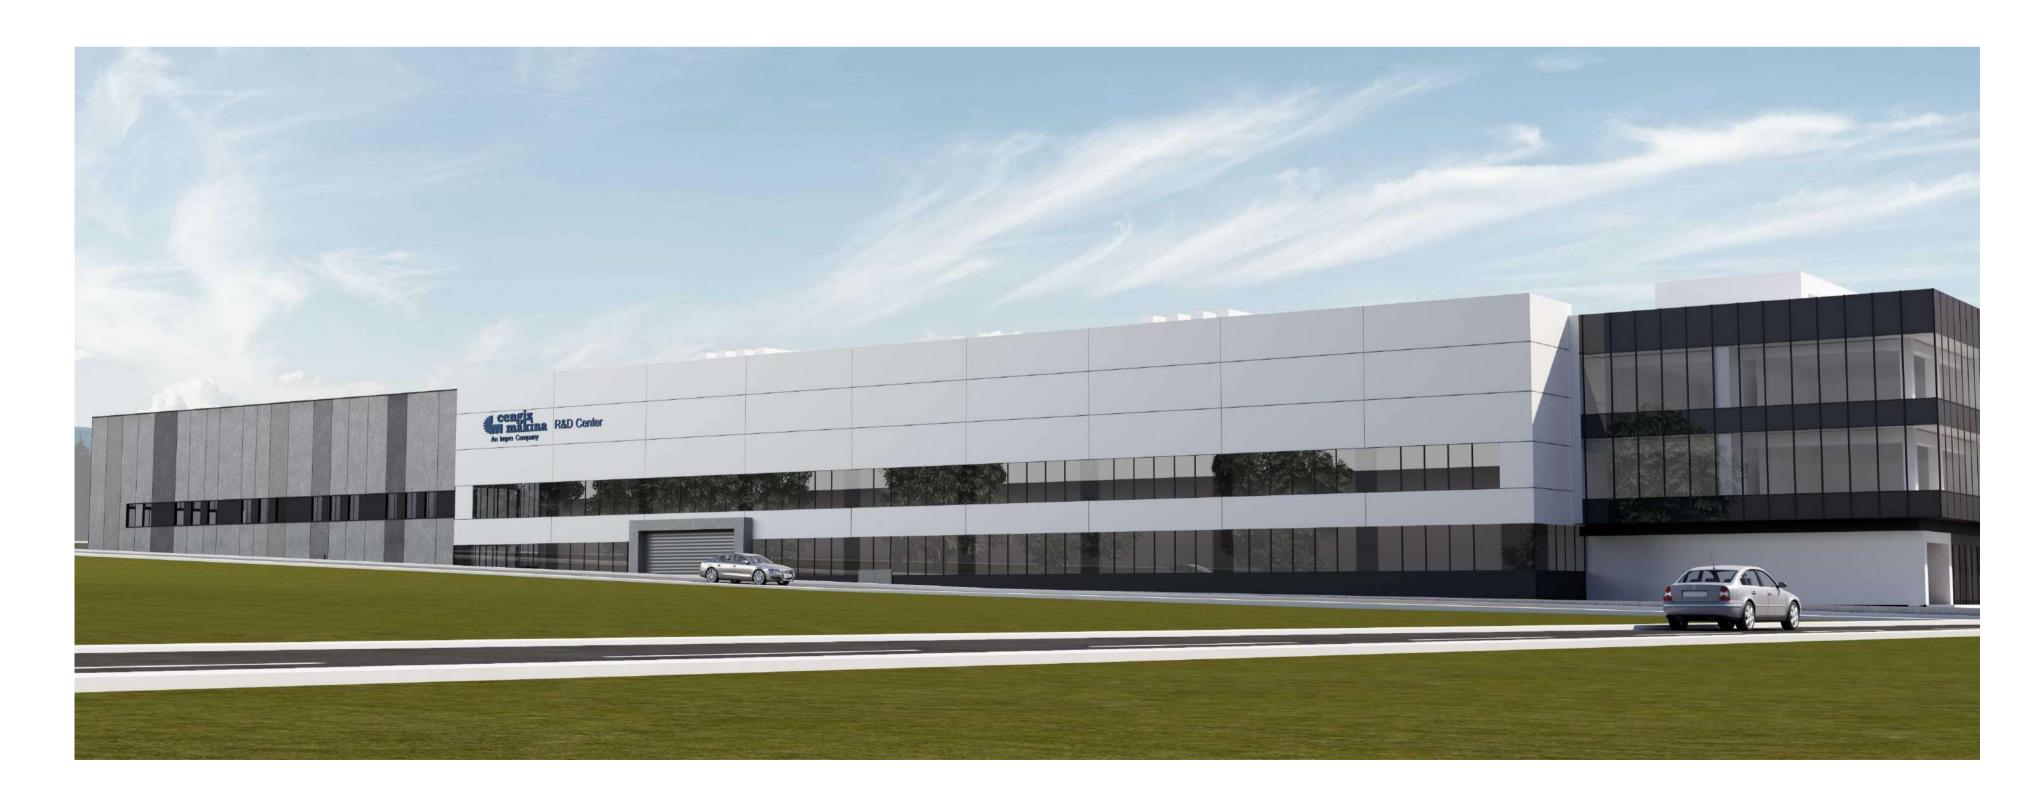

#### CENGIZ MAKINA & IMPRO COMPANY

CENGIZ MAKINA an IMPRO® COMPANY manufacturer of the machining parts, integrates production, test and research workshops, offices, as well as a bistro and resting area in a compact structural form. The building is designed as combining 3 different functions; The big box refers to production area surrounded by huge walls with material of standard lightweight concrete. A photovoltaic installation, natural light windows placed on the roof. 2nd box refers to Research and Development center, production office space as well as a bistro. Square skylight domes provide natural illumination. Glass box refers to administrative office building.