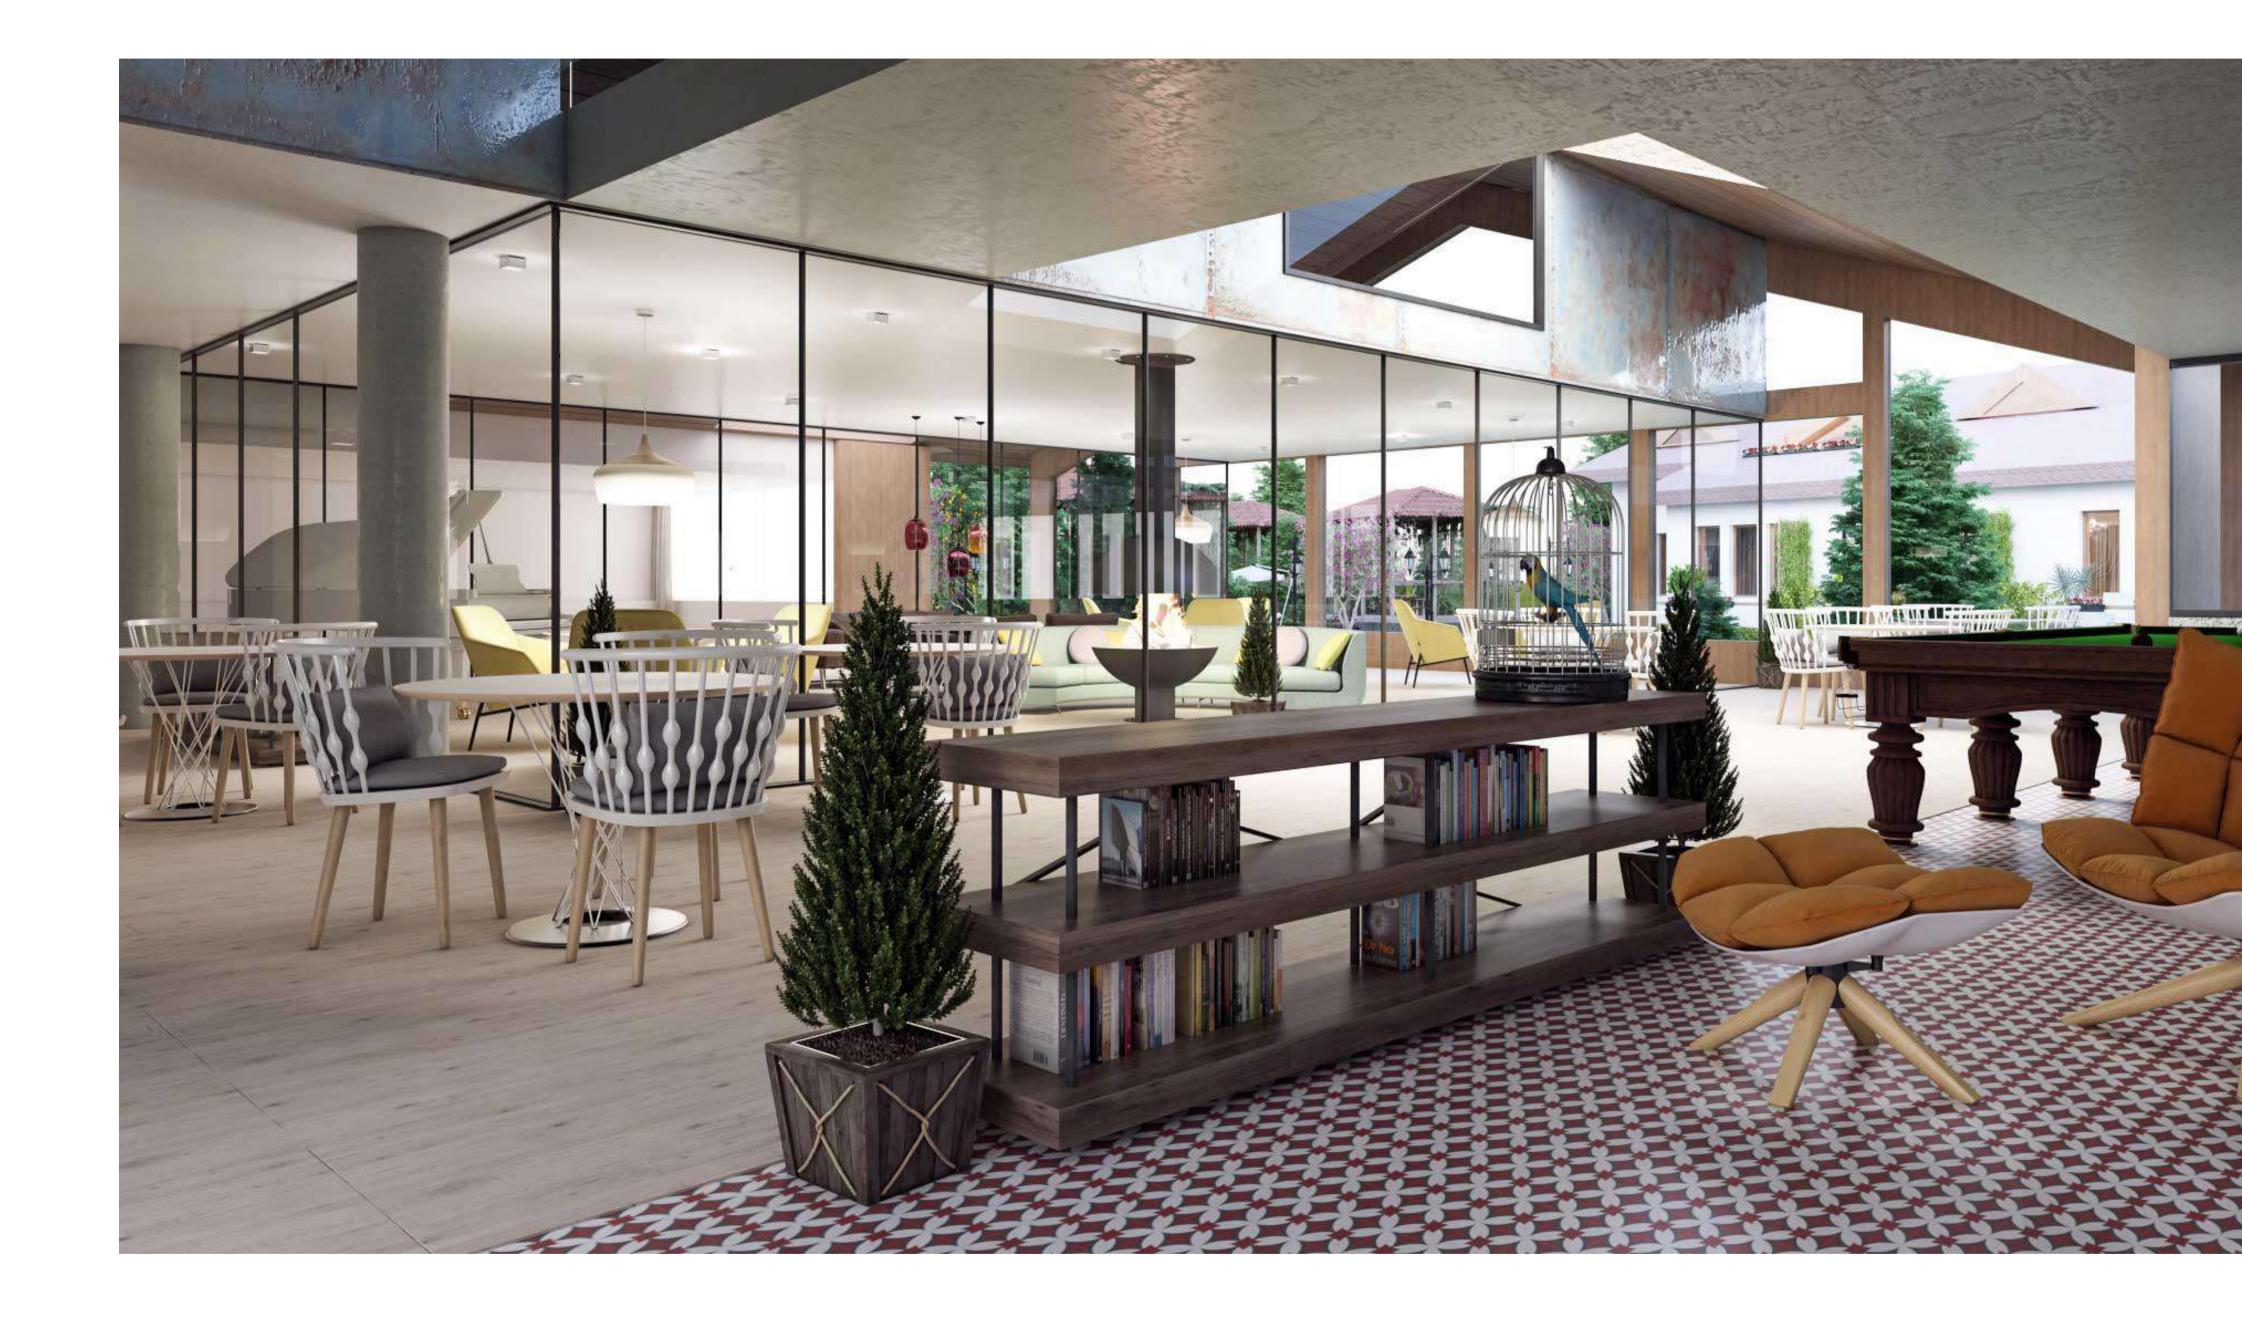

#### VEFA RETIREMENT HOME PROJECT

Vefa High School wants to design a retirement home for retired elderly staff and retired students. A 100-bed facility and various natural life and sports activities are planned.

Retirement Home Project Board

Details