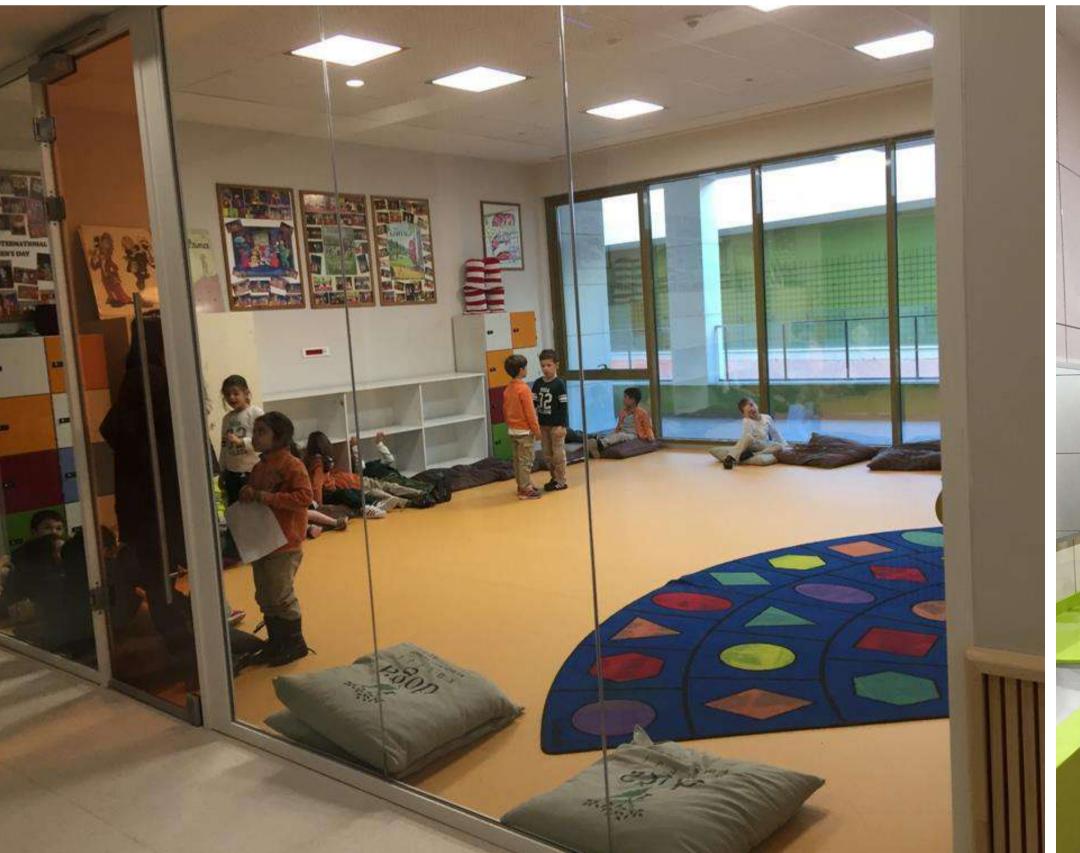

### İTÜ GIRL'S DORMITORY

The girls' dormitory with a capacity of 277 is located in the İTÜ dormitories area. When you enter the dormitory you are welcomed with a reception desk and colorful waiting area and a gallery hole combining ground floor lounge with basement floor cafe and facilities. Study rooms, library, cafe, prayer room, luggage room and technical rooms are located on the basement floor. Skylights are designed for etude areas and library. Common areas are separated with glass walls having acoustic performance to combine spaces with natural light and visibility. The dormitory building consists of 4 bedroom floors, ground floor and a basement floor. Laundry and kitchens are located on the every bedroom floor. Office rooms, TV lounge and disabled female student bedrooms are located on the ground floor.