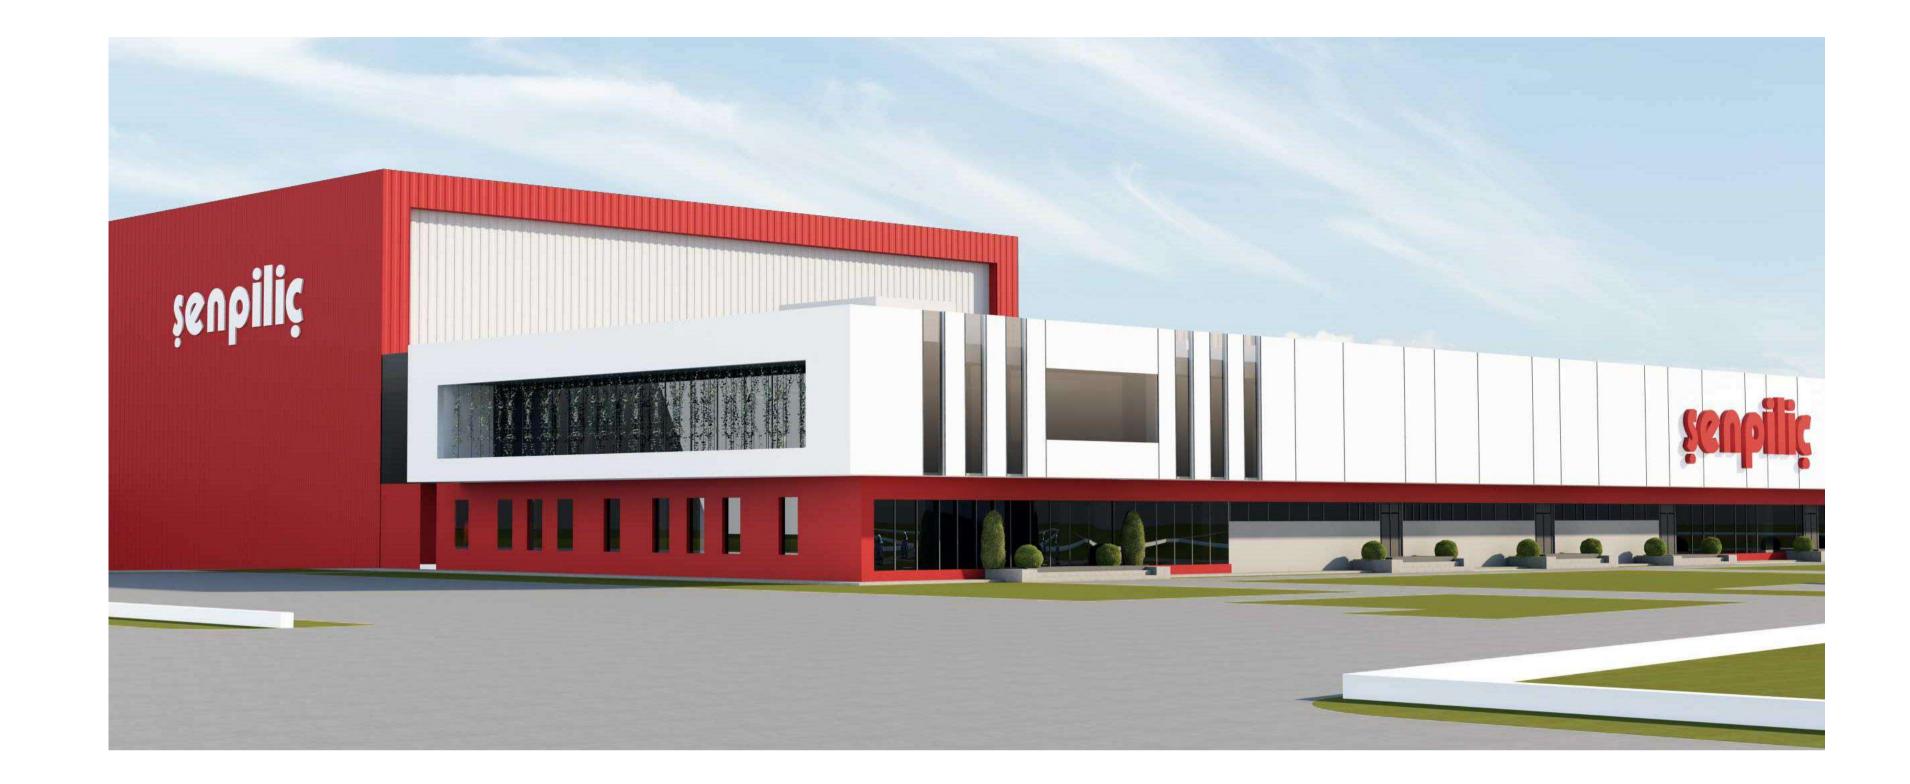

#### ŞENPİLİÇ SLAUGHTERHOUSE PLANT

Senpiliç builds a complex slaughterhouse in Adana which 1000 people work A plant that slaughters and does extensive processing of by-products; rendering, cut up, vertical chilled storages, packing house. The 3-storey office building offering 1633m² of floor area including Conference Hall, Visitor Meeting Rooms are placed around an atrium. A personnel building of 2285m2 including laboratories, social areas and two Cafeterias are placed in the welcoming corner of the land.

## ŞENPİLİÇ SLAUGHTERHOUSE PLANT

Senpiliç constructed a new factory in Adapazarı, 10.600m2

The two-storey office building including Conference Hall, Visitor Meeting Rooms are placed around an atrium and a personnel areas including laboratories, social areas and two Cafeterias are placed in the welcoming facade of the plant.