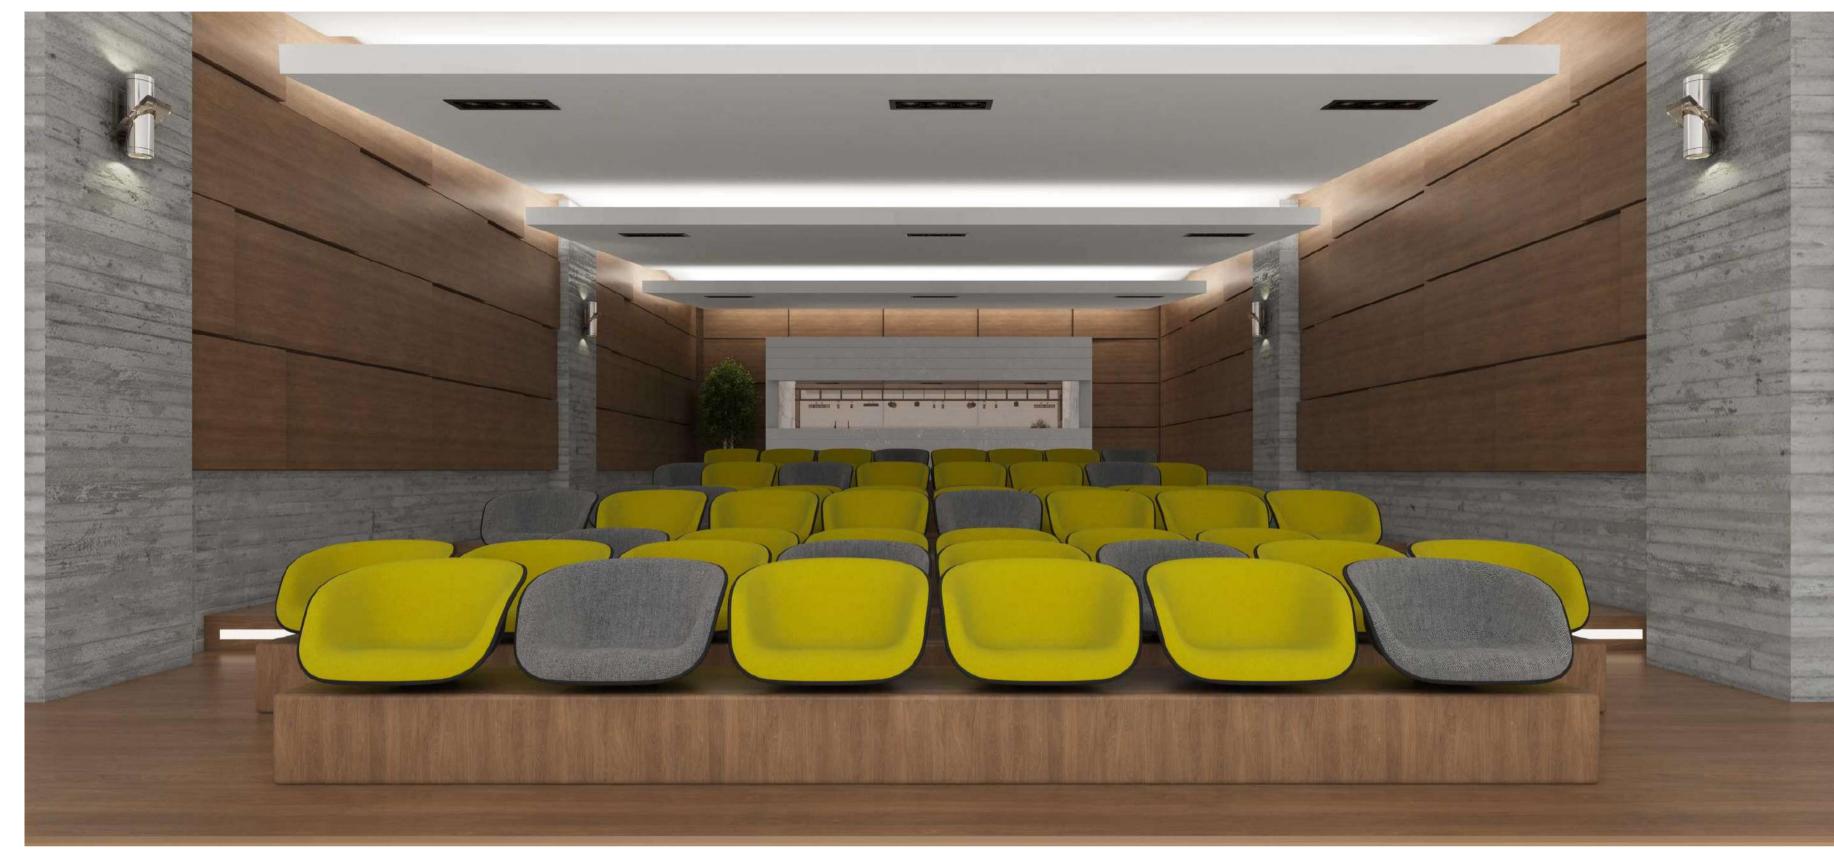

# ASAŞ ALÜMİNYUM ADMINISTRATION BUILDING

A head office building designed located at the center of the company's production facilities, reflecting the company's innovative, technological and artistic perspective. The office building is a 7-storey building rising from the production areas, with a conference hall, exhibition and training areas and working areas. For natural light sharing and visual integrity of work areas will be ensured by using sound-insulated glass-to-glass partition walls. Entrance hall of the building, foyer, corridors, common areas are designed as places where works of art are exhibited and visited. The aim of space design is to create working, meeting and conference areas that can be integrated with both the production areas adjacent to the building and the landscape-art areas in front of the building. Spaces will be decorated with the simple and powerful effect created by aluminum, natural stone, glass materials and light. Custom manufactured aluminum flat and 3D aluminum wall coverings, and perforated aluminum coverings are used for interior design.

## KEMERBURGAZ DOĞA HIGH SCOOL

1012 student capacity primary and high school is considered to be in harmony with nature and energy efficient building in accordance with LEED criteria. Conference Hall for 605 people, foyer with an indoor open garden and cafeteria with swimming pool and sports hall view are located on the basement floors. Natural skylight and courtyard designed for to the gym and swimming pool, cafeteria, workshops. Advanced acoustic performance design is made in accordance with LEED criteria. Noises from outside the classroom is prevented and classroom sound transmission is brought to the ideal level.