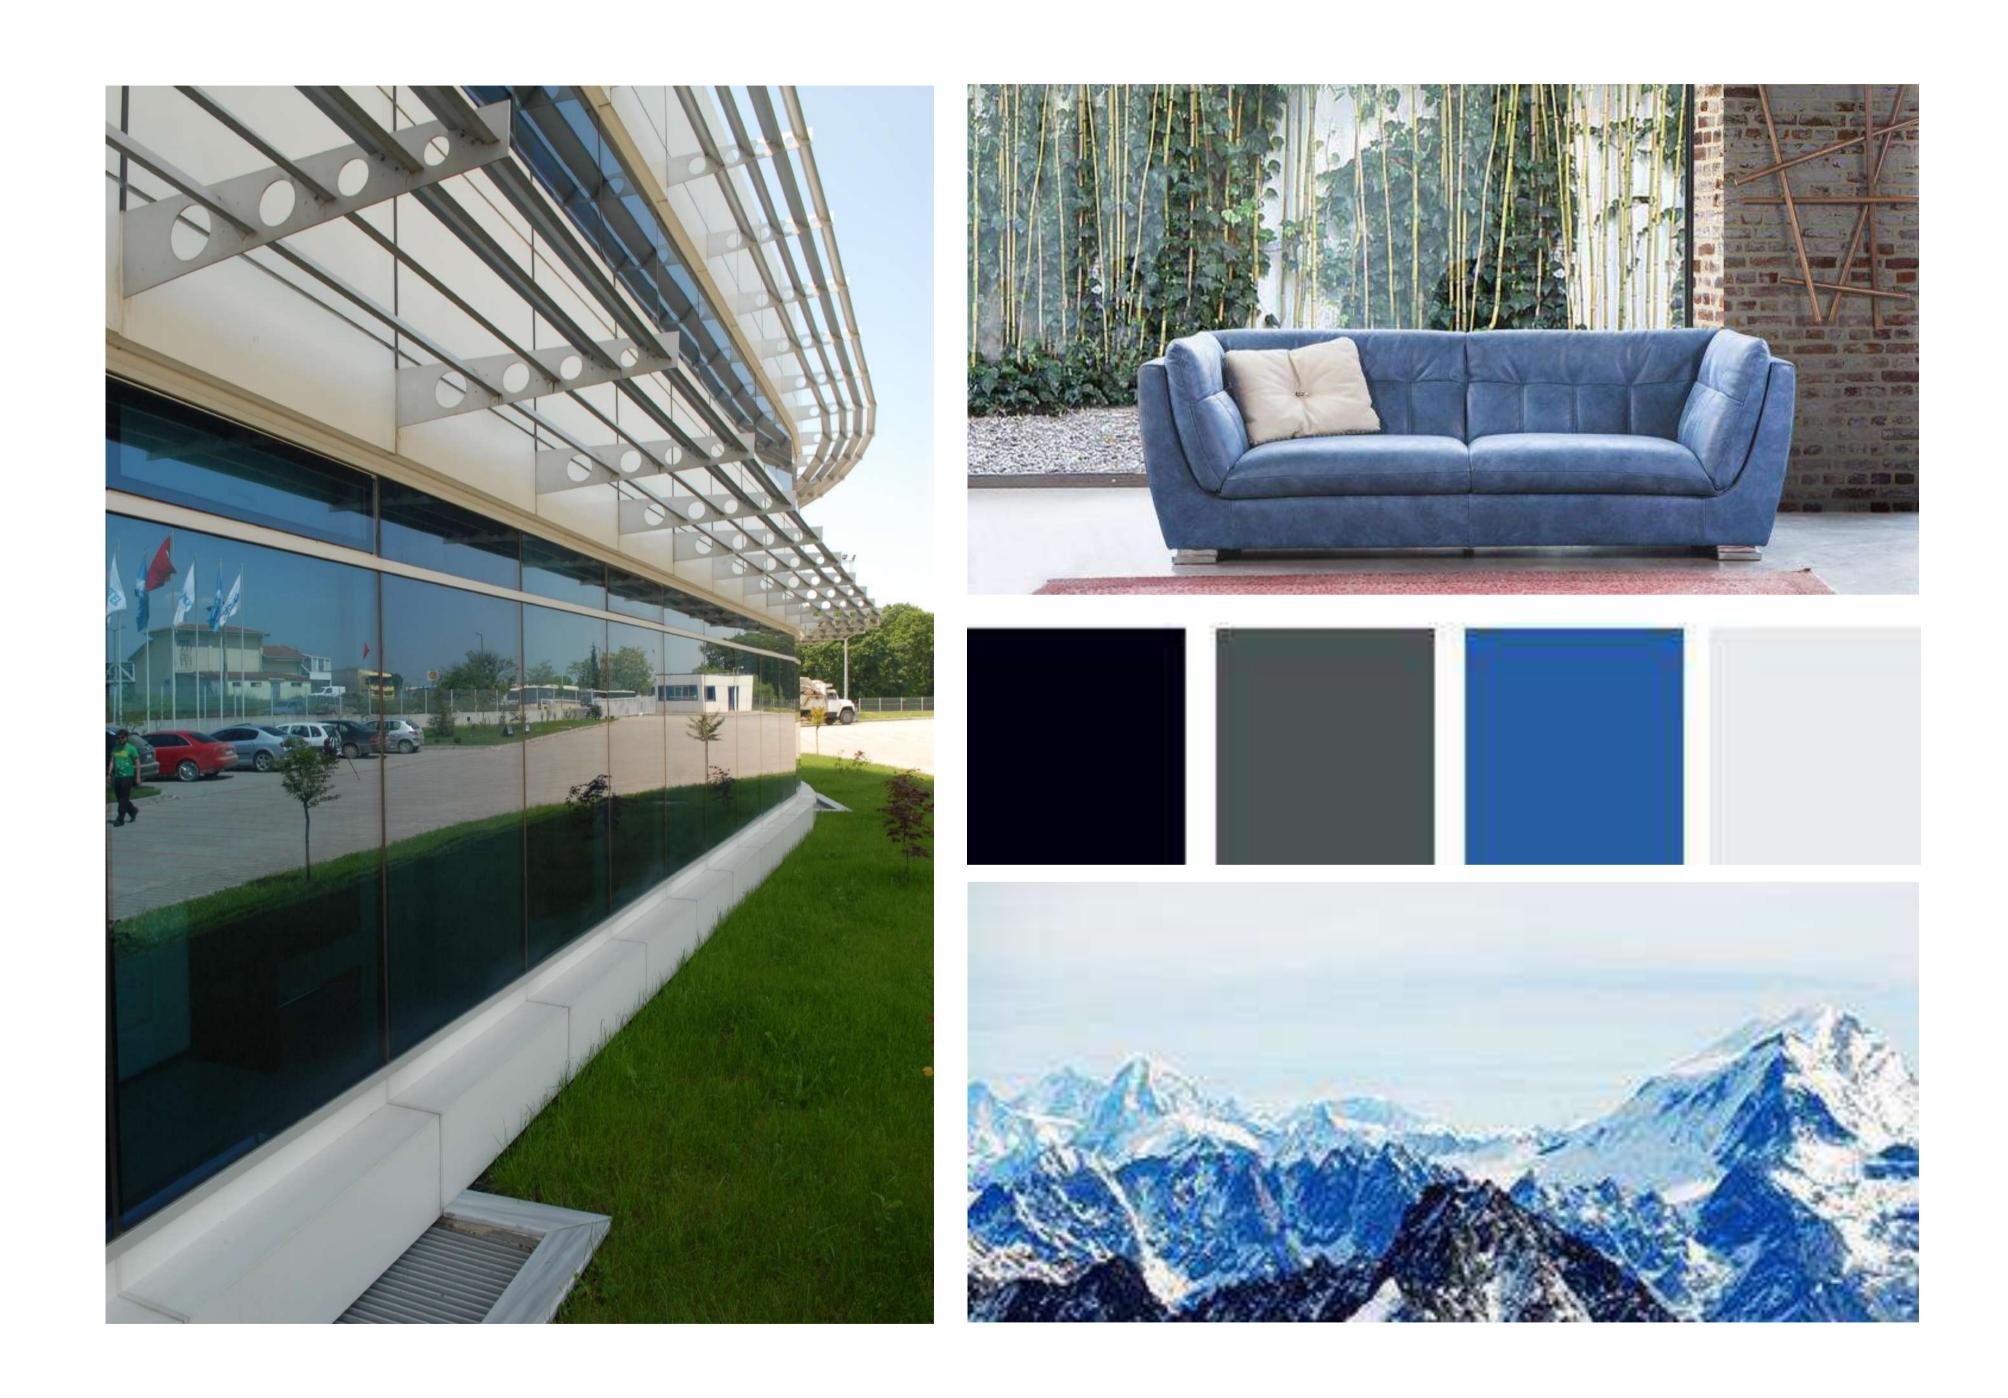

ir unique commercial product. The building which has a construction area of 5900m2 will include R&D Offices, training and production areas. Concept Design







### MONTEL FURNITURE FACTORY AND OFFICE BUILDING

MONTEL, established in 35.000 m2 with its indoor production capacity of 20.000 m2, combines the talented workforce and advanced information technology with changes and functionality on the details. It improves the life quality by presenting high comfort and modern solutions to its customers. The building's location on a slope provides two-storey furniture production space and auxiliary area. 3800m2 office building with a work level for the designers as well on the first floor from which the processes in the studios and showroom can be observed is located near by the main road

























#### ERENCO WASTE TO ENERGY PLANT

Waste to energy Plant is an integral part of sustainable waste management. Baku and its suburbs produce more than 1 million tons of solid waste annually and the plant will incinerate approximately half of this amount, reducing the volume of solid waste ten-fold. The waste-to-energy plant is the largest in Eastern Europe and the former Soviet bloc CIS for production capacity. Architectural preliminary and detail design projects of the building were prepared for Ustay Company.

















#### ASSAN ALUMINIUM FOLIO PRODUCTION FACTORY

Assan Alüminyum is a leading manufacturer in the flat rolled aluminum sector, producing flat rolled products

The extensions of existing production facility and a new fine folio production factory buil