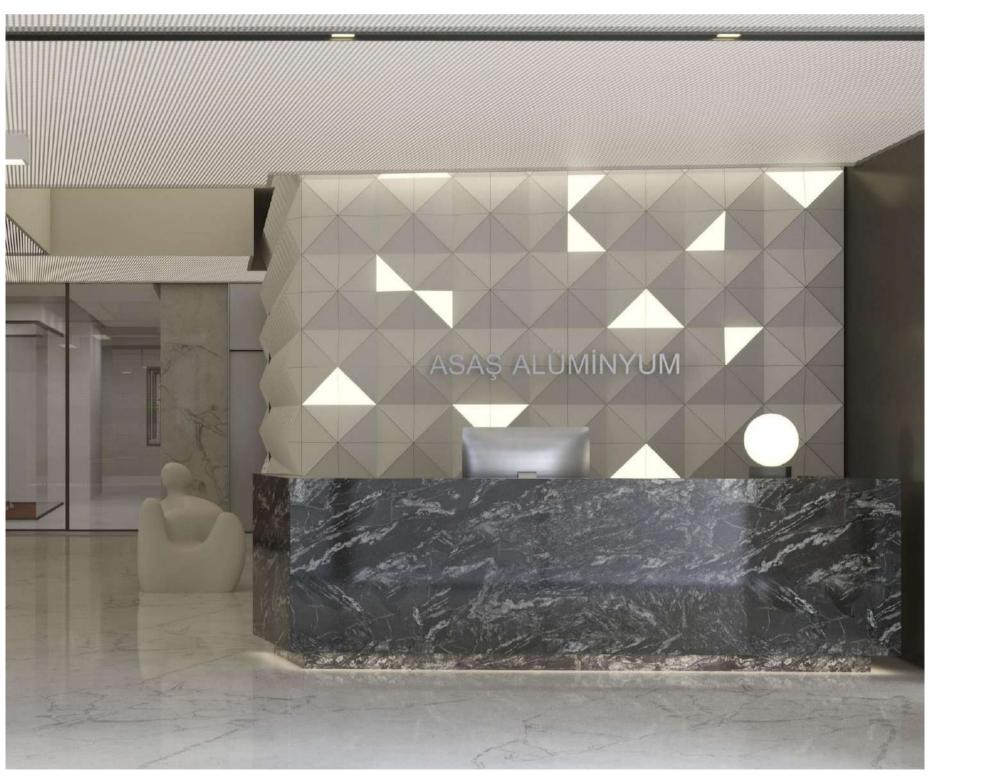

# ASAŞ ALÜMİNYUM ADMINISTRATION BUILDING

A head office building designed located at the center of the company's production facilities, reflecting the company's innovative, technological and artistic perspective. The office building is a 7-storey building rising from the production areas, with a conference hall, exhibition and training areas and working areas. For natural light sharing and visual integrity of work areas will be ensured by using sound-insulated glass-to-glass partition walls. Entrance hall of the building, foyer, corridors, common areas are designed as places where works of art are exhibited and visited. The aim of space design is to create working, meeting and conference areas that can be integrated with both the production areas adjacent to the building and the landscape-art areas in front of the building. Spaces will be decorated with the simple and powerful effect created by aluminum, natural stone, glass materials and light. Custom manufactured aluminum flat and 3D aluminum wall coverings, and perforated aluminum coverings are used for interior design.