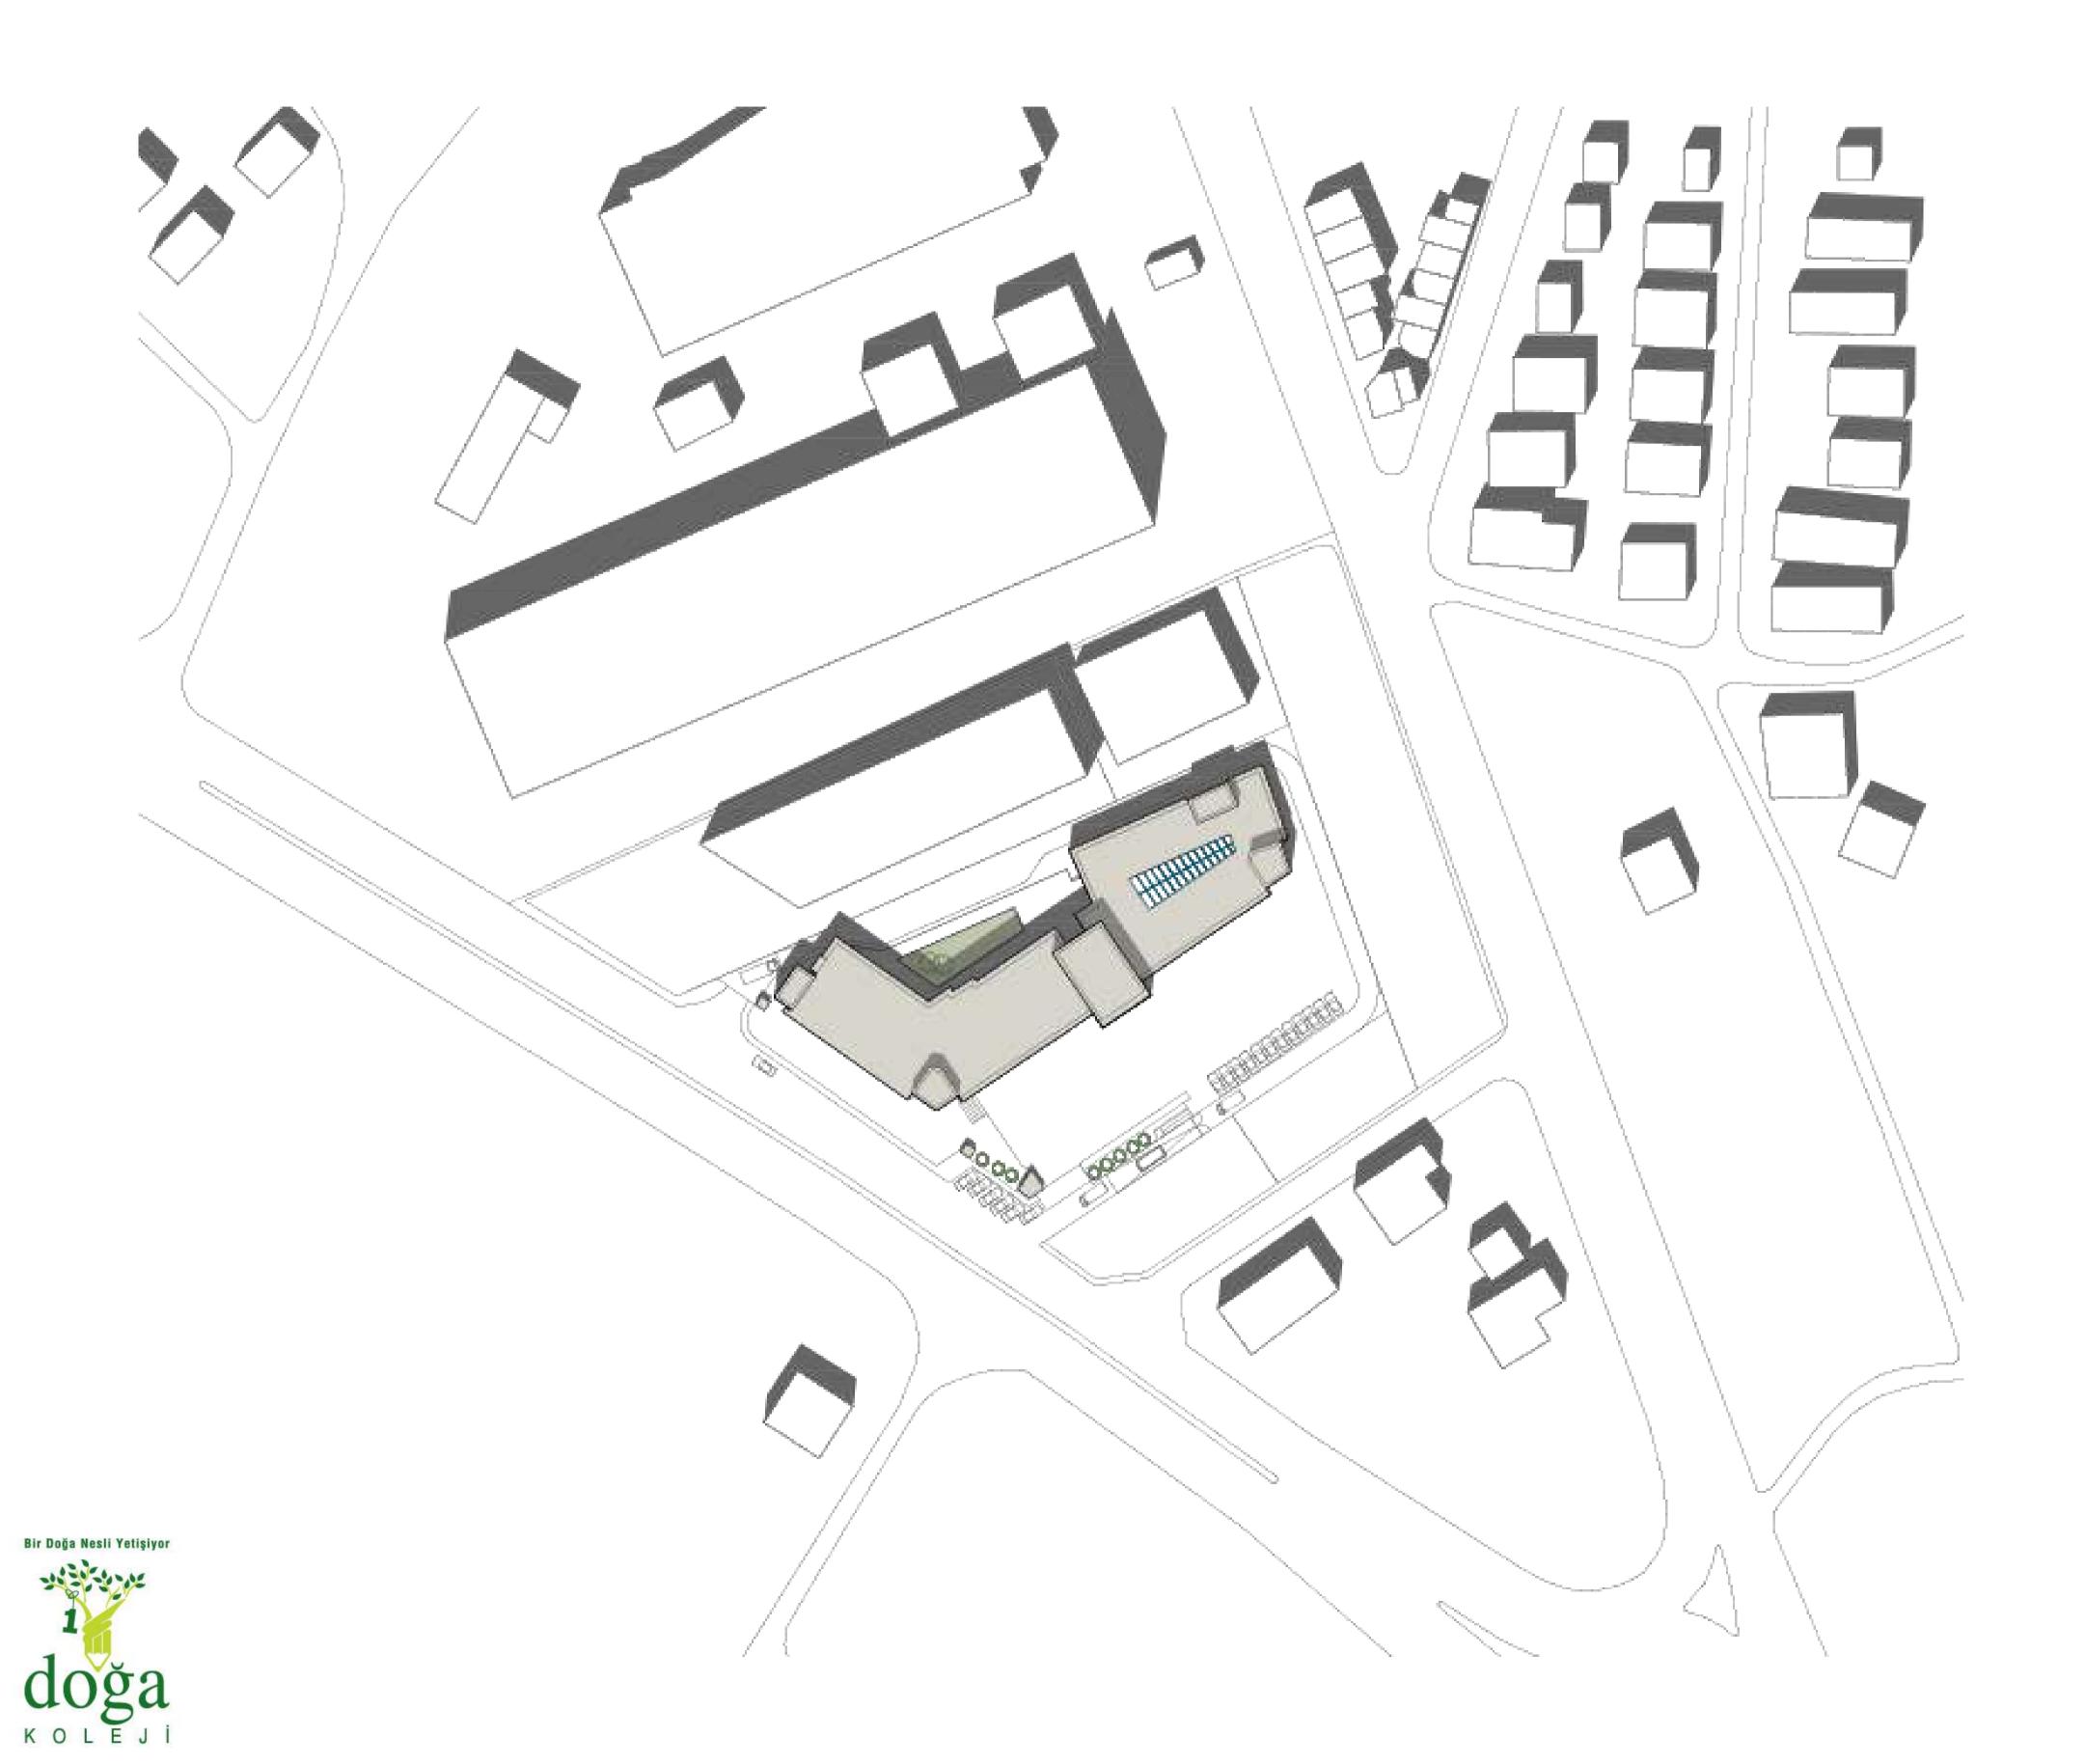

## KEMERBURGAZ DOĞA HIGH SCOOL

1012 student capacity primary and high school is considered to be in harmony with nature and energy efficient building in accordance with LEED criteria. Conference Hall for 605 people, foyer with an indoor open garden and cafeteria with swimming pool and sports hall view are located on the basement floors. Natural skylight and courtyard designed for to the gym and swimming pool, cafeteria, workshops. Advanced acoustic performance design is made in accordance with LEED criteria. Noises from outside the classroom is prevented and classroom sound transmission is brought to the ideal level.