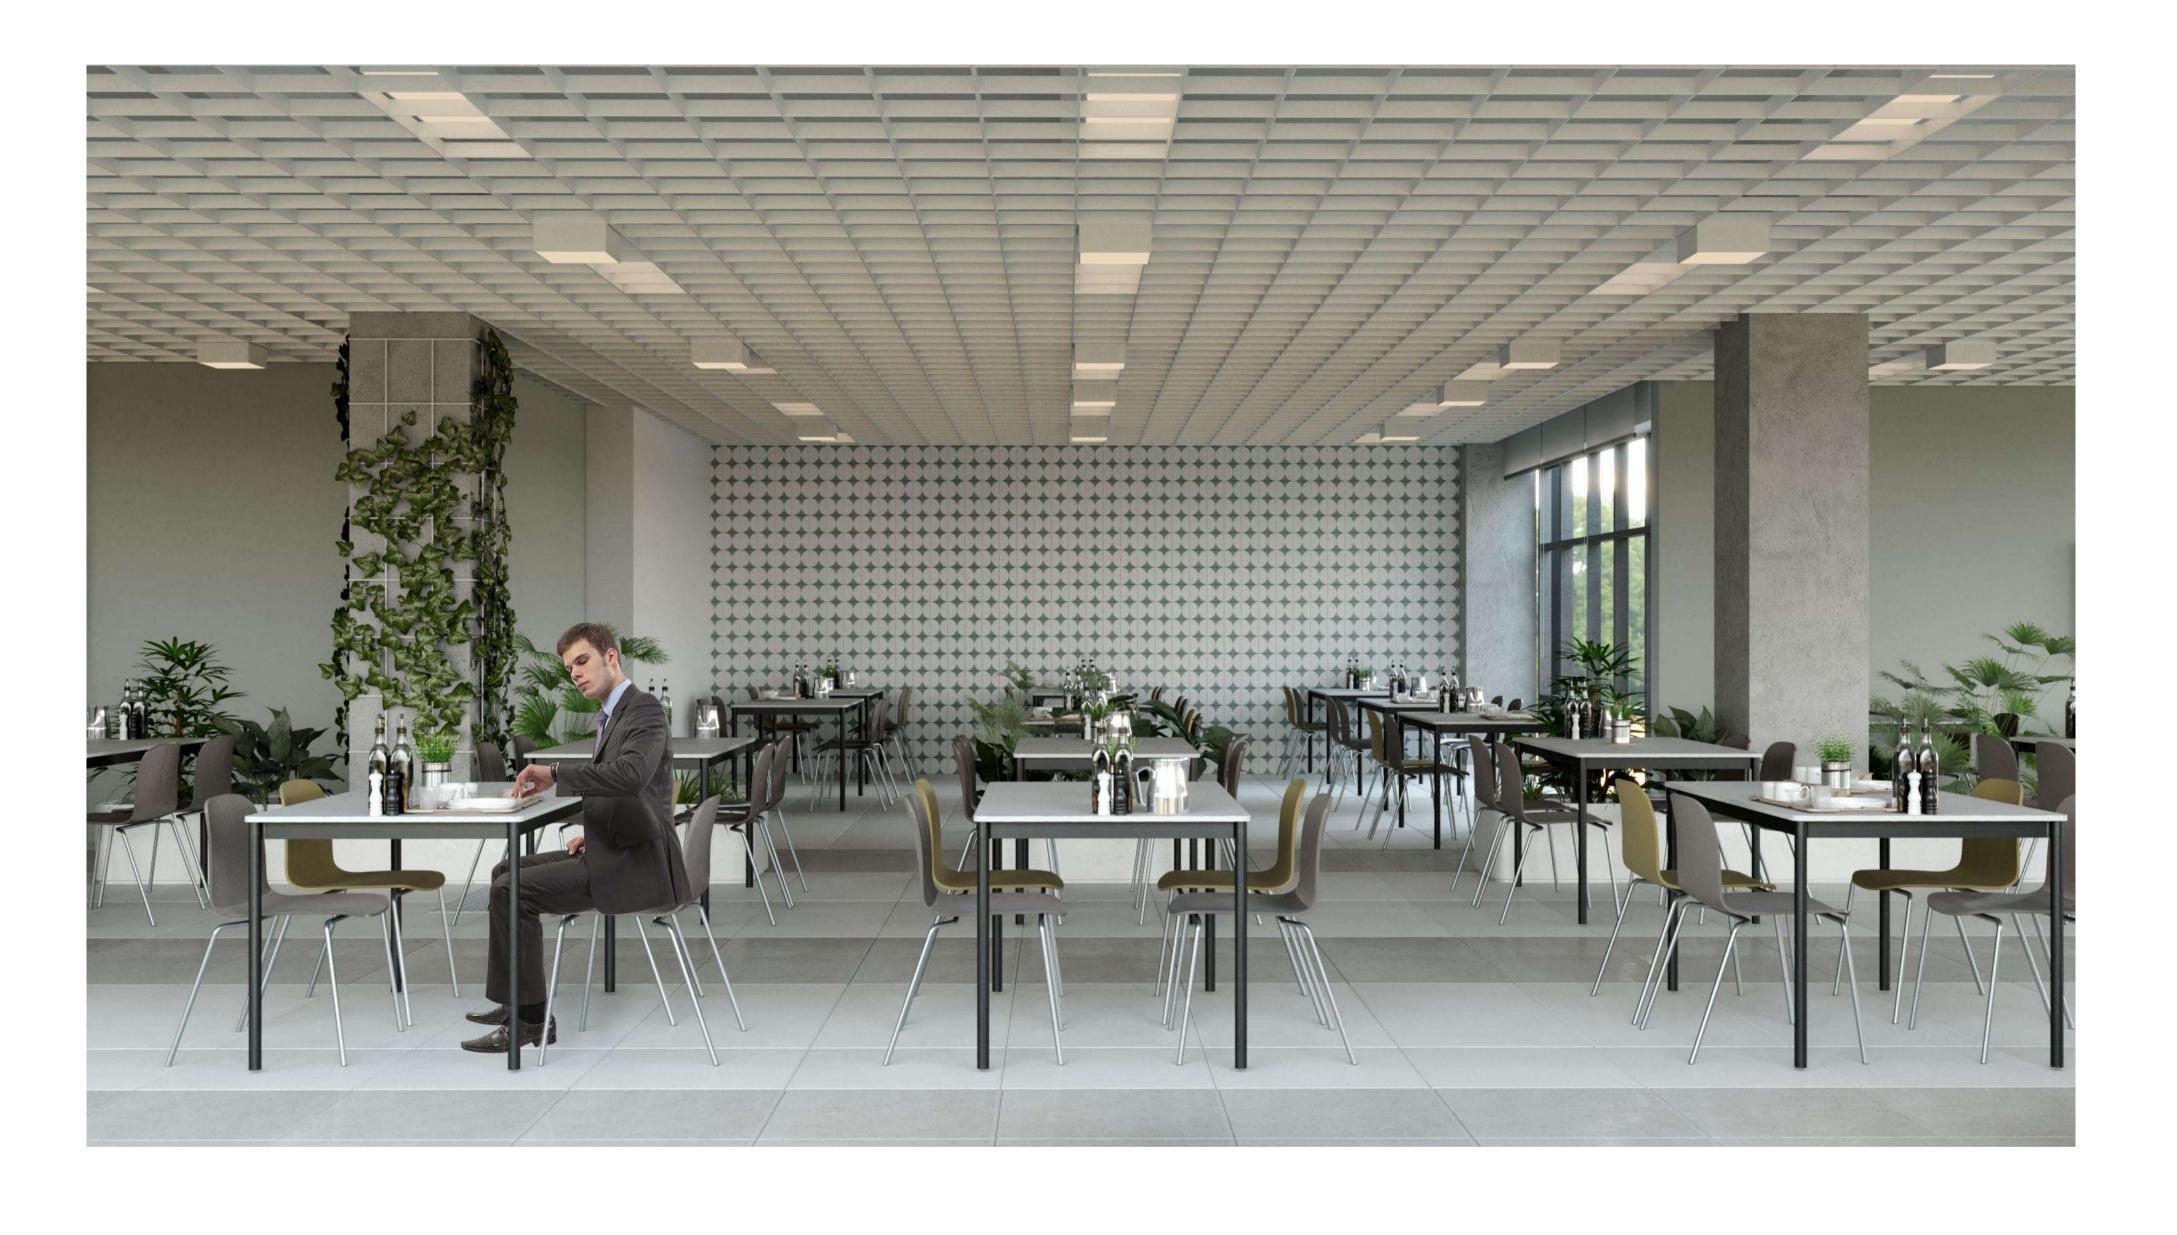

#### ŞENPİLİÇ SLAUGHTERHOUSE PLANT

Senpiliç builds a complex slaughterhouse in Adana which 1000 people work A plant that slaughters and does extensive processing of by-products; rendering, cut up, vertical chilled storages, packing house. The 3-storey office building offering 1633m² of floor area including Conference Hall, Visitor Meeting Rooms are placed around an atrium. A personnel building of 2285m2 including laboratories, social areas and two Cafeterias are placed in the welcoming corner of the land.

## ŞENPİLİÇ SLAUGHTERHOUSE PLANT

Senpiliç constructed a new factory in Adapazarı, 10.600m2

The two-storey office building including Conference Hall, Visitor Meeting Rooms are placed around an atrium and a personnel areas including laboratories, social areas and two Cafeterias are placed in the welcoming facade of the plant.