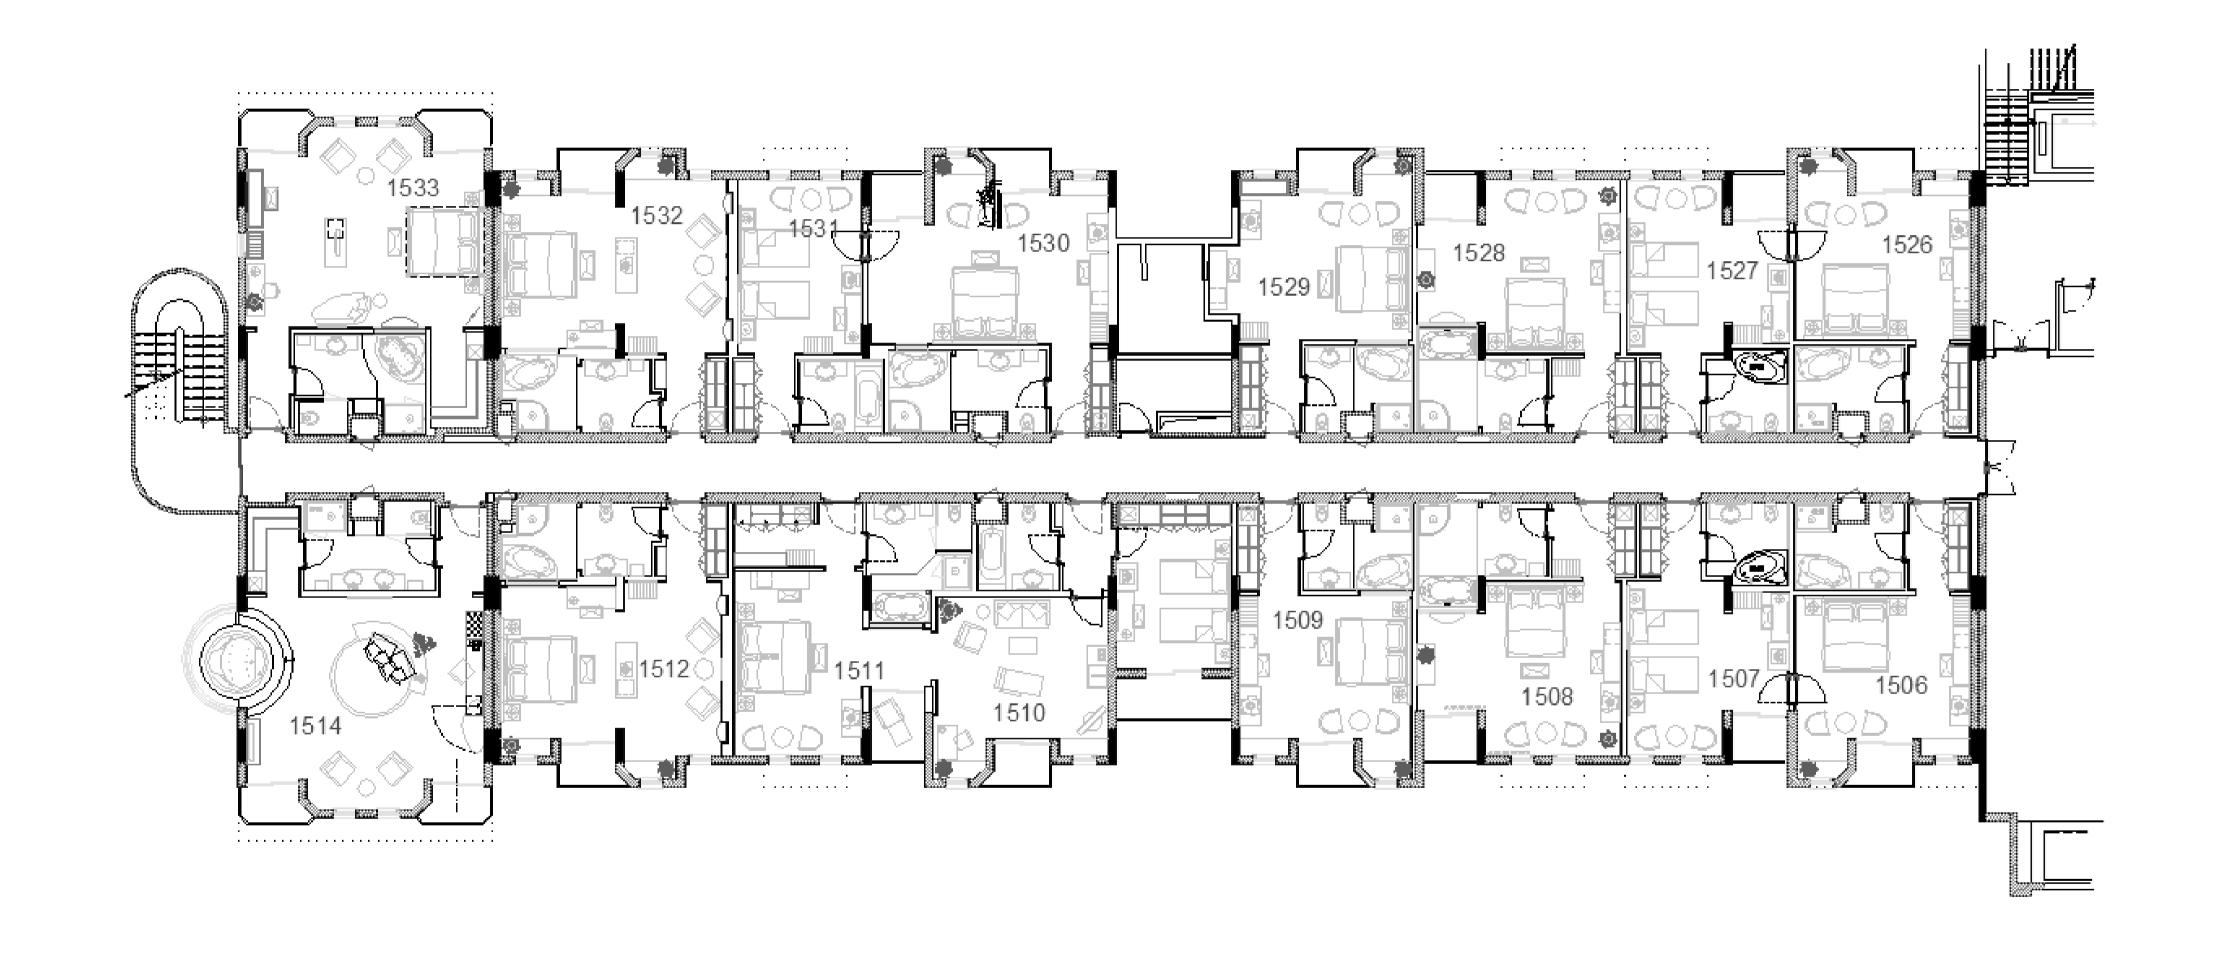

### İTÜ GIRL'S DORMITORY

The girls' dormitory with a capacity of 277 is located in the İTÜ dormitories area. When you enter the dormitory you are welcomed with a reception desk and colorful waiting area and a gallery hole combining ground floor lounge with basement floor cafe and facilities. Study rooms, library, cafe, prayer room, luggage room and technical rooms are located on the basement floor. Skylights are designed for etude areas and library. Common areas are separated with glass walls having acoustic performance to combine spaces with natural light and visibility. The dormitory building consists of 4 bedroom floors, ground floor and a basement floor. Laundry and kitchens are located on the every bedroom floor. Office rooms, TV lounge and disabled female student bedrooms are located on the ground floor.