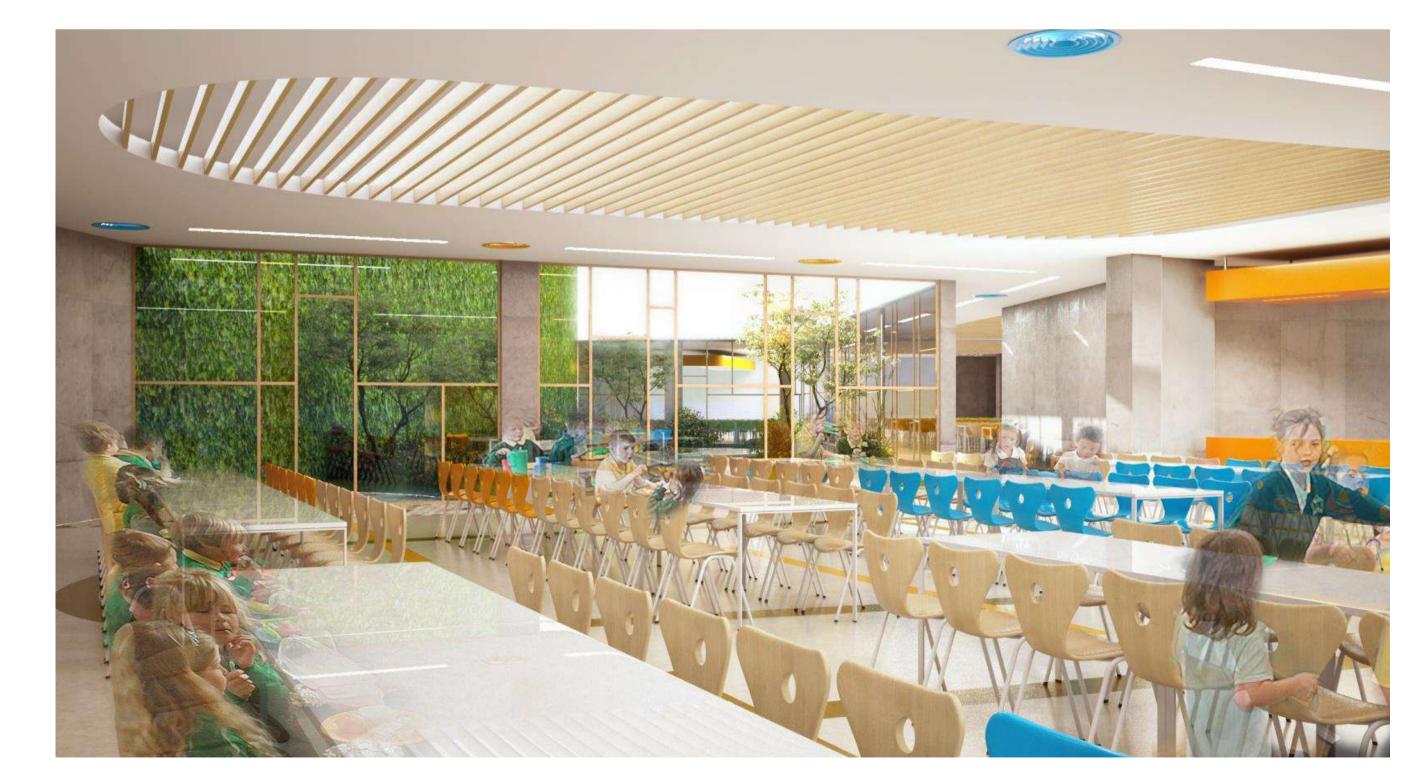

## KEMERBURGAZ DOĞA HIGH SCOOL

1012 student capacity primary and high school is considered to be in harmony with nature and energy efficient building in accordance with LEED criteria. Conference Hall for 605 people, foyer with an indoor open garden and cafeteria with swimming pool and sports hall view are located on the basement floors. Natural skylight and courtyard designed for to the gym and swimming pool, cafeteria, workshops. Advanced acoustic performance design is made in accordance with LEED criteria. Noises from outside the classroom is prevented and classroom sound transmission is brought to the ideal level.