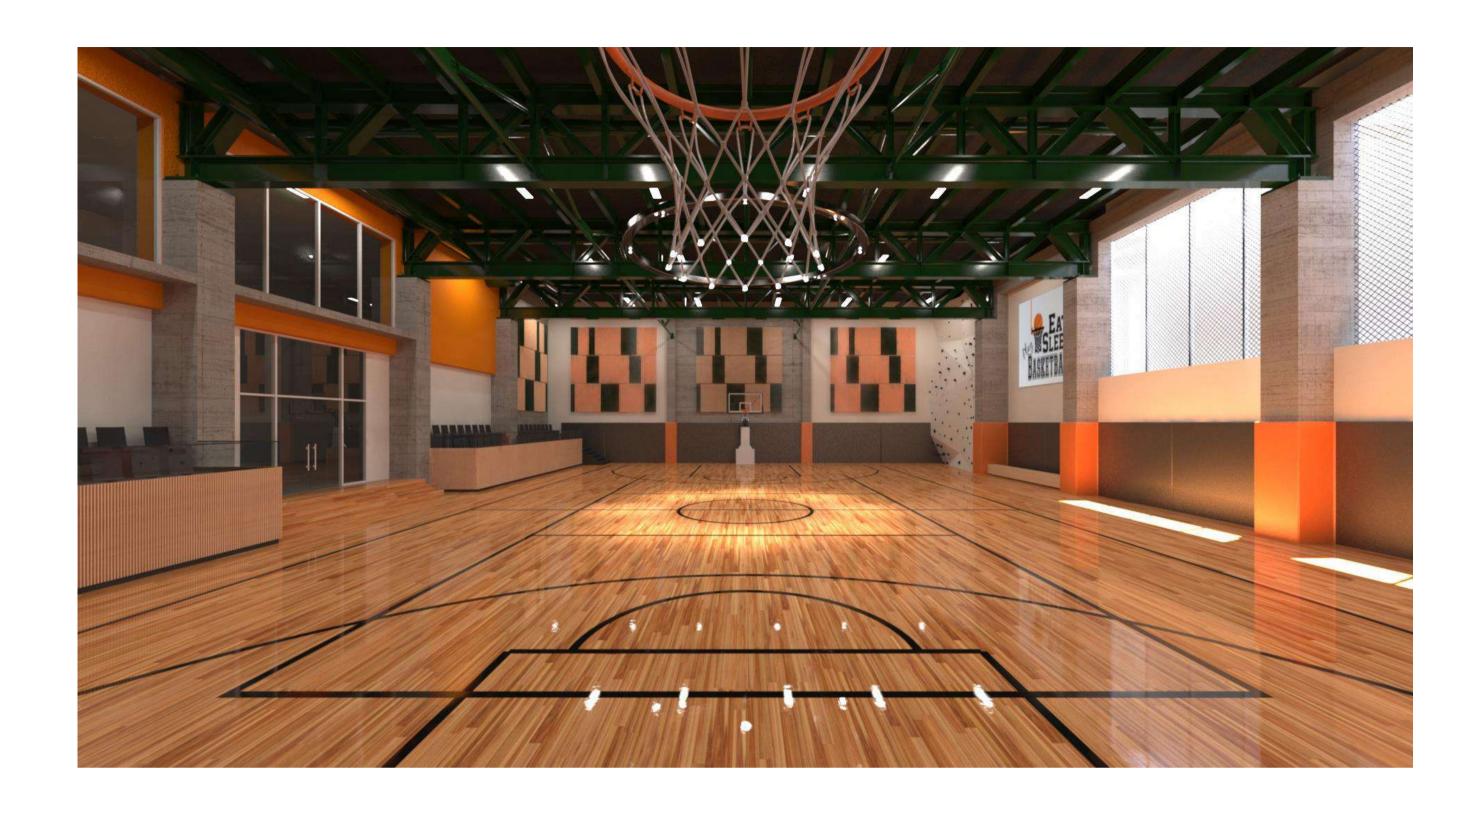

### İTÜ GIRL'S DORMITORY

The girls' dormitory with a capacity of 277 is located in the İTÜ dormitories area. When you enter the dormitory you are welcomed with a reception desk and colorful waiting area and a gallery hole combining ground floor lounge with basement floor cafe and facilities. Study rooms, library, cafe, prayer room, luggage room and technical rooms are located on the basement floor. Skylights are designed for etude areas and library. Common areas are separated with glass walls having acoustic performance to combine spaces with natural light and visibility. The dormitory building consists of 4 bedroom floors, ground floor and a basement floor. Laundry and kitchens are located on the every bedroom floor. Office rooms, TV lounge and disabled female student bedrooms are located on the ground floor.