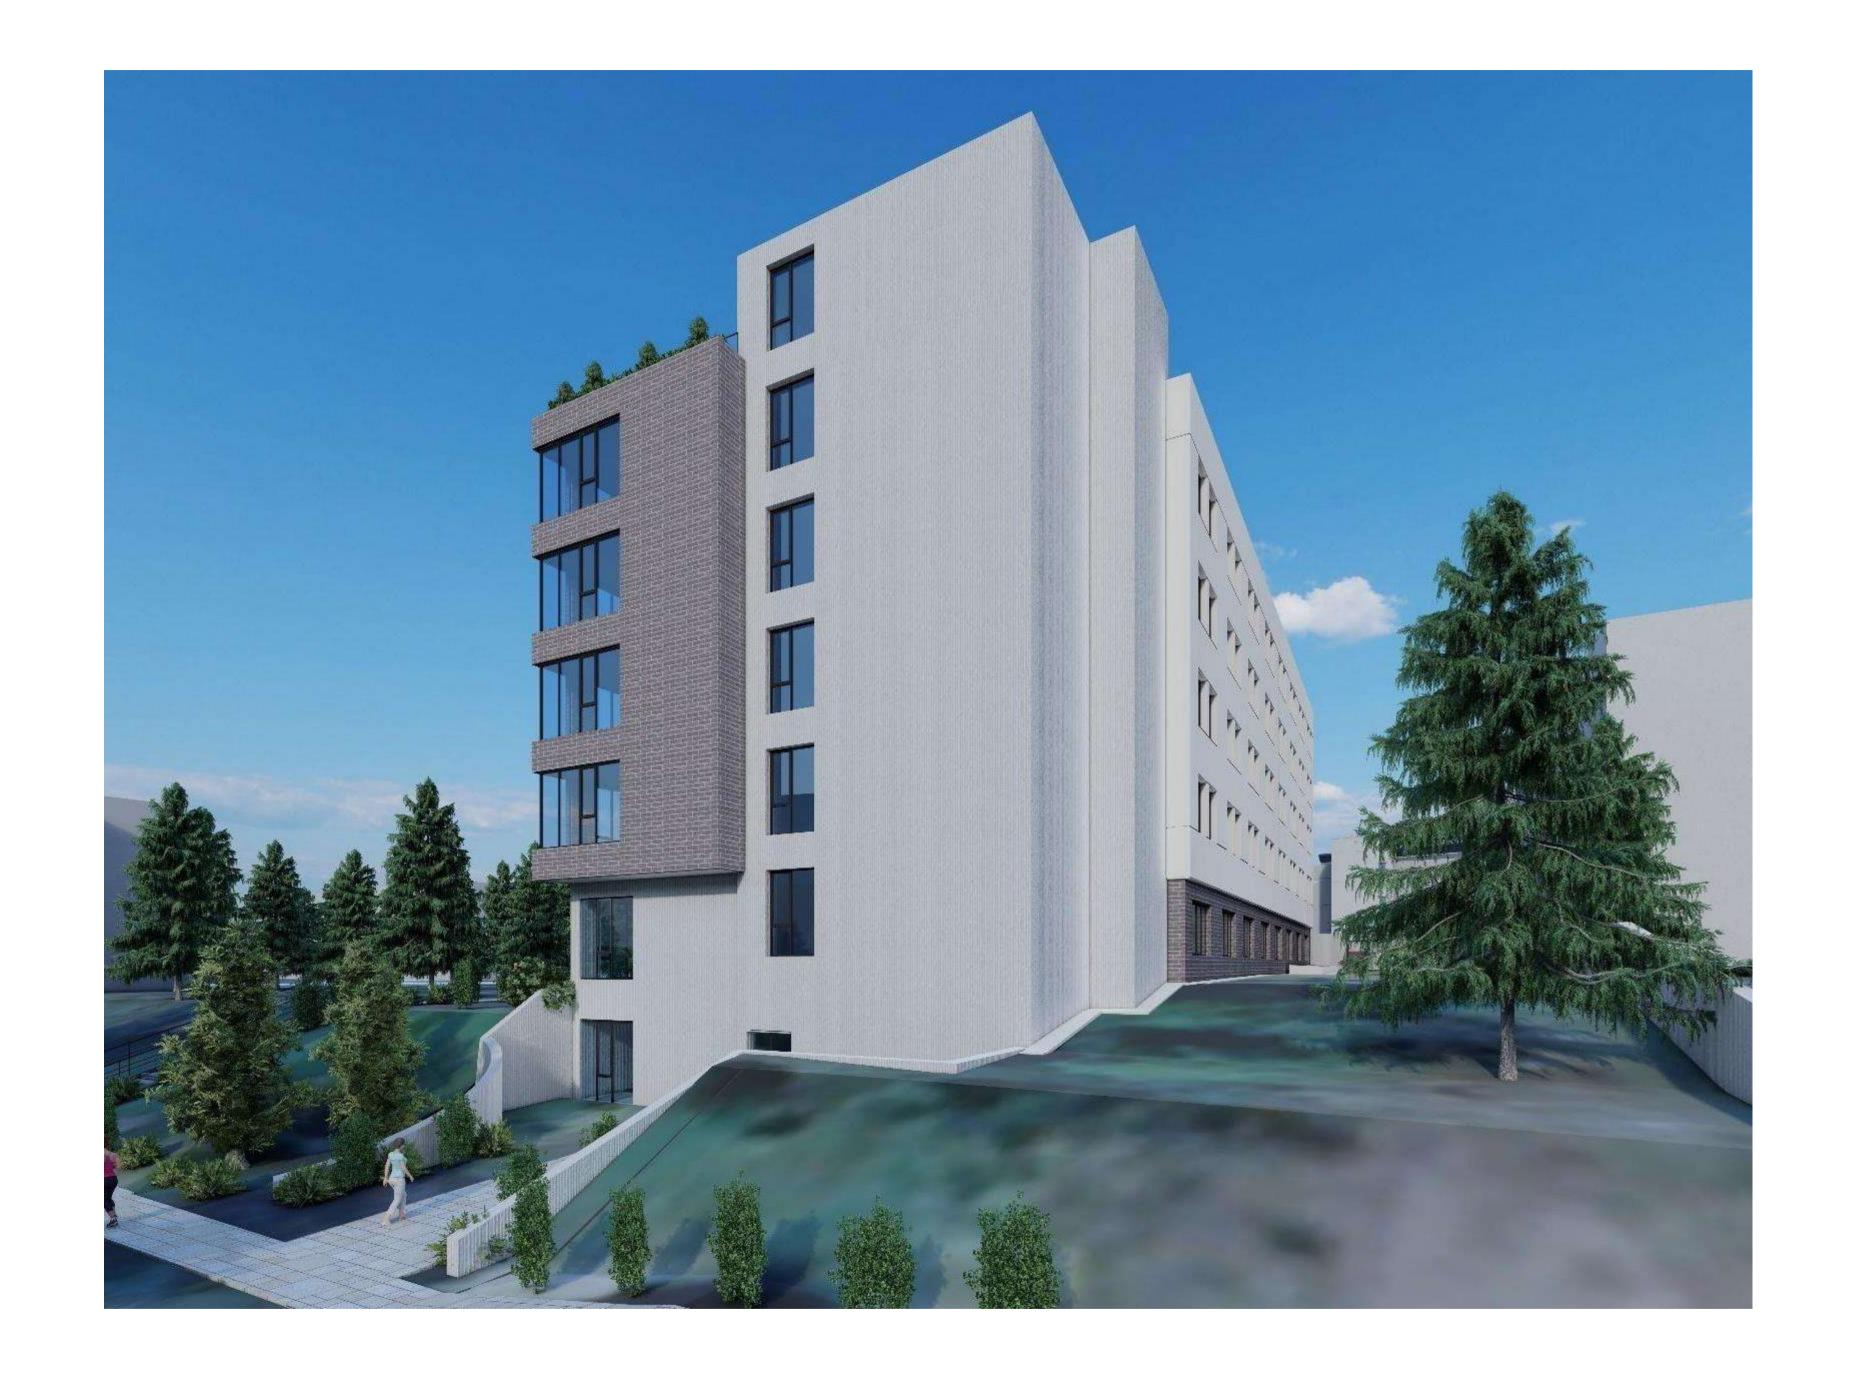

### İTÜ GIRL'S DORMITORY

The girls' dormitory with a capacity of 277 is located in the İTÜ dormitories area. When you enter the dormitory you are welcomed with a reception desk and colorful waiting area and a gallery hole combining ground floor lounge with basement floor cafe and facilities. Study rooms, library, cafe, prayer room, luggage room and technical rooms are located on the basement floor. Skylights are designed for etude areas and library. Common areas are separated with glass walls having acoustic performance to combine spaces with natural light and visibility. The dormitory building consists of 4 bedroom floors, ground floor and a basement floor. Laundry and kitchens are located on the every bedroom floor. Office rooms, TV lounge and disabled female student bedrooms are located on the ground floor.