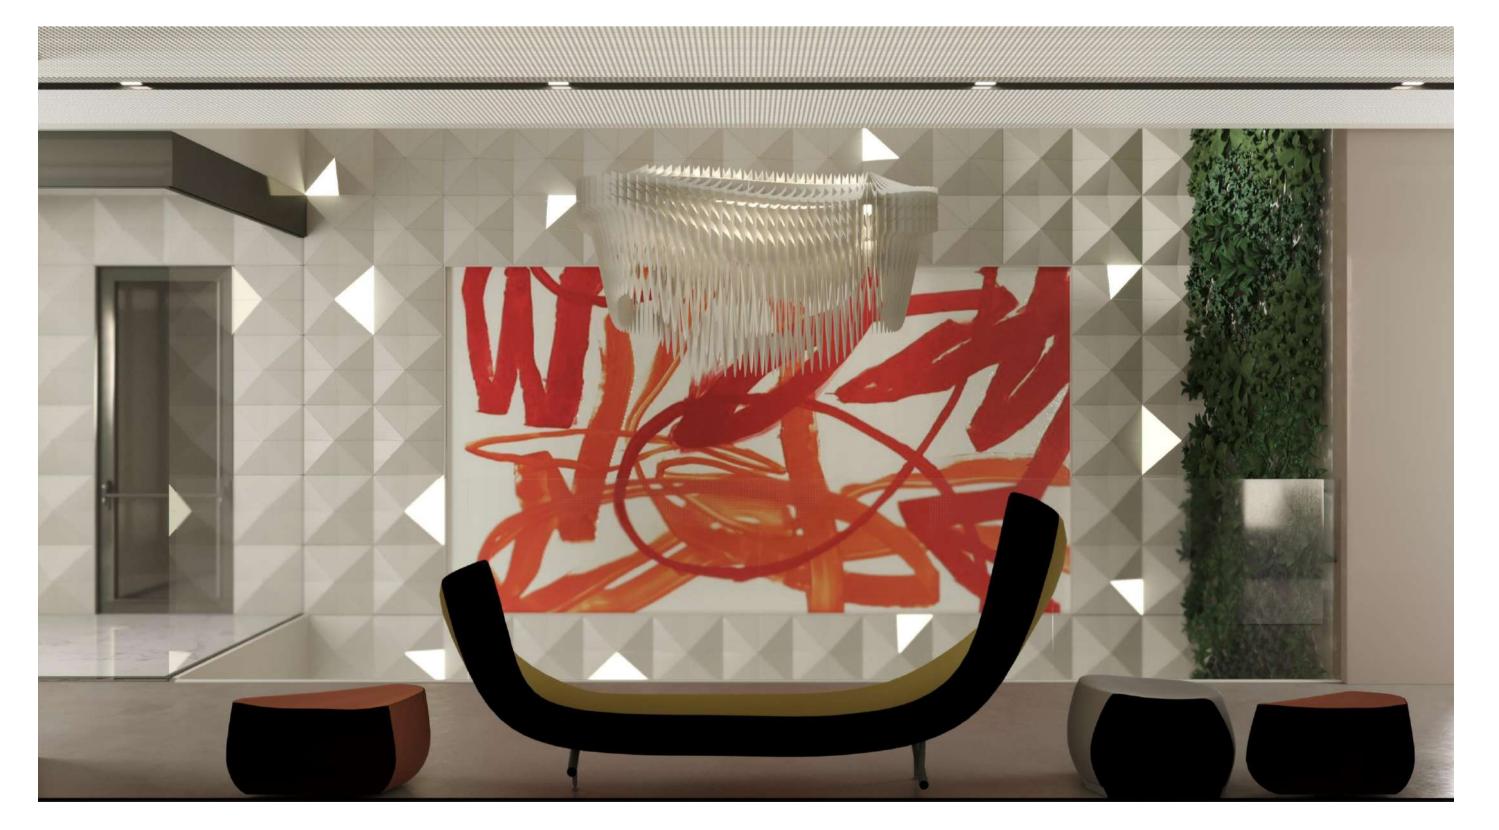

### İTÜ GIRL'S DORMITORY

The girls' dormitory with a capacity of 277 is located in the İTÜ dormitories area. When you enter the dormitory you are welcomed with a reception desk and colorful waiting area and a gallery hole combining ground floor lounge with basement floor cafe and facilities. Study rooms, library, cafe, prayer room, luggage room and technical rooms are located on the basement floor. Skylights are designed for etude areas and library. Common areas are separated with glass walls having acoustic performance to combine spaces with natural light and visibility. The dormitory building consists of 4 bedroom floors, ground floor and a basement floor. Laundry and kitchens are located on the every bedroom floor. Office rooms, TV lounge and disabled female student bedrooms are located on the ground floor.