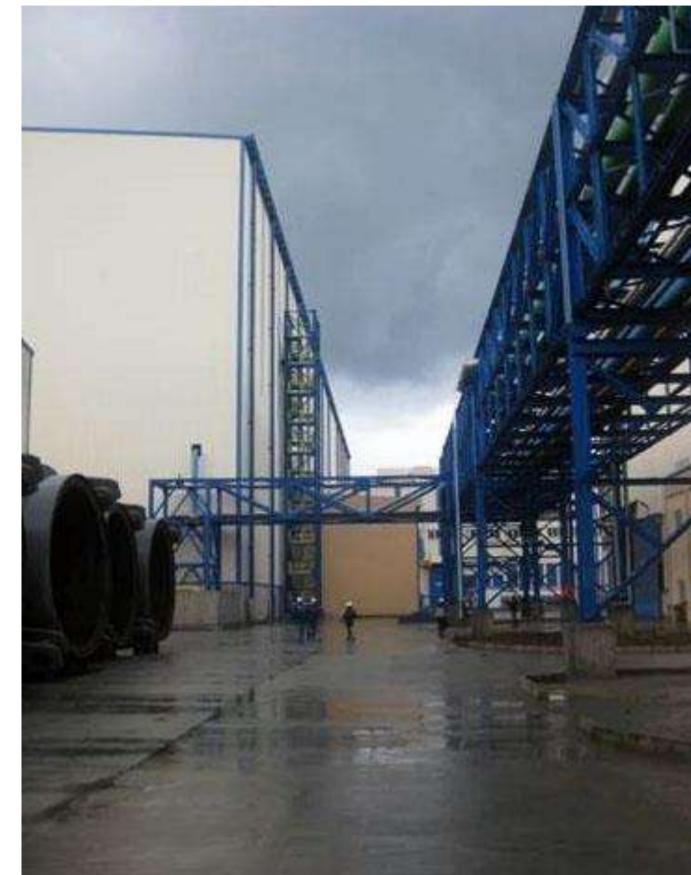

#### MASS GROUP HOLDING IRON & STEEL PLANT

The new plant of Mass Global was built in Süleymaniyah in 4 years. Units of the plant; Melt Shop Building, Hot Rolling Mill, Scrap Yard, Water Treatment Plant, Compressed Air Plant, Sub Station, Fume Treatment Plant, Electrical Buildings, Administration and Social Buildings. During both design and construction period; design, architectural projecting, preparing tender documents are prepared, answering questions and finding solutions on site services were provided. In this project technologic data was provided from Danieli Company.