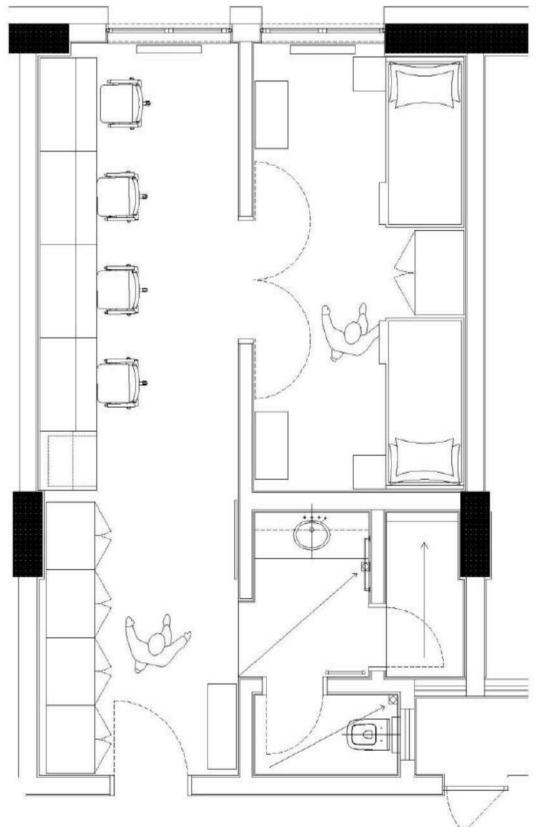

### İTÜ GIRL'S DORMITORY

The girls' dormitory with a capacity of 277 is located in the İTÜ dormitories area. When you enter the dormitory you are welcomed with a reception desk and colorful waiting area and a gallery hole combining ground floor lounge with basement floor cafe and facilities. Study rooms, library, cafe, prayer room, luggage room and technical rooms are located on the basement floor. Skylights are designed for etude areas and library. Common areas are separated with glass walls having acoustic performance to combine spaces with natural light and visibility. The dormitory building consists of 4 bedroom floors, ground floor and a basement floor. Laundry and kitchens are located on the every bedroom floor. Office rooms, TV lounge and disabled female student bedrooms are located on the ground floor.