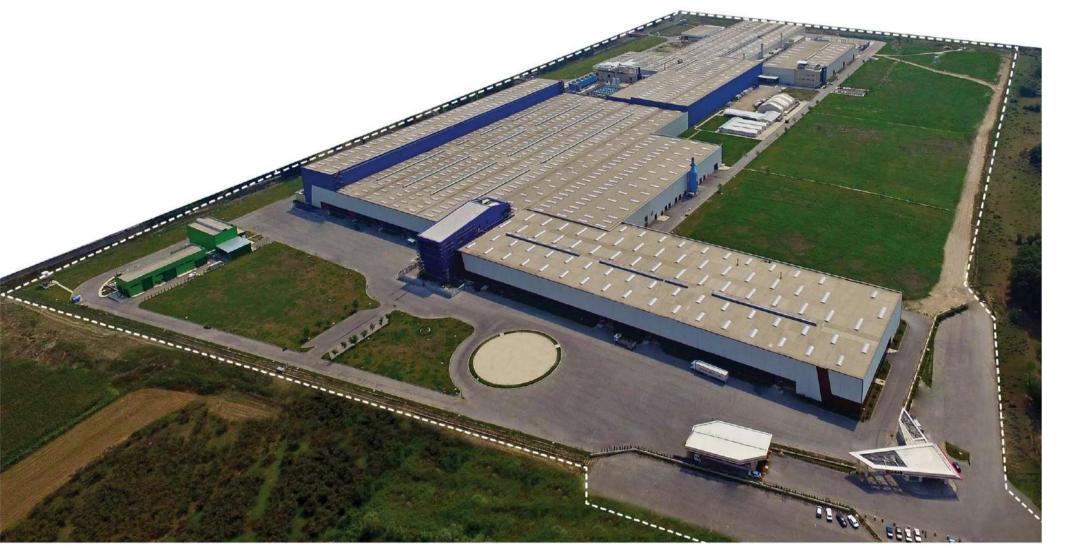

# ASAŞ ALÜMİNYUM FOIL MANUFACTURING & PLATE CUTTING PLANT

ASAŞ ALÜMİNYUM, with The new fine folio production building pursued the aim of strengthening innovative capability and creating a flexible building concept that offers modular expansion options. The factory units are; casting hall, grinding and machine maintenance workshop, cold rolling mill hall, coil storage hall plate sizing and surface treatment hall, foil rolling mill building, foil sizing and delivery building. The 5,150 m2, 6-storey office building including Conference Hall, Research& Development Areas, Visitor Meeting Rooms and Vertical Industrial Storage Hall in the center, combine together all the functions to create a powerful production center.