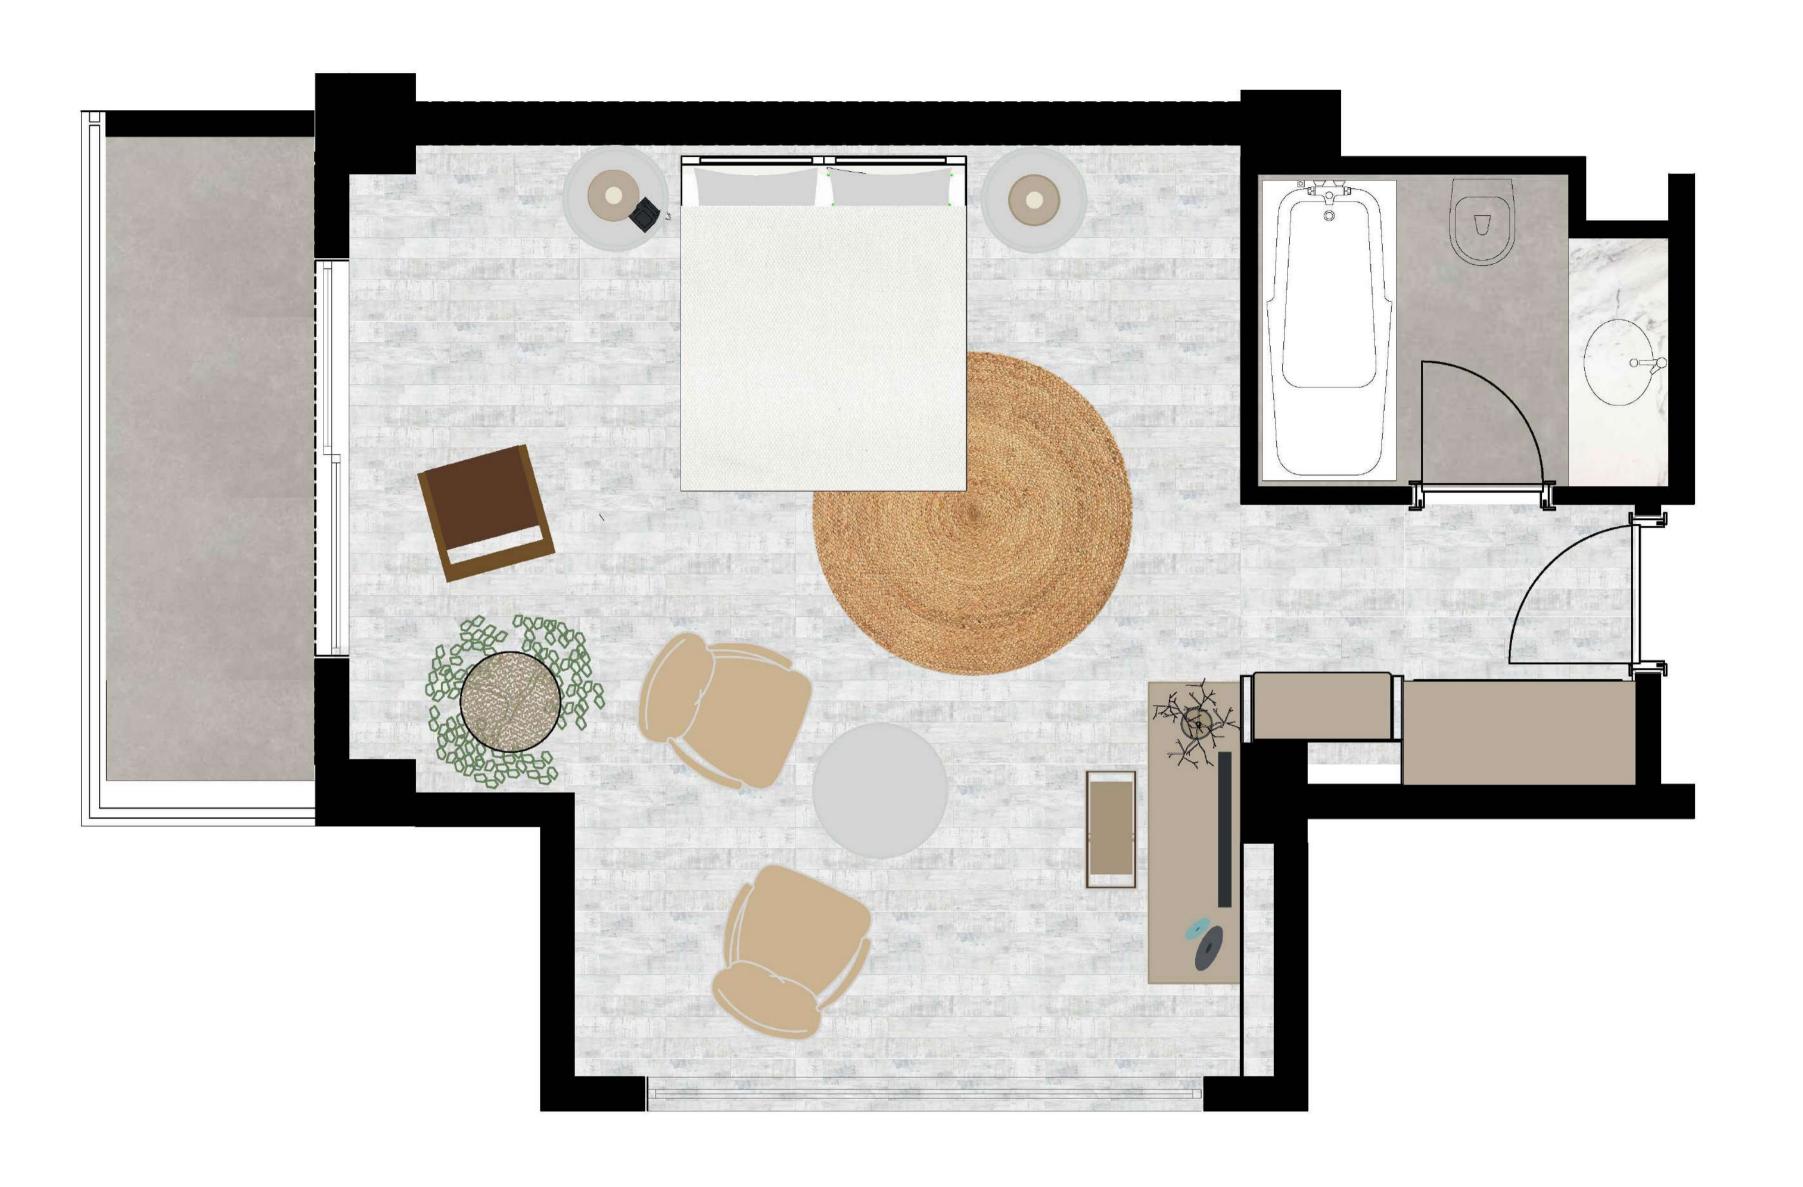

#### VEFA RETIREMENT HOME PROJECT

Vefa High School wants to design a retirement home for retired elderly staff and retired students. A 100-bed facility and various natural life and sports activities are planned.

Retirement Home Project Board

Details