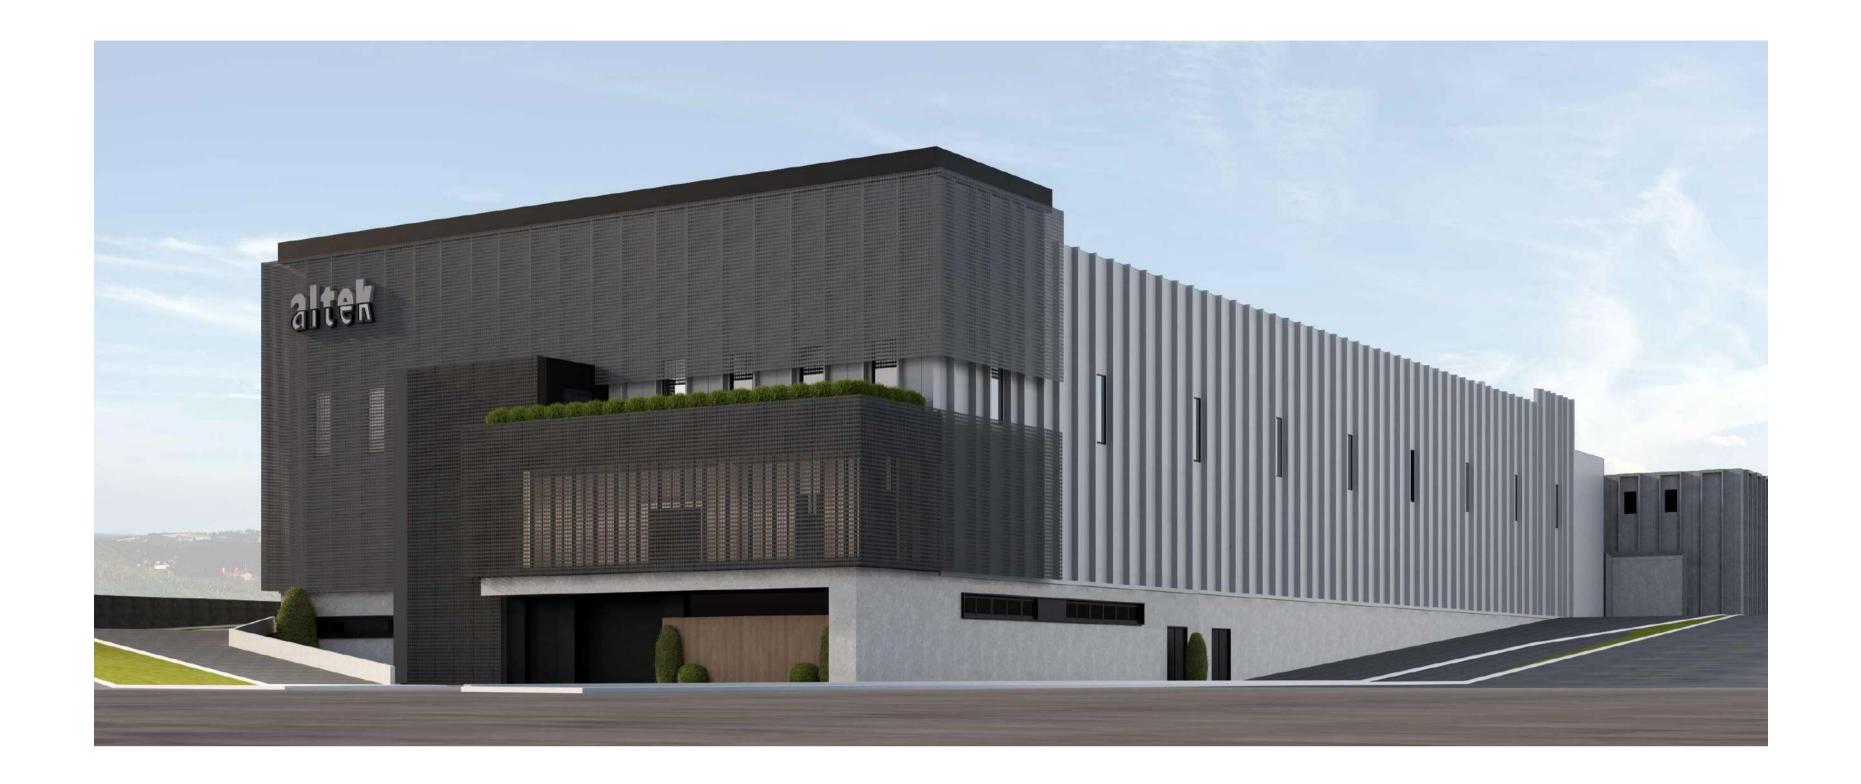

#### ALTEK ALÜMİNYUM FACTORY AND OFFICE BUILDING

Altek metal is a manufacturer in aluminum sector, renovating the existing 3-storey office and production facility and constructing a new factory built in Çerkezköy. The building has a manufacturing hall, auxiliaries and a two-storey working space. Exterior facade products shall be company's pruducts and glass walls.