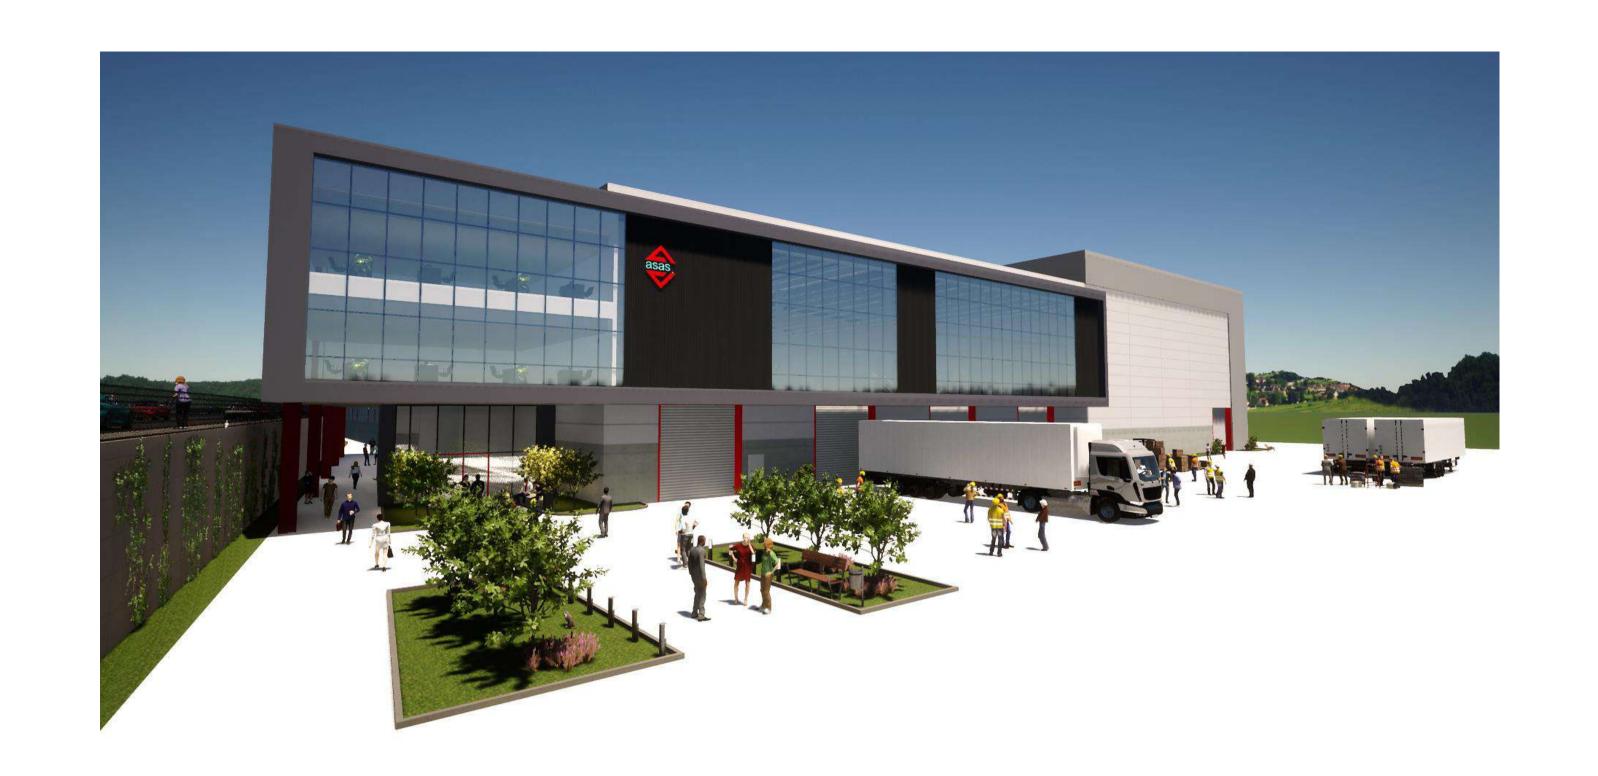

#### EJOT TEZMAK FASTENING PRODUCTION FACTORY

The new factory for EJOT TEZMAK has built in the Kapaklı Industrial Zone.

The view of the factory from the front is designed to reflect the power with minimalist approach of the Company.

The Areas for preparation, production and dispatch are placed in parallel along the building's long axis on process floor and the auxiliaries are located on the ground floor of the factory.

The Office rooms are placed adjacent to process area on the front facade and the middle section of the factory.

The ground floor provides a zone for interaction and communication which connects directly to the canteen and the showroom area. While the first floor is reserved for the laboratory, research and development, the upper floor is assigned for office use.

#### EJOT TEZMAK FASTENING PRODUCTION FACTORY

The new factory for EJOT TEZMAK will be built in the Kapakli Industrial Zone with the goal of serving the growing market. The building's location on a slope provides for the possibility of linear thinking and production flows on one and the same level. The rooms for development, production and dispatch are placed in parallel along the building's principal axis, the auxiliaries are located on the ground floor of the factory. The Laboratory and Office Complex placed adjacent to process area will be the head office of the company in Istanbul. The 3- storey office building offering 3,100 m² of floor area are placed around an atrium. The ground floor provides a zone for interaction and communication which connects directly to the bistro and the showroom area. While the first floor is reserved for the laboratory, research and development, the upper store is assigned for office use.