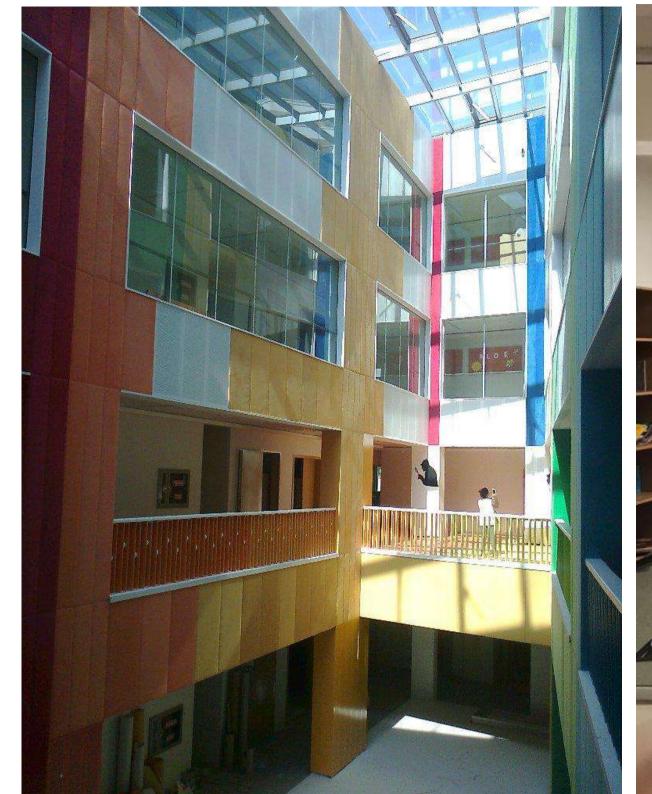

### İTÜ GIRL'S DORMITORY

The girls' dormitory with a capacity of 277 is located in the İTÜ dormitories area. When you enter the dormitory you are welcomed with a reception desk and colorful waiting area and a gallery hole combining ground floor lounge with basement floor cafe and facilities. Study rooms, library, cafe, prayer room, luggage room and technical rooms are located on the basement floor. Skylights are designed for etude areas and library. Common areas are separated with glass walls having acoustic performance to combine spaces with natural light and visibility. The dormitory building consists of 4 bedroom floors, ground floor and a basement floor. Laundry and kitchens are located on the every bedroom floor. Office rooms, TV lounge and disabled female student bedrooms are located on the ground floor.