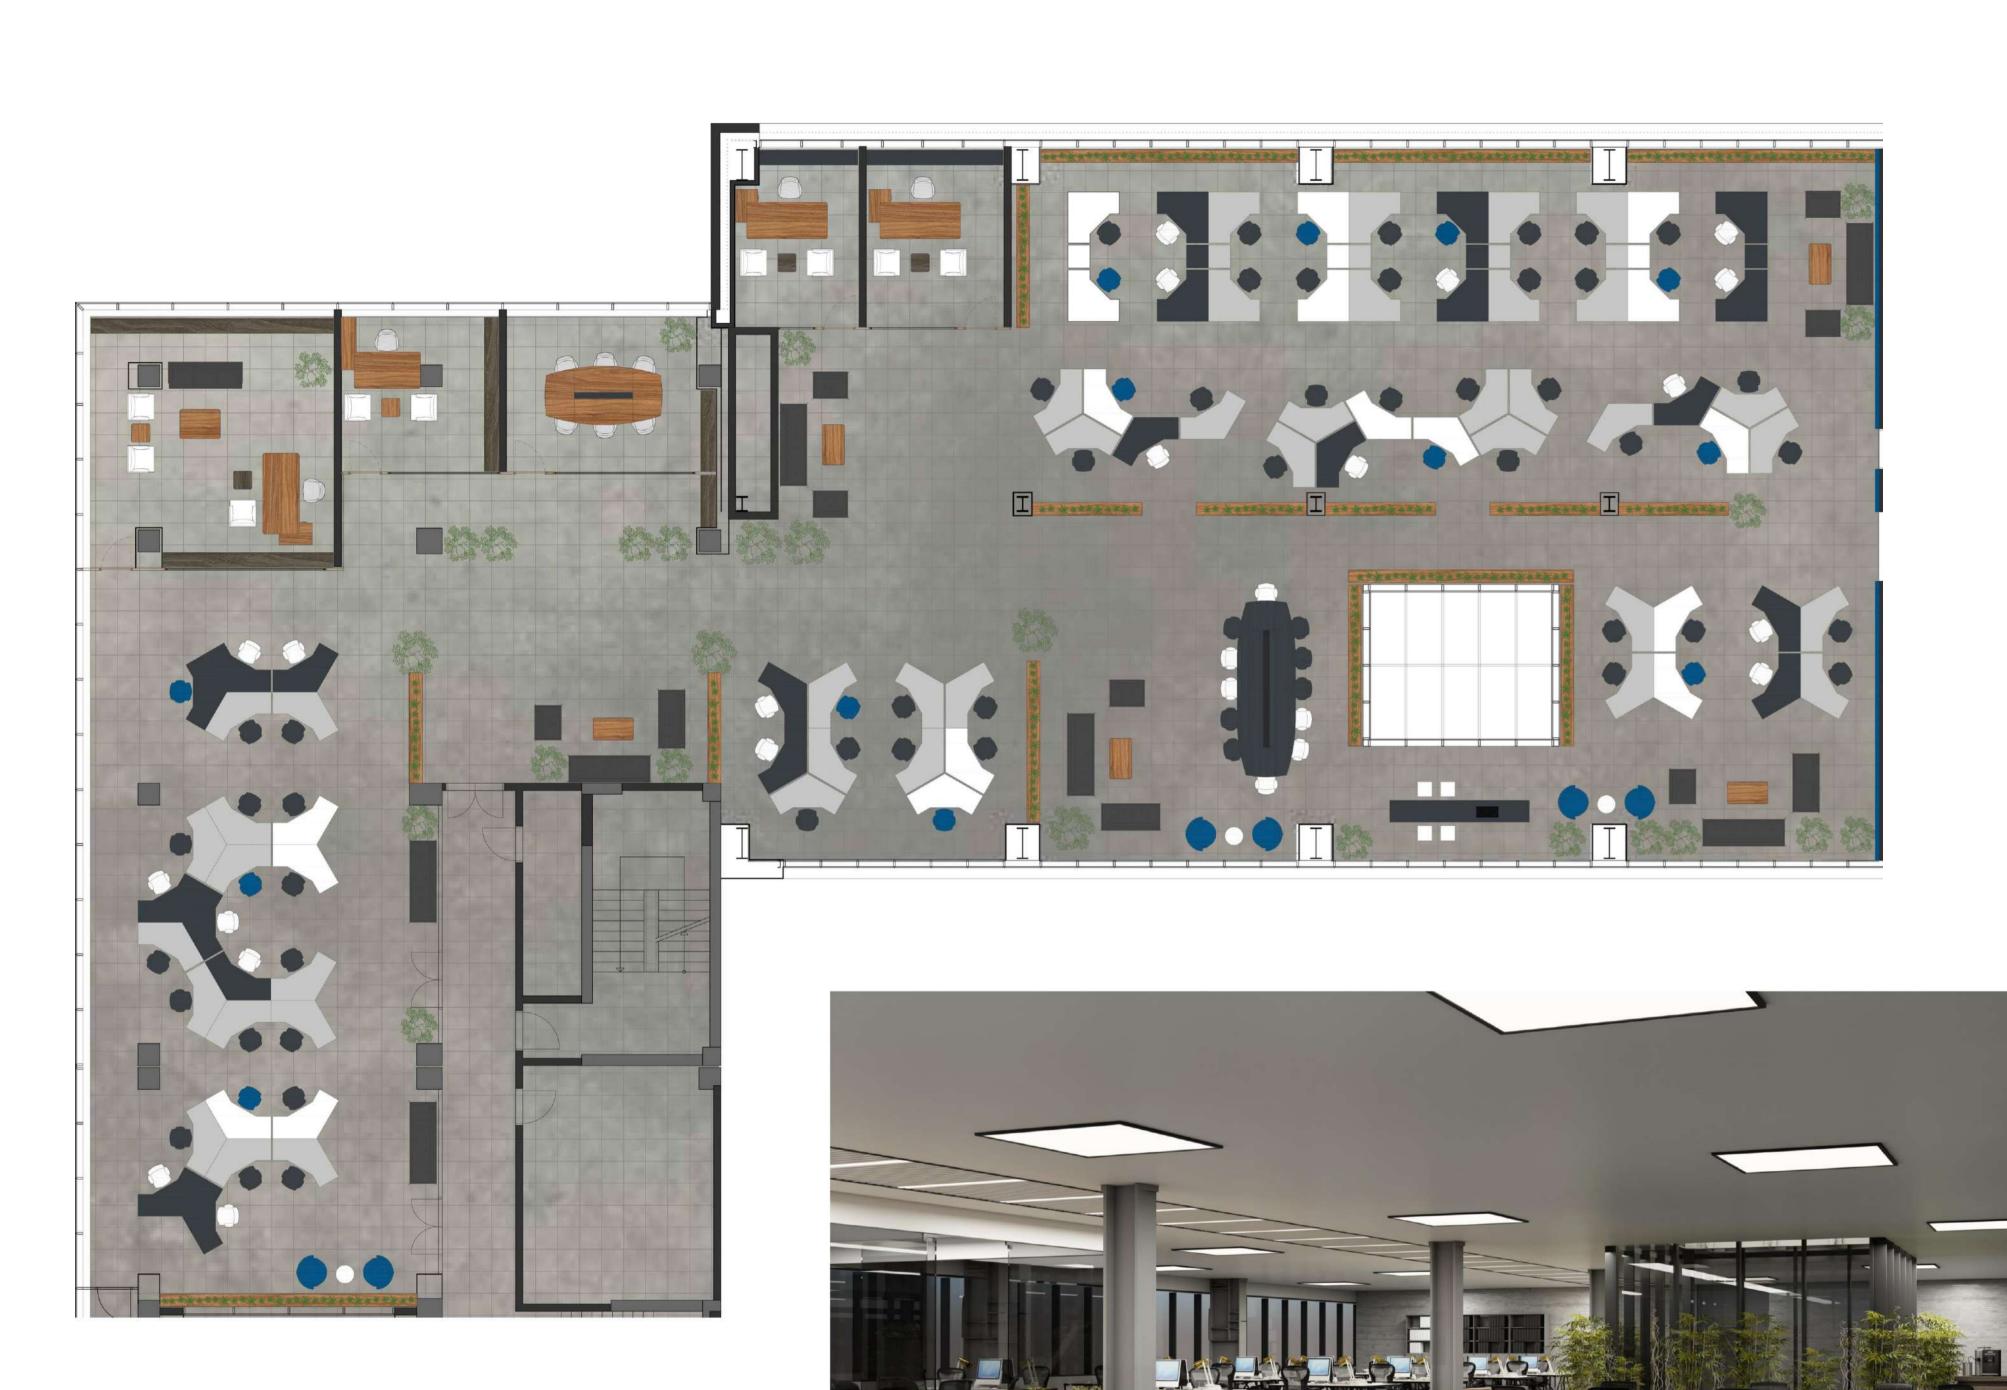

# ASAŞ ALÜMİNYUM FOIL MANUFACTURING & PLATE CUTTING PLANT

ASAŞ ALÜMİNYUM, with The new fine folio production building pursued the aim of strengthening innovative capability and creating a flexible building concept that offers modular expansion options. The factory units are; casting hall, grinding and machine maintenance workshop, cold rolling mill hall, coil storage hall plate sizing and surface treatment hall, foil rolling mill building, foil sizing and delivery building. The 5,150 m2, 6-storey office building including Conference Hall, Research& Development Areas, Visitor Meeting Rooms and Vertical Industrial Storage Hall in the center, combine together all the functions to create a powerful production center.