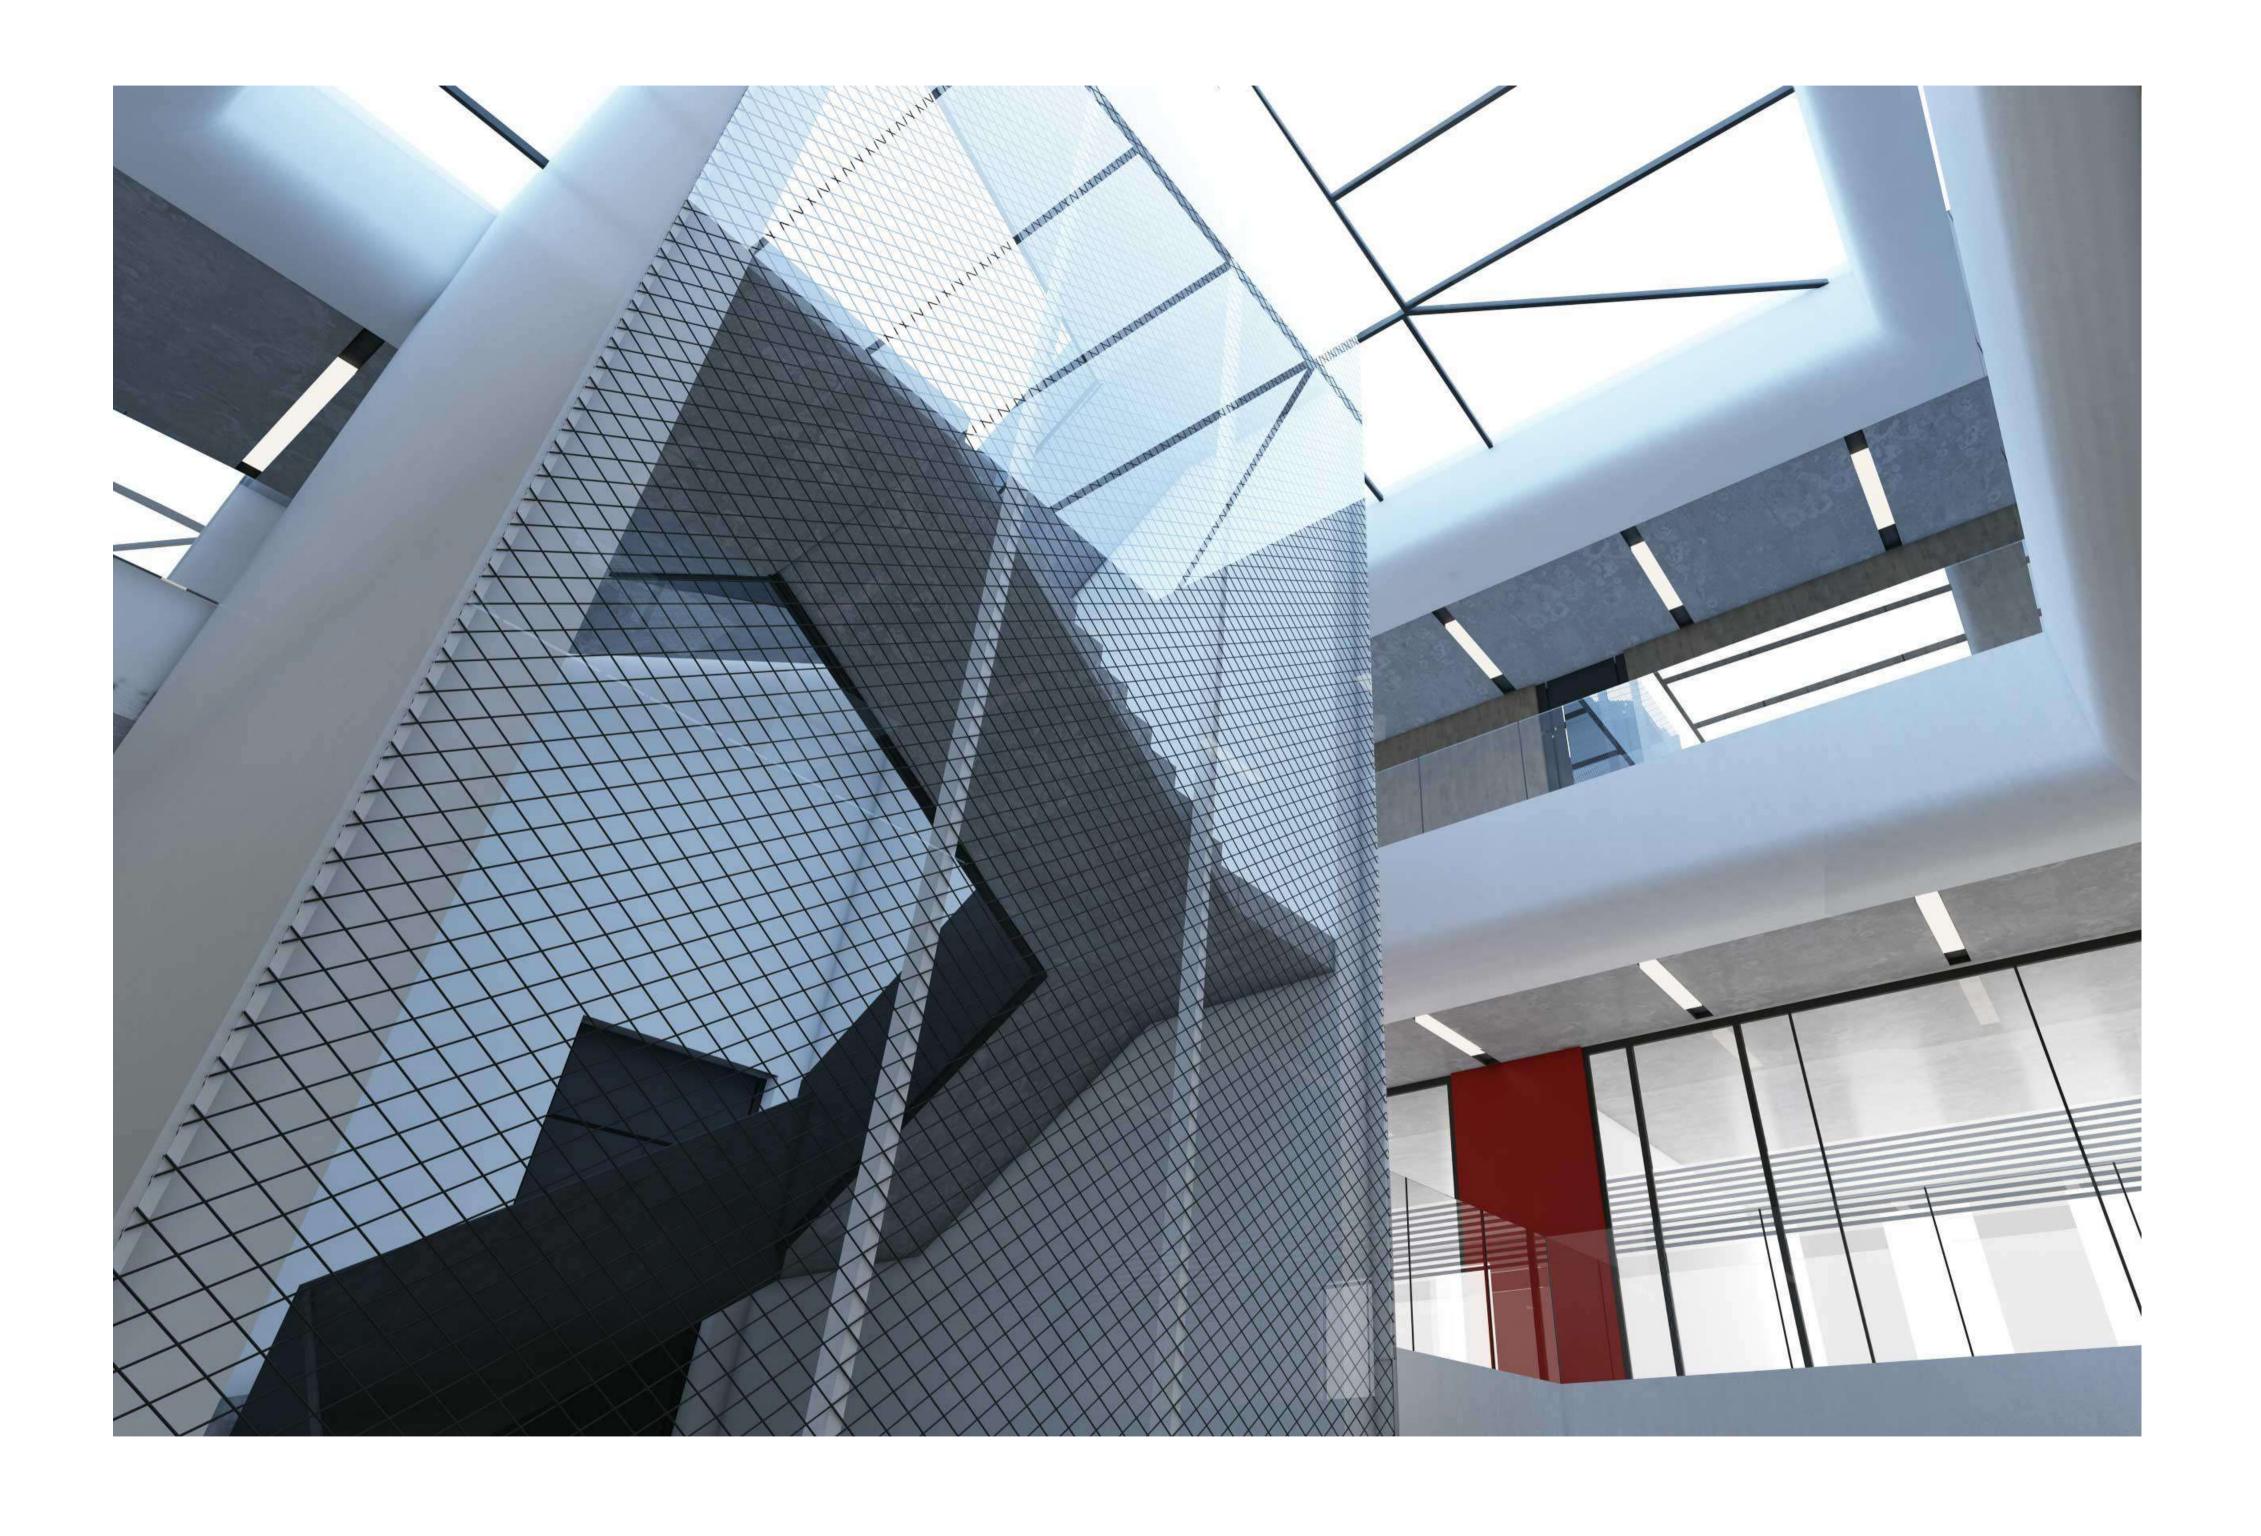

### İTÜ GIRL'S DORMITORY

The girls' dormitory with a capacity of 277 is located in the İTÜ dormitories area. When you enter the dormitory you are welcomed with a reception desk and colorful waiting area and a gallery hole combining ground floor lounge with basement floor cafe and facilities. Study rooms, library, cafe, prayer room, luggage room and technical rooms are located on the basement floor. Skylights are designed for etude areas and library. Common areas are separated with glass walls having acoustic performance to combine spaces with natural light and visibility. The dormitory building consists of 4 bedroom floors, ground floor and a basement floor. Laundry and kitchens are located on the every bedroom floor. Office rooms, TV lounge and disabled female student bedrooms are located on the ground floor.