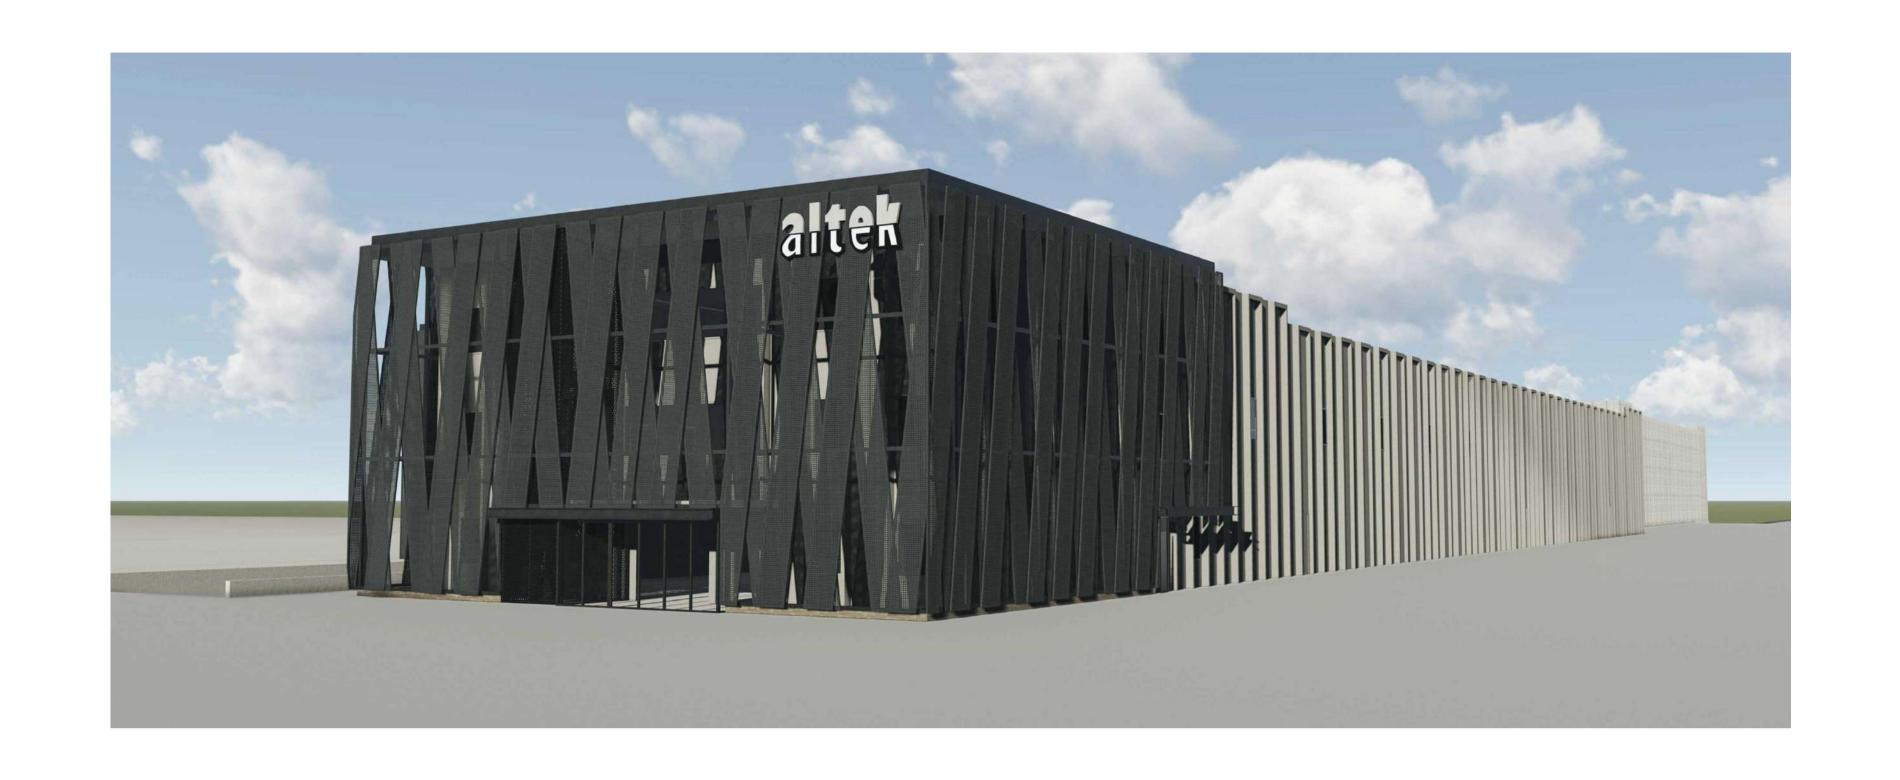

#### ALTEK ALÜMİNYUM FACTORY AND OFFICE BUILDING

Altek metal is a manufacturer in aluminum sector, renovating the existing 3-storey office and production facility and constructing a new factory built in Çerkezköy. The building has a manufacturing hall, auxiliaries and a two-storey working space. Exterior facade products shall be company's pruducts and glass walls.