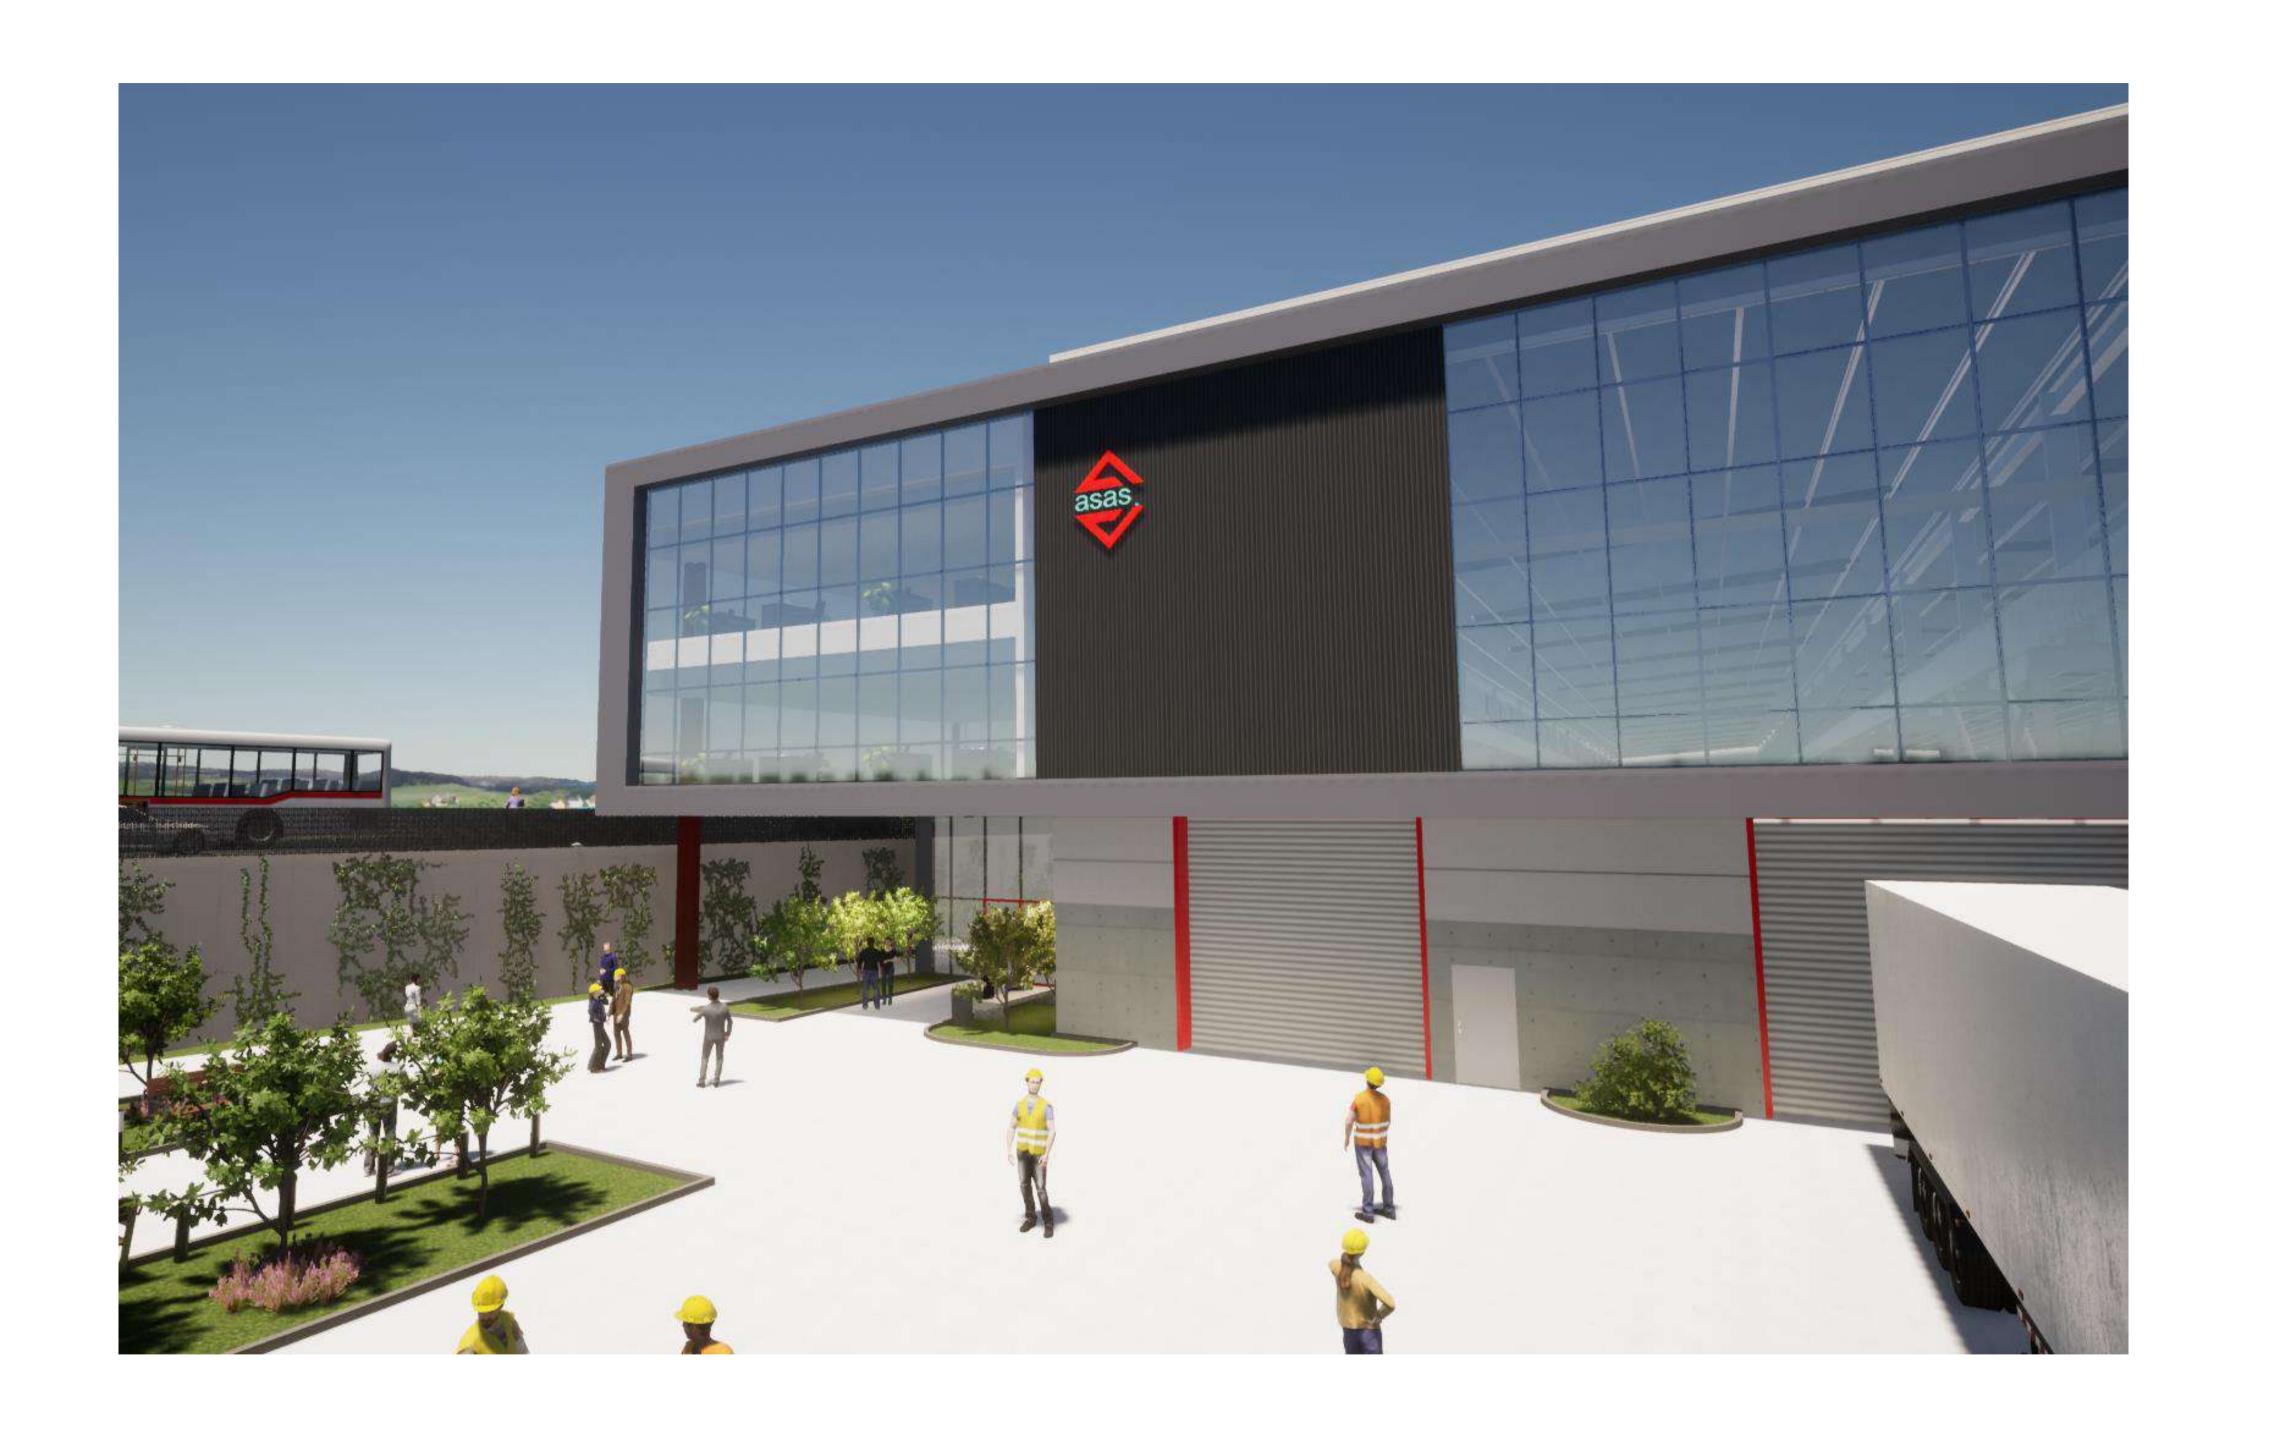

#### EJOT TEZMAK FASTENING PRODUCTION FACTORY

The new factory for EJOT TEZMAK has built in the Kapaklı Industrial Zone.

The view of the factory from the front is designed to reflect the power with minimalist approach of the Company.

The Areas for preparation, production and dispatch are placed in parallel along the building's long axis on process floor and the auxiliaries are located on the ground floor of the factory.

The Office rooms are placed adjacent to process area on the front facade and the middle section of the factory.

The ground floor provides a zone for interaction and communication which connects directly to the canteen and the showroom area. While the first floor is reserved for the laboratory, research and development, the upper floor is assigned for office use.

#### EJOT TEZMAK FASTENING PRODUCTION FACTORY

The new factory for EJOT TEZMAK will be built in the Kapakli Industrial Zone with the goal of serving the growing market. The building's location on a slope provides for the possibility of linear thinking and production flows on one and the same level. The rooms for development, production and dispatch are placed in parallel along the building's principal axis, the auxiliaries are located on the ground floor of the factory. The Laboratory and Office Complex placed adjacent to process area will be the head office of the company in Istanbul. The 3- storey office building offering 3,100 m² of floor area are placed around an atrium. The ground floor provides a zone for interaction and communication which connects directly to the bistro and the showroom area. While the first floor is reserved for the laboratory, research and development, the upper store is assigned for office use.