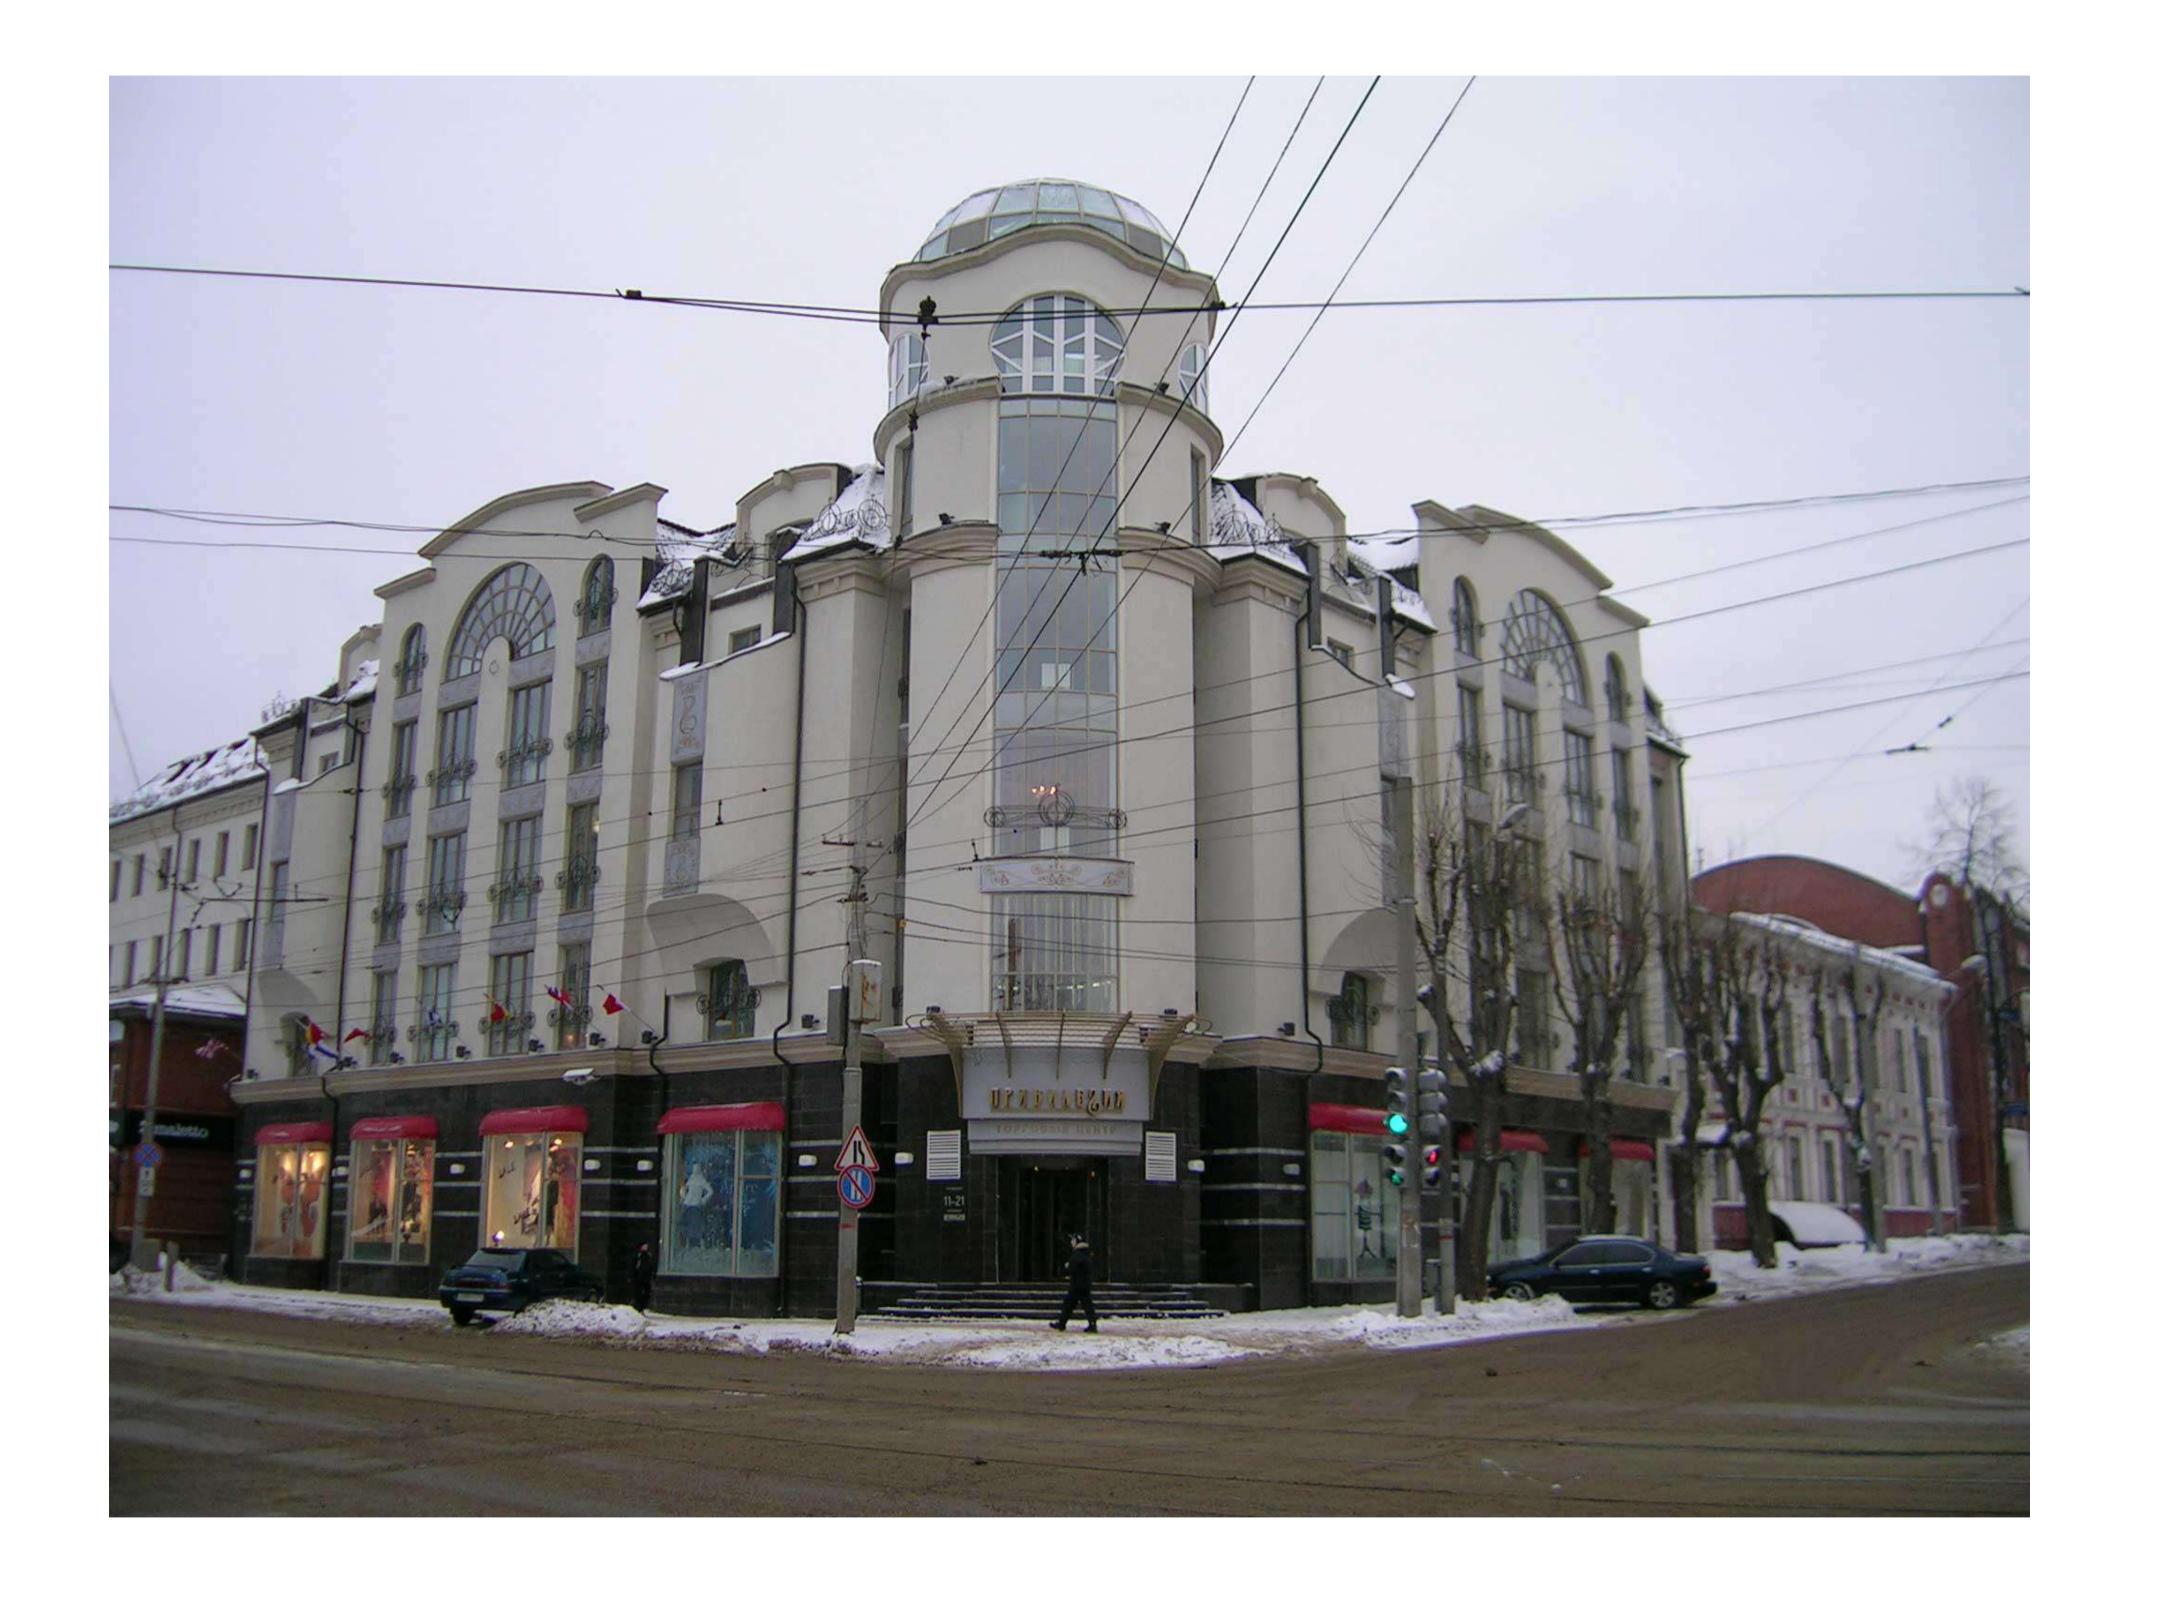

#### LENINA THE MALL

Lenina business and shopping Center, 6570m2, constructed in Russia