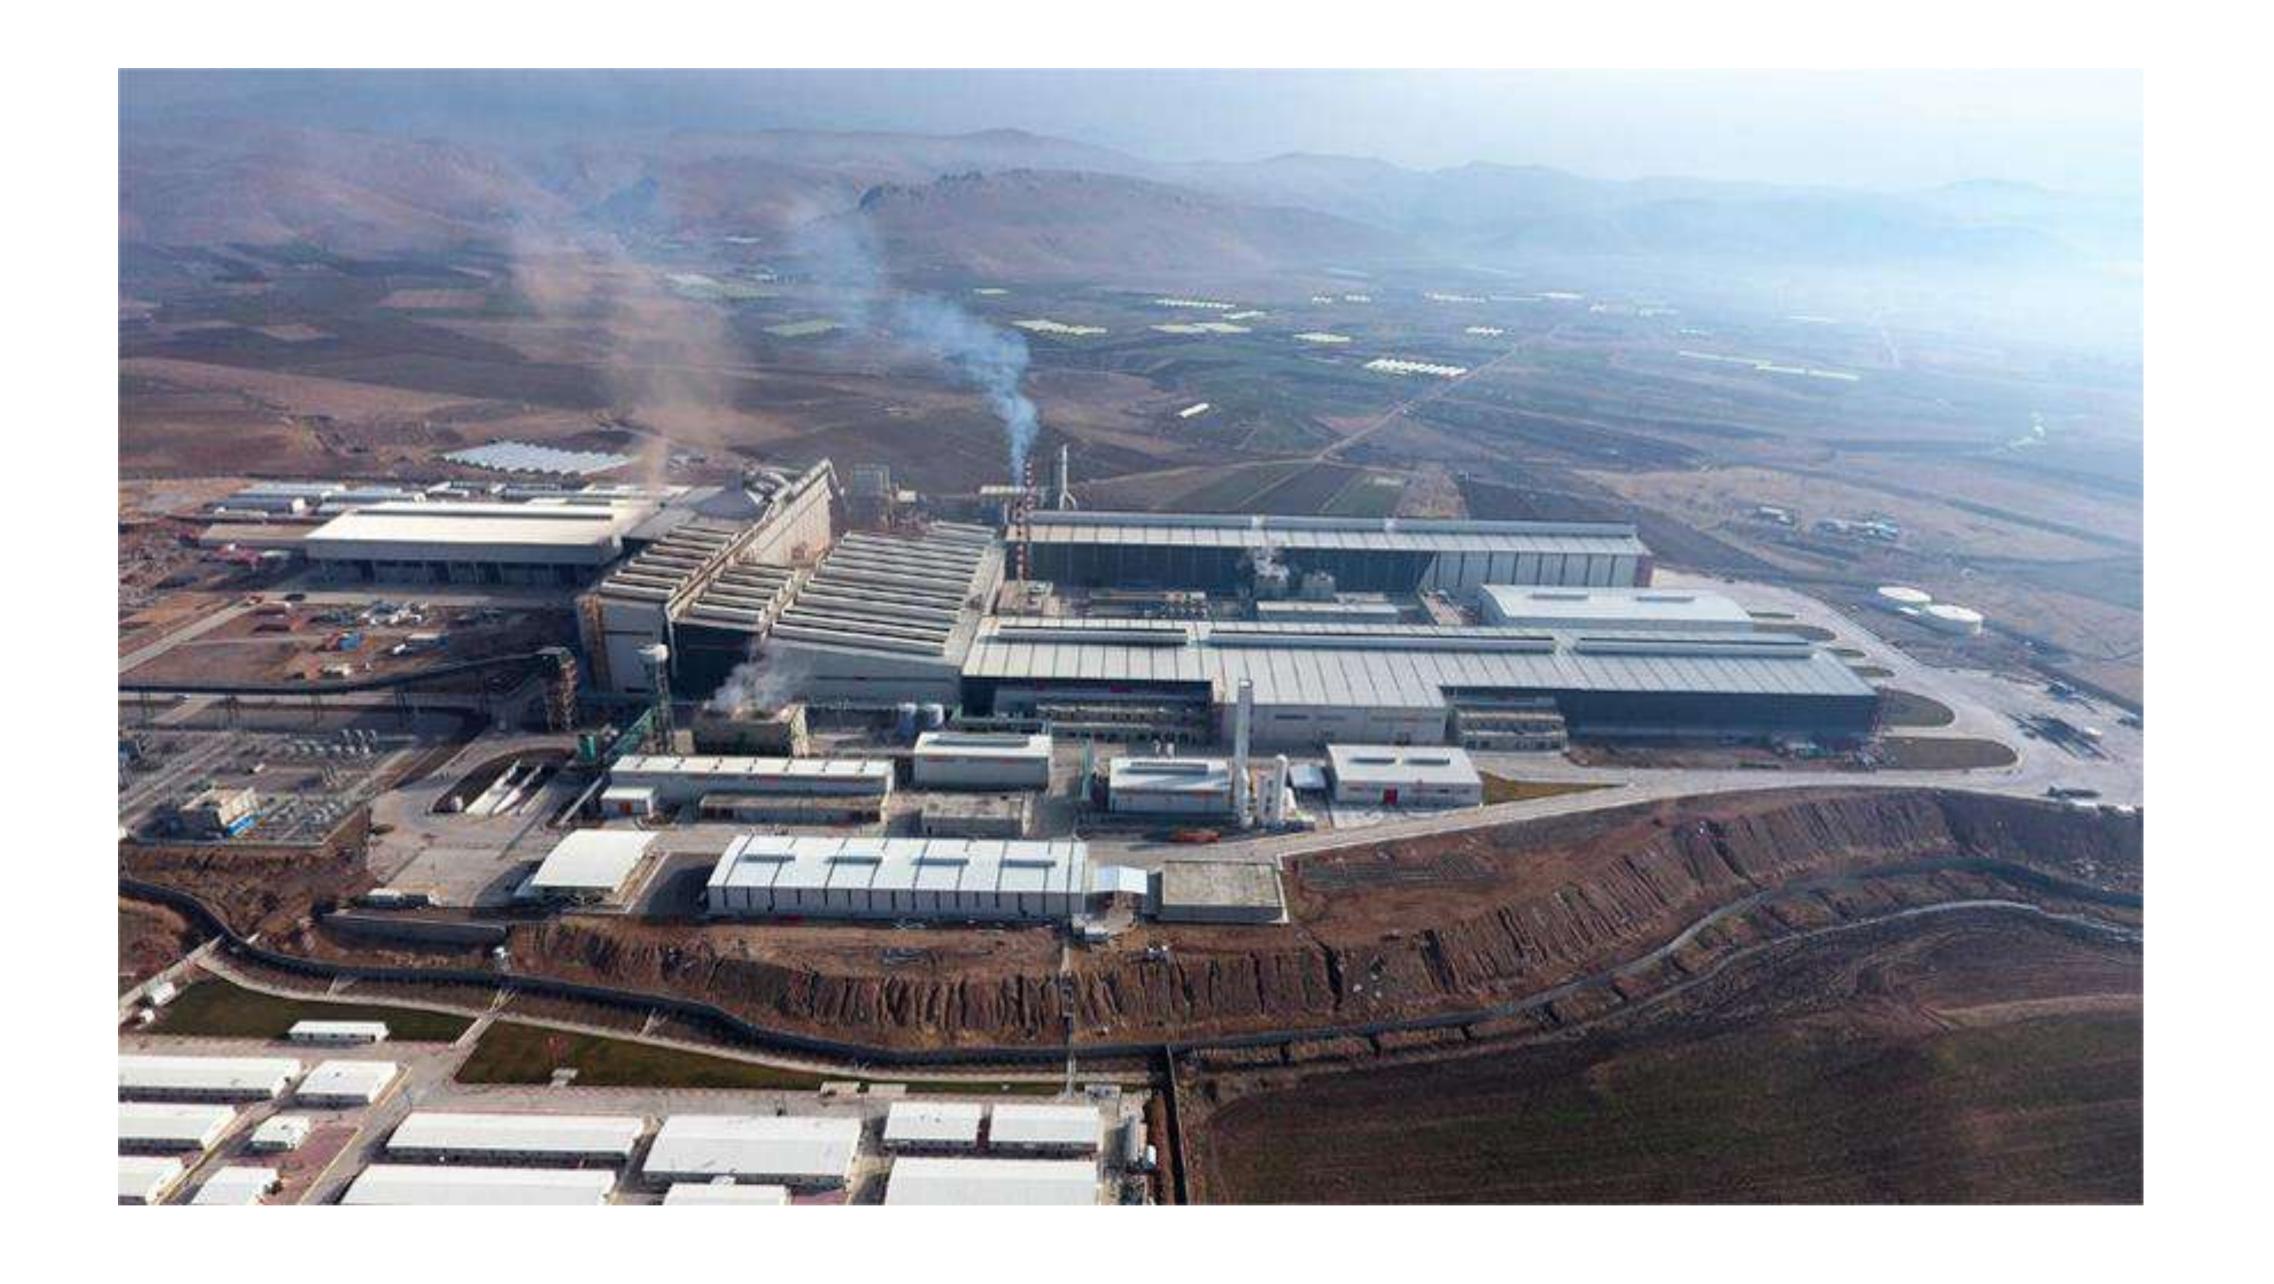

#### MASS GROUP HOLDING IRON & STEEL PLANT

The new plant of Mass Global was built in Süleymaniyah in 4 years. Units of the plant; Melt Shop Building, Hot Rolling Mill, Scrap Yard, Water Treatment Plant, Compressed Air Plant, Sub Station, Fume Treatment Plant, Electrical Buildings, Administration and Social Buildings. During both design and construction period; design, architectural projecting, preparing tender documents are prepared, answering questions and finding solutions on site services were provided. In this project technologic data was provided from Danieli Company.