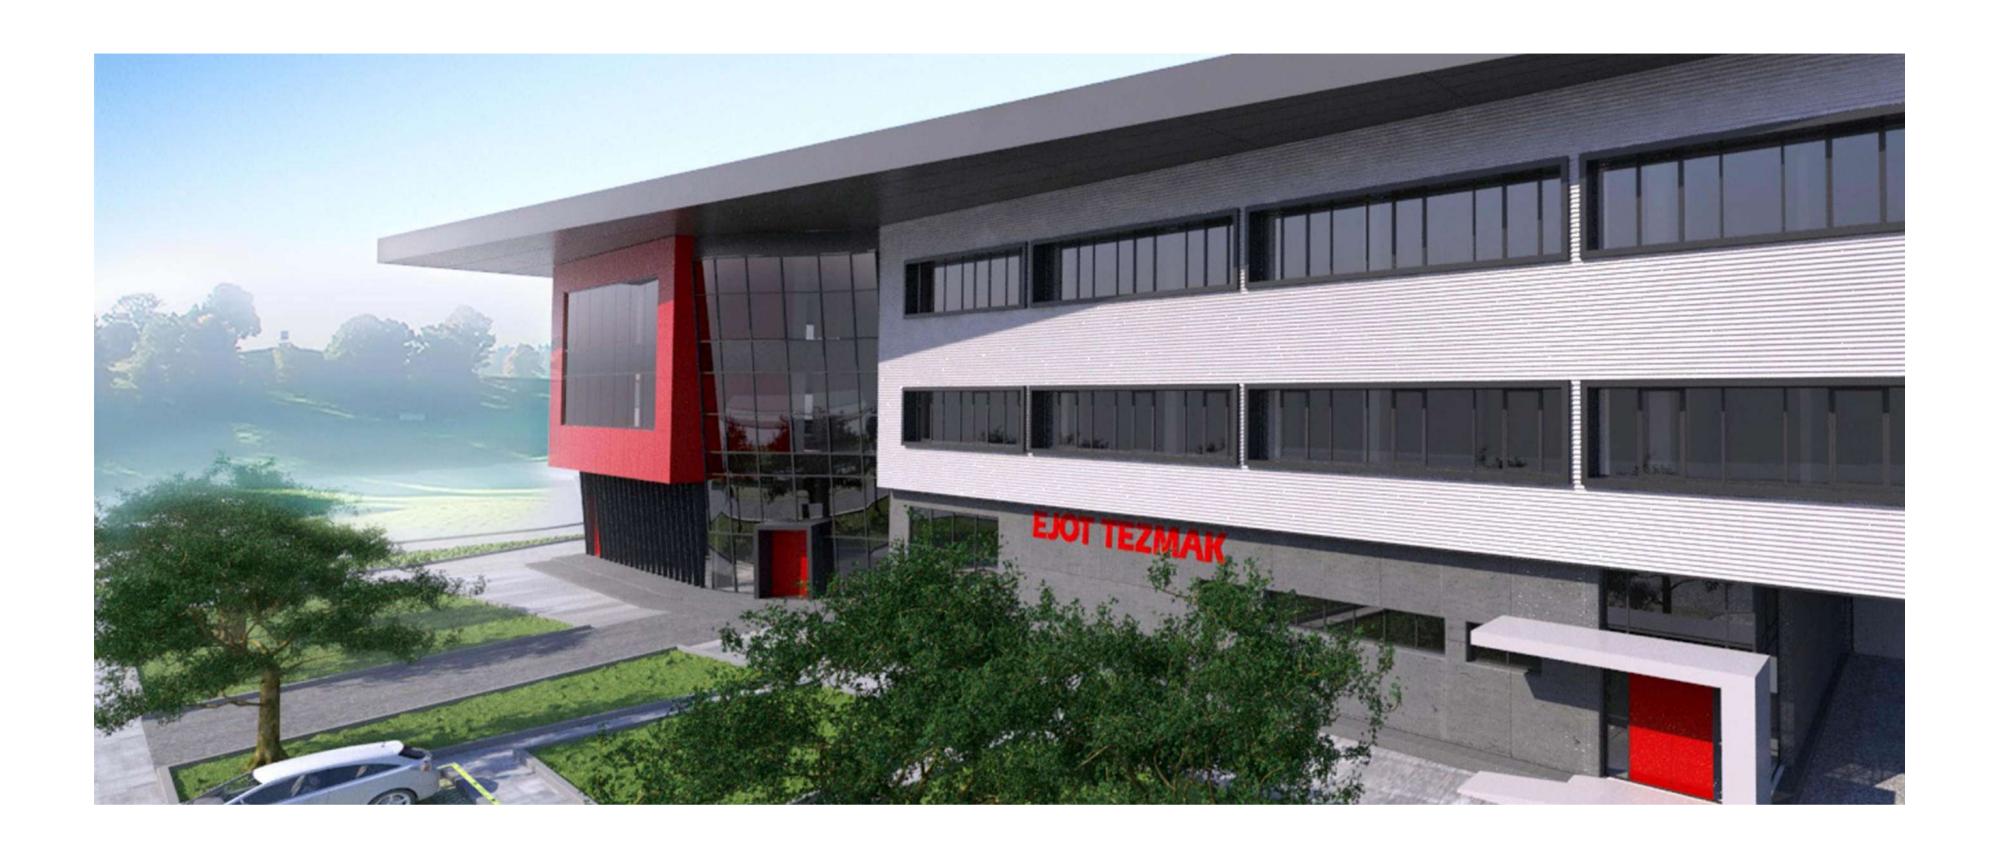

#### EJOT TEZMAK FASTENING PRODUCTION FACTORY

The new factory for EJOT TEZMAK has built in the Kapaklı Industrial Zone.

The view of the factory from the front is designed to reflect the power with minimalist approach of the Company.

The Areas for preparation, production and dispatch are placed in parallel along the building's long axis on process floor and the auxiliaries are located on the ground floor of the factory.

The Office rooms are placed adjacent to process area on the front facade and the middle section of the factory.

The ground floor provides a zone for interaction and communication which connects directly to the canteen and the showroom area. While the first floor is reserved for the laboratory, research and development, the upper floor is assigned for office use.