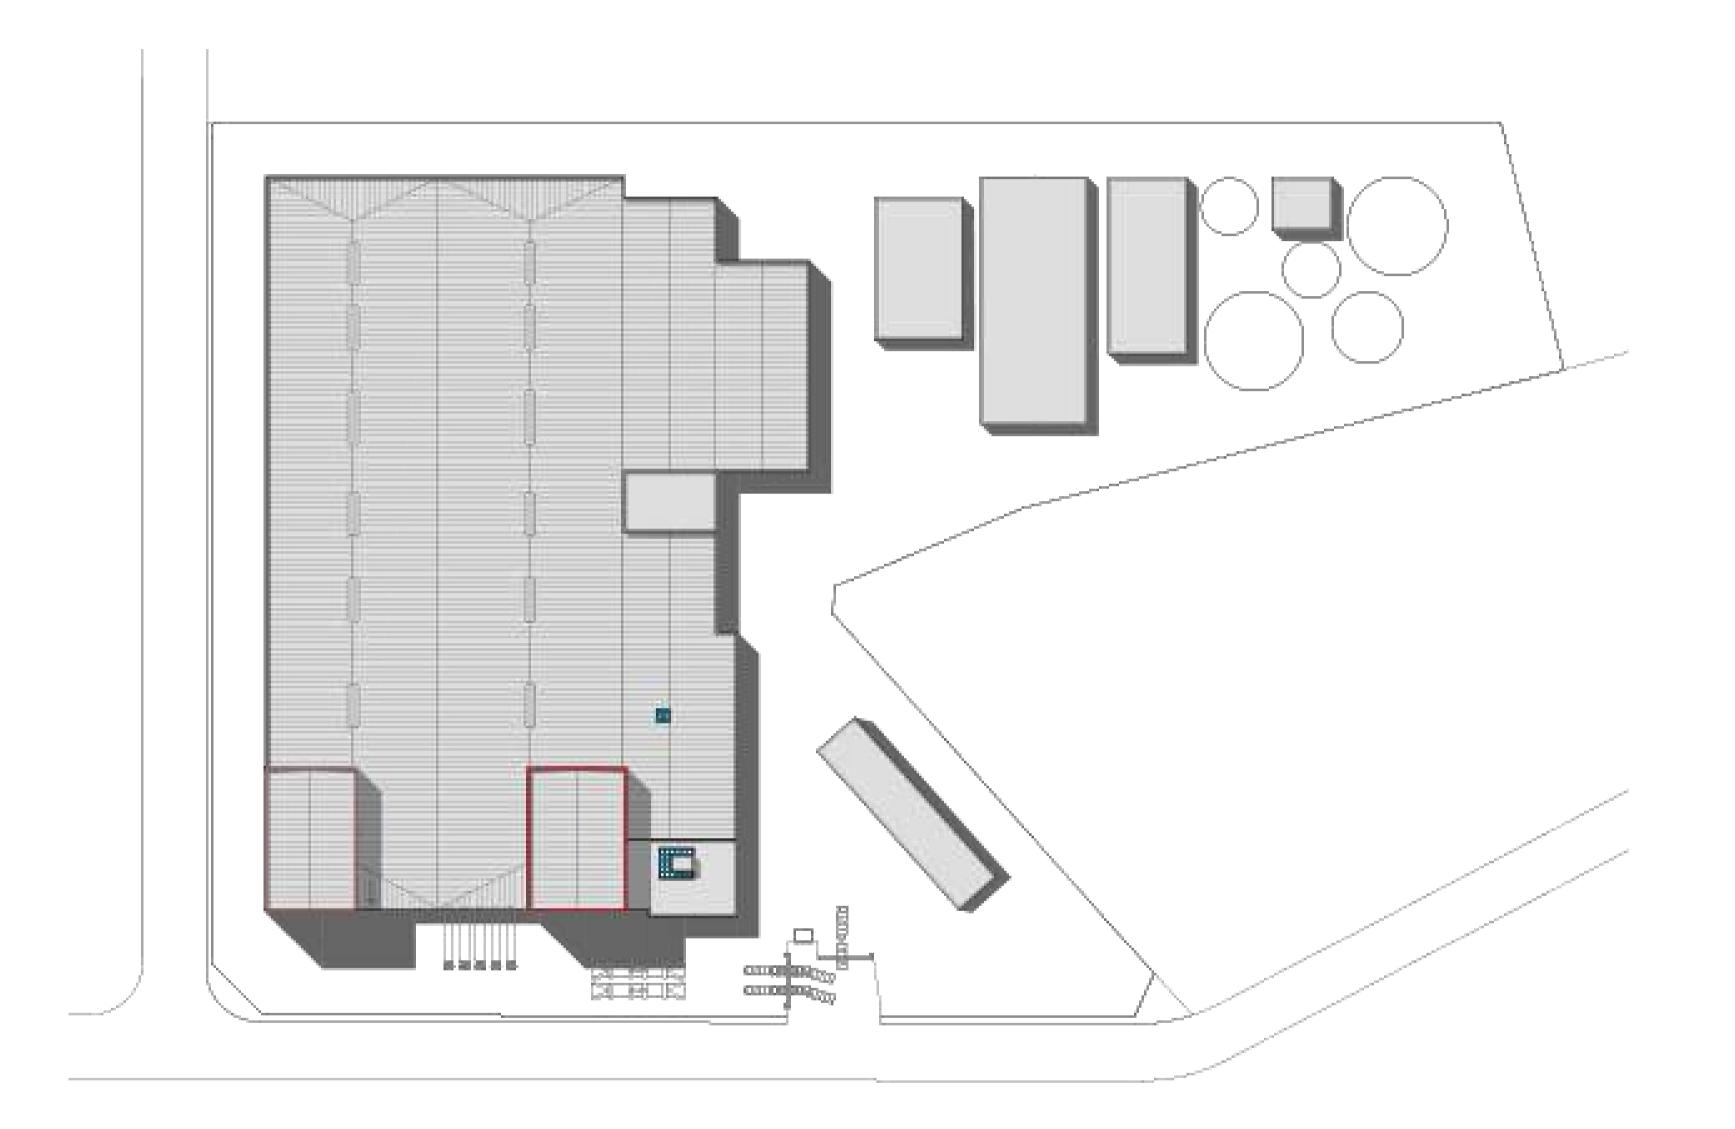

#### ŞENPİLİÇ SLAUGHTERHOUSE PLANT

Senpiliç builds a complex slaughterhouse in Adana which 1000 people work A plant that slaughters and does extensive processing of by-products; rendering, cut up, vertical chilled storages, packing house. The 3-storey office building offering 1633m² of floor area including Conference Hall, Visitor Meeting Rooms are placed around an atrium. A personnel building of 2285m2 including laboratories, social areas and two Cafeterias are placed in the welcoming corner of the land.

## ŞENPİLİÇ SLAUGHTERHOUSE PLANT

Senpiliç constructed a new factory in Adapazarı, 10.600m2

The two-storey office building including Conference Hall, Visitor Meeting Rooms are placed around an atrium and a personnel areas including laboratories, social areas and two Cafeterias are placed in the welcoming facade of the plant.