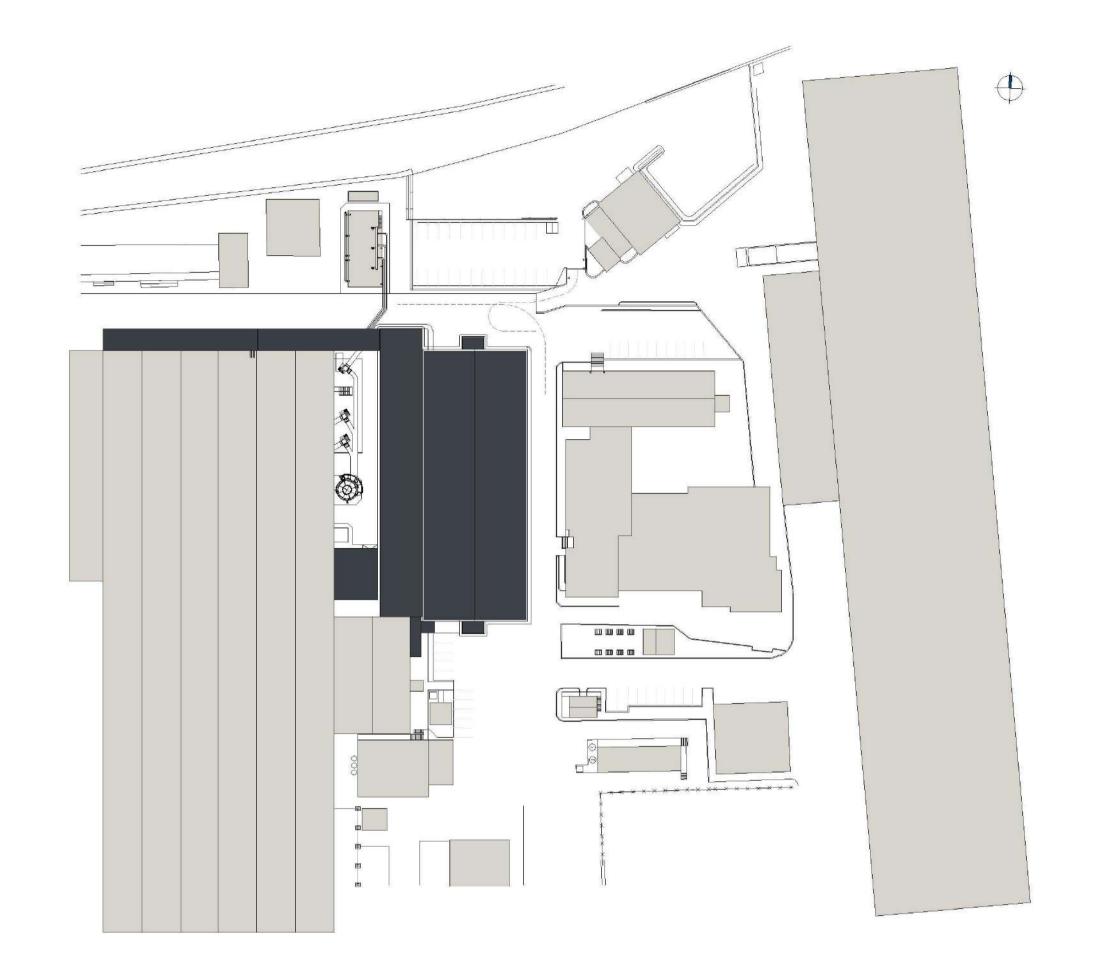

# ASSAN ALÜMİNYUM COLD ROLLING PRODUCTION & VERTICAL AUTOMATED STORAGE

New industrial buildings of Assan Aüminyum have been constructed in Dilovası facility.

- -Vertical Automated Storage Building
- -Coil Transfer Building
- -Reheating Hall Extension
- -Warehouse and Shipment Halls