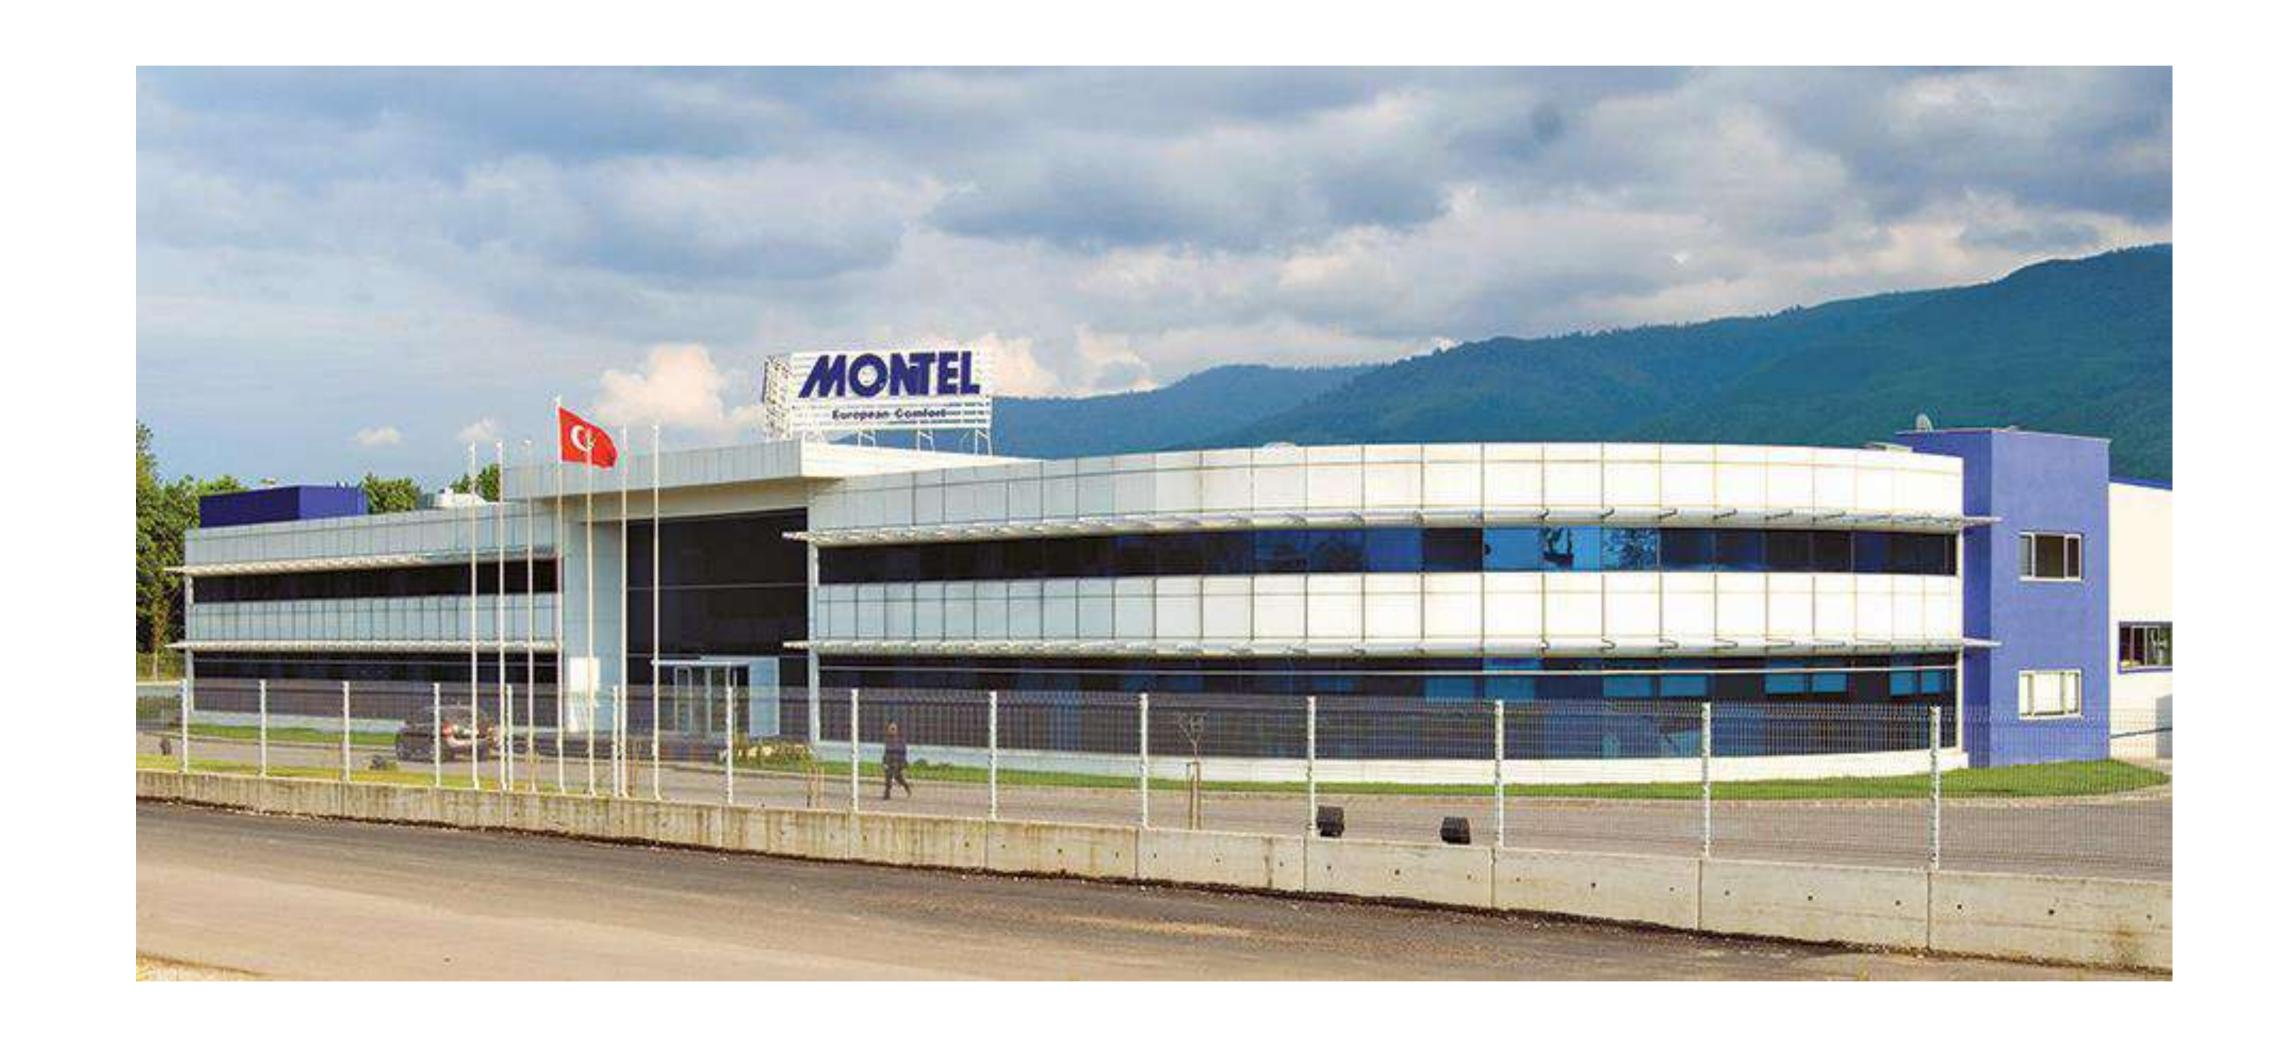

### MONTEL FURNITURE FACTORY AND OFFICE BUILDING

MONTEL, established in 35.000 m2 with its indoor production capacity of 20.000 m2, combines the talented workforce and advanced information technology with changes and functionality on the details. It improves the life quality by presenting high comfort and modern solutions to its customers. The building's location on a slope provides two-storey furniture production space and auxiliary area. 3800m2 office building with a work level for the designers as well on the first floor from which the processes in the studios and showroom can be observed is located near by the main road