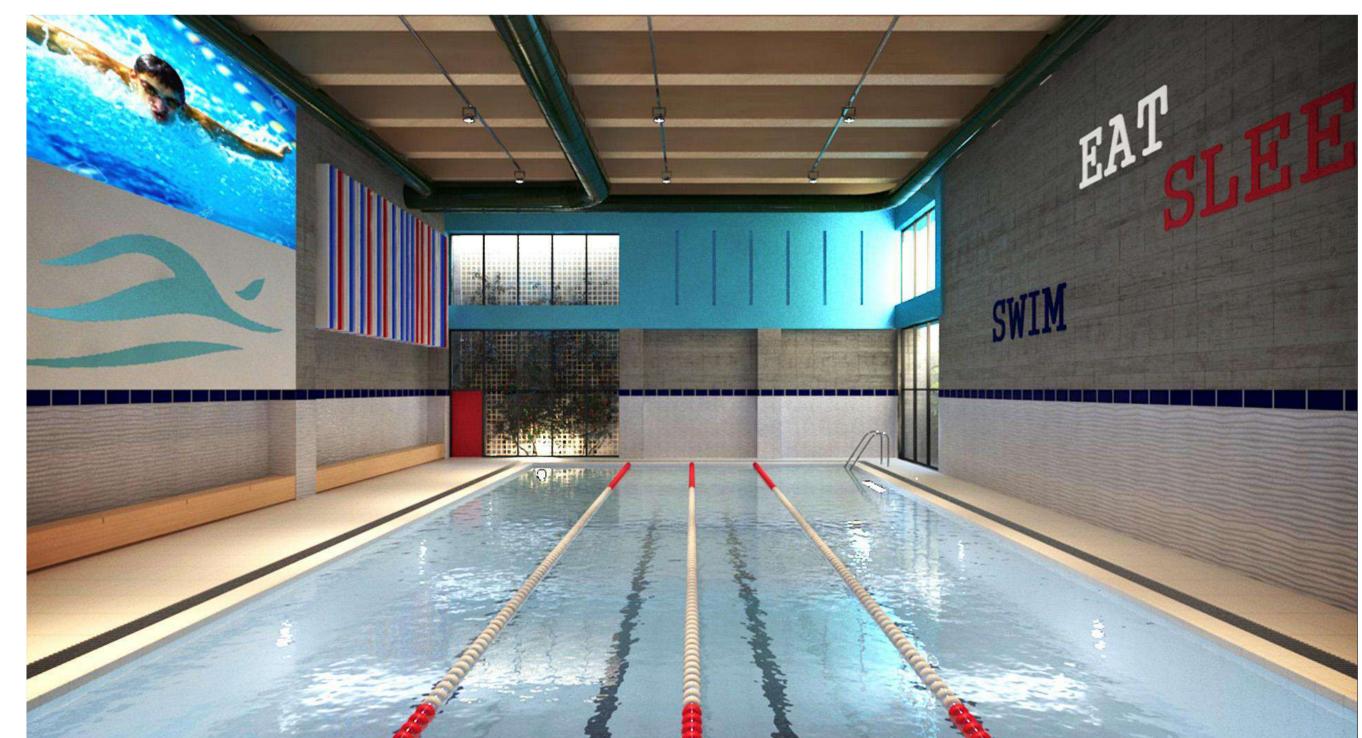

## KEMERBURGAZ DOĞA HIGH SCOOL

1012 student capacity primary and high school is considered to be in harmony with nature and energy efficient building in accordance with LEED criteria. Conference Hall for 605 people, foyer with an indoor open garden and cafeteria with swimming pool and sports hall view are located on the basement floors. Natural skylight and courtyard designed for to the gym and swimming pool, cafeteria, workshops. Advanced acoustic performance design is made in accordance with LEED criteria. Noises from outside the classroom is prevented and classroom sound transmission is brought to the ideal level.