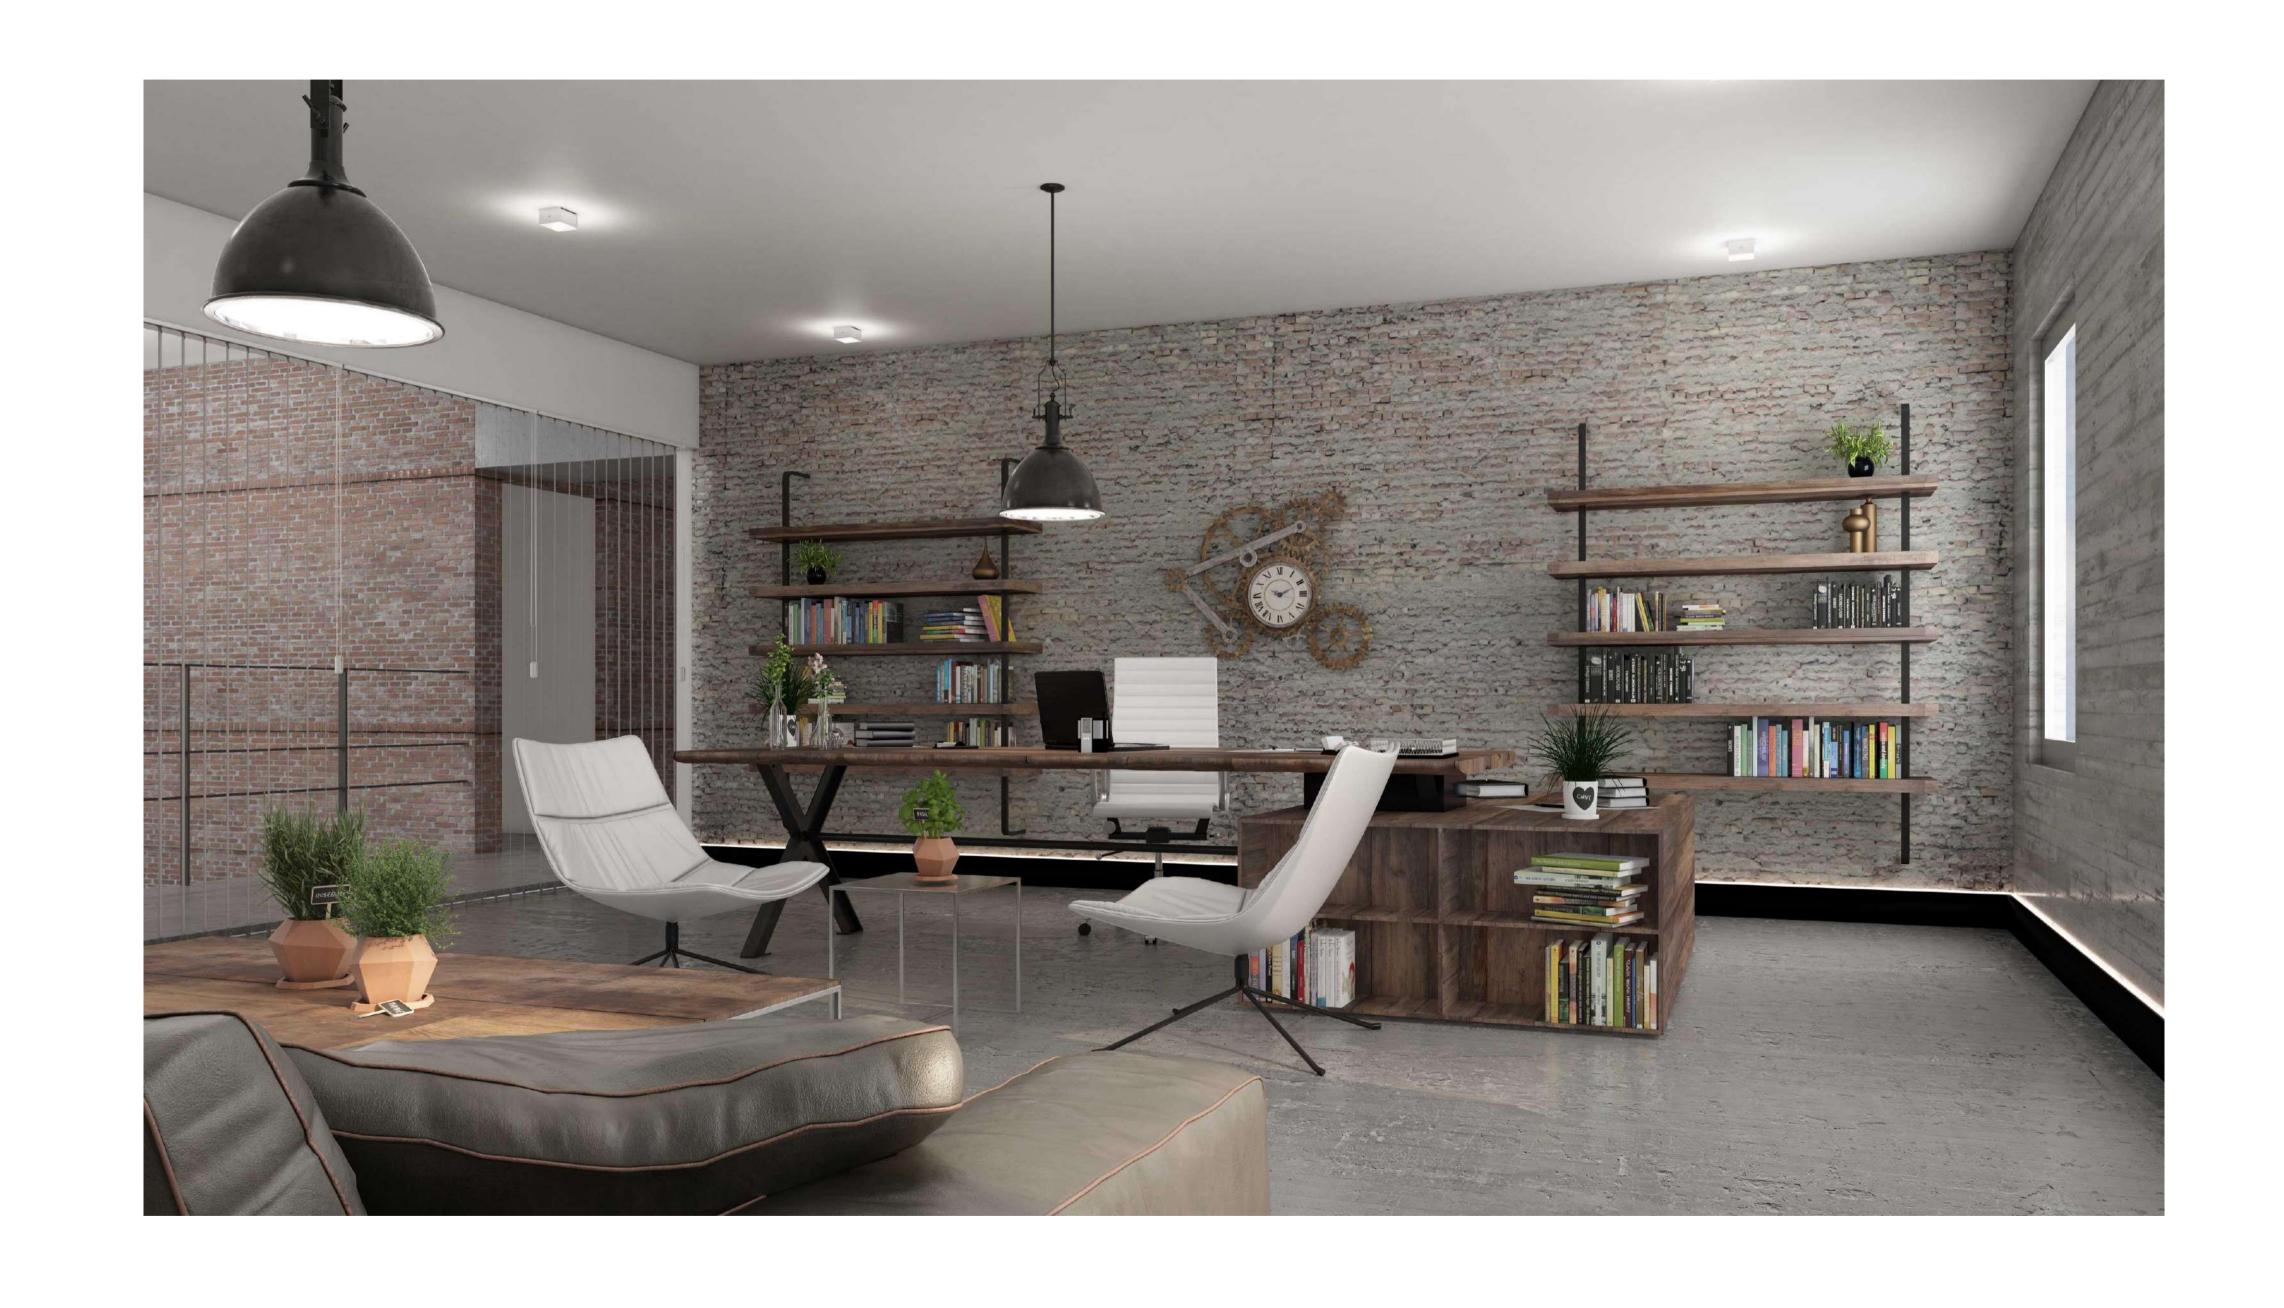

oes extensive processing of by-products; rendering, cut up, vertical chilled storages, packing house. The 3-storey office building offering 1633m² of floor area including Conference Hall, Visitor Meeting Rooms are placed around an atrium. A personnel building of 2285m2 including laboratories, social areas and two Cafeterias are placed in the welcoming corner of the land.



































#### ALTEK ALÜMİNYUM FACTORY AND OFFICE BUILDING

Altek metal is a manufacturer in aluminum sector, renovating the existing 3-storey office and production facility and constructing a new factory built in Çerkezköy. The building has a manufacturing hall, auxiliaries and a two-storey working space. Exterior facade products shall be company's pruducts and glass walls.



























#### LIVZYM ENZYM RESEARCH AND DEVELOPMENT BUILDING

LVZYM Builds intelligent, innovative R&D building with nature and life friendly approach for their unique commercial product. The building which has a construction area of 5900m2 will include R&D Offices, training and production areas. Concept Design







### MONTEL FURNITURE FACTORY AND OFFICE BUILDING

MONTEL, established in 35.000 m2 with its indoor production capacity of 20.000 m2, combines the talented workforce and advanced information technology with changes and functionality on the details. It improves the life quality by presenting high comfort and modern solutions to its customers. The building's location on a slope provides two-storey furniture production space and auxiliary area. 3800m2 office building with a work level