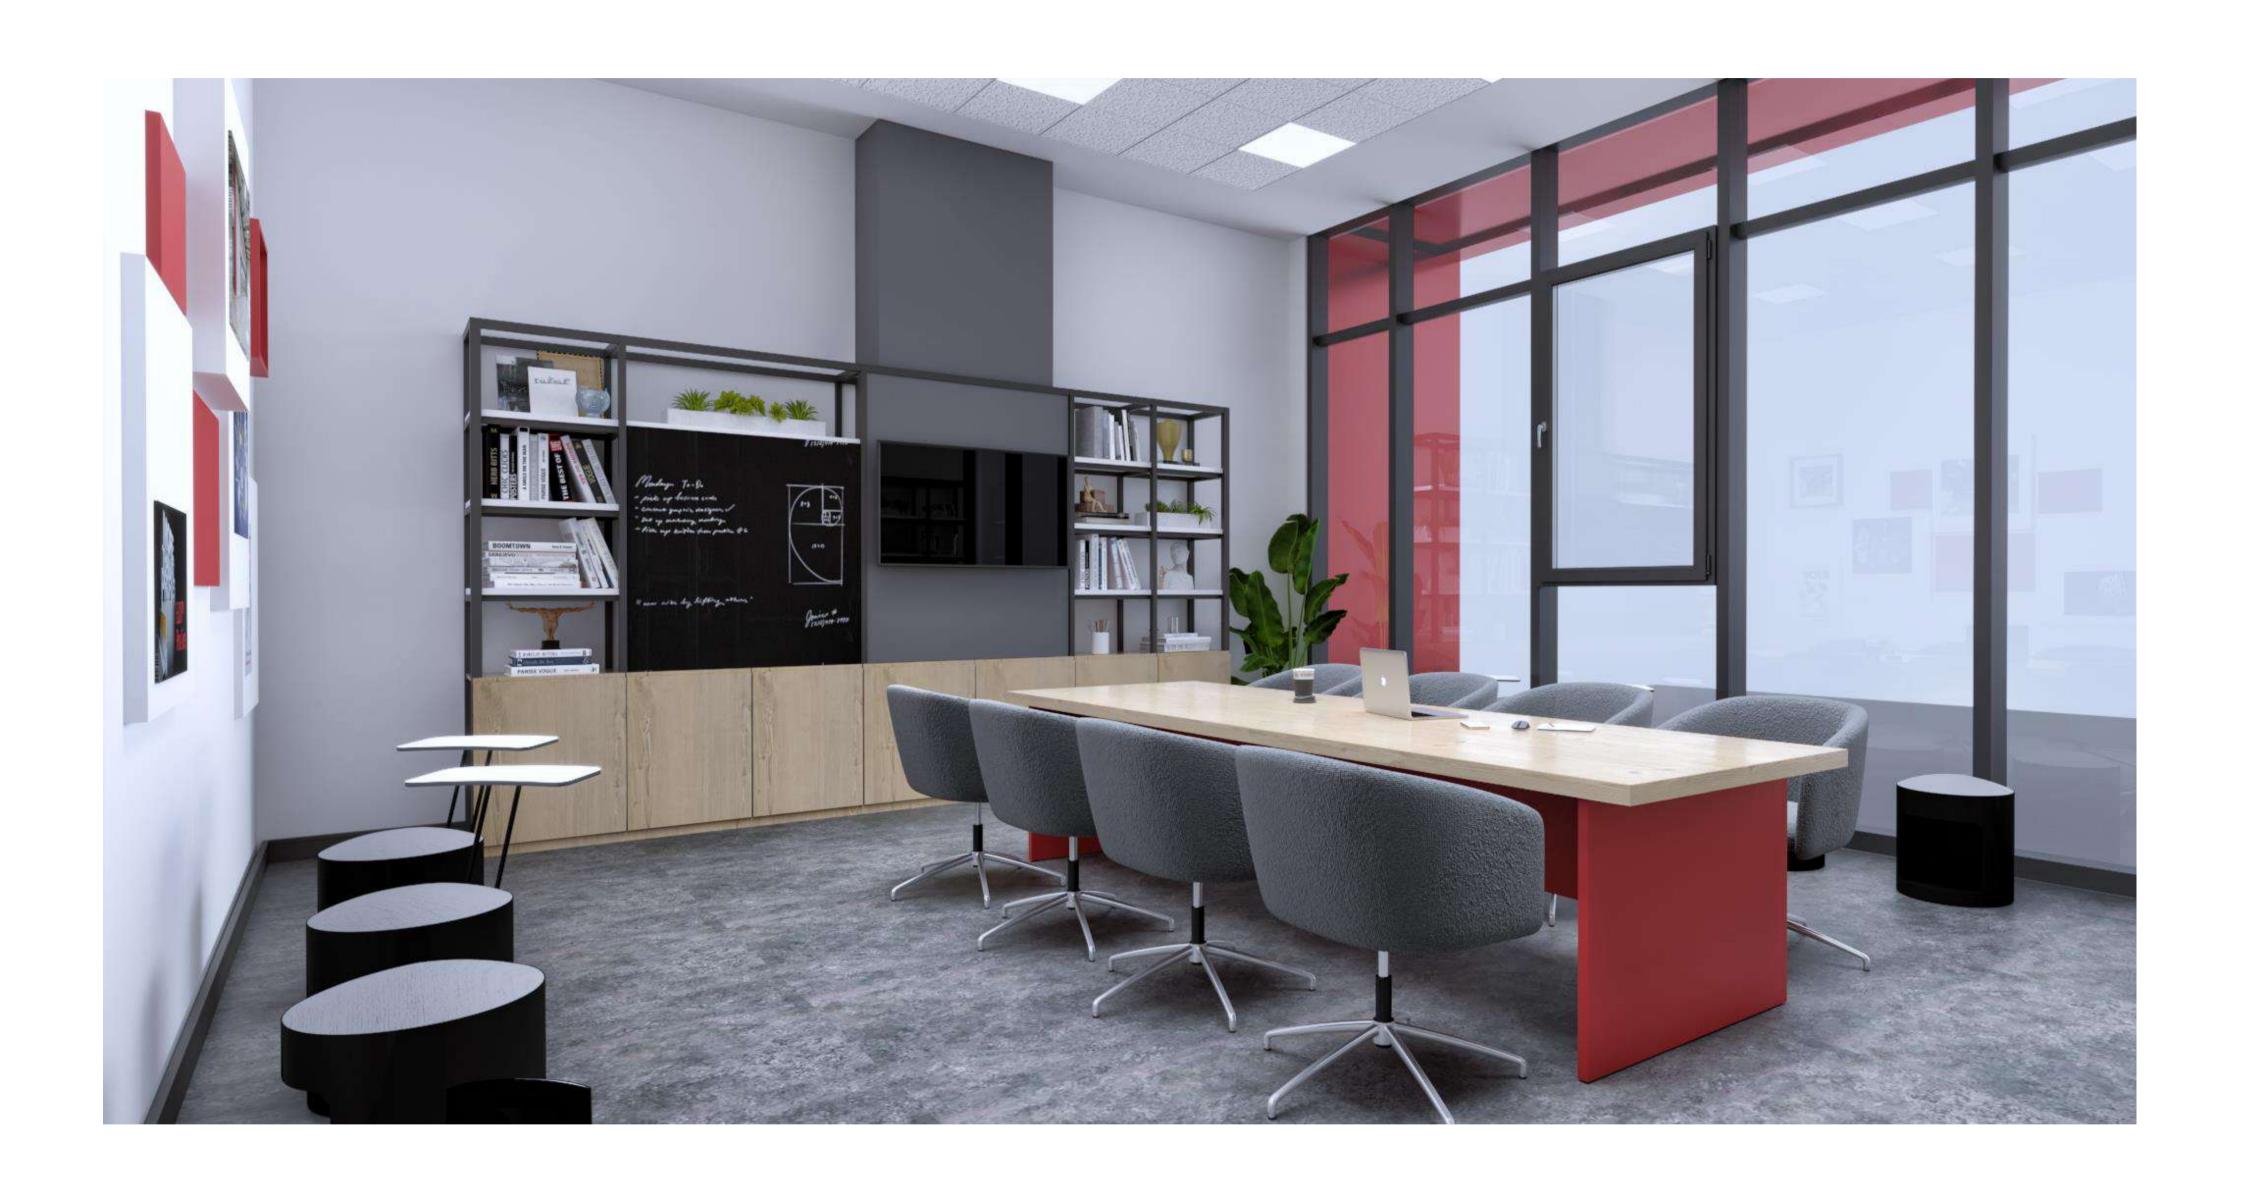

#### EJOT TEZMAK FASTENING PRODUCTION FACTORY

The new factory for EJOT TEZMAK has built in the Kapaklı Industrial Zone.

The view of the factory from the front is designed to reflect the power with minimalist approach of the Company.

The Areas for preparation, production and dispatch are placed in parallel along the building's long axis on process floor and the auxiliaries are located on the ground floor of the factory.

The Office rooms are placed adjacent to process area on the front facade and the middle section of the factory.

The ground floor provides a zone for interaction and communication which connects directly to the canteen and the showroom area. While the first floor is reserved for the laboratory, research and development, the upper floor is assigned for office use.