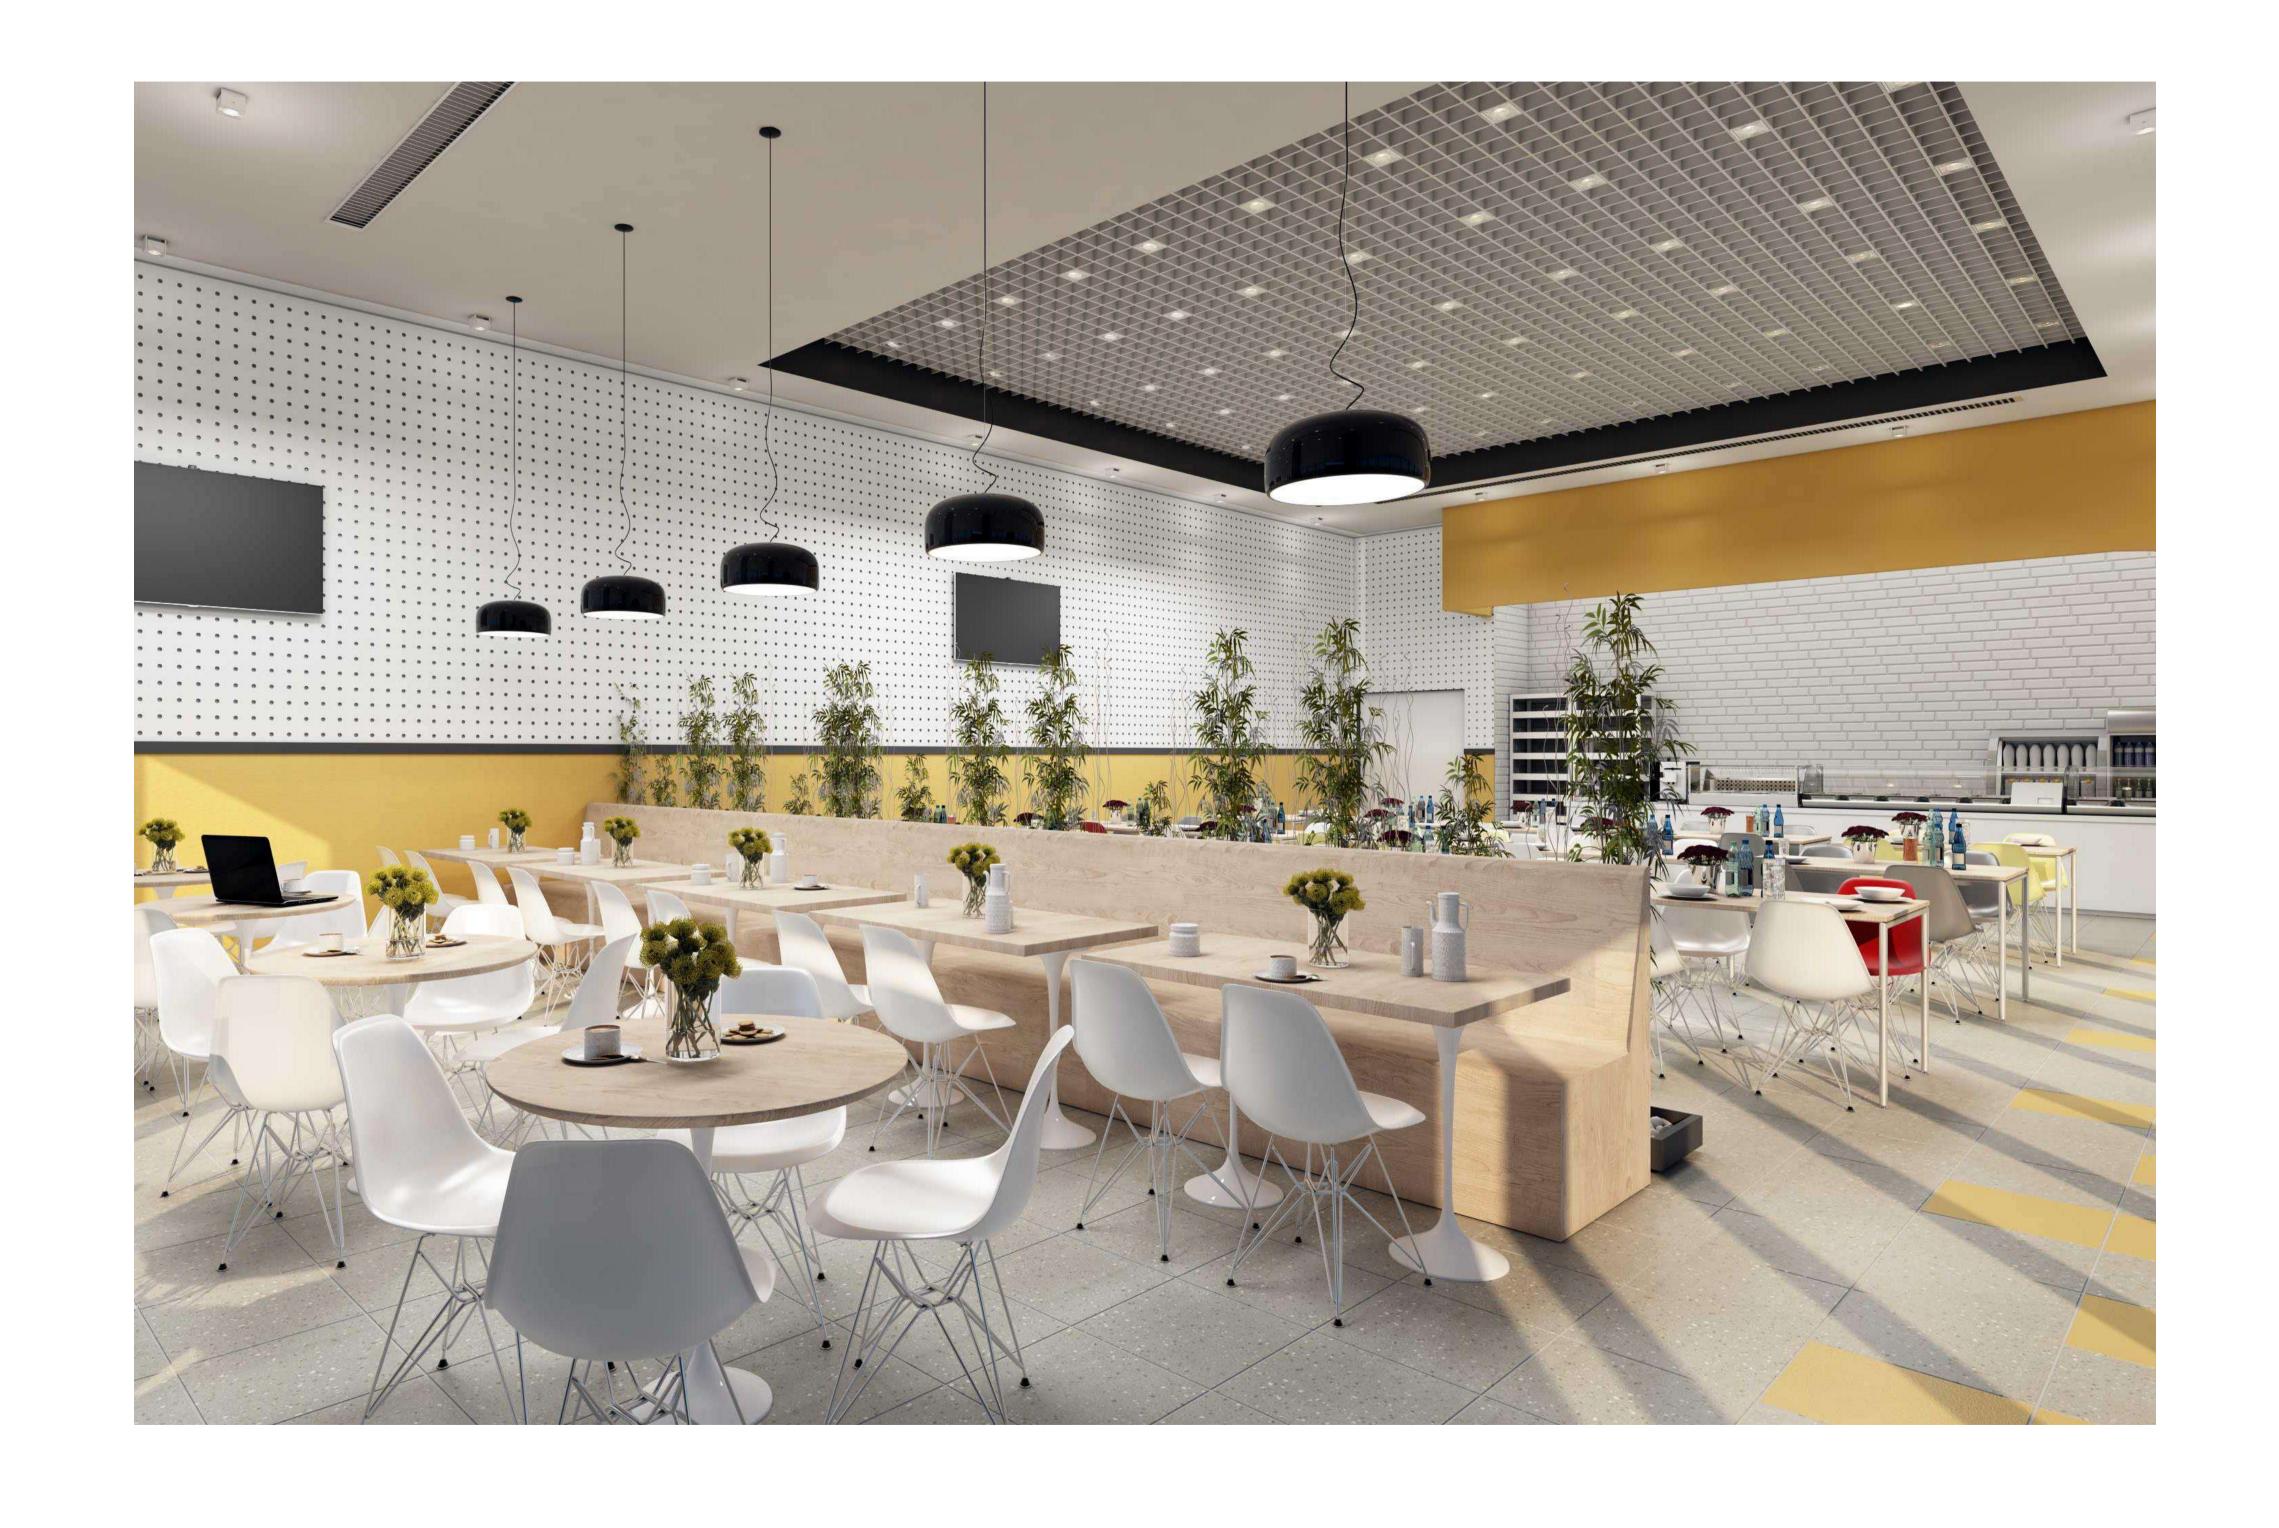

#### ŞENPİLİÇ SLAUGHTERHOUSE PLANT

Senpiliç builds a complex slaughterhouse in Adana which 1000 people work A plant that slaughters and does extensive processing of by-products; rendering, cut up, vertical chilled storages, packing house. The 3-storey office building offering 1633m² of floor area including Conference Hall, Visitor Meeting Rooms are placed around an atrium. A personnel building of 2285m2 including laboratories, social areas and two Cafeterias are placed in the welcoming corner of the land.

## ŞENPİLİÇ SLAUGHTERHOUSE PLANT

Senpiliç constructed a new factory in Adapazarı, 10.600m2

The two-storey office building including Conference Hall, Visitor Meeting Rooms are placed around an atrium and a personnel areas including laboratories, social areas and two Cafeterias are placed in the welcoming facade of the plant.