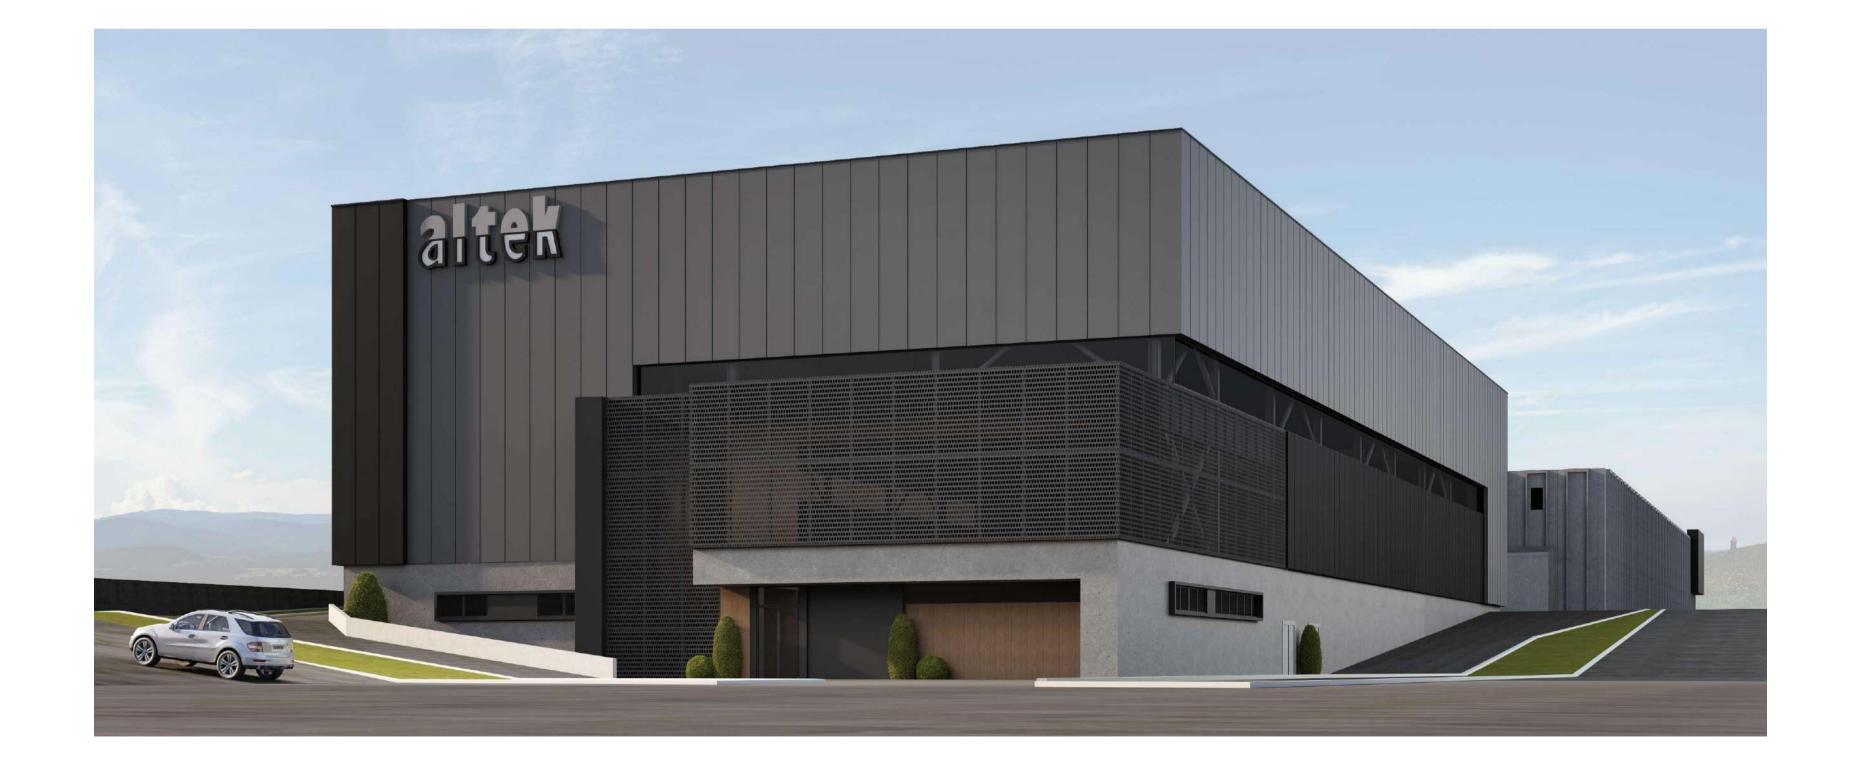

#### ALTEK ALÜMİNYUM FACTORY AND OFFICE BUILDING

Altek metal is a manufacturer in aluminum sector, renovating the existing 3-storey office and production facility and constructing a new factory built in Çerkezköy. The building has a manufacturing hall, auxiliaries and a two-storey working space. Exterior facade products shall be company's pruducts and glass walls.