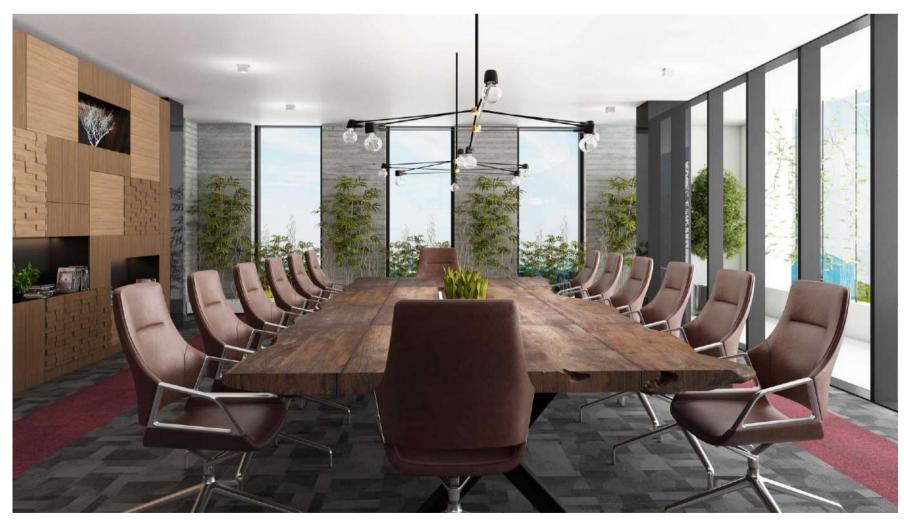

# ASAŞ ALÜMİNYUM ADMINISTRATION BUILDING

A head office building designed located at the center of the company's production facilities, reflecting the company's innovative, technological and artistic perspective. The office building is a 7-storey building rising from the production areas, with a conference hall, exhibition and training areas and working areas. For natural light sharing and visual integrity of work areas will be ensured by using sound-insulated glass-to-glass partition walls. Entrance hall of the building, foyer, corridors, common areas are designed as places where works of art are exhibited and visited. The aim of space design is to create working, meeting and conference areas that can be integrated with both the production areas adjacent to the building and the landscape-art areas in front of the building. Spaces will be decorated with the simple and powerful effect created by aluminum, natural stone, glass materials and light. Custom manufactured aluminum flat and 3D aluminum wall coverings, and perforated aluminum coverings are used for interior design.