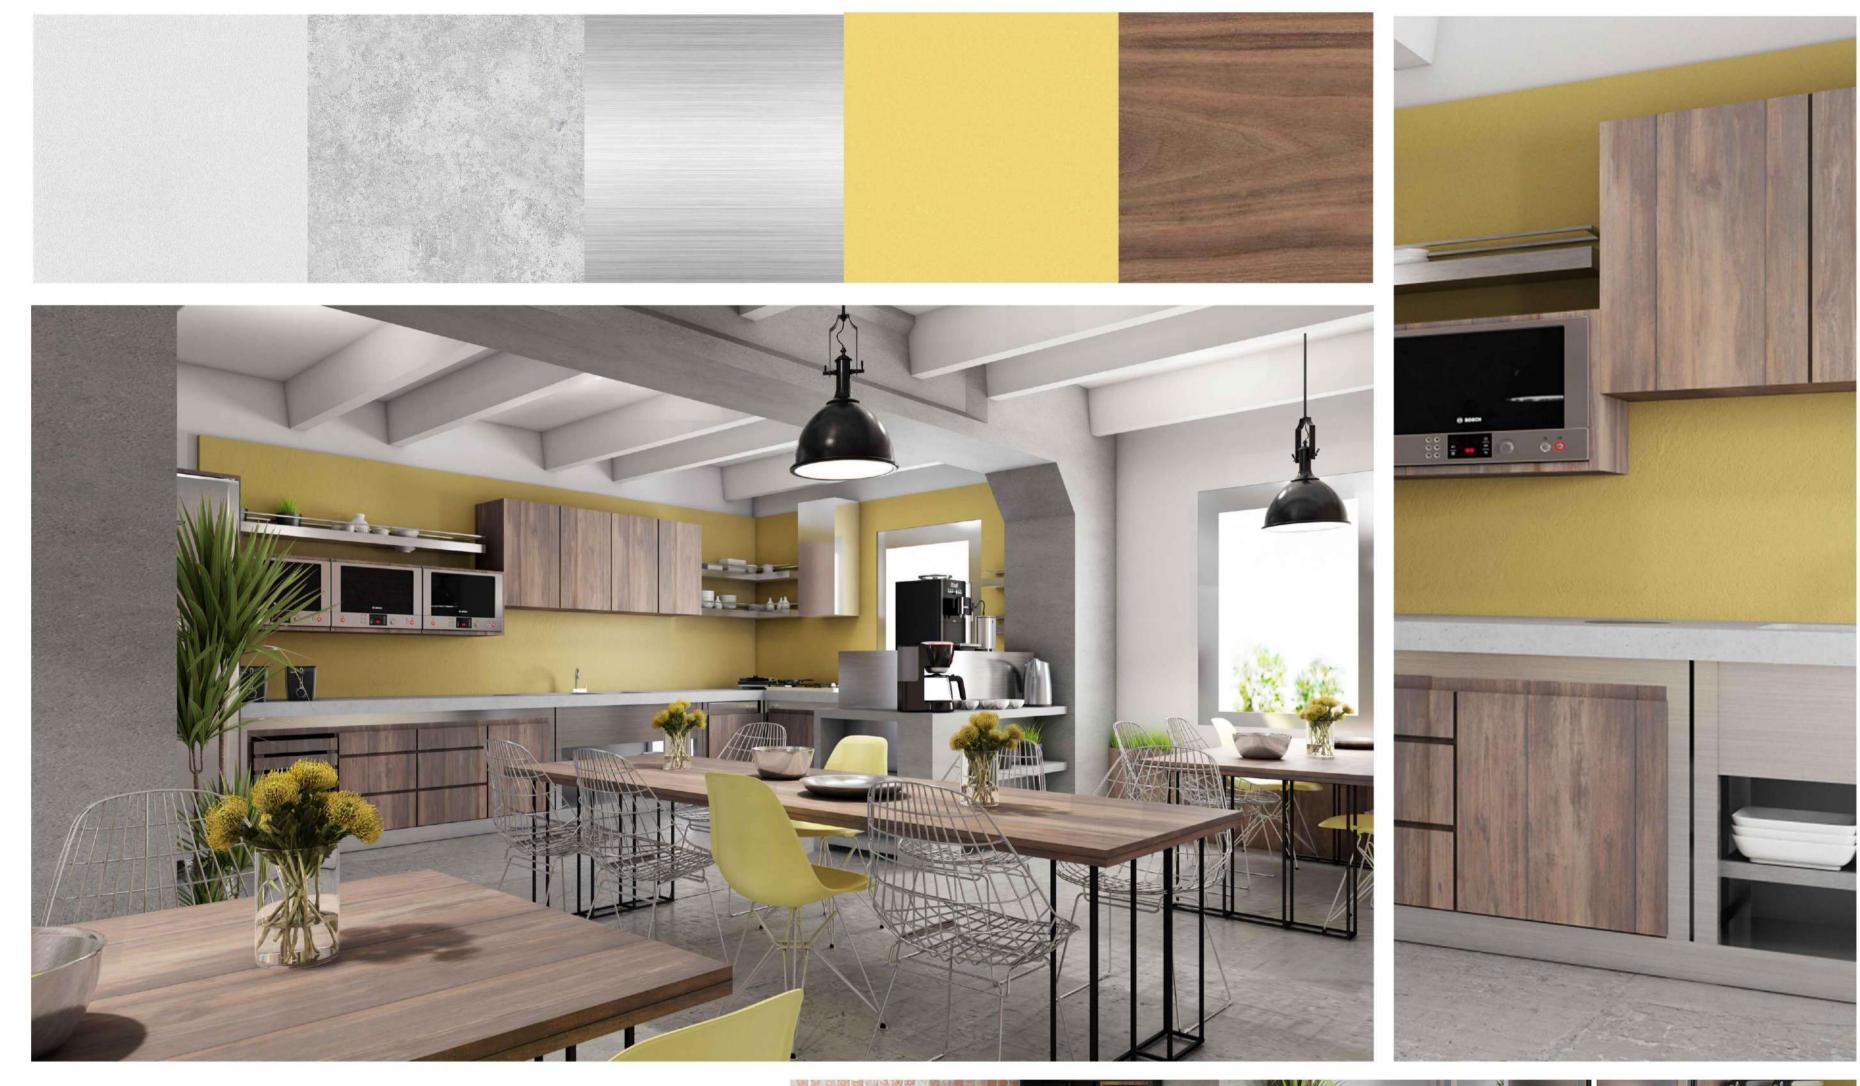

and does extensive processing of by-products; rendering, cut up, vertical chilled storages, packing house. The 3-storey office building offering 1633m² of floor area including Conference Hall, Visitor Meeting Rooms are placed around an atrium. A personnel building of 2285m2 including laboratories, social areas and two Cafeterias are placed in the welcoming corner of the land.



































#### ALTEK ALÜMİNYUM FACTORY AND OFFICE BUILDING

Altek metal is a manufacturer in aluminum sector, renovating the existing 3-storey office and production facility and constructing a new factory built in Çerkezköy. The building has a manufacturing hall, auxiliaries and a two-storey working space. Exterior facade products shall be company's pruducts and glass walls.



























#### LIVZYM ENZYM RESEARCH AND DEVELOPMENT BUILDING

LVZYM Builds intelligent, innovative R&D building with nature and life friendly approach for their unique commercial product. The building which has a construction area of 5900m2 will include R&D Offices, training and production areas. Concept Design







### MONTEL FURNITURE FACTORY AND OFFICE BUILDING

MONTEL, established in 35.000 m2 with its indoor production capacity of 20.000 m2, combines the talented workforce and advanced information technology with changes and functionality on the details. It improves the life quality by presenting high comfort and modern solutions to its customers. The building's location on a slope provides two-storey furniture production space and auxiliary area. 3800m2 office building with a work