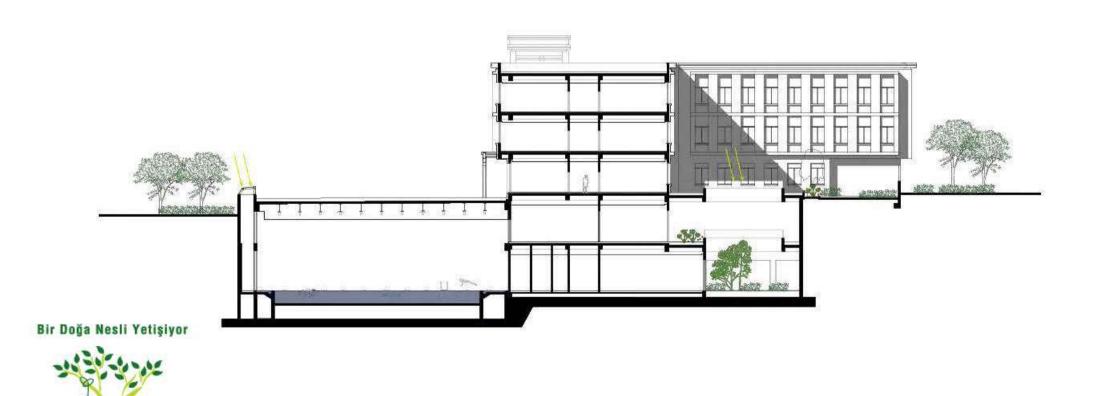

### İTÜ GIRL'S DORMITORY

The girls' dormitory with a capacity of 277 is located in the İTÜ dormitories area. When you enter the dormitory you are welcomed with a reception desk and colorful waiting area and a gallery hole combining ground floor lounge with basement floor cafe and facilities. Study rooms, library, cafe, prayer room, luggage room and technical rooms are located on the basement floor. Skylights are designed for etude areas and library. Common areas are separated with glass walls having acoustic performance to combine spaces with natural light and visibility. The dormitory building consists of 4 bedroom floors, ground floor and a basement floor. Laundry and kitchens are located on the every bedroom floor. Office rooms, TV lounge and disabled female student bedrooms are located on the ground floor.