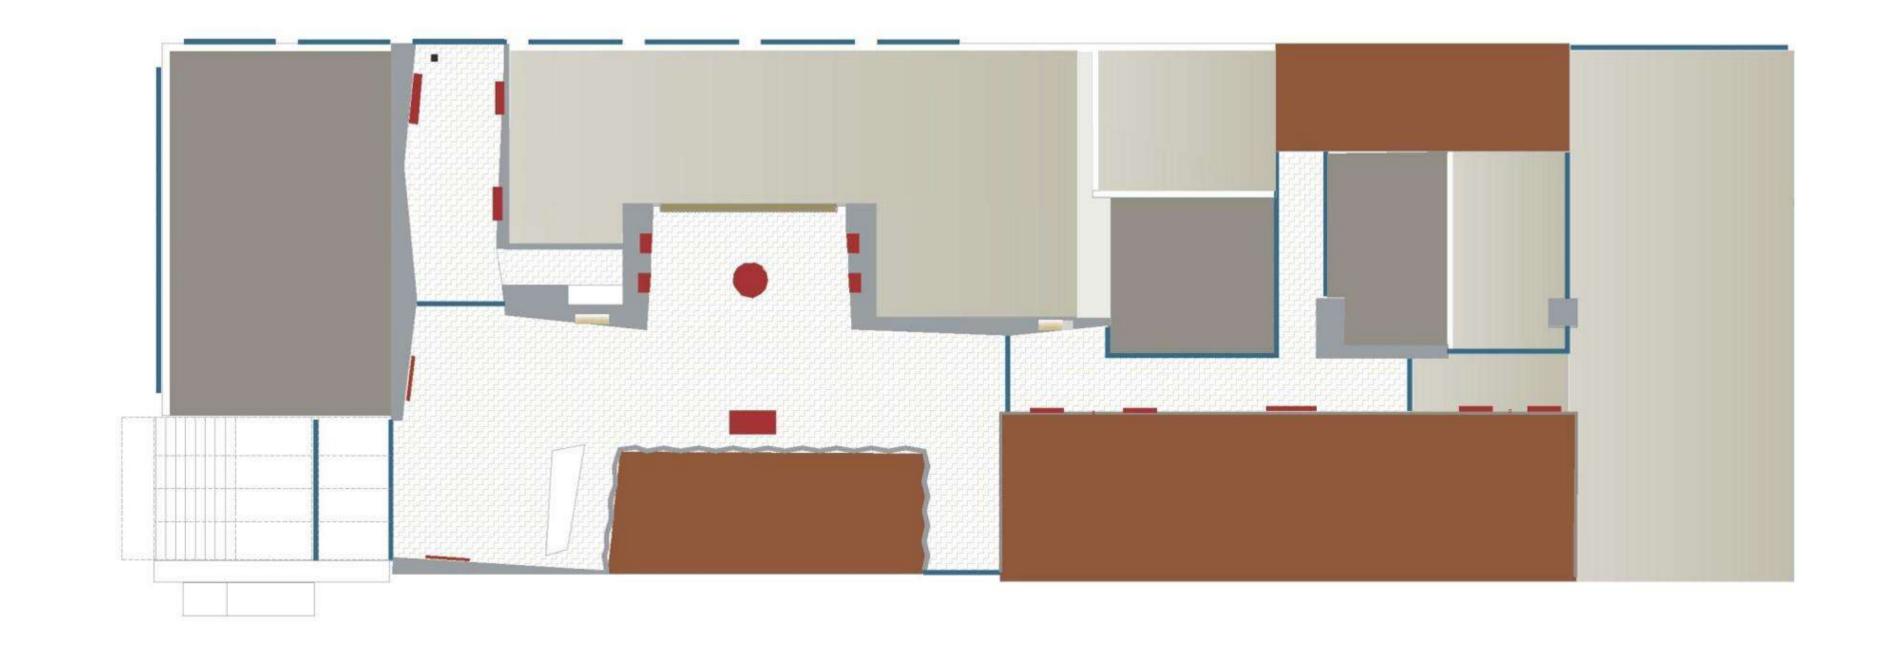

# ASAŞ ALÜMİNYUM ADMINISTRATION BUILDING

A head office building designed located at the center of the company's production facilities, reflecting the company's innovative, technological and artistic perspective. The office building is a 7-storey building rising from the production areas, with a conference hall, exhibition and training areas and working areas. For natural light sharing and visual integrity of work areas will be ensured by using sound-insulated glass-to-glass partition walls. Entrance hall of the building, foyer, corridors, common areas are designed as places where works of art are exhibited and visited. The aim of space design is to create working, meeting and conference areas that can be integrated with both the production areas adjacent to the building and the landscape-art areas in front of the building. Spaces will be decorated with the simple and powerful effect created by aluminum, natural stone, glass materials and light. Custom manufactured aluminum flat and 3D aluminum wall coverings, and perforated aluminum coverings are used for interior design.