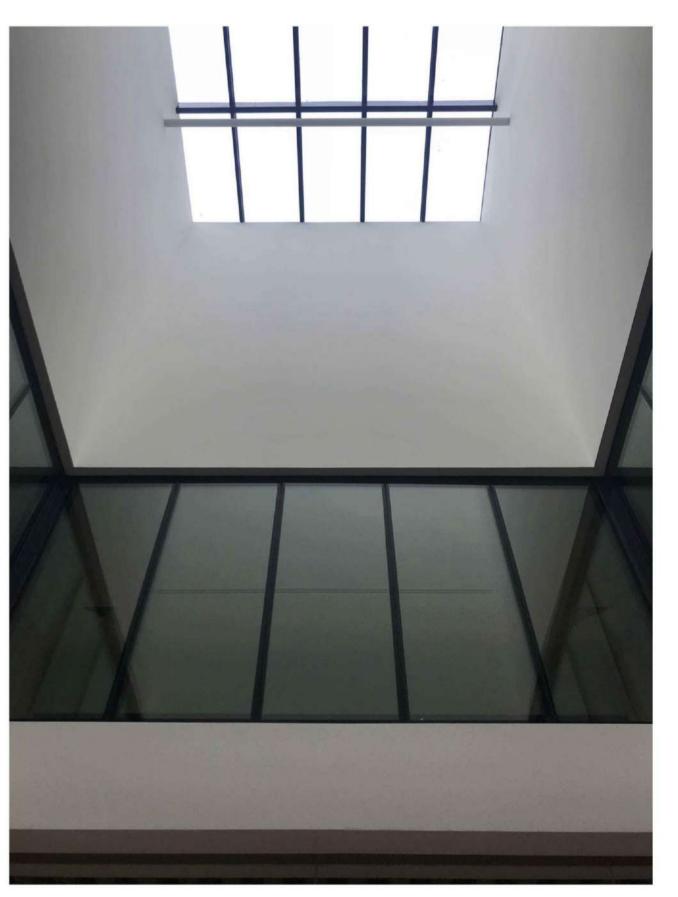

### İTÜ GIRL'S DORMITORY

The girls' dormitory with a capacity of 277 is located in the İTÜ dormitories area. When you enter the dormitory you are welcomed with a reception desk and colorful waiting area and a gallery hole combining ground floor lounge with basement floor cafe and facilities. Study rooms, library, cafe, prayer room, luggage room and technical rooms are located on the basement floor. Skylights are designed for etude areas and library. Common areas are separated with glass walls having acoustic performance to combine spaces with natural light and visibility. The dormitory building consists of 4 bedroom floors, ground floor and a basement floor. Laundry and kitchens are located on the every bedroom floor. Office rooms, TV lounge and disabled female student bedrooms are located on the ground floor.