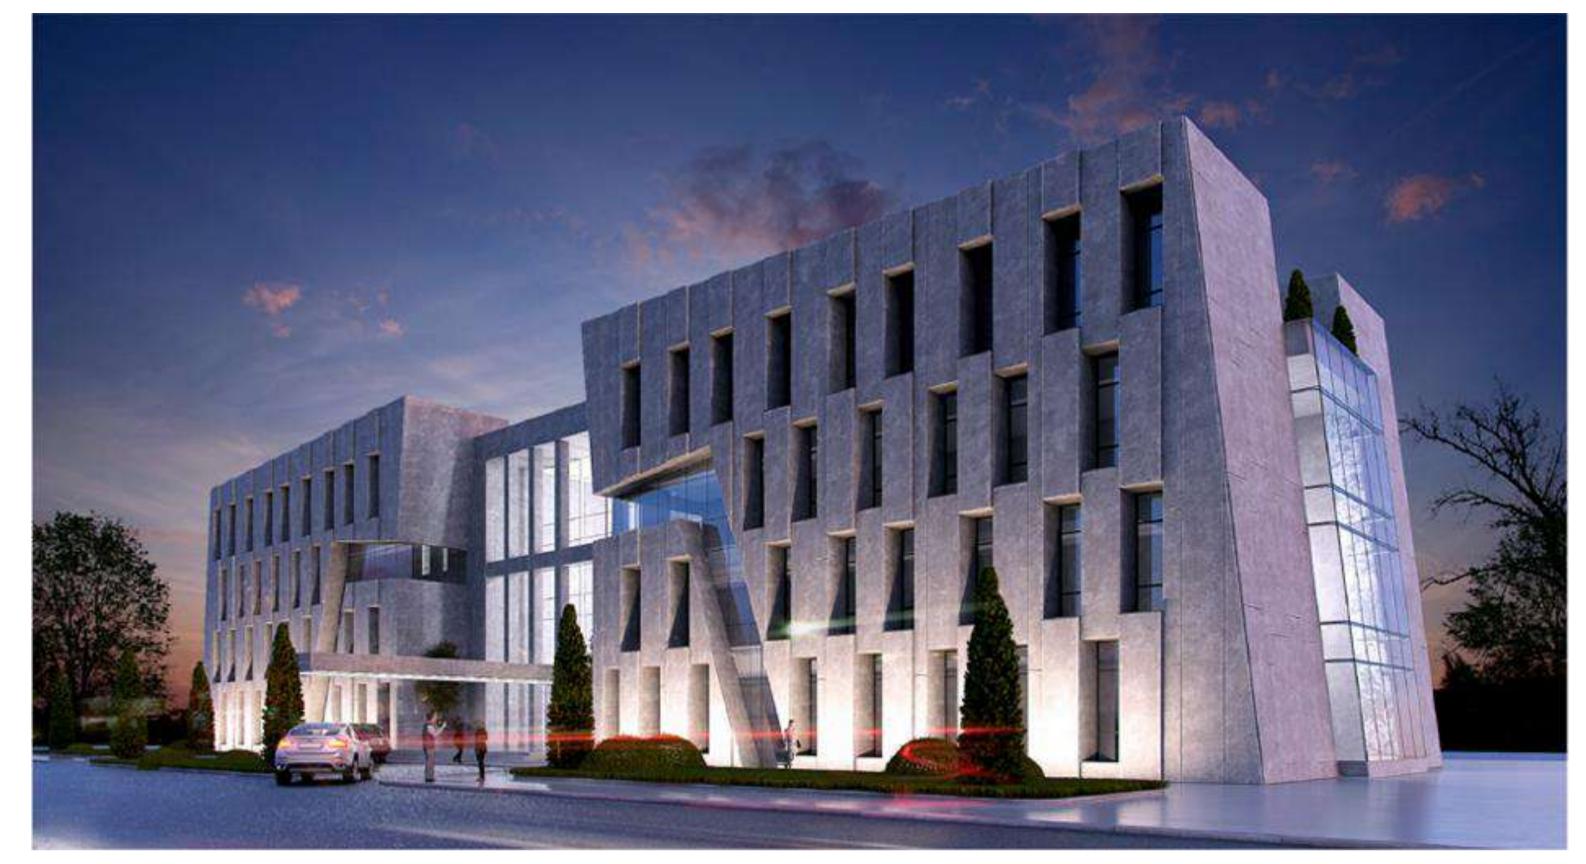

#### MASS GROUP HOLDING IRON & STEEL PLANT

The new plant of Mass Global was built in Süleymaniyah in 4 years. Units of the plant; Melt Shop Building, Hot Rolling Mill, Scrap Yard, Water Treatment Plant, Compressed Air Plant, Sub Station, Fume Treatment Plant, Electrical Buildings, Administration and Social Buildings. During both design and construction period; design, architectural projecting, preparing tender documents are prepared, answering questions and finding solutions on site services were provided. In this project technologic data was provided from Danieli Company.