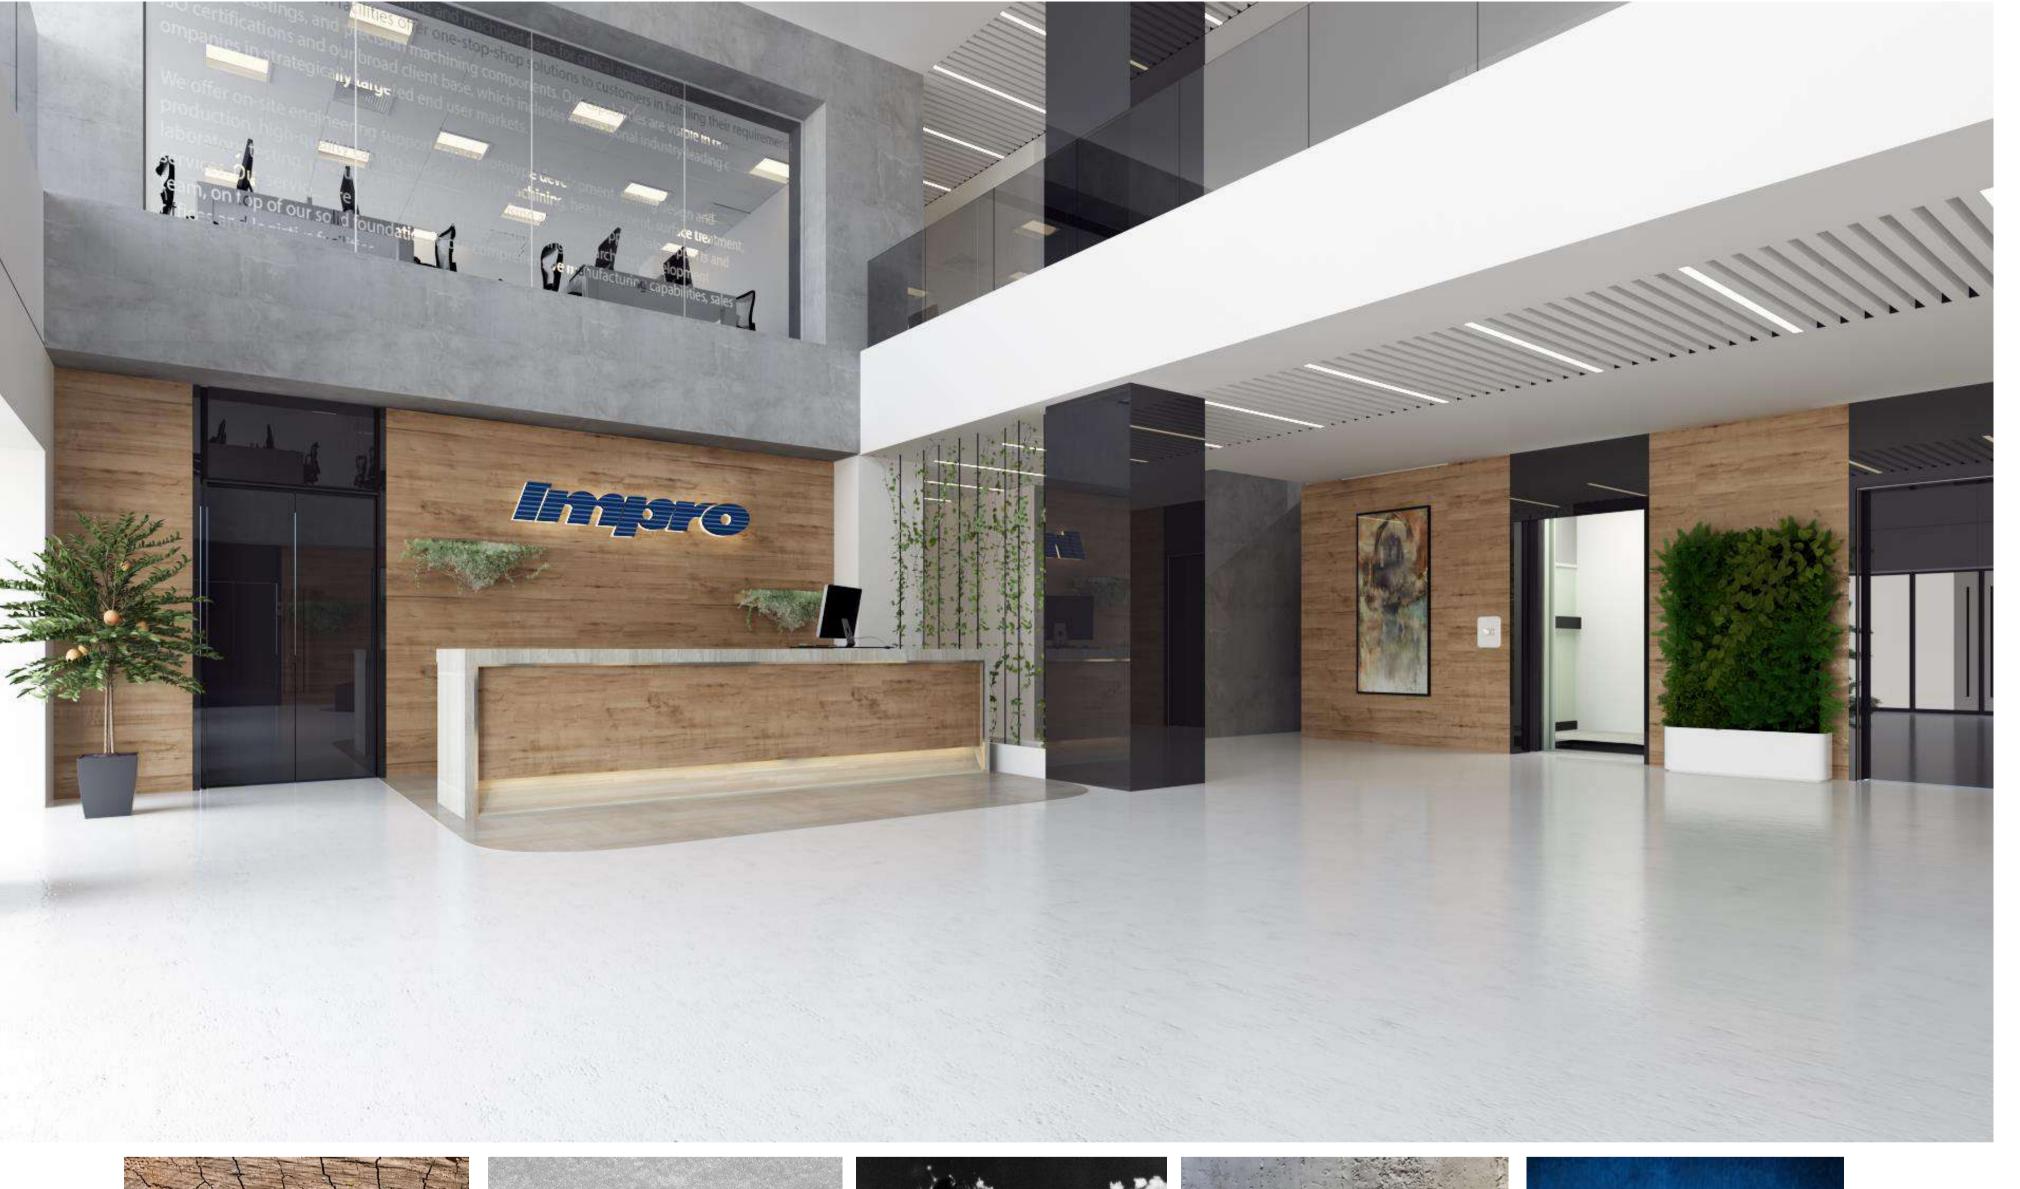

#### CENGIZ MAKINA & IMPRO COMPANY

CENGIZ MAKINA an IMPRO® COMPANY manufacturer of the machining parts, integrates production, test and research workshops, offices, as well as a bistro and resting area in a compact structural form. The building is designed as combining 3 different functions; The big box refers to production area surrounded by huge walls with material of standard lightweight concrete. A photovoltaic installation, natural light windows placed on the roof. 2nd box refers to Research and Development center, production office space as well as a bistro. Square skylight domes provide natural illumination. Glass box refers to administrative office building.