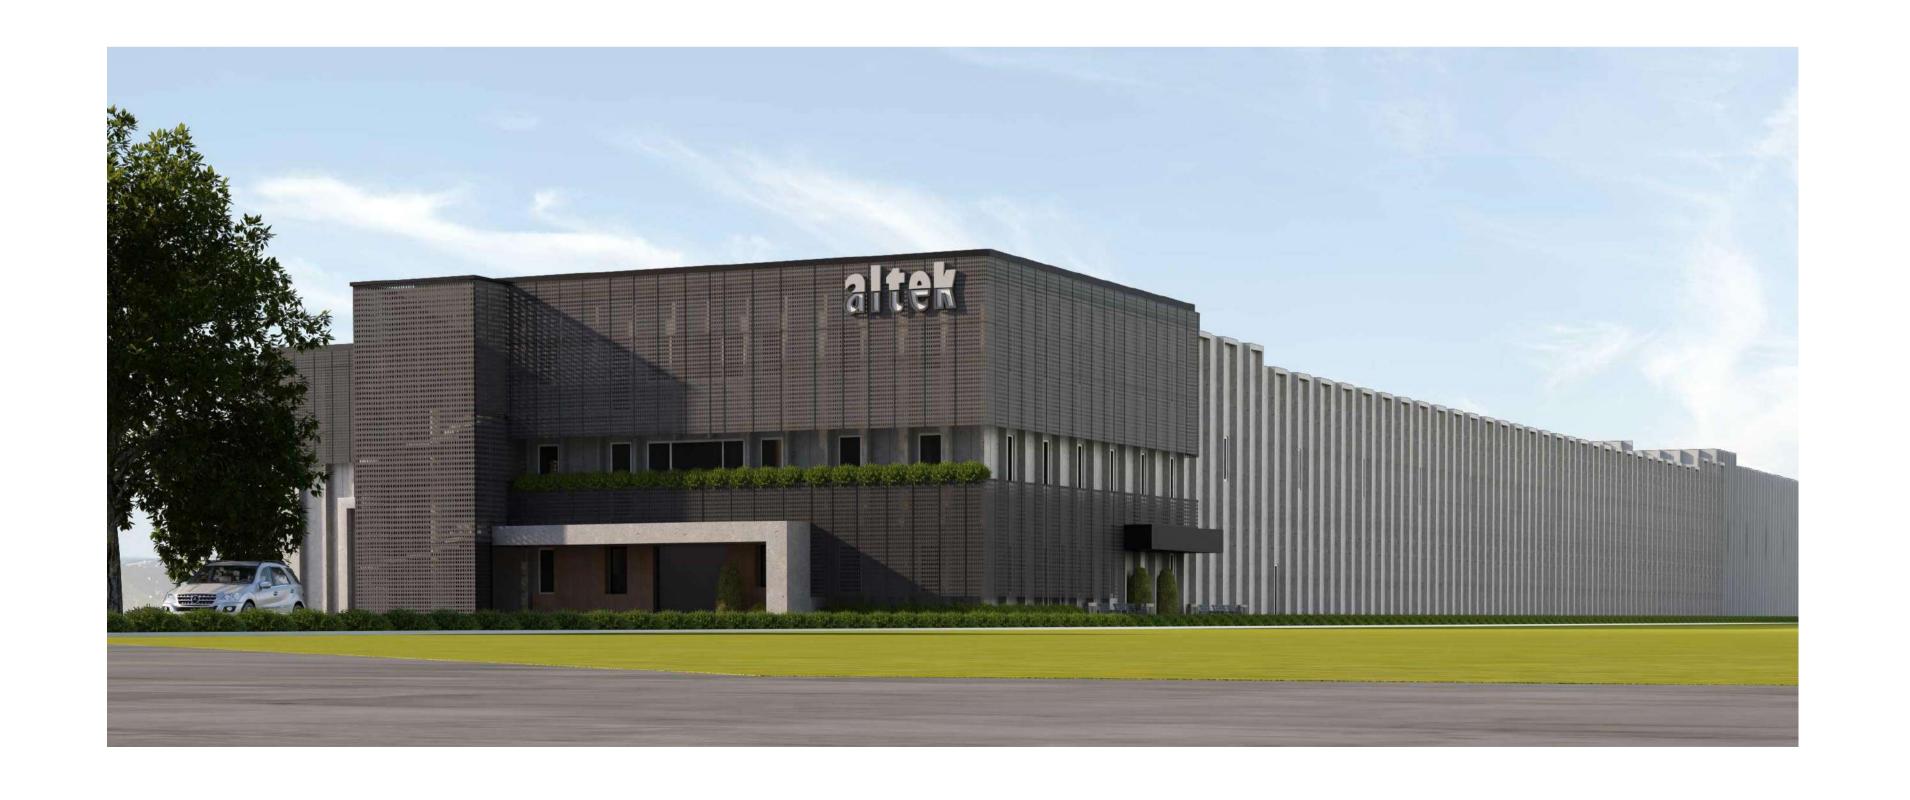

#### ALTEK ALÜMİNYUM FACTORY AND OFFICE BUILDING

Altek metal is a manufacturer in aluminum sector, renovating the existing 3-storey office and production facility and constructing a new factory built in Çerkezköy. The building has a manufacturing hall, auxiliaries and a two-storey working space. Exterior facade products shall be company's pruducts and glass walls.