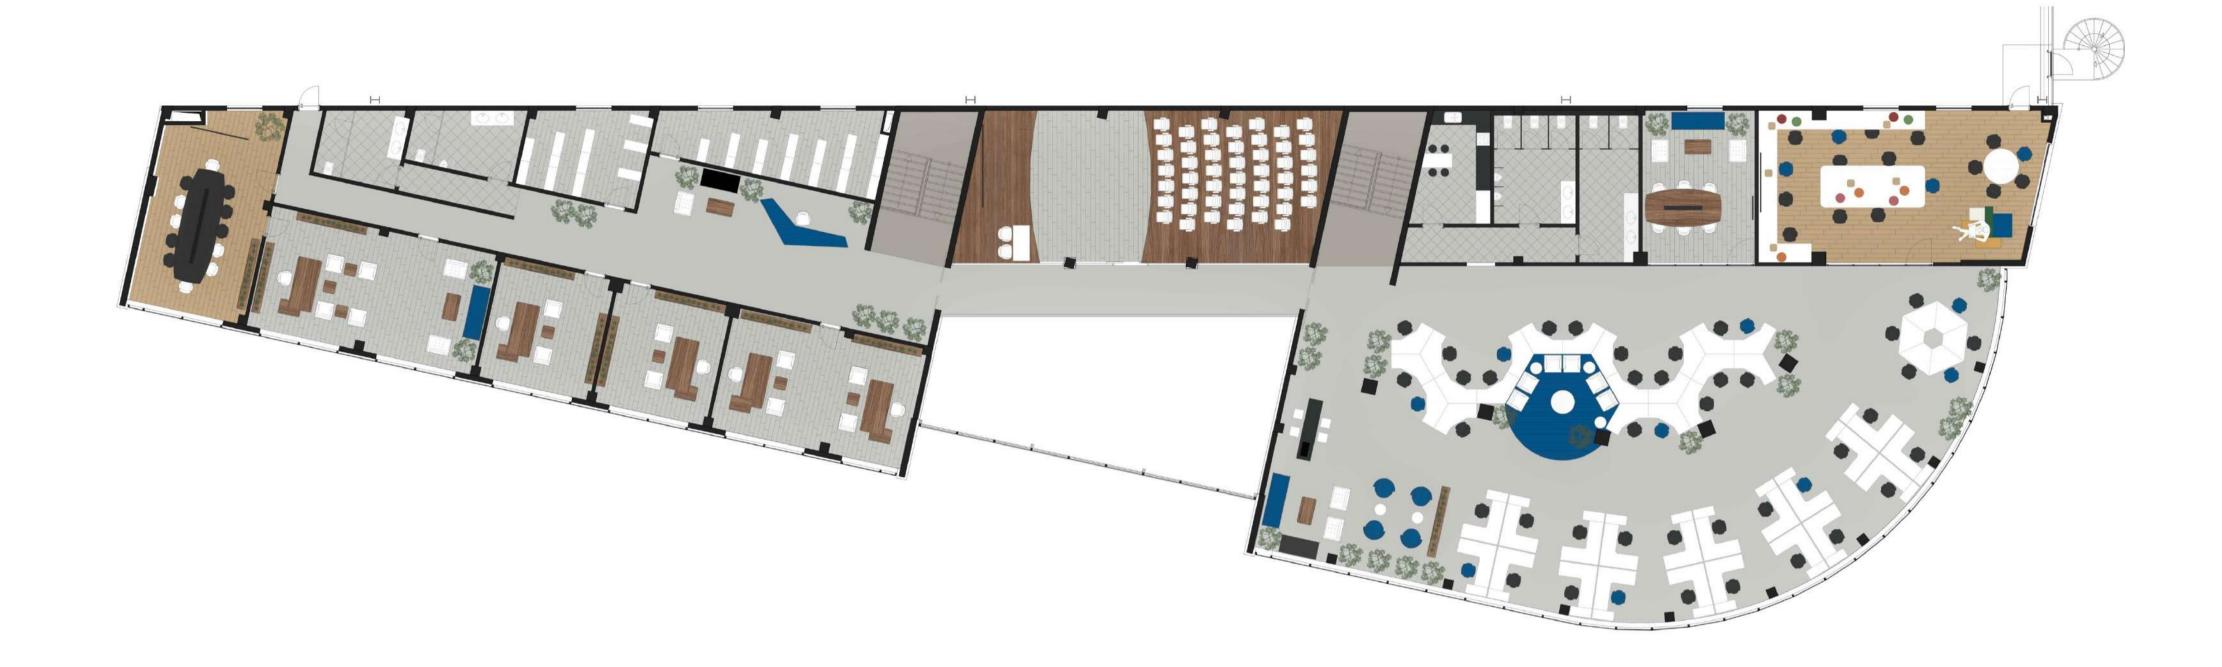

# ASAŞ ALÜMİNYUM ADMINISTRATION BUILDING

A head office building designed located at the center of the company's production facilities, reflecting the company's innovative, technological and artistic perspective. The office building is a 7-storey building rising from the production areas, with a conference hall, exhibition and training areas and working areas. For natural light sharing and visual integrity of work areas will be ensured by using sound-insulated glass-to-glass partition walls. Entrance hall of the building, foyer, corridors, common areas are designed as places where works of art are exhibited and visited. The aim of space design is to create working, meeting and conference areas that can be integrated with both the production areas adjacent to the building and the landscape-art areas in front of the building. Spaces will be decorated with the simple and powerful effect created by aluminum, natural stone, glass materials and light. Custom manufactured aluminum flat and 3D aluminum wall coverings, and perforated aluminum coverings are used for interior design.