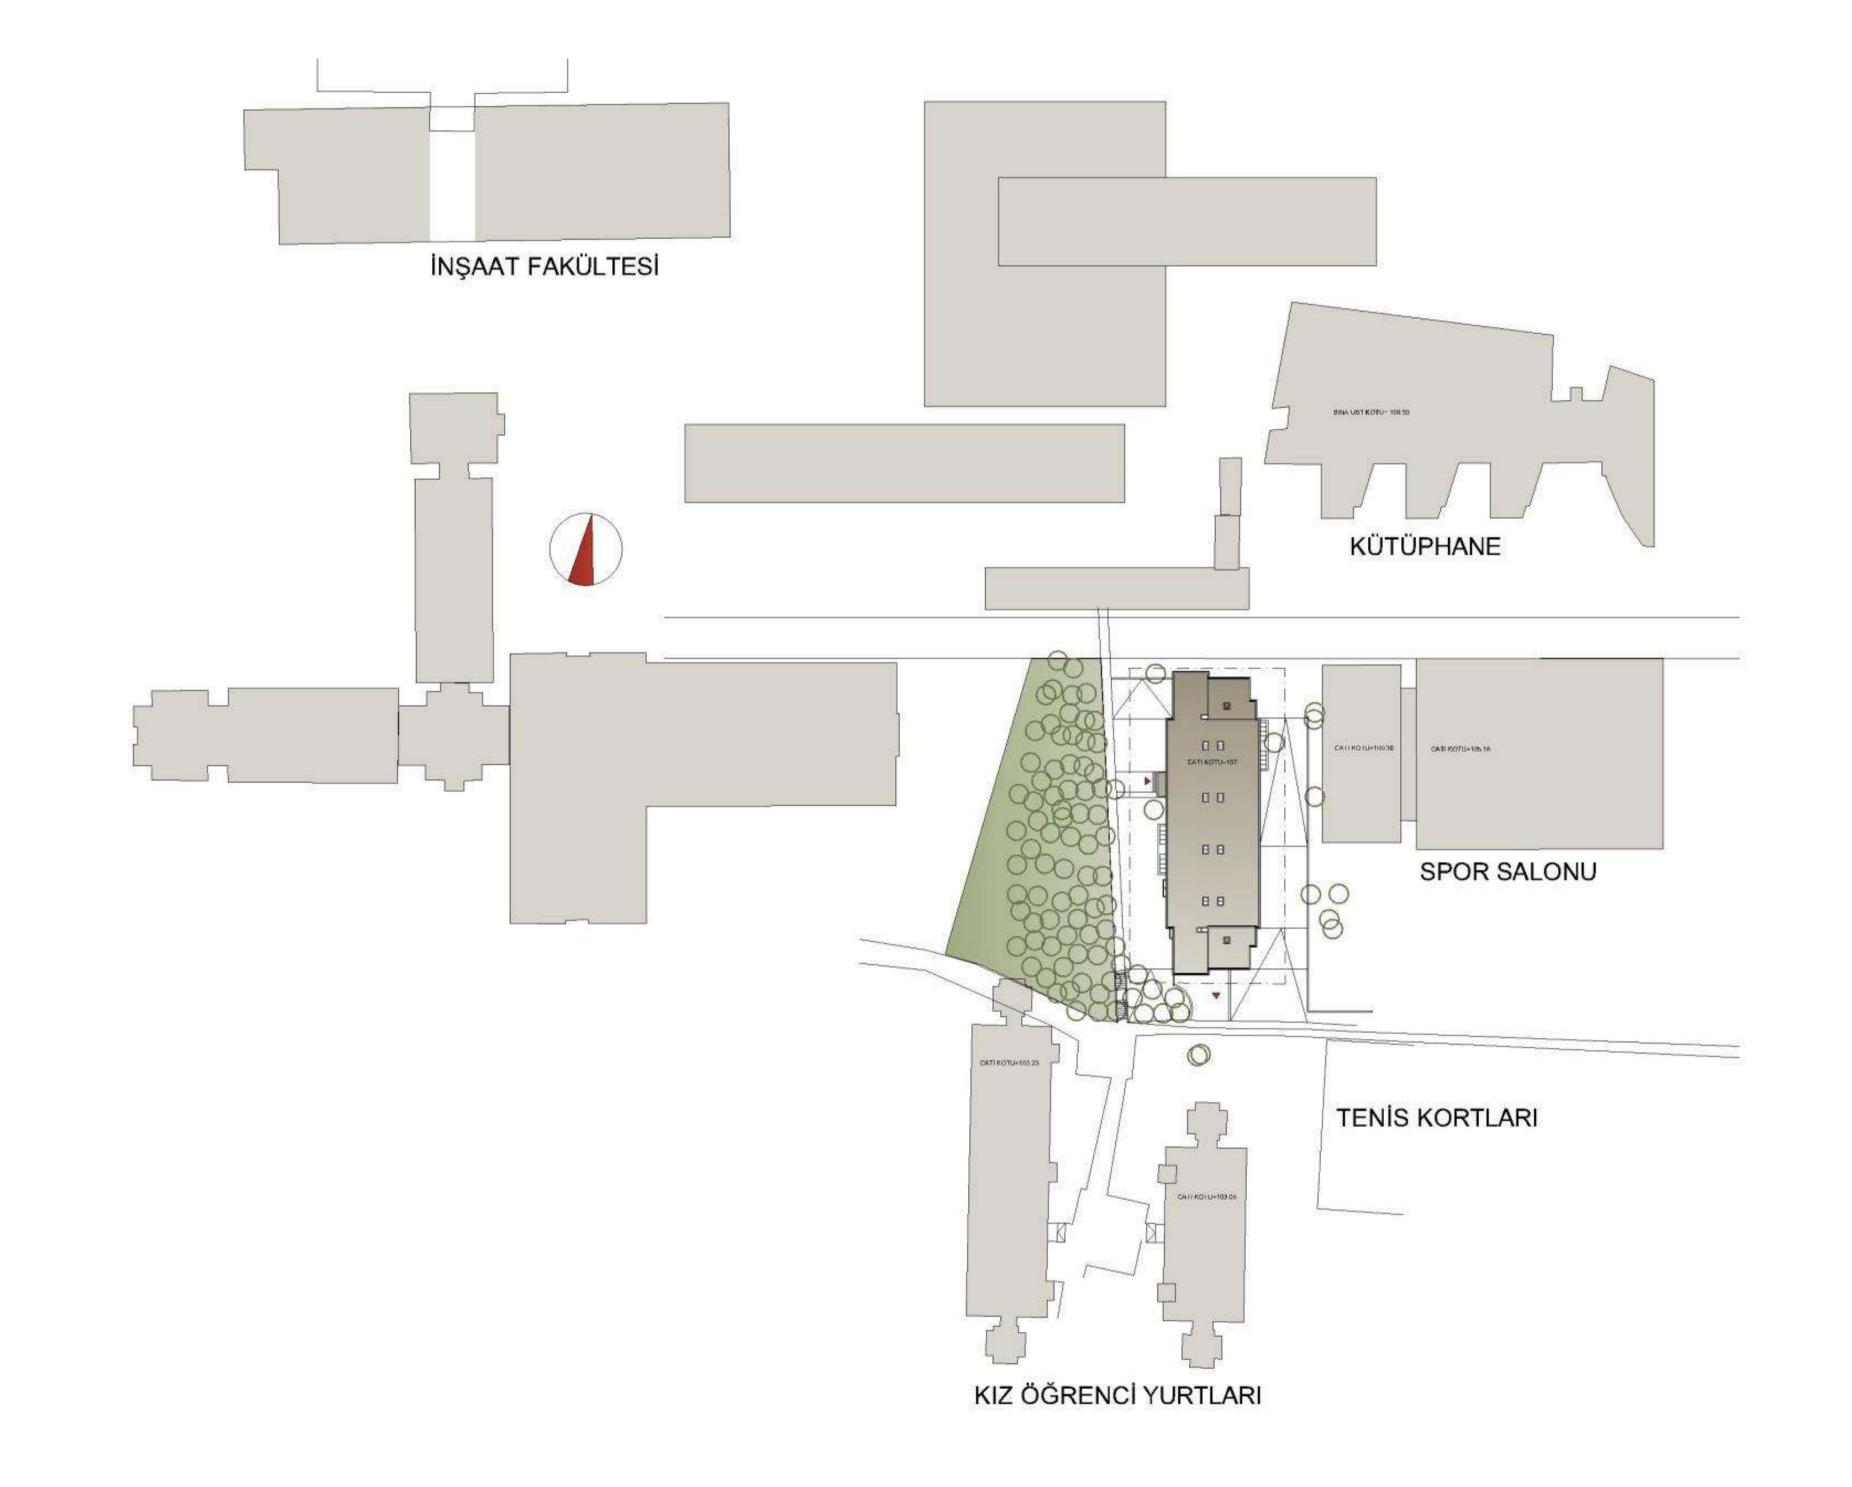

### İTÜ GIRL'S DORMITORY

The girls' dormitory with a capacity of 277 is located in the İTÜ dormitories area. When you enter the dormitory you are welcomed with a reception desk and colorful waiting area and a gallery hole combining ground floor lounge with basement floor cafe and facilities. Study rooms, library, cafe, prayer room, luggage room and technical rooms are located on the basement floor. Skylights are designed for etude areas and library. Common areas are separated with glass walls having acoustic performance to combine spaces with natural light and visibility. The dormitory building consists of 4 bedroom floors, ground floor and a basement floor. Laundry and kitchens are located on the every bedroom floor. Office rooms, TV lounge and disabled female student bedrooms are located on the ground floor.