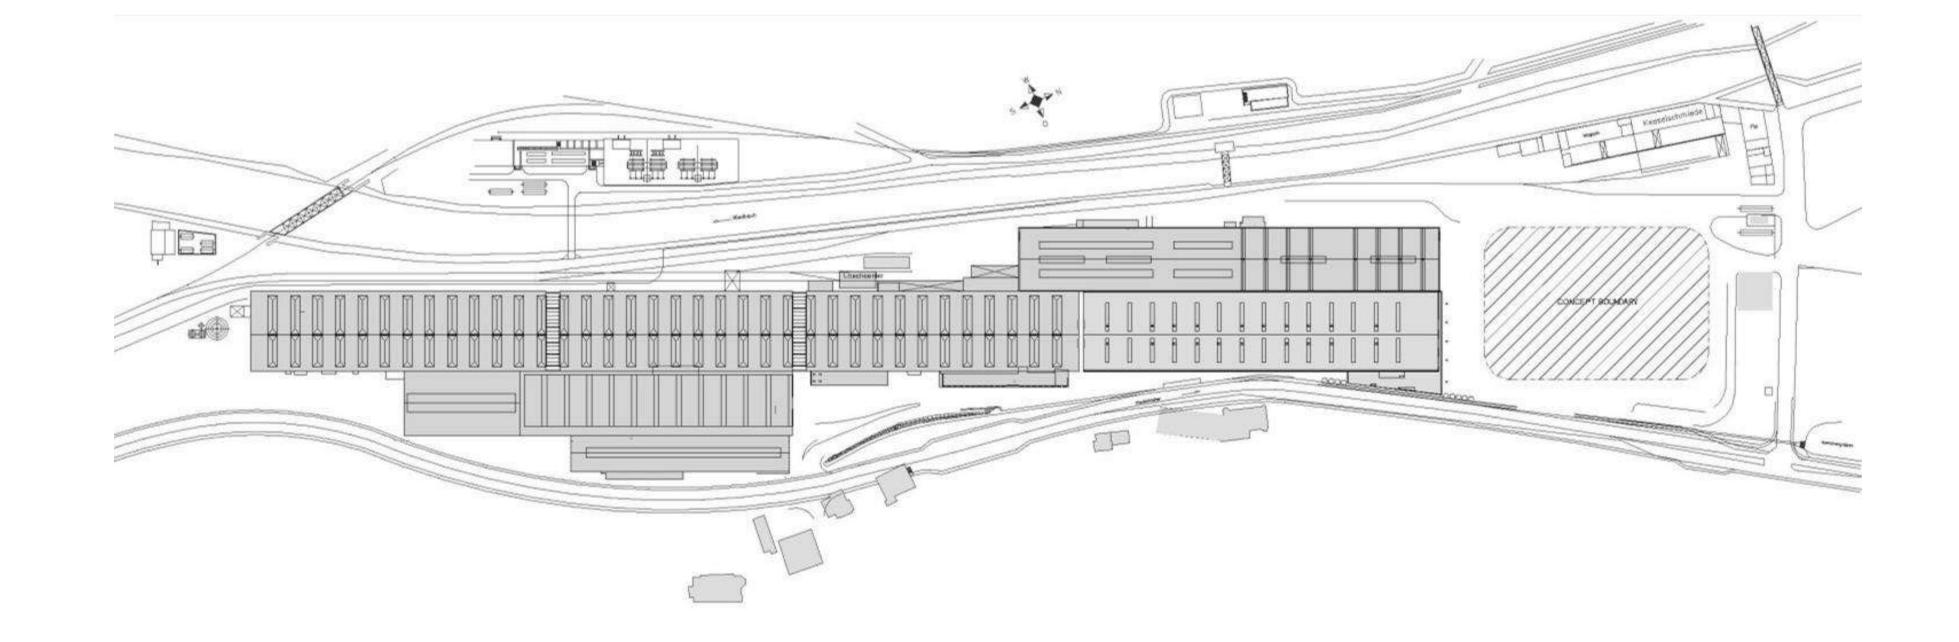

## ASAŞ ALÜMİNYUM WAREHOUSE

Factory location: Neuwied, Germany, Hall 4

The building consists of warehouse halls that can be used for multi-purposes and a ground + 2-storey administrative building adjacent to the halls. A glass facade with ASAŞ Aluminum products shall be on the entrance facade. The Factory area will receive natural light from this facade into the warehouse halls. The console flooring forms a canopy over the loading doors. In this area, a viewing balcony overlooking the factory halls has been created. Natural light will be provided to the middle parts of the building from skylights throughout roof and the floors. A reinforced concrete wall cast with textured elastic formwork surrounds the ground floor. Glossy and matte panels with hidden connection, horizontal application shall be on facades.