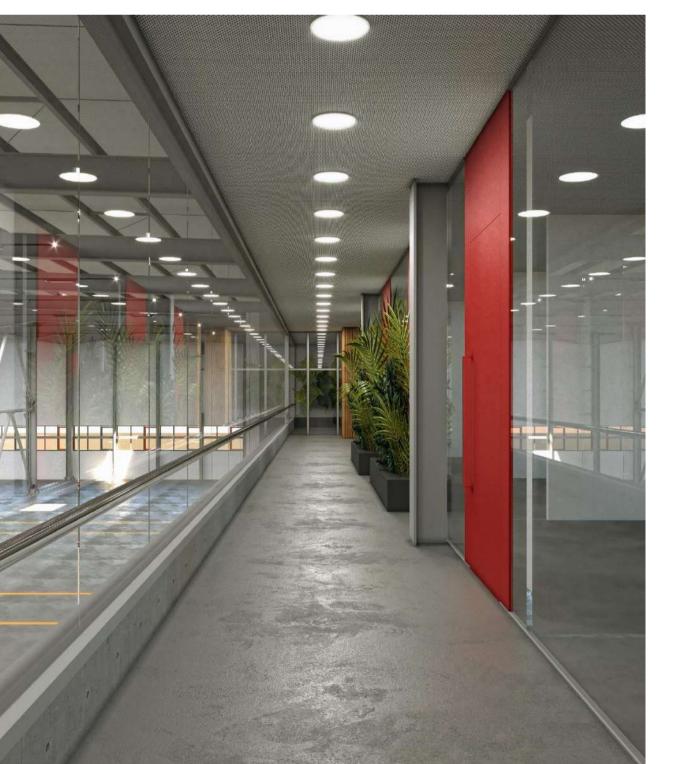

### İTÜ GIRL'S DORMITORY

The girls' dormitory with a capacity of 277 is located in the İTÜ dormitories area. When you enter the dormitory you are welcomed with a reception desk and colorful waiting area and a gallery hole combining ground floor lounge with basement floor cafe and facilities. Study rooms, library, cafe, prayer room, luggage room and technical rooms are located on the basement floor. Skylights are designed for etude areas and library. Common areas are separated with glass walls having acoustic performance to combine spaces with natural light and visibility. The dormitory building consists of 4 bedroom floors, ground floor and a basement floor. Laundry and kitchens are located on the every bedroom floor. Office rooms, TV lounge and disabled female student bedrooms are located on the ground floor.