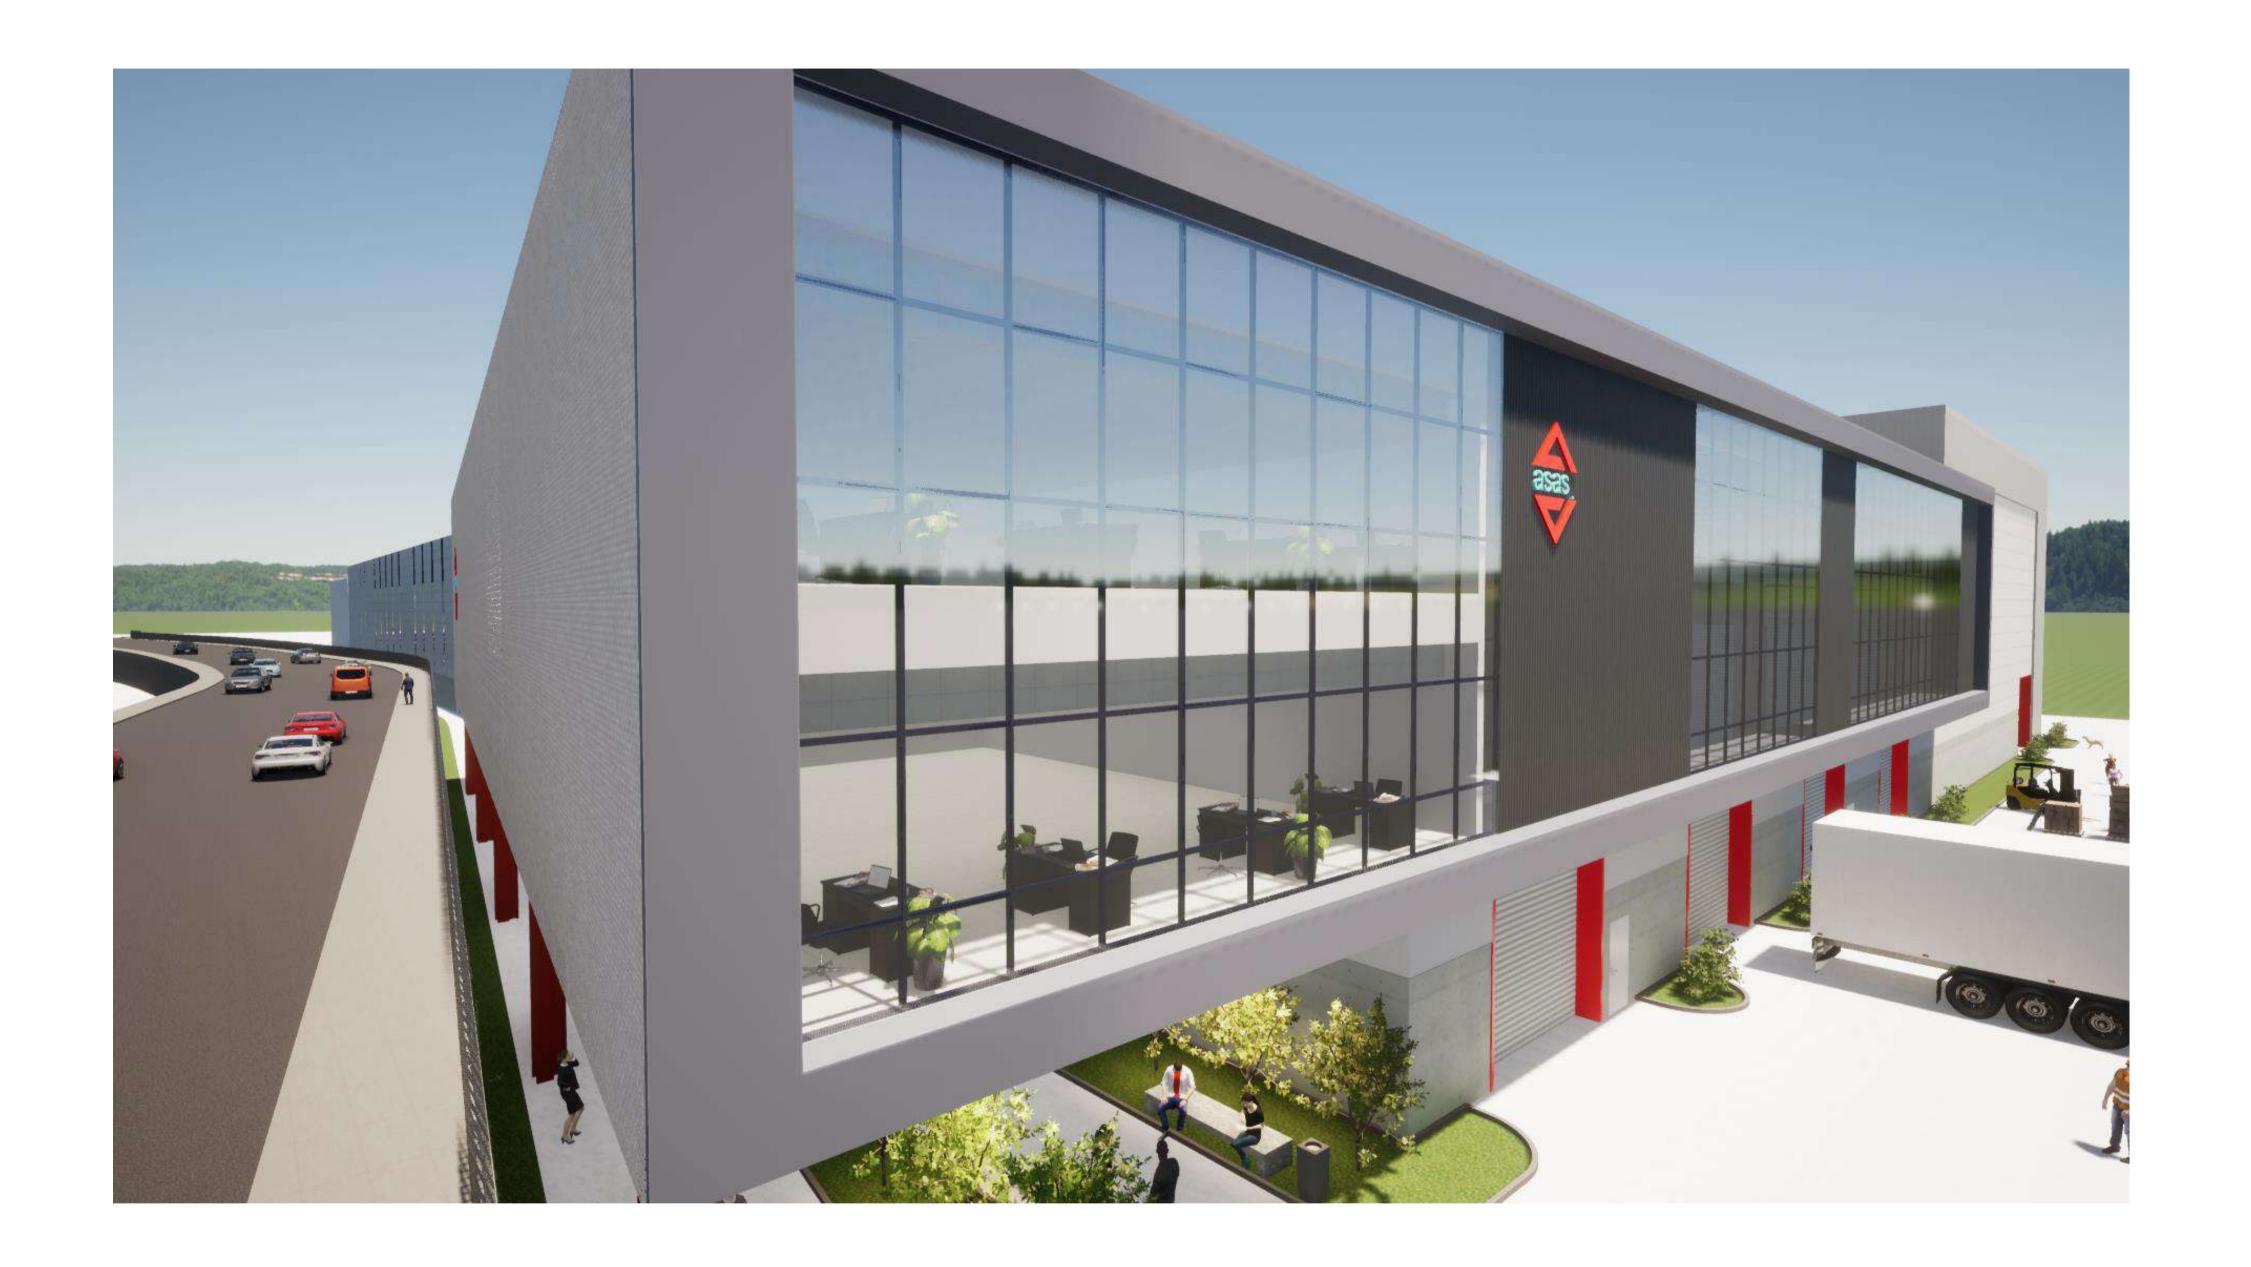

## ASAŞ ALÜMİNYUM WAREHOUSE

Factory location: Neuwied, Germany, Hall 4

The building consists of warehouse halls that can be used for multi-purposes and a ground + 2-storey administrative building adjacent to the halls. A glass facade with ASAŞ Aluminum products shall be on the entrance facade. The Factory area will receive natural light from this facade into the warehouse halls. The console flooring forms a canopy over the loading doors. In this area, a viewing balcony overlooking the factory halls has been created. Natural light will be provided to the middle parts of the building from skylights throughout roof and the floors. A reinforced concrete wall cast with textured elastic formwork surrounds the ground floor. Glossy and matte panels with hidden connection, horizontal application shall be on facades.