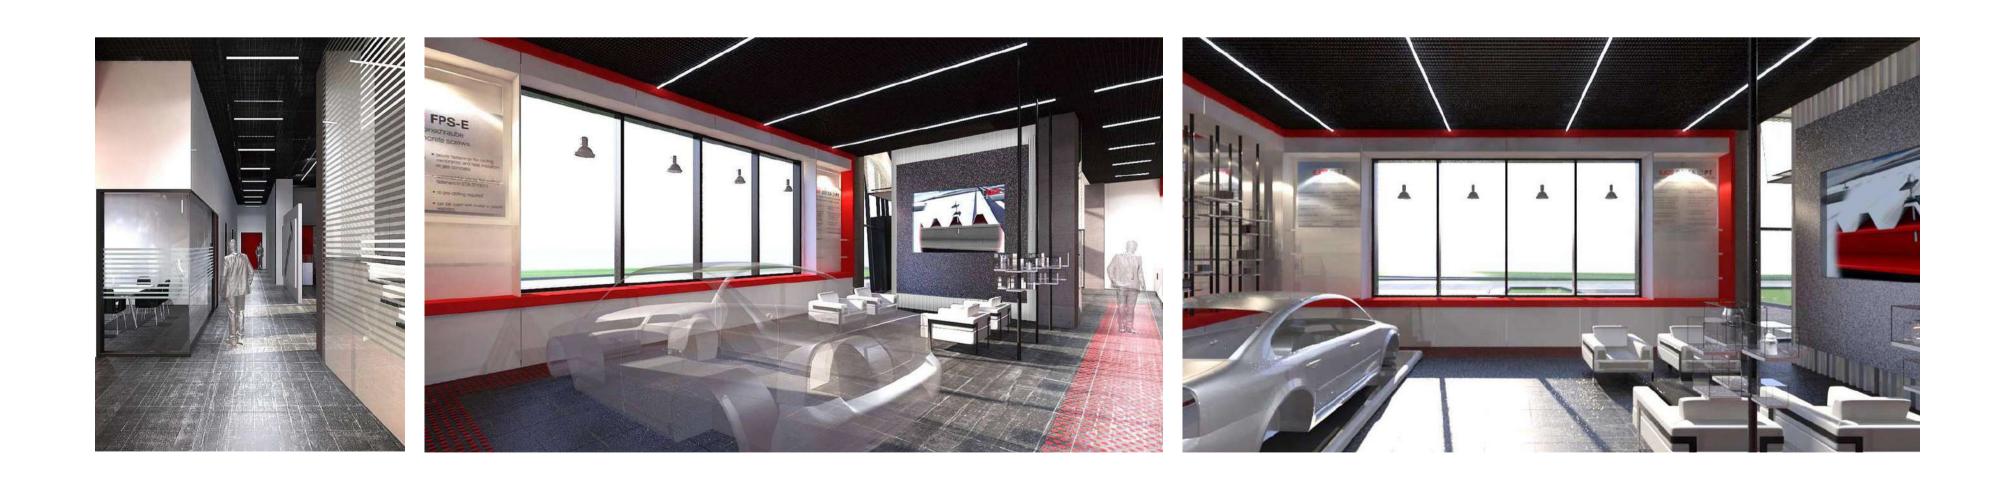

#### EJOT TEZMAK FASTENING PRODUCTION FACTORY

The new factory for EJOT TEZMAK has built in the Kapaklı Industrial Zone.

The view of the factory from the front is designed to reflect the power with minimalist approach of the Company.

The Areas for preparation, production and dispatch are placed in parallel along the building's long axis on process floor and the auxiliaries are located on the ground floor of the factory.

The Office rooms are placed adjacent to process area on the front facade and the middle section of the factory.

The ground floor provides a zone for interaction and communication which connects directly to the canteen and the showroom area. While the first floor is reserved for the laboratory, research and development, the upper floor is assigned for office use.