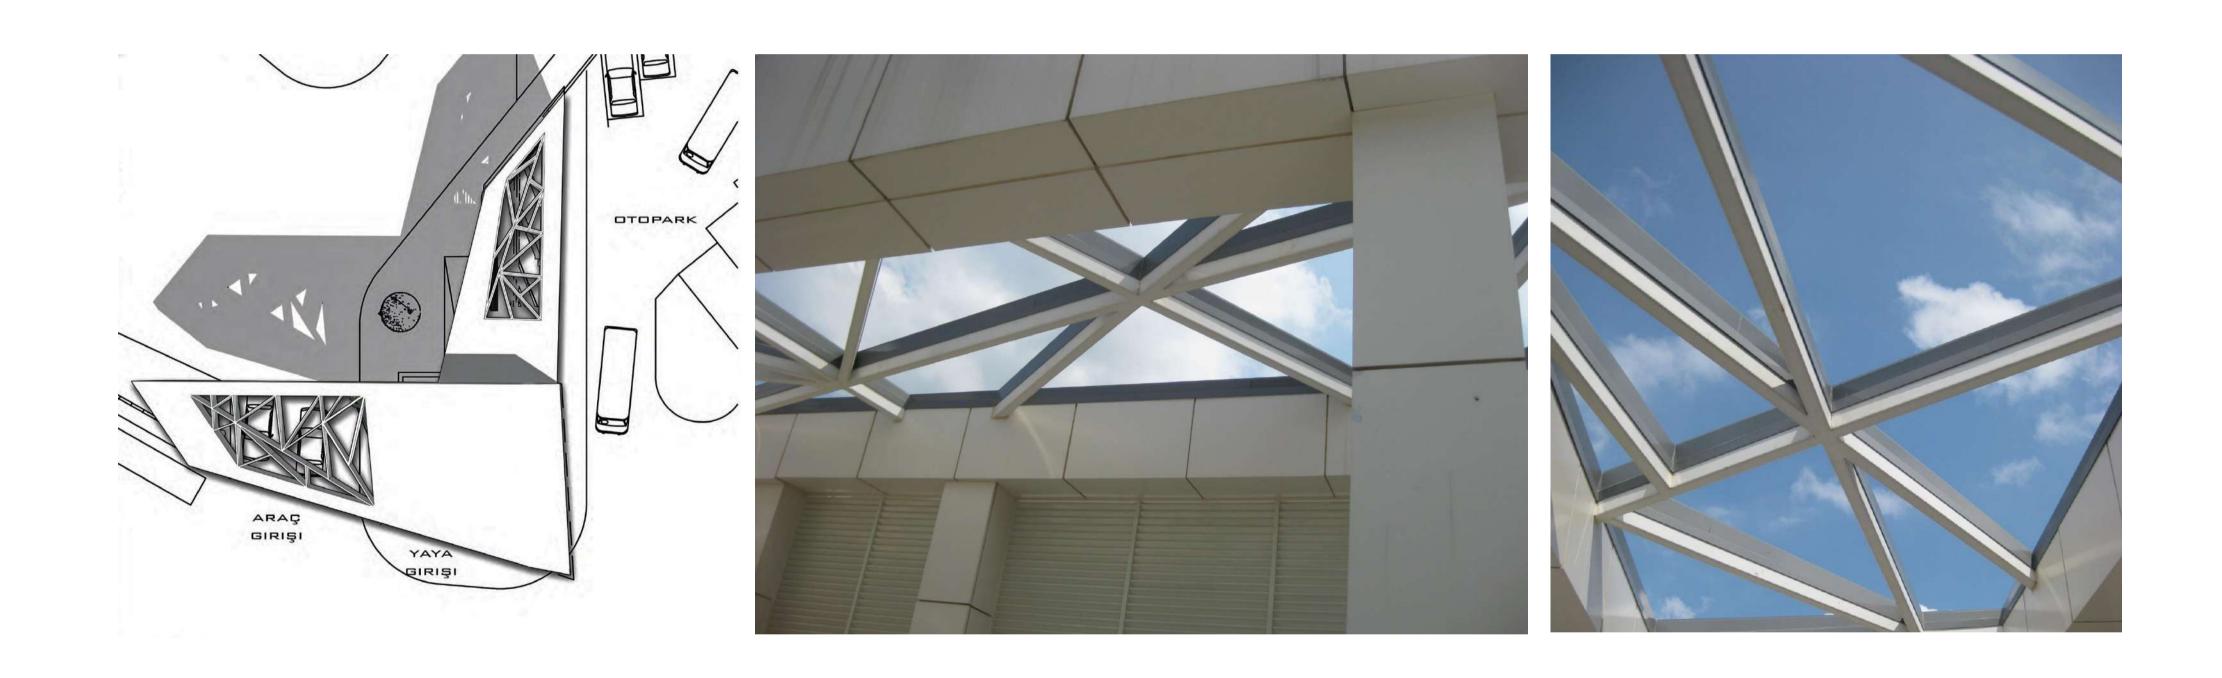

### İTÜ GIRL'S DORMITORY

The girls' dormitory with a capacity of 277 is located in the İTÜ dormitories area. When you enter the dormitory you are welcomed with a reception desk and colorful waiting area and a gallery hole combining ground floor lounge with basement floor cafe and facilities. Study rooms, library, cafe, prayer room, luggage room and technical rooms are located on the basement floor. Skylights are designed for etude areas and library. Common areas are separated with glass walls having acoustic performance to combine spaces with natural light and visibility. The dormitory building consists of 4 bedroom floors, ground floor and a basement floor. Laundry and kitchens are located on the every bedroom floor. Office rooms, TV lounge and disabled female student bedrooms are located on the ground floor.