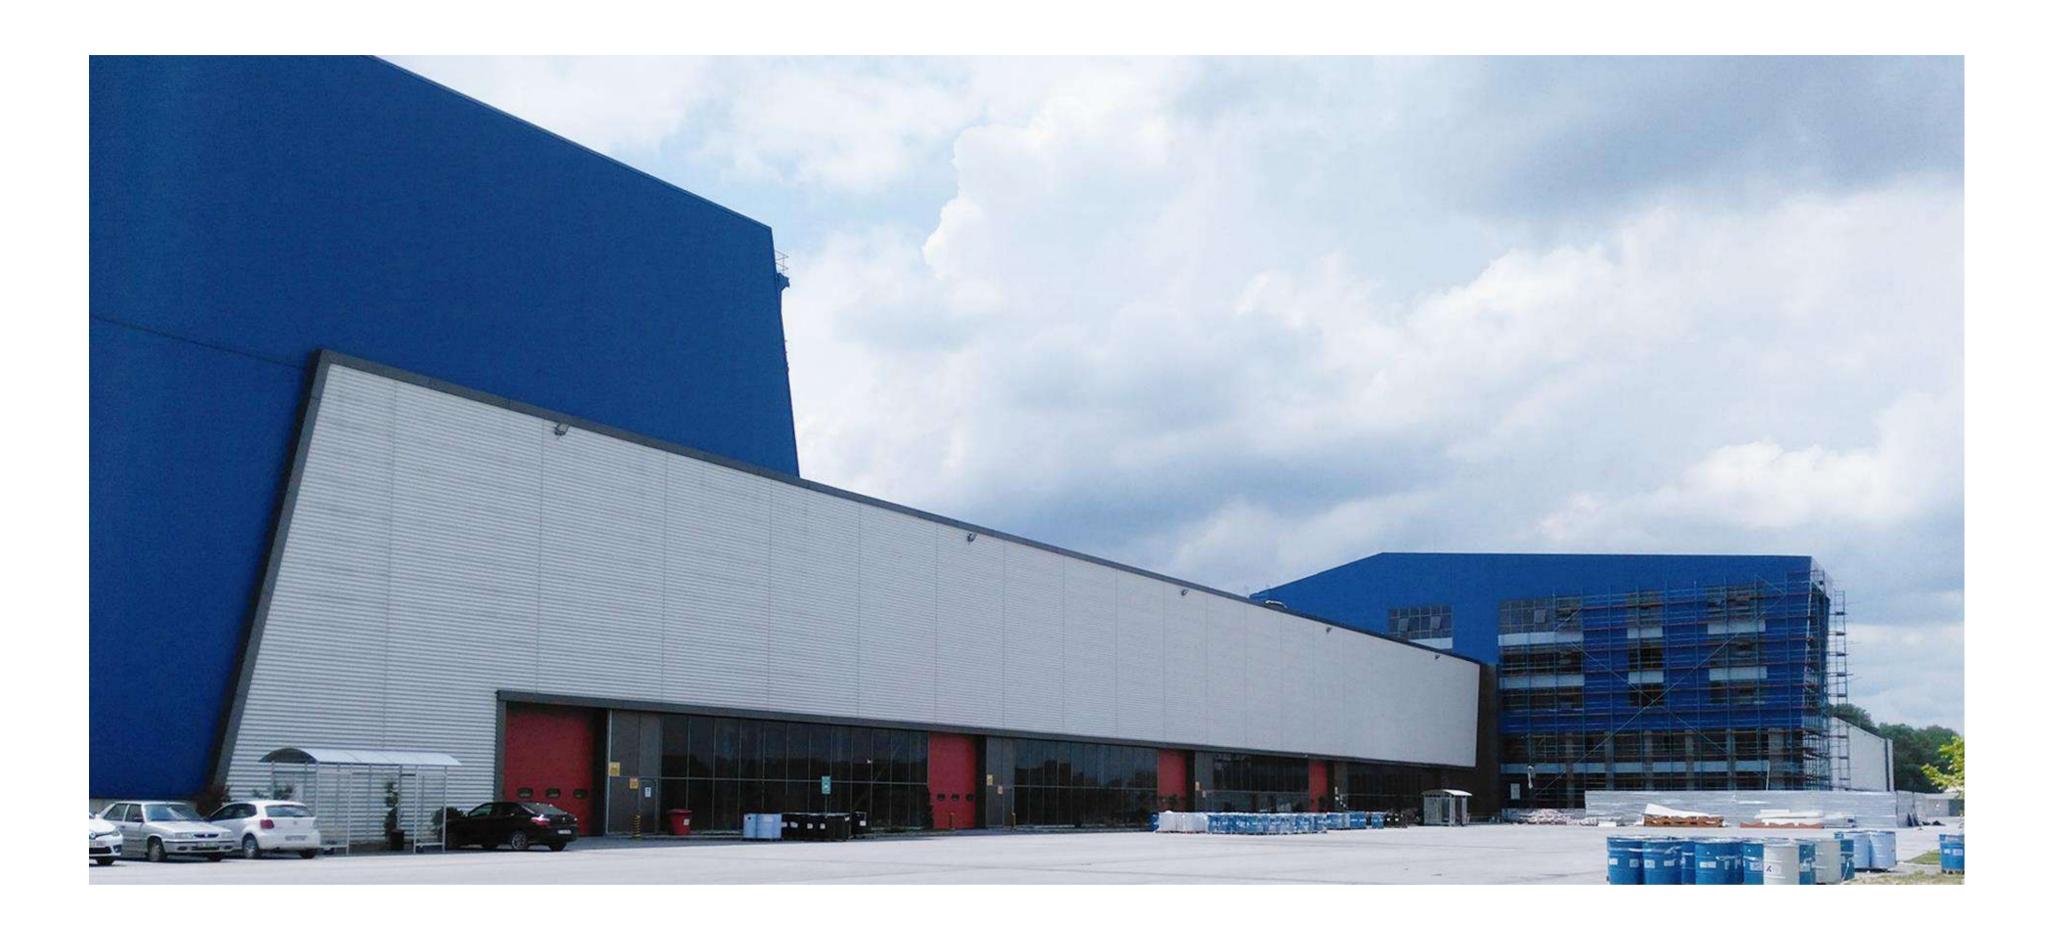

# ASAŞ ALÜMİNYUM FOIL MANUFACTURING & PLATE CUTTING PLANT

ASAŞ ALÜMİNYUM, with The new fine folio production building pursued the aim of strengthening innovative capability and creating a flexible building concept that offers modular expansion options. The factory units are; casting hall, grinding and machine maintenance workshop, cold rolling mill hall, coil storage hall plate sizing and surface treatment hall, foil rolling mill building, foil sizing and delivery building. The 5,150 m2, 6-storey office building including Conference Hall, Research& Development Areas, Visitor Meeting Rooms and Vertical Industrial Storage Hall in the center, combine together all the functions to create a powerful production center.