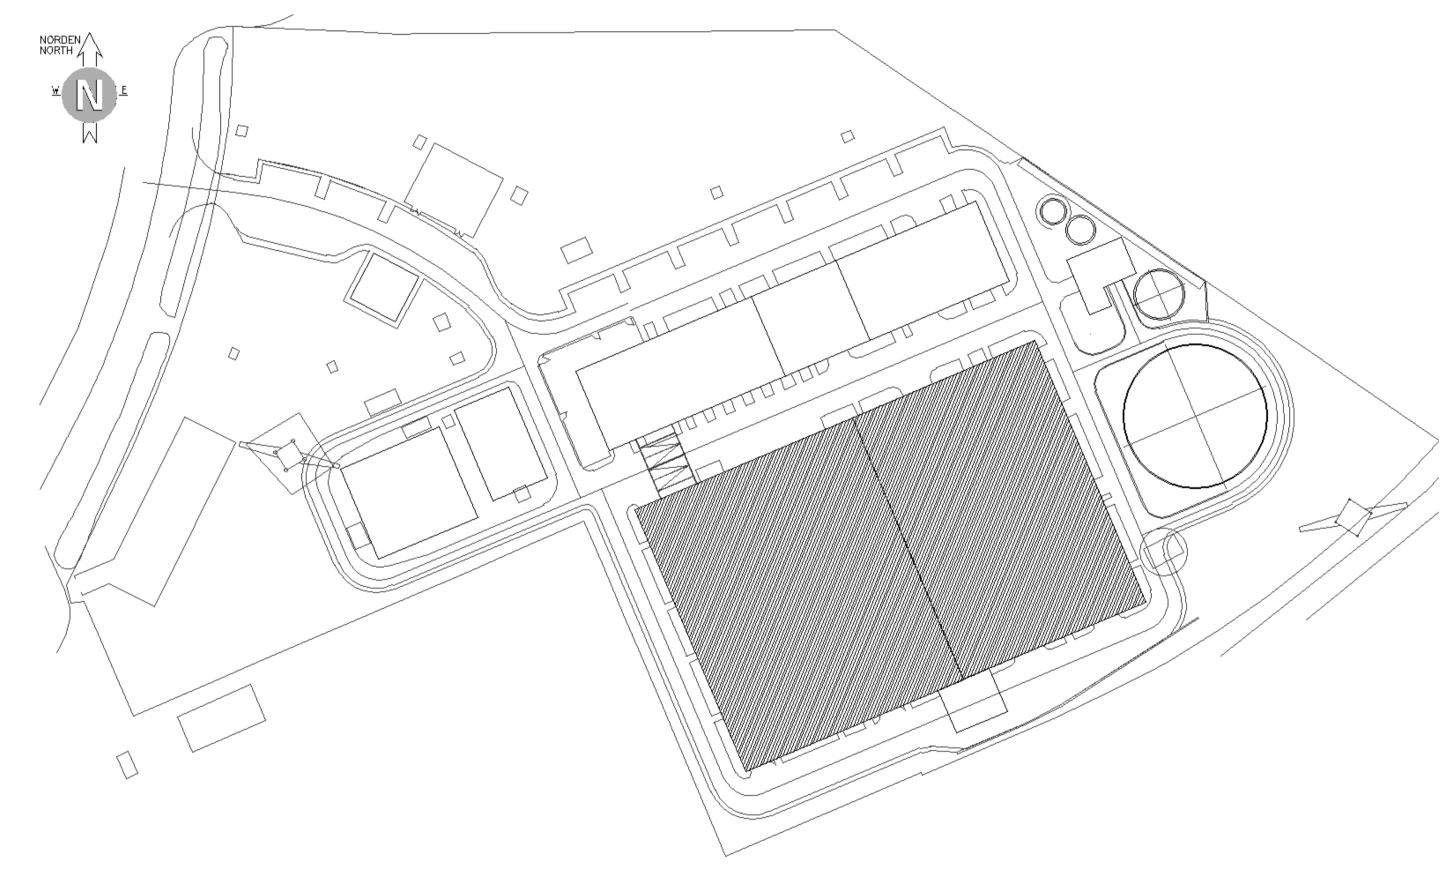

#### CENGIZ MAKINA & IMPRO COMPANY

CENGIZ MAKINA an IMPRO® COMPANY manufacturer of the machining parts, integrates production, test and research workshops, offices, as well as a bistro and resting area in a compact structural form. The building is designed as combining 3 different functions; The big box refers to production area surrounded by huge walls with material of standard lightweight concrete. A photovoltaic installation, natural light windows placed on the roof. 2nd box refers to Research and Development center, production office space as well as a bistro. Square skylight domes provide natural illumination. Glass box refers to administrative office building.