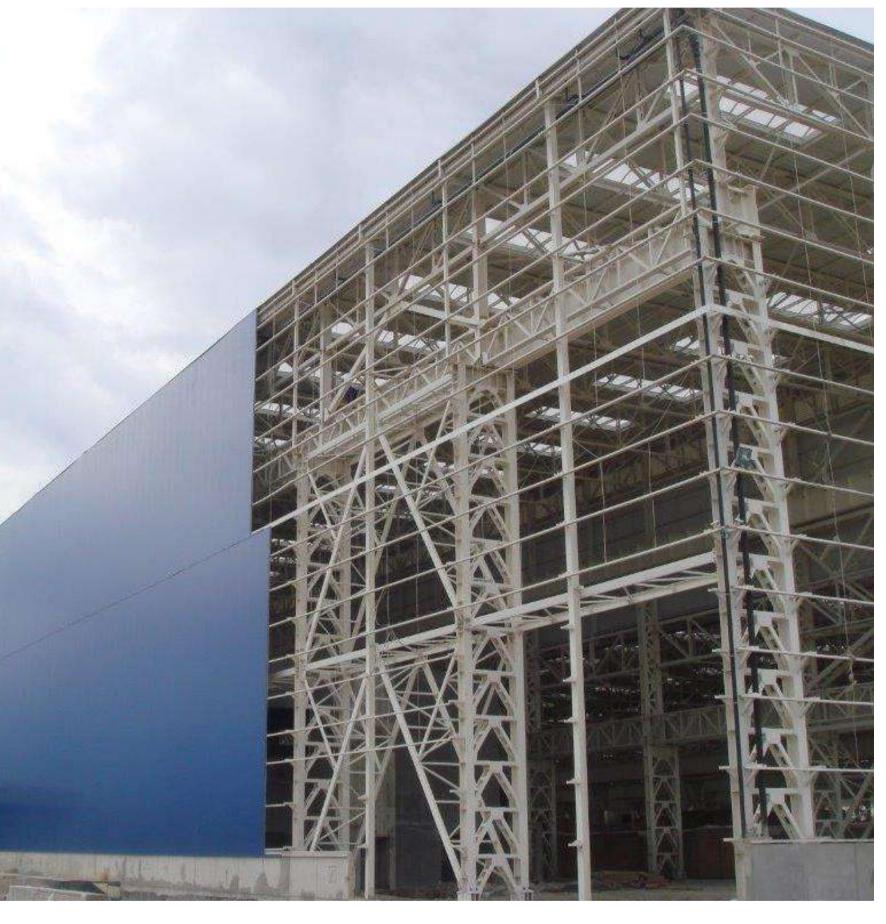

#### MASS GROUP HOLDING IRON & STEEL PLANT

The new plant of Mass Global was built in Süleymaniyah in 4 years. Units of the plant; Melt Shop Building, Hot Rolling Mill, Scrap Yard, Water Treatment Plant, Compressed Air Plant, Sub Station, Fume Treatment Plant, Electrical Buildings, Administration and Social Buildings. During both design and construction period; design, architectural projecting, preparing tender documents are prepared, answering questions and finding solutions on site services were provided. In this project technologic data was provided from Danieli Company.