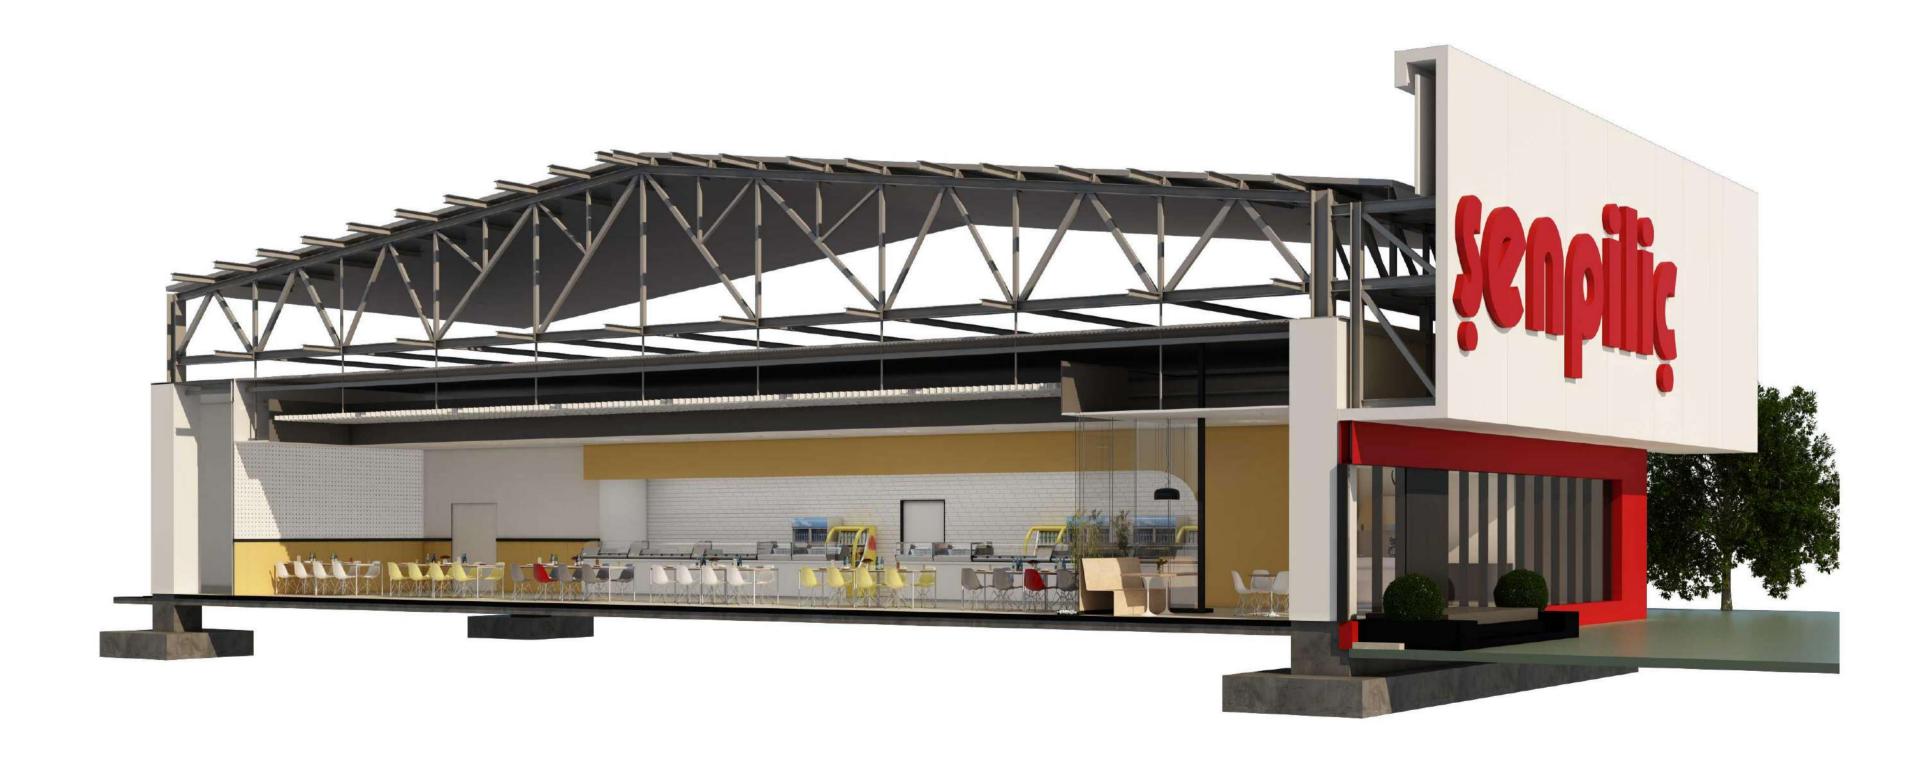

#### ŞENPİLİÇ SLAUGHTERHOUSE PLANT

Senpiliç builds a complex slaughterhouse in Adana which 1000 people work A plant that slaughters and does extensive processing of by-products; rendering, cut up, vertical chilled storages, packing house. The 3-storey office building offering 1633m² of floor area including Conference Hall, Visitor Meeting Rooms are placed around an atrium. A personnel building of 2285m2 including laboratories, social areas and two Cafeterias are placed in the welcoming corner of the land.

## ŞENPİLİÇ SLAUGHTERHOUSE PLANT

Senpiliç constructed a new factory in Adapazarı, 10.600m2

The two-storey office building including Conference Hall, Visitor Meeting Rooms are placed around an atrium and a personnel areas including laboratories, social areas and two Cafeterias are placed in the welcoming facade of the plant.