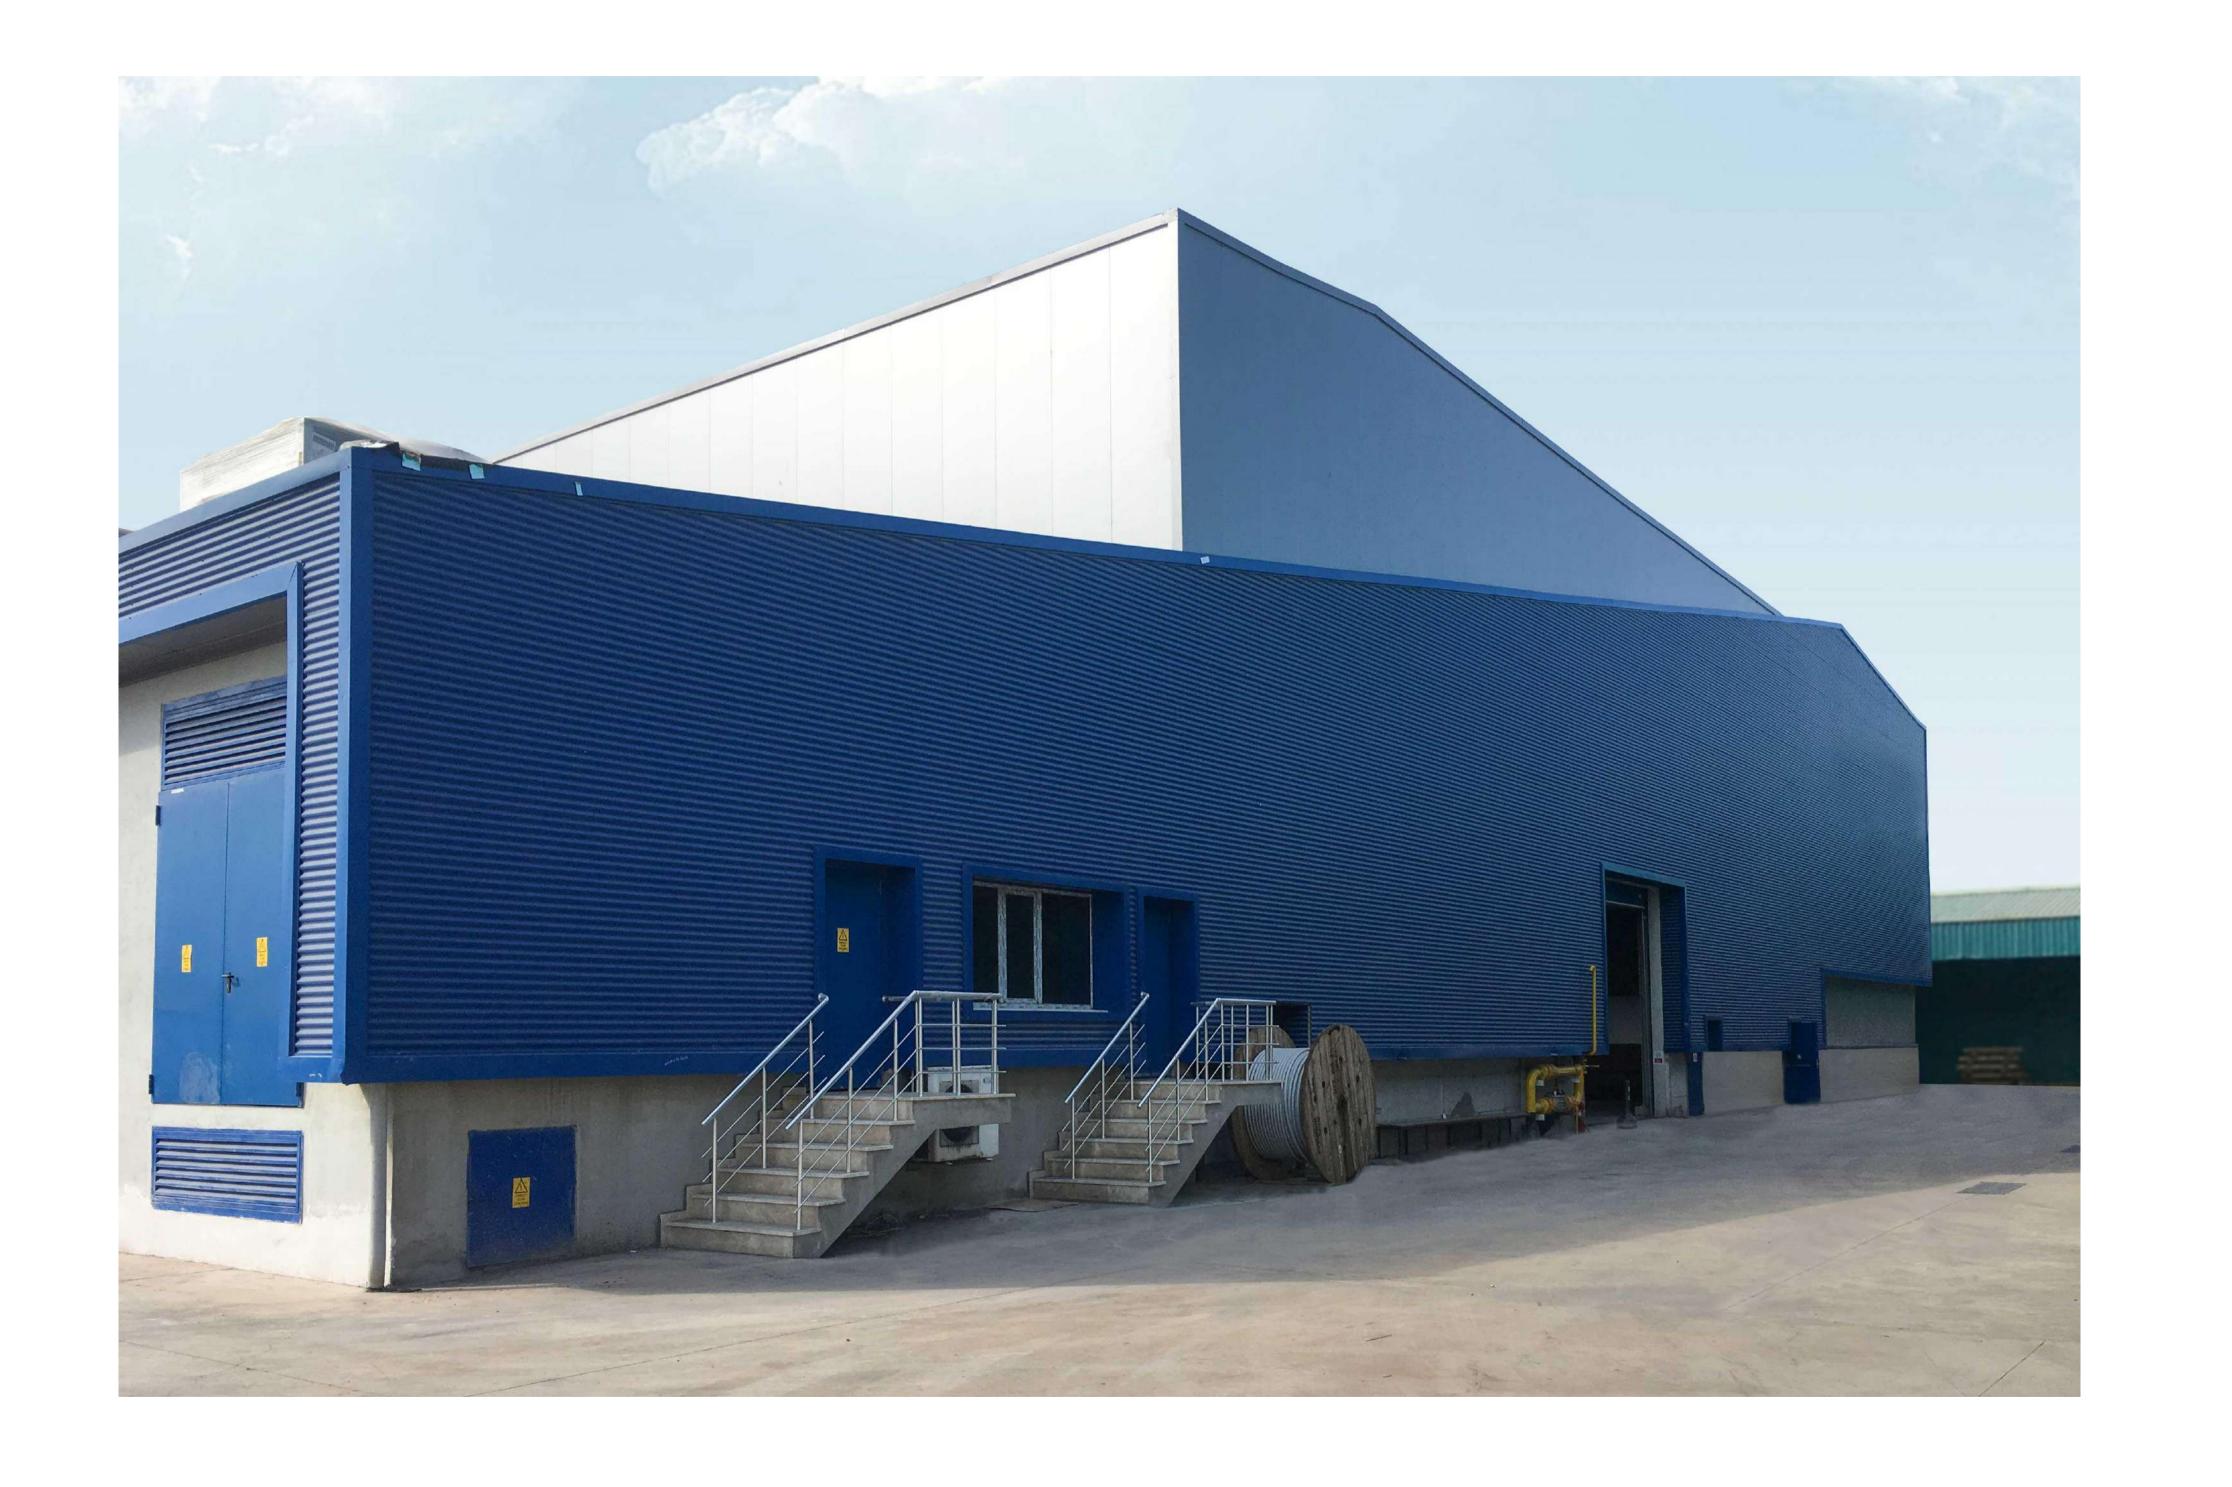

#### ASSAN ALUMINIUM FOLIO PRODUCTION FACTORY

Assan Alüminyum is a leading manufacturer in the flat rolled aluminum sector, producing flat rolled products

The extensions of existing production facility and a new fine folio production factory built in Dilovası. The building has a manufacturing hall, auxiliaries and a two-storey office space.

Exterior facade products of the company and the transparent office area with glass walls exhibited on the facades of new factory .