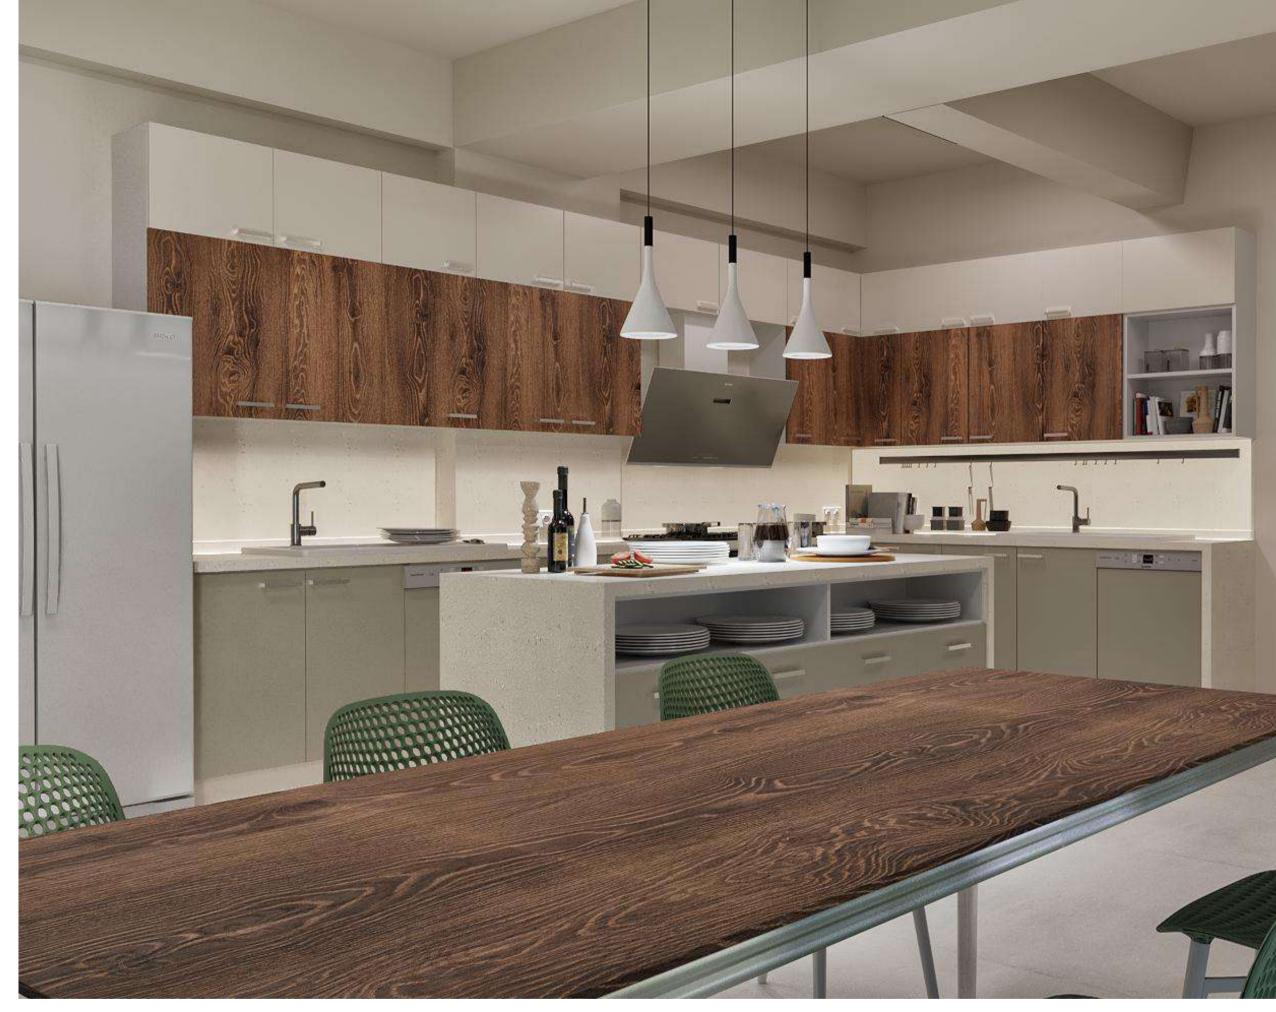

### İTÜ GIRL'S DORMITORY

The girls' dormitory with a capacity of 277 is located in the İTÜ dormitories area. When you enter the dormitory you are welcomed with a reception desk and colorful waiting area and a gallery hole combining ground floor lounge with basement floor cafe and facilities. Study rooms, library, cafe, prayer room, luggage room and technical rooms are located on the basement floor. Skylights are designed for etude areas and library. Common areas are separated with glass walls having acoustic performance to combine spaces with natural light and visibility. The dormitory building consists of 4 bedroom floors, ground floor and a basement floor. Laundry and kitchens are located on the every bedroom floor. Office rooms, TV lounge and disabled female student bedrooms are located on the ground floor.