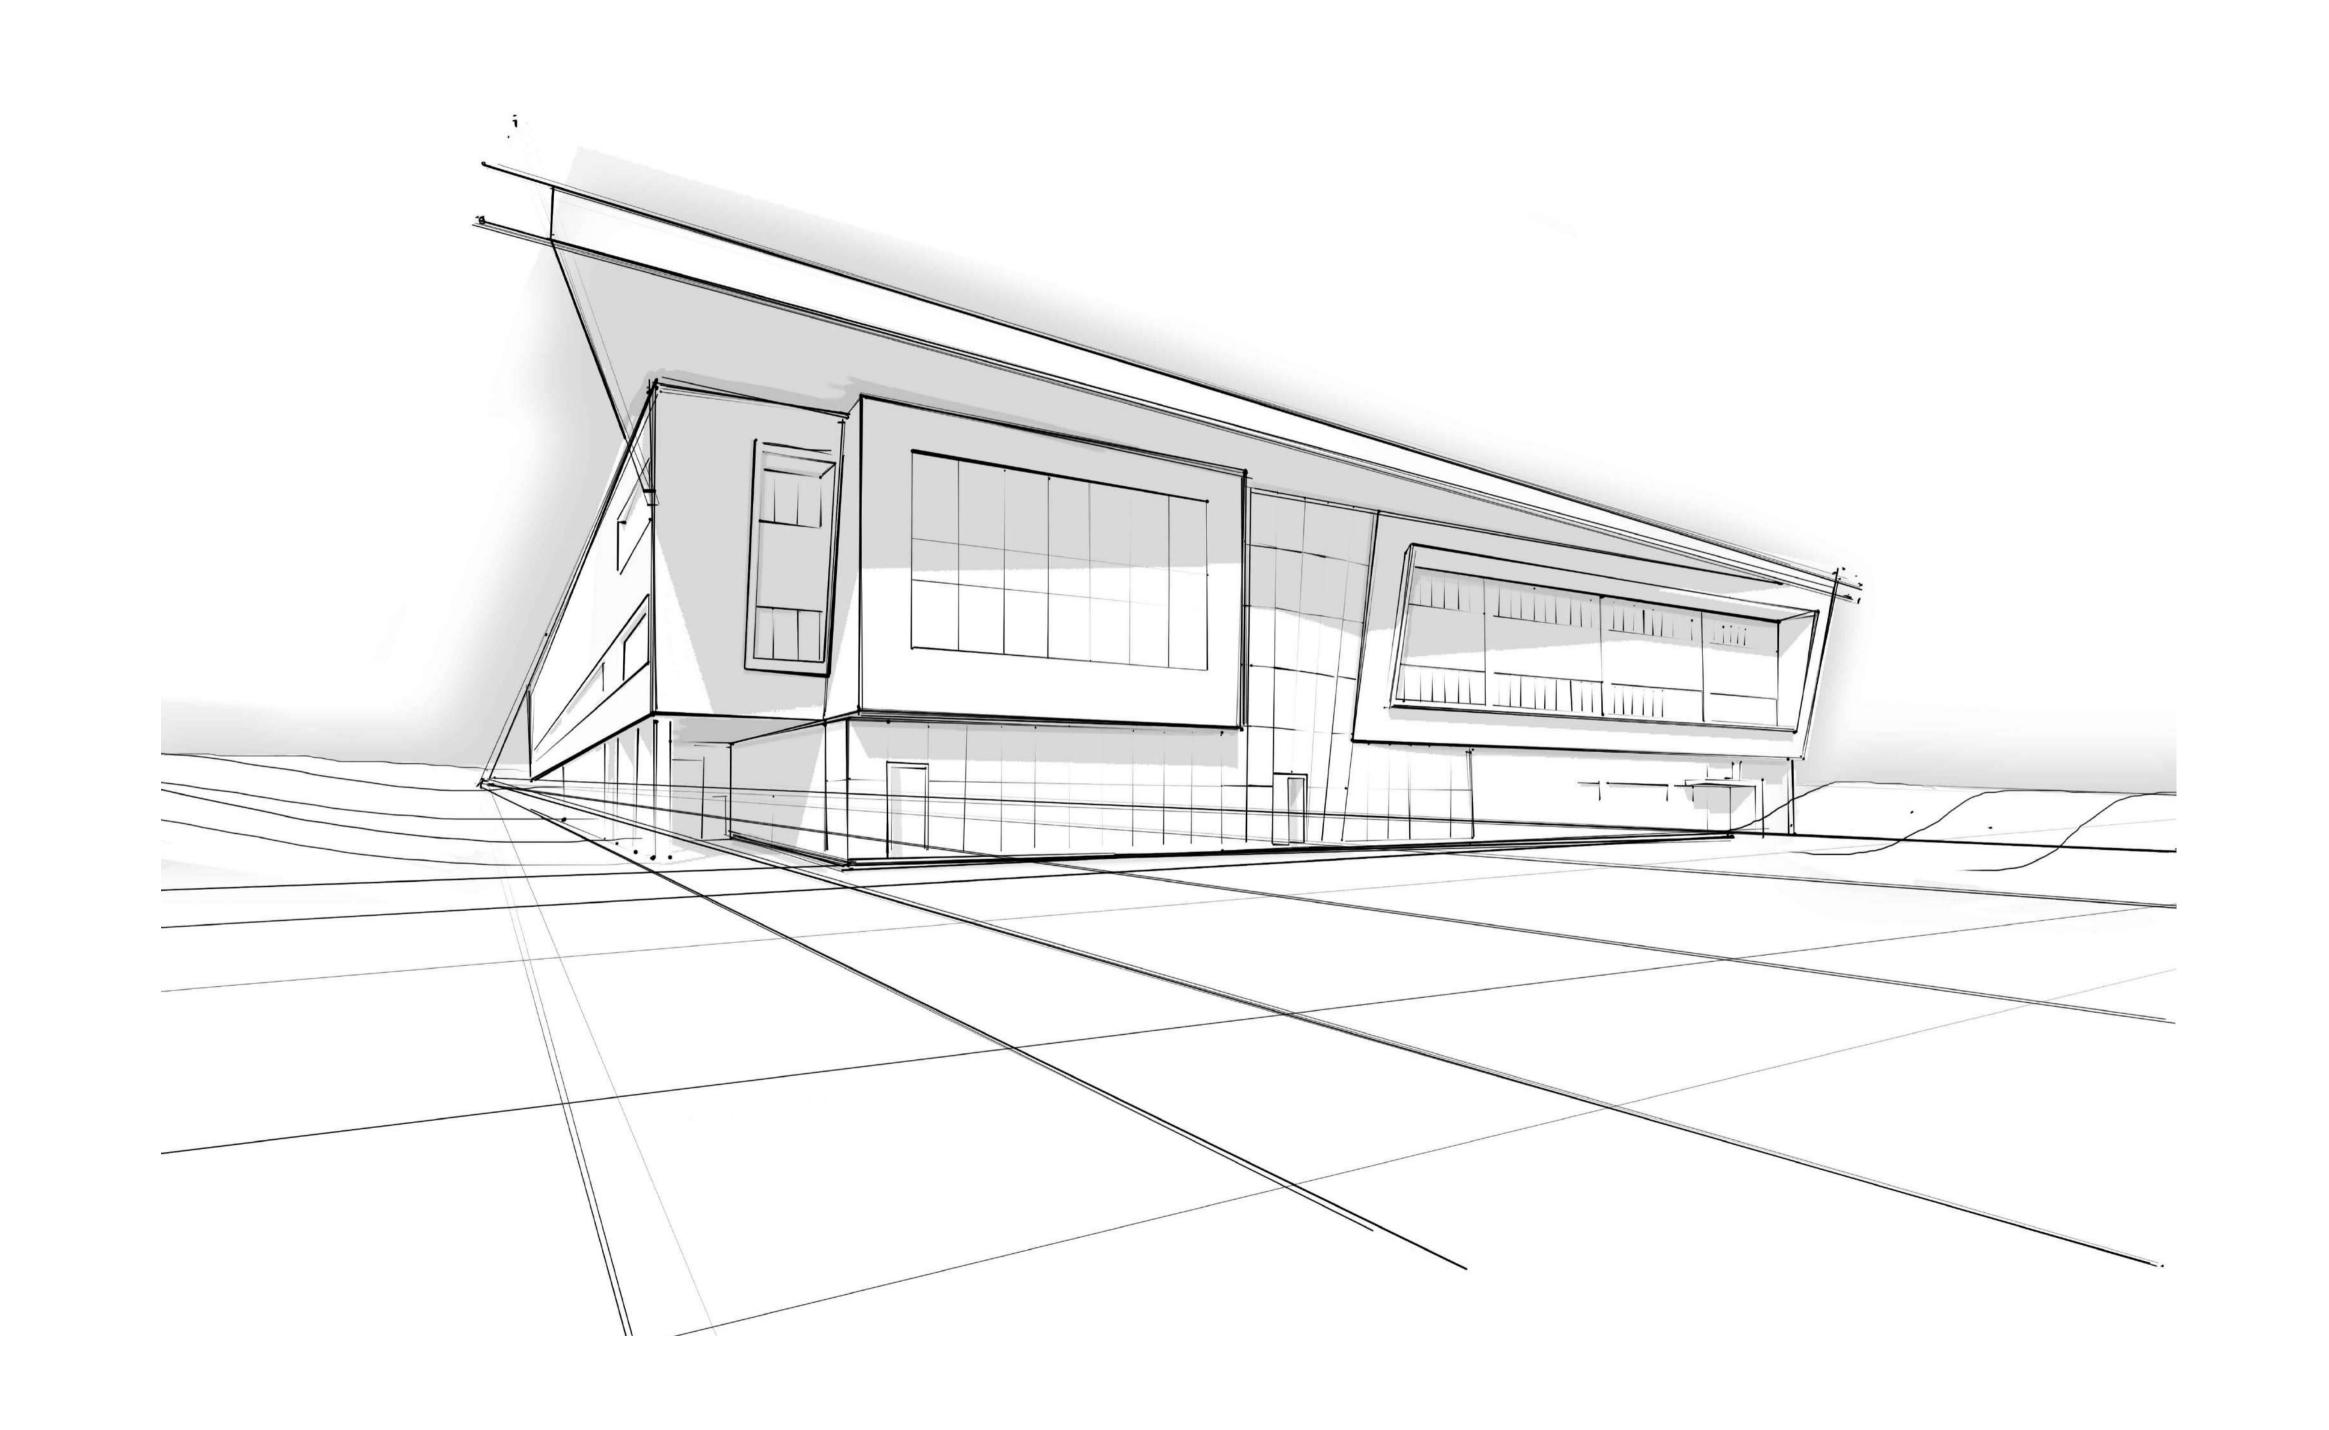

#### EJOT TEZMAK FASTENING PRODUCTION FACTORY

The new factory for EJOT TEZMAK has built in the Kapaklı Industrial Zone.

The view of the factory from the front is designed to reflect the power with minimalist approach of the Company.

The Areas for preparation, production and dispatch are placed in parallel along the building's long axis on process floor and the auxiliaries are located on the ground floor of the factory.

The Office rooms are placed adjacent to process area on the front facade and the middle section of the factory.

The ground floor provides a zone for interaction and communication which connects directly to the canteen and the showroom area. While the first floor is reserved for the laboratory, research and development, the upper floor is assigned for office use.