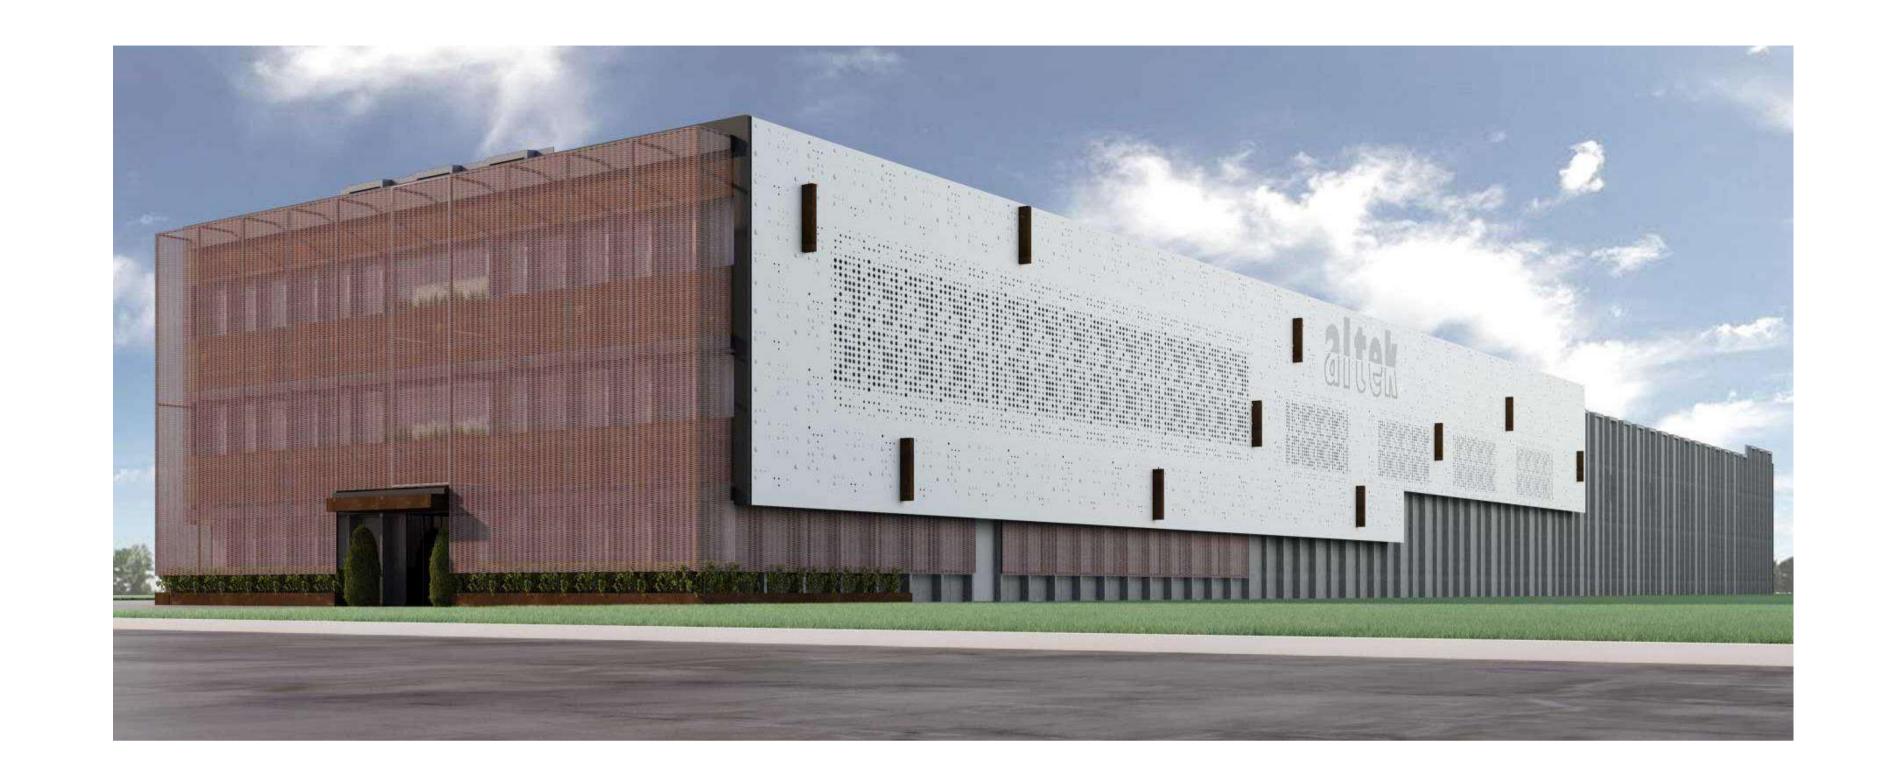

#### ALTEK ALÜMİNYUM FACTORY AND OFFICE BUILDING

Altek metal is a manufacturer in aluminum sector, renovating the existing 3-storey office and production facility and constructing a new factory built in Çerkezköy. The building has a manufacturing hall, auxiliaries and a two-storey working space. Exterior facade products shall be company's pruducts and glass walls.