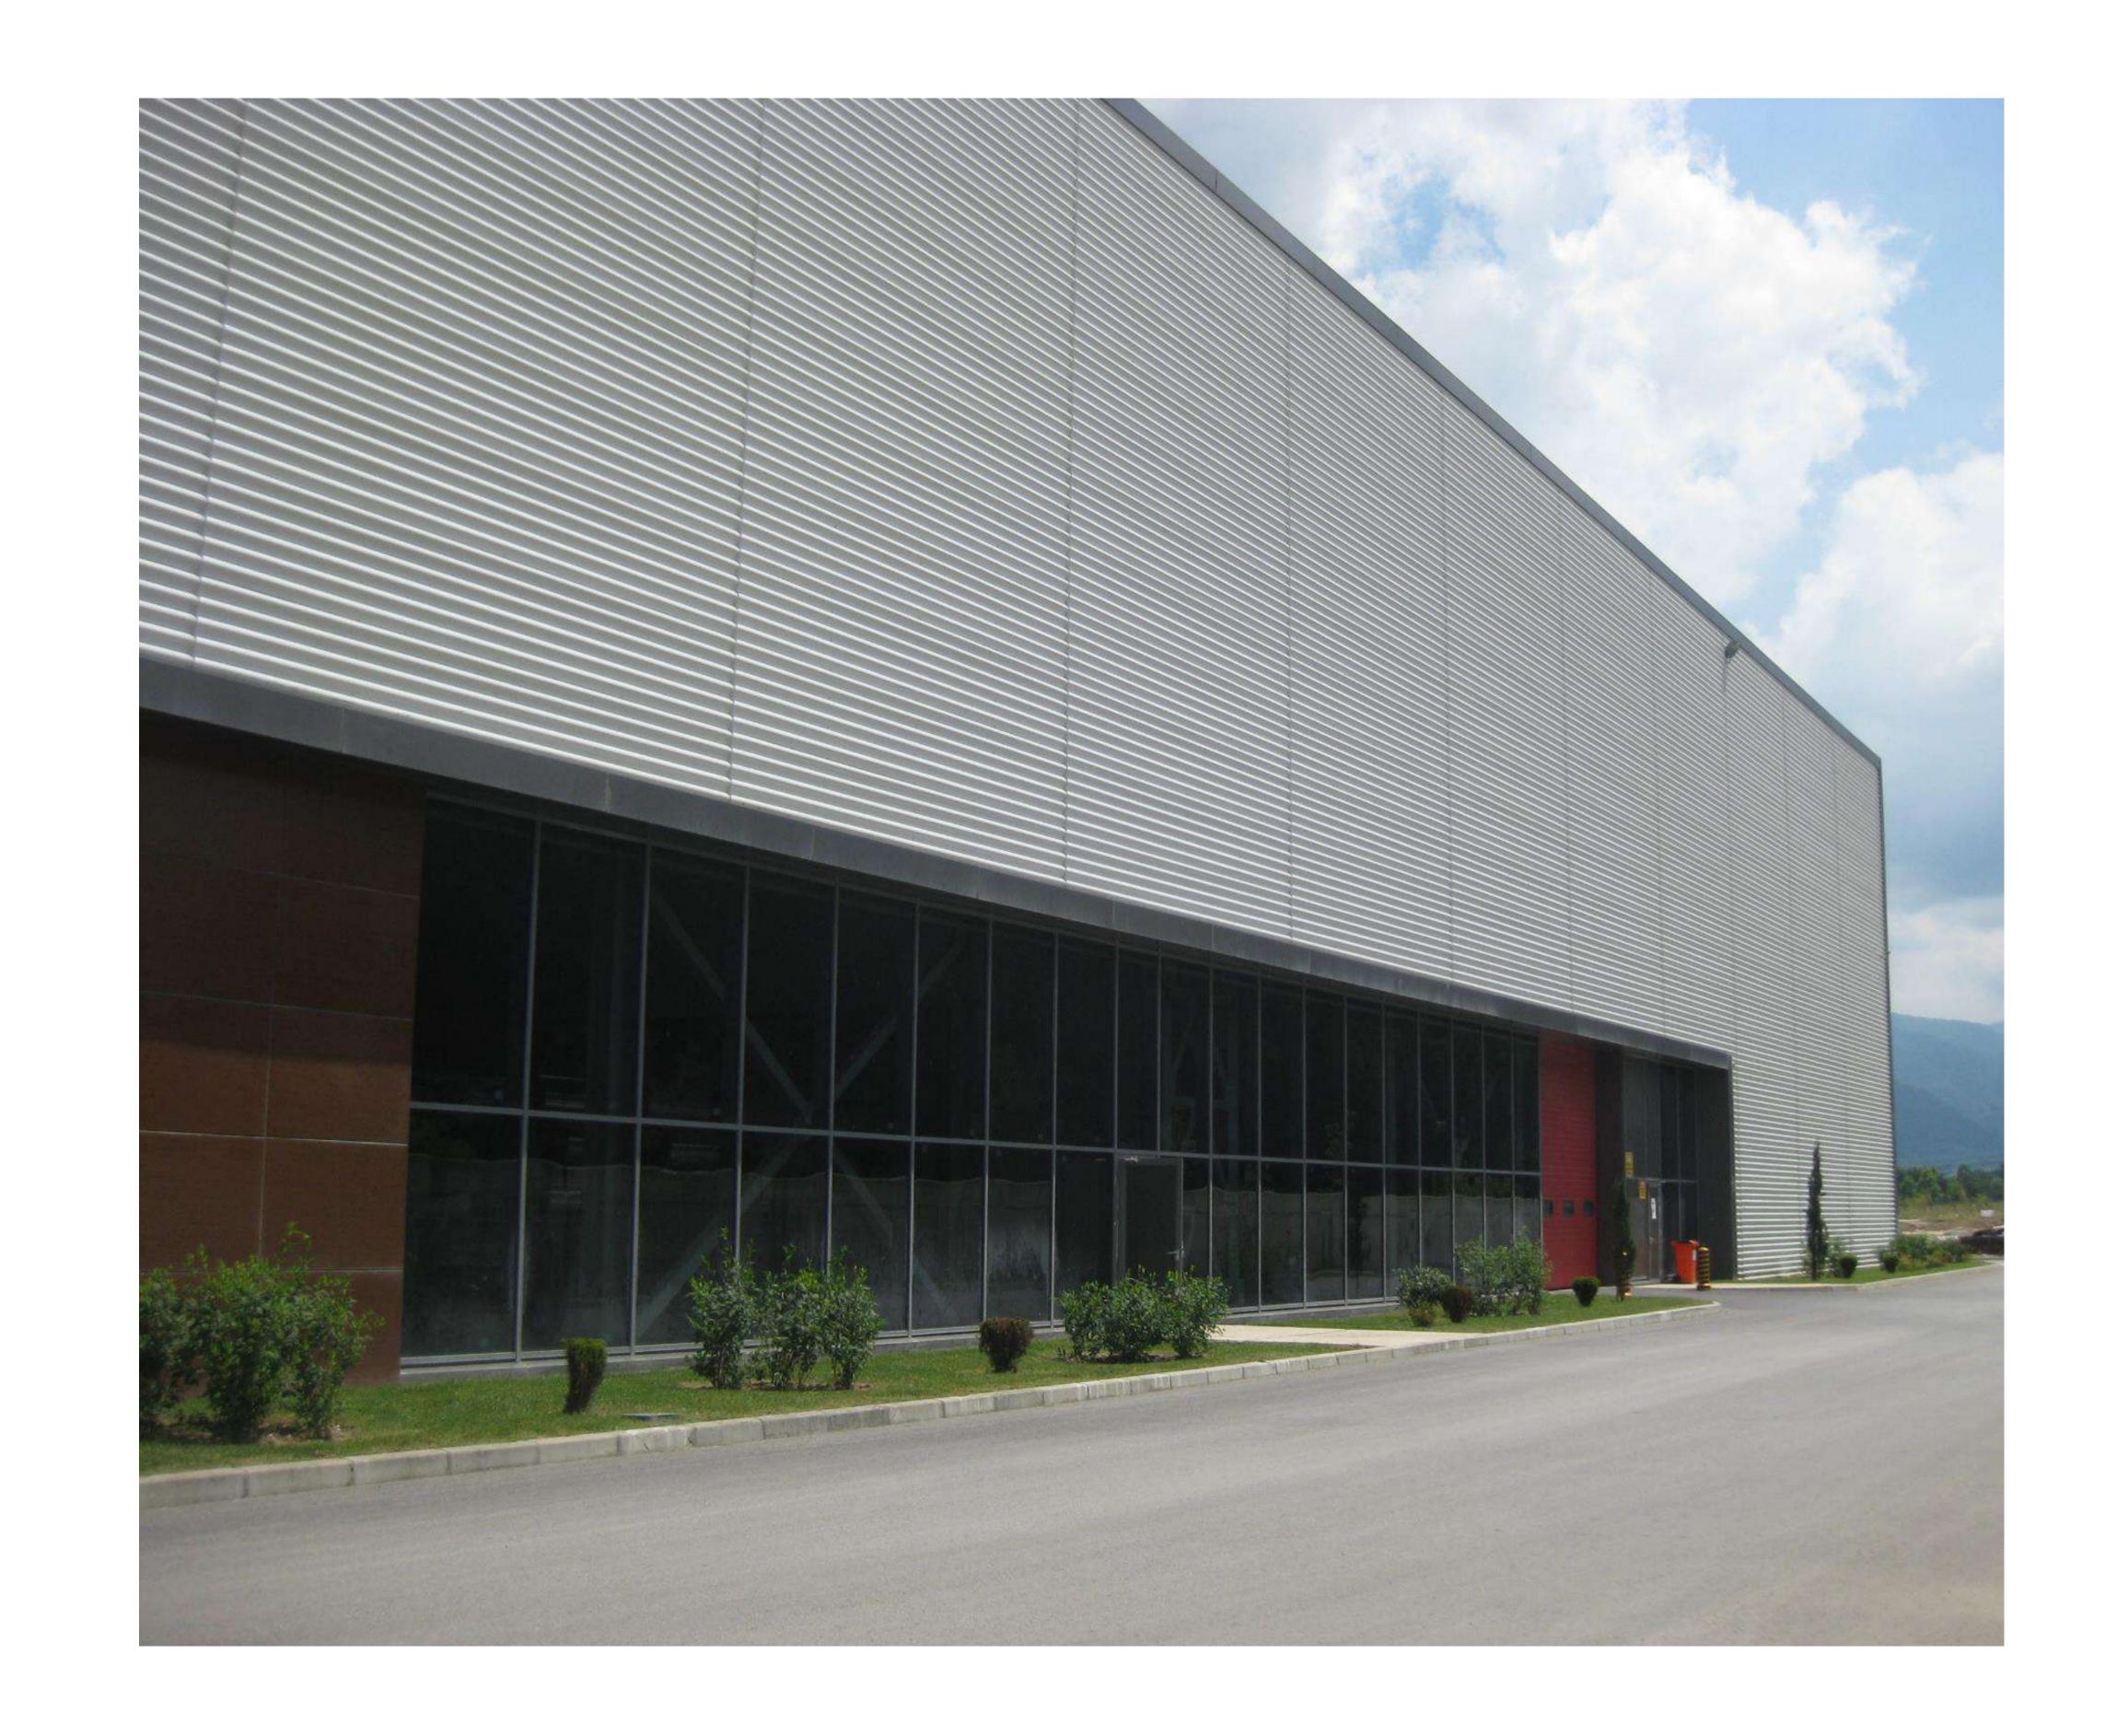

# ASAŞ ALÜMİNYUM ADMINISTRATION BUILDING

A head office building designed located at the center of the company's production facilities, reflecting the company's innovative, technological and artistic perspective. The office building is a 7-storey building rising from the production areas, with a conference hall, exhibition and training areas and working areas. For natural light sharing and visual integrity of work areas will be ensured by using sound-insulated glass-to-glass partition walls. Entrance hall of the building, foyer, corridors, common areas are designed as places where works of art are exhibited and visited. The aim of space design is to create working, meeting and conference areas that can be integrated with both the production areas adjacent to the building and the landscape-art areas in front of the building. Spaces will be decorated with the simple and powerful effect created by aluminum, natural stone, glass materials and light. Custom manufactured aluminum flat and 3D aluminum wall coverings, and perforated aluminum coverings are used for interior design.