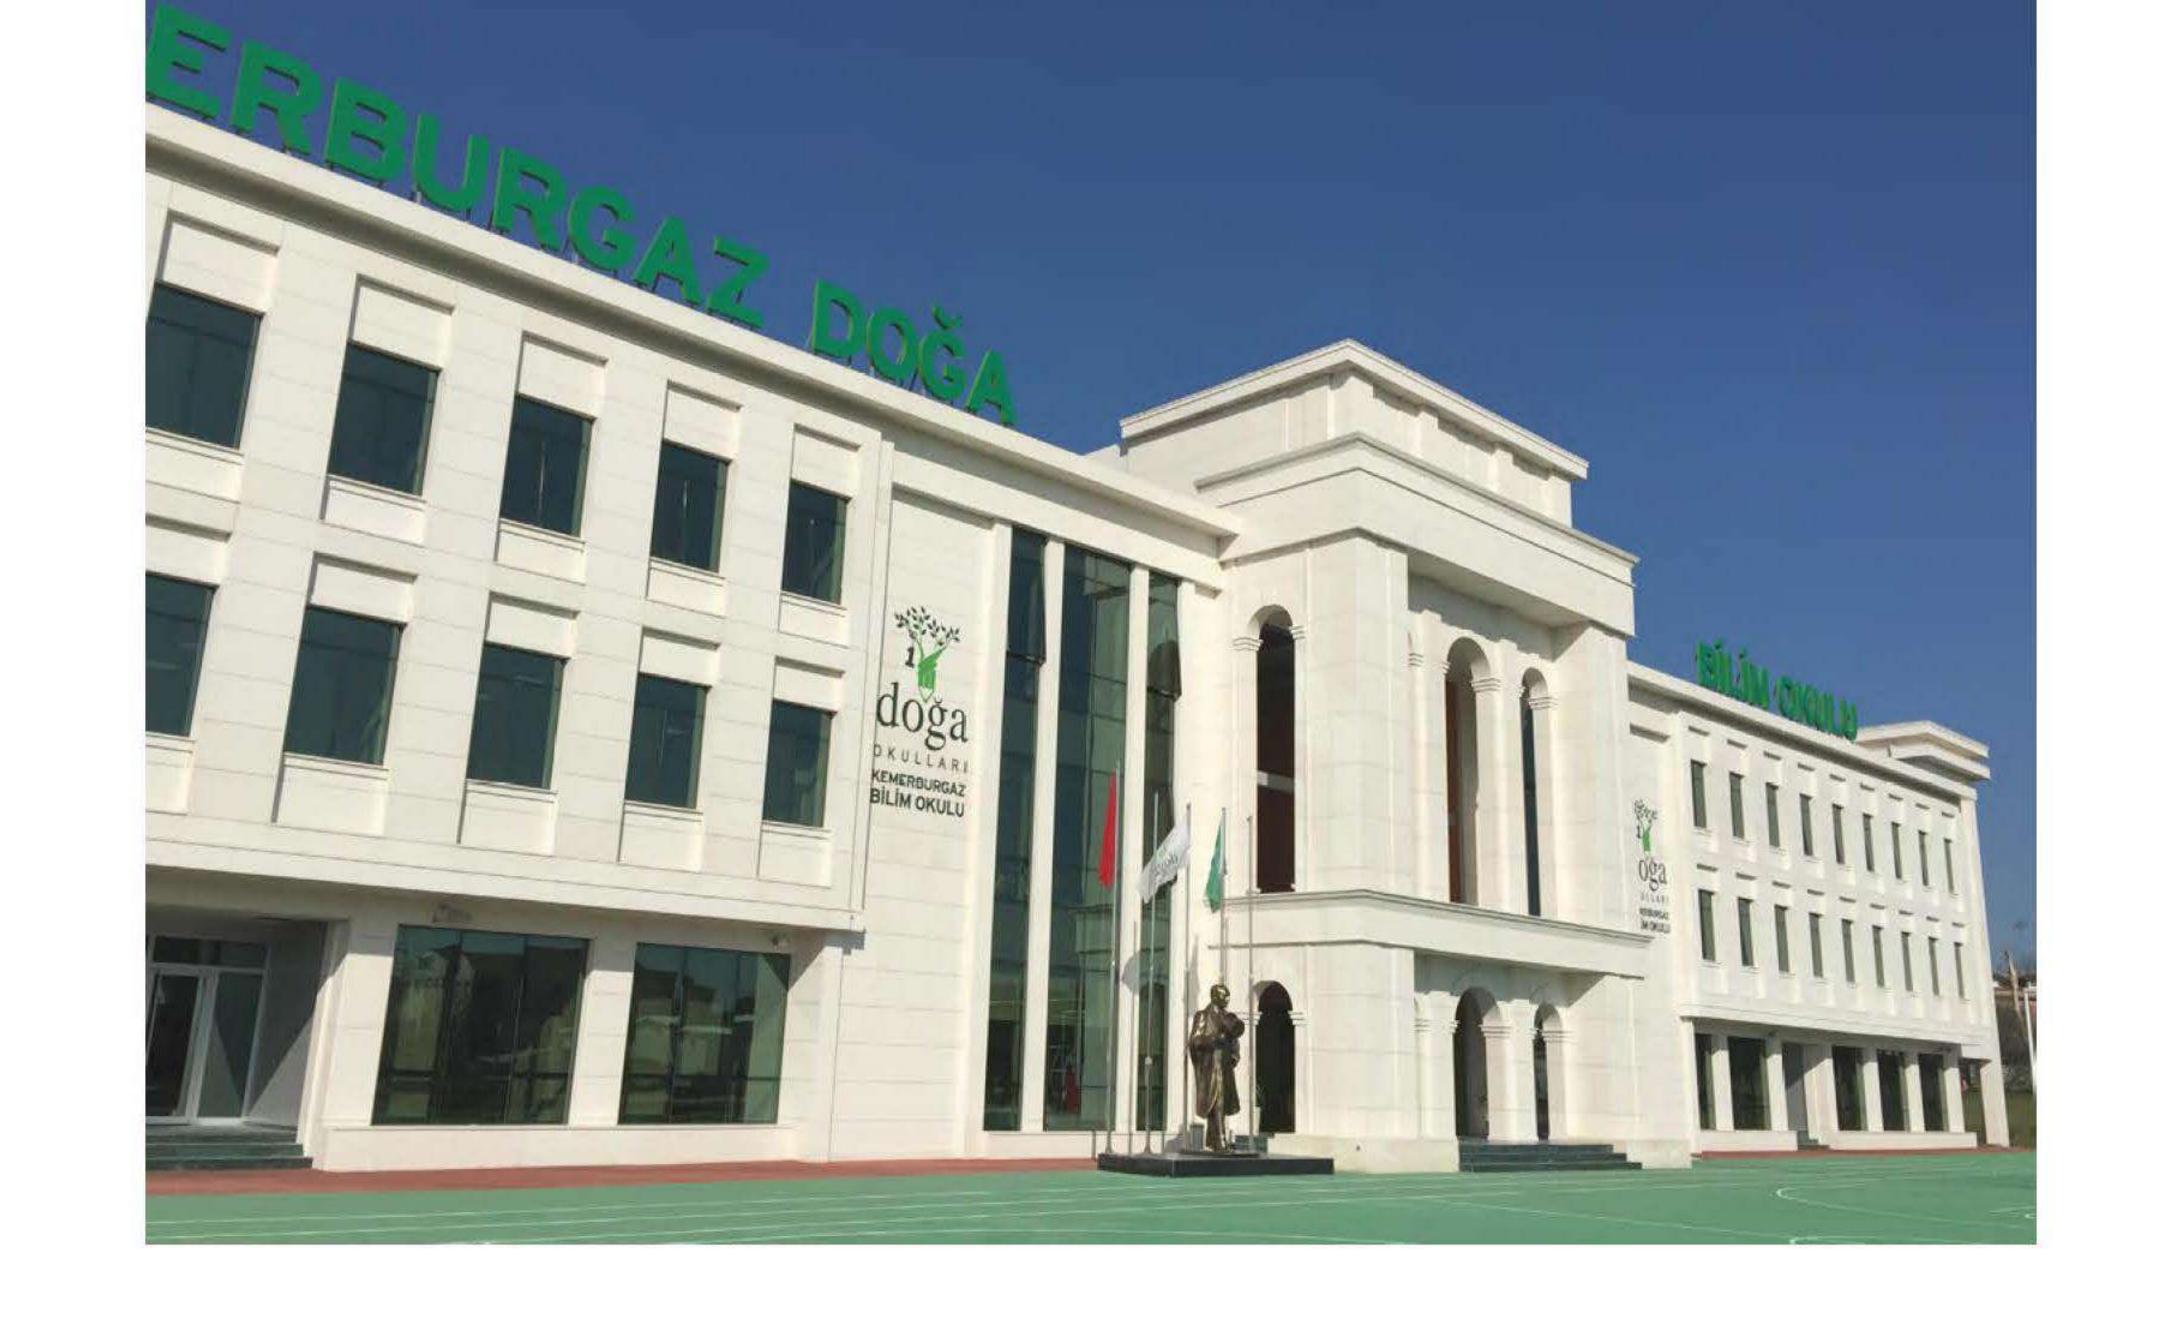

## KEMERBURGAZ DOĞA HIGH SCOOL

1012 student capacity primary and high school is considered to be in harmony with nature and energy efficient building in accordance with LEED criteria. Conference Hall for 605 people, foyer with an indoor open garden and cafeteria with swimming pool and sports hall view are located on the basement floors. Natural skylight and courtyard designed for to the gym and swimming pool, cafeteria, workshops. Advanced acoustic performance design is made in accordance with LEED criteria. Noises from outside the classroom is prevented and classroom sound transmission is brought to the ideal level.