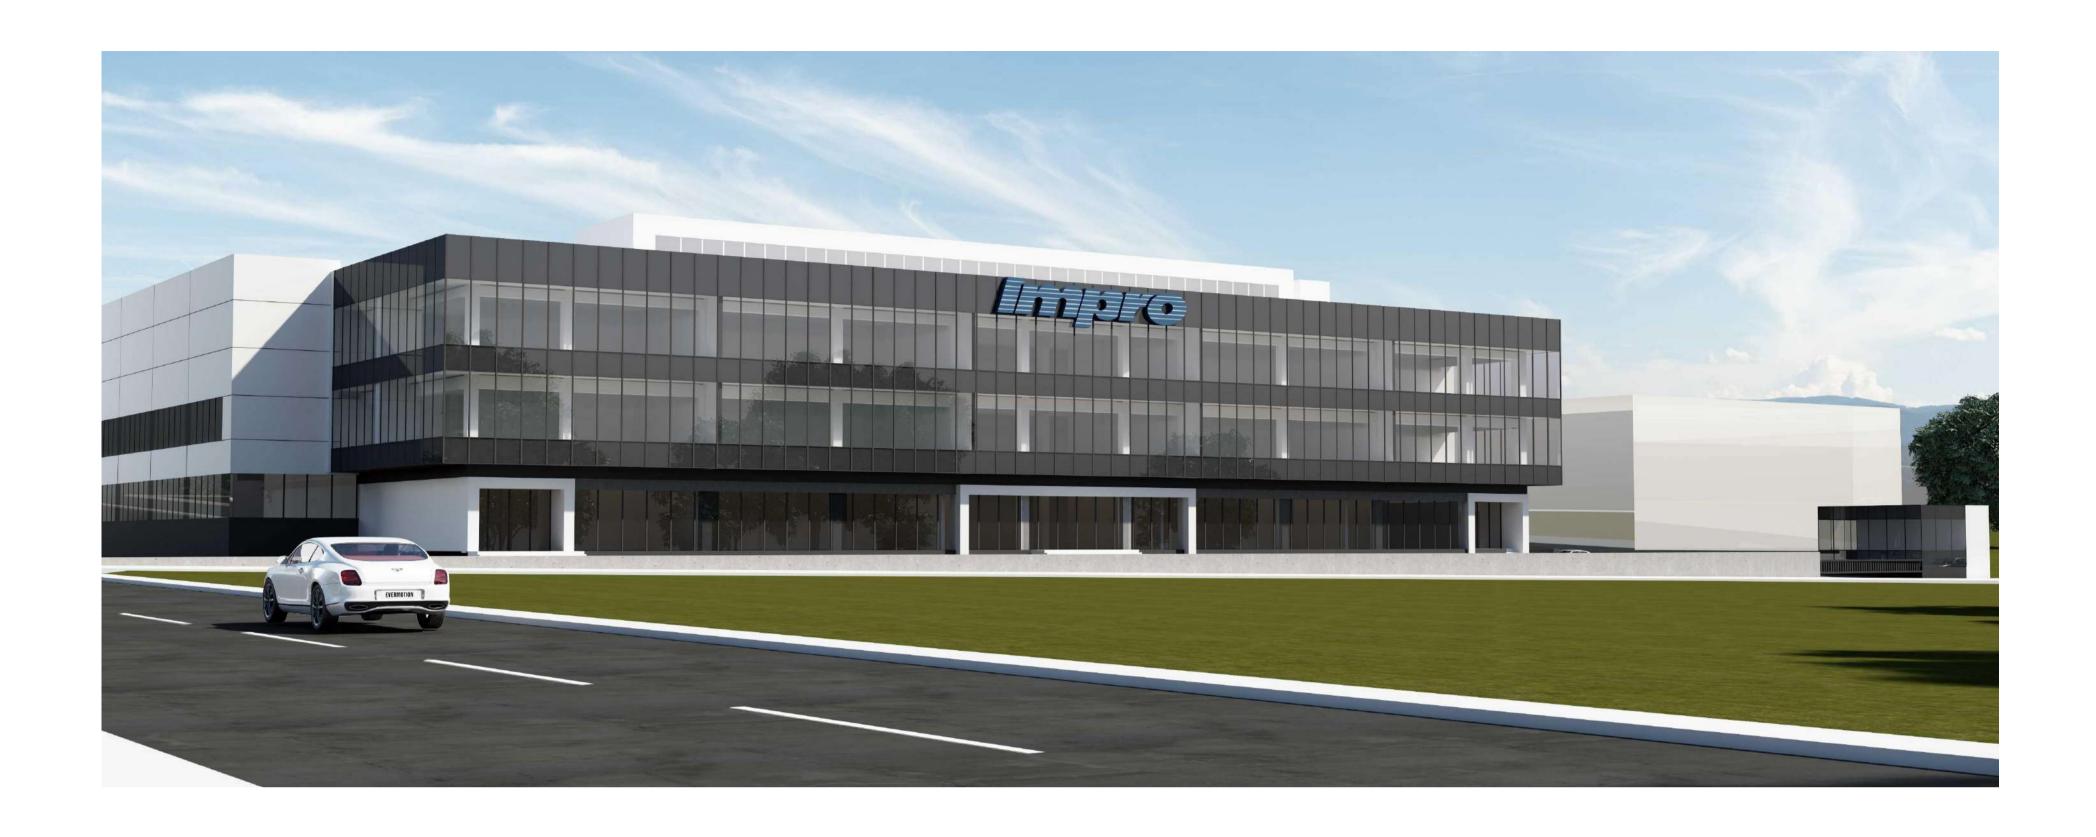

#### CENGIZ MAKINA & IMPRO COMPANY

CENGIZ MAKINA an IMPRO® COMPANY manufacturer of the machining parts, integrates production, test and research workshops, offices, as well as a bistro and resting area in a compact structural form. The building is designed as combining 3 different functions; The big box refers to production area surrounded by huge walls with material of standard lightweight concrete. A photovoltaic installation, natural light windows placed on the roof. 2nd box refers to Research and Development center, production office space as well as a bistro. Square skylight domes provide natural illumination. Glass box refers to administrative office building.