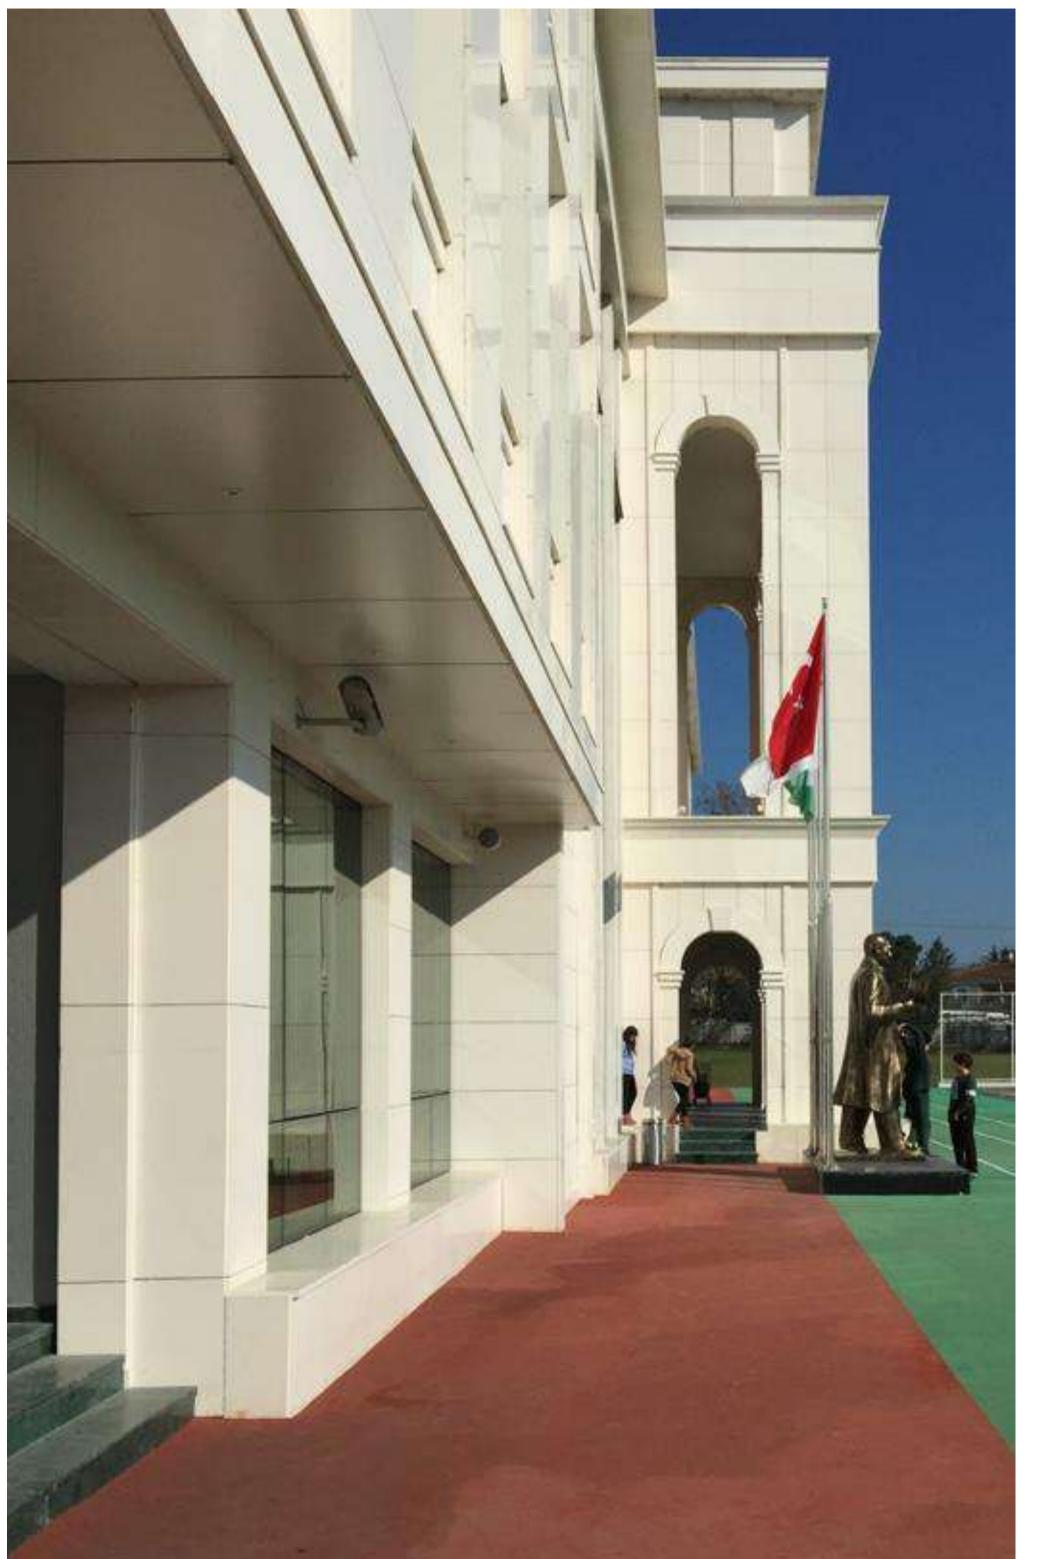

## KEMERBURGAZ DOĞA HIGH SCOOL

1012 student capacity primary and high school is considered to be in harmony with nature and energy efficient building in accordance with LEED criteria. Conference Hall for 605 people, foyer with an indoor open garden and cafeteria with swimming pool and sports hall view are located on the basement floors. Natural skylight and courtyard designed for to the gym and swimming pool, cafeteria, workshops. Advanced acoustic performance design is made in accordance with LEED criteria. Noises from outside the classroom is prevented and classroom sound transmission is brought to the ideal level.