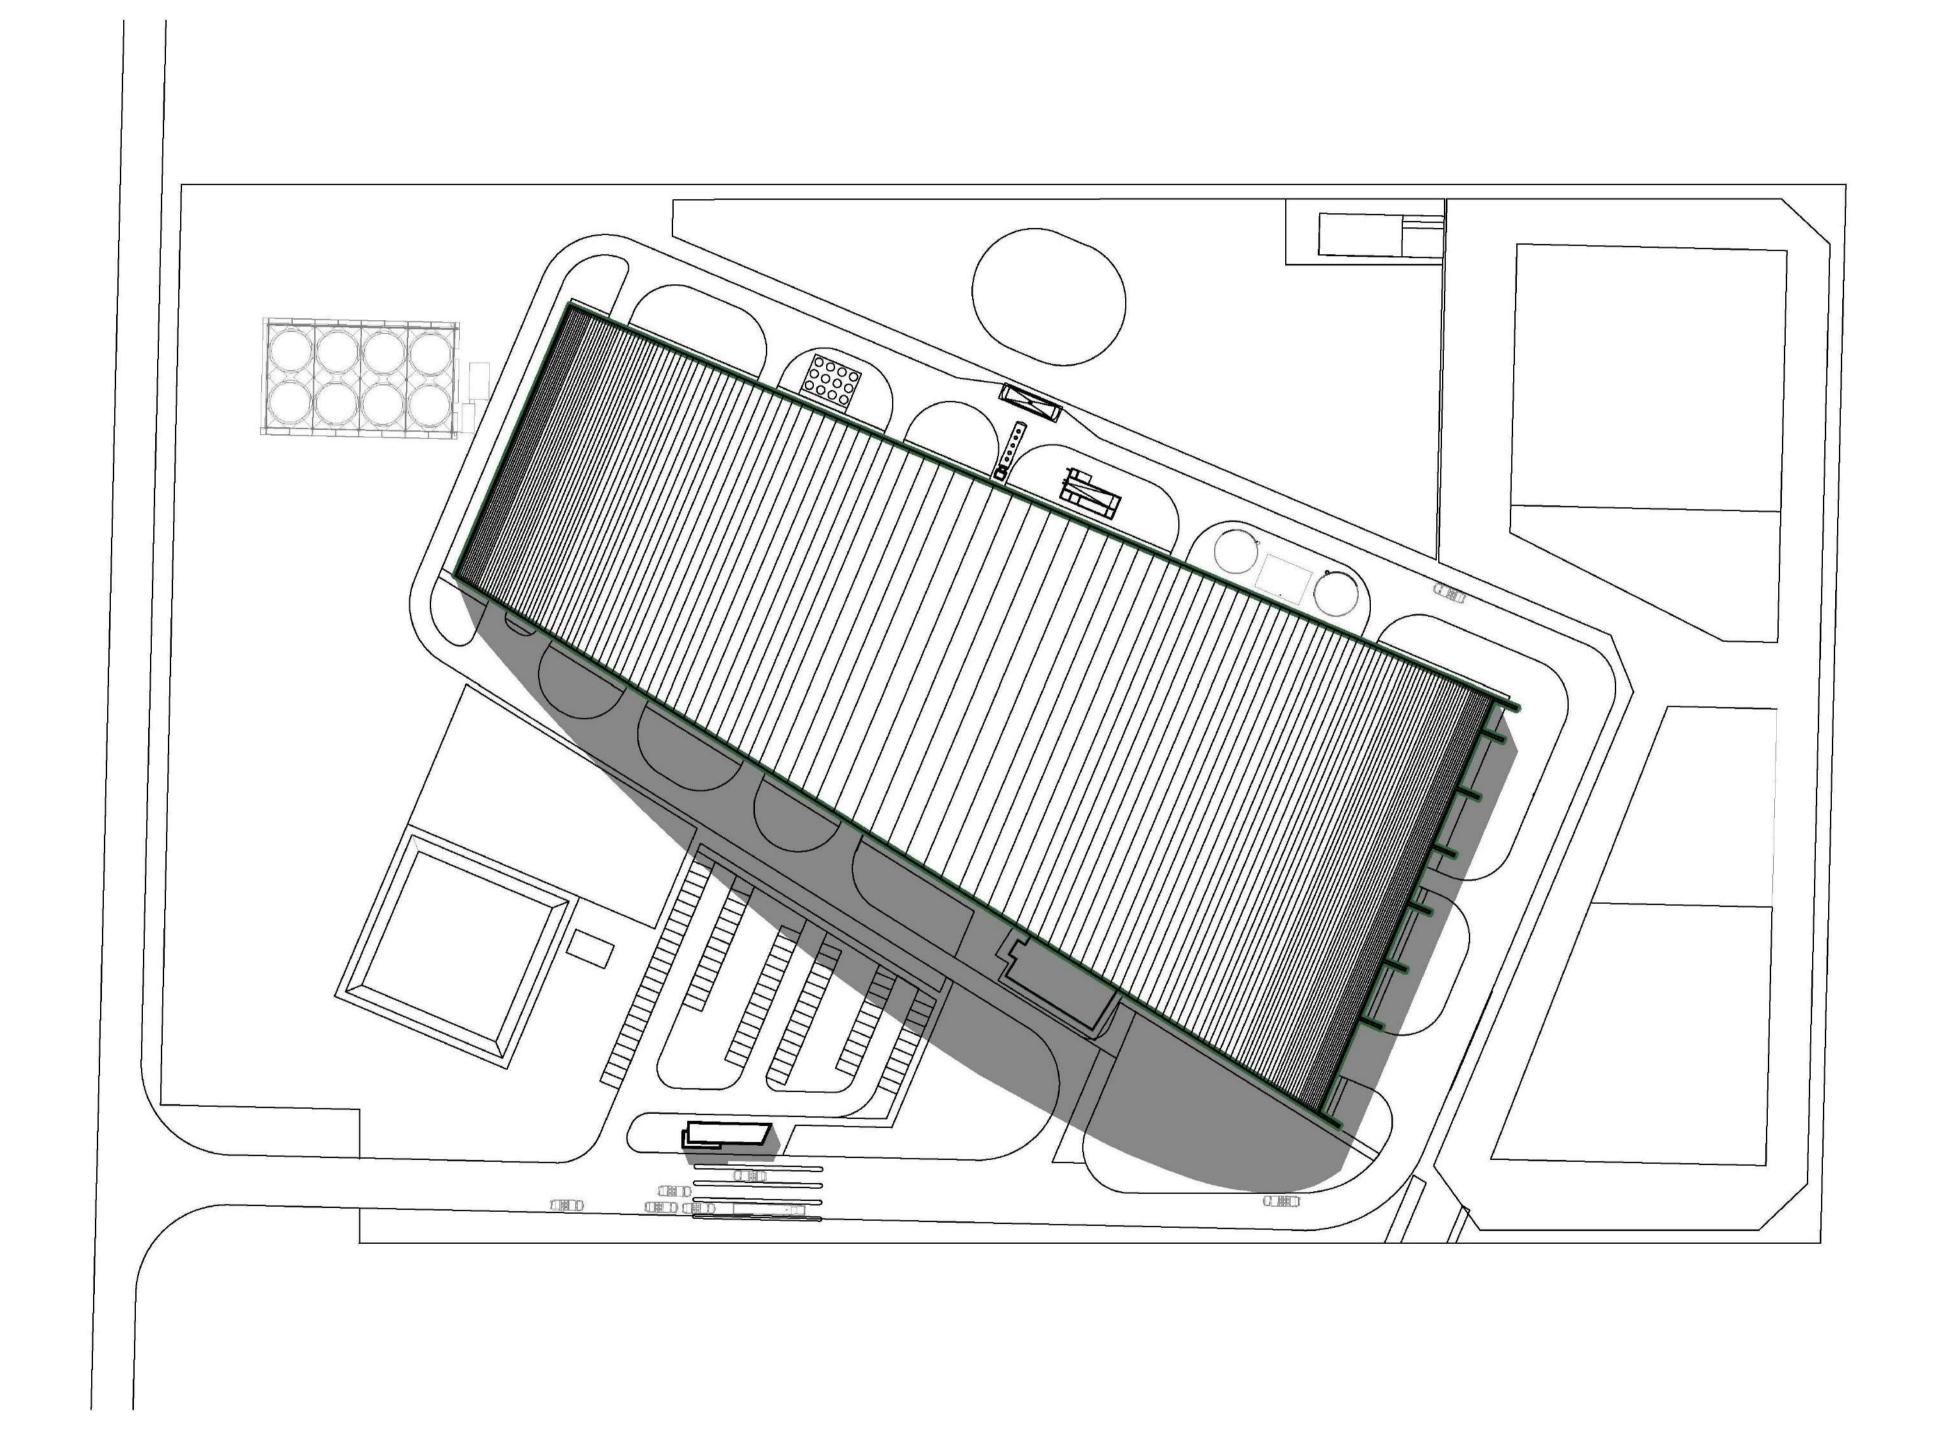

#### ERENCO WASTE TO ENERGY PLANT

Waste to energy Plant is an integral part of sustainable waste management. Baku and its suburbs produce more than 1 million tons of solid waste annually and the plant will incinerate approximately half of this amount, reducing the volume of solid waste ten-fold. The waste-to-energy plant is the largest in Eastern Europe and the former Soviet bloc CIS for production capacity. Architectural preliminary and detail design projects of the building were prepared for Ustay Company.