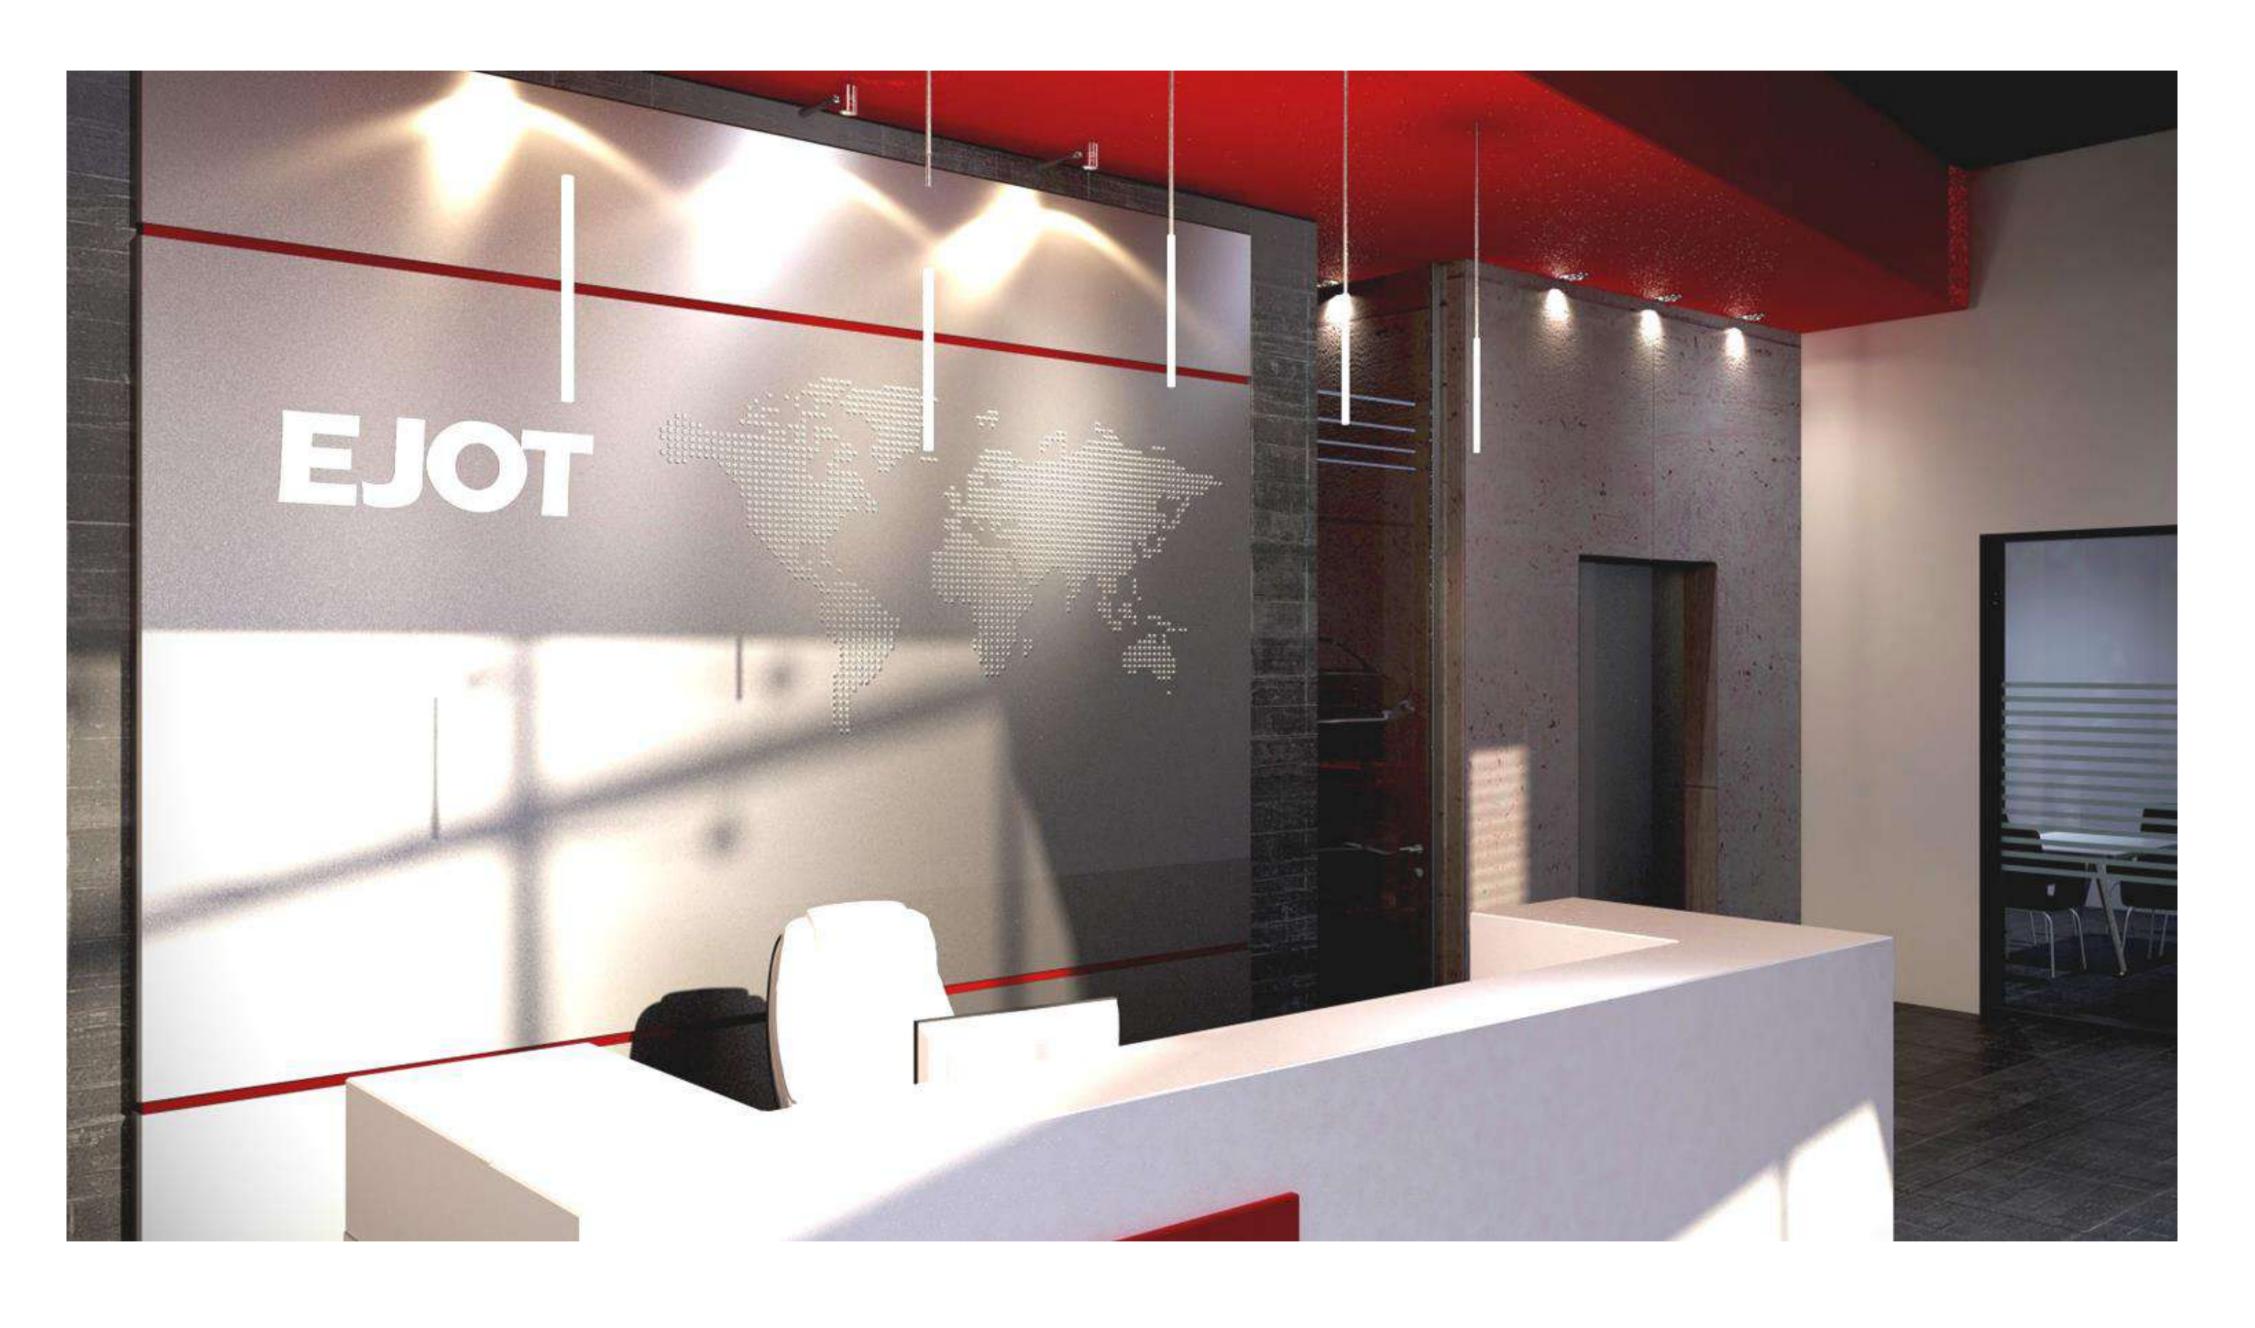

#### EJOT TEZMAK FASTENING PRODUCTION FACTORY

The new factory for EJOT TEZMAK has built in the Kapaklı Industrial Zone.

The view of the factory from the front is designed to reflect the power with minimalist approach of the Company.

The Areas for preparation, production and dispatch are placed in parallel along the building's long axis on process floor and the auxiliaries are located on the ground floor of the factory.

The Office rooms are placed adjacent to process area on the front facade and the middle section of the factory.

The ground floor provides a zone for interaction and communication which connects directly to the canteen and the showroom area. While the first floor is reserved for the laboratory, research and development, the upper floor is assigned for office use.