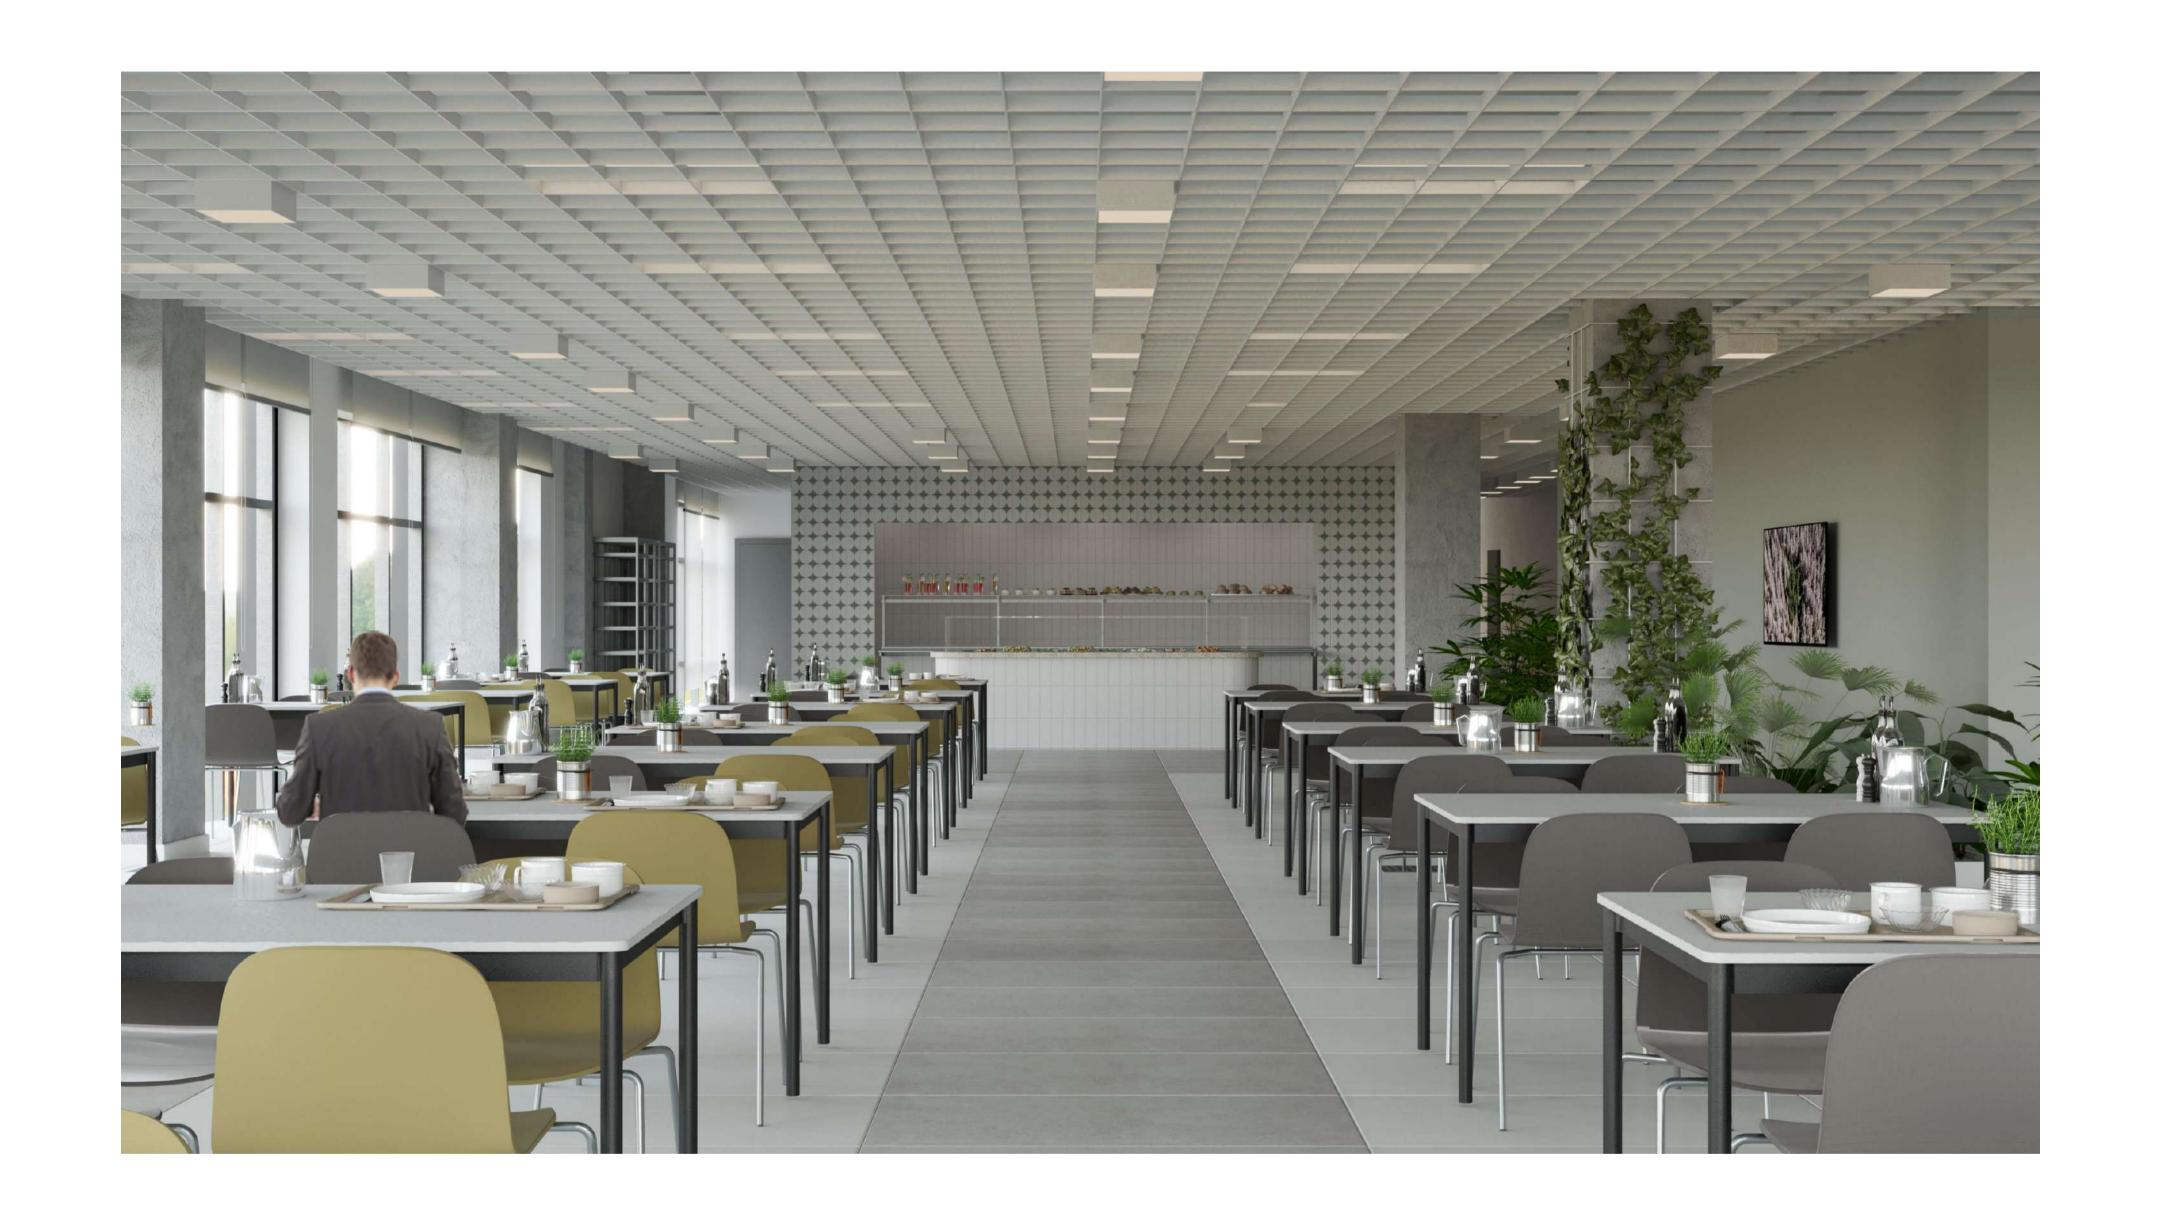

#### ŞENPİLİÇ SLAUGHTERHOUSE PLANT

Senpiliç builds a complex slaughterhouse in Adana which 1000 people work A plant that slaughters and does extensive processing of by-products; rendering, cut up, vertical chilled storages, packing house. The 3-storey office building offering 1633m² of floor area including Conference Hall, Visitor Meeting Rooms are placed around an atrium. A personnel building of 2285m2 including laboratories, social areas and two Cafeterias are placed in the welcoming corner of the land.

## ŞENPİLİÇ SLAUGHTERHOUSE PLANT

Senpiliç constructed a new factory in Adapazarı, 10.600m2

The two-storey office building including Conference Hall, Visitor Meeting Rooms are placed around an atrium and a personnel areas including laboratories, social areas and two Cafeterias are placed in the welcoming facade of the plant.