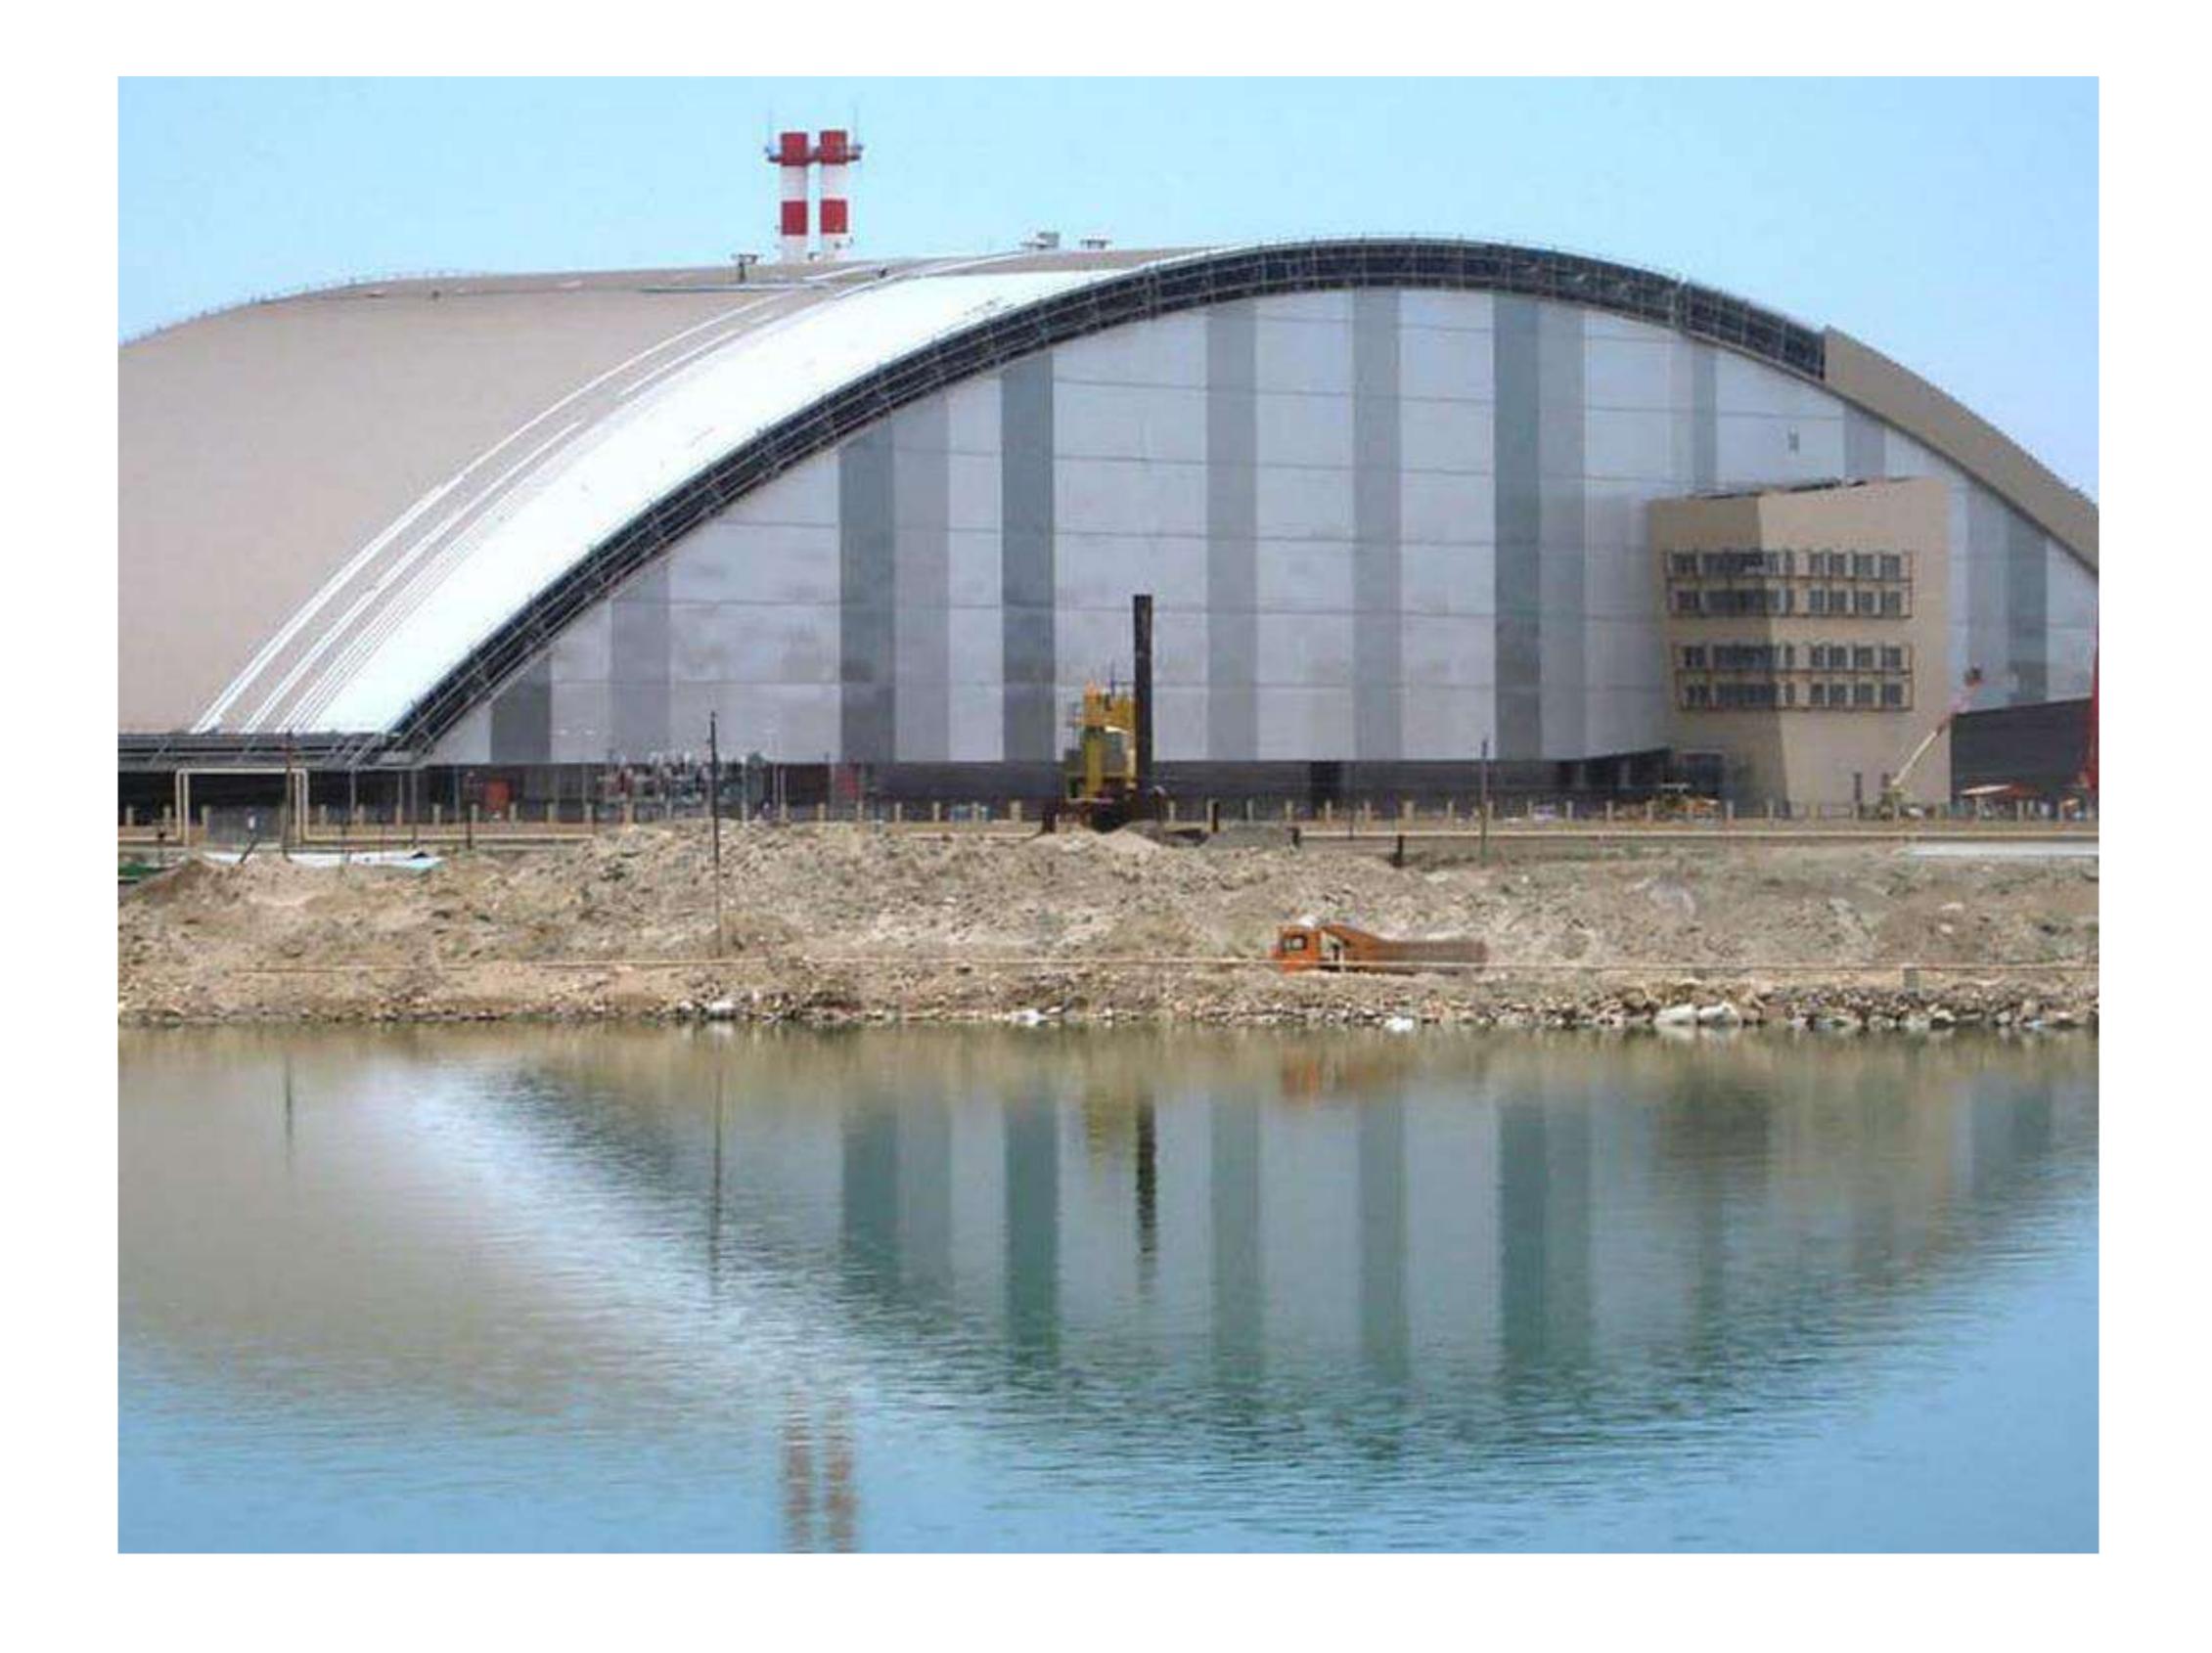

#### ERENCO WASTE TO ENERGY PLANT

Waste to energy Plant is an integral part of sustainable waste management. Baku and its suburbs produce more than 1 million tons of solid waste annually and the plant will incinerate approximately half of this amount, reducing the volume of solid waste ten-fold. The waste-to-energy plant is the largest in Eastern Europe and the former Soviet bloc CIS for production capacity. Architectural preliminary and detail design projects of the building were prepared for Ustay Company.