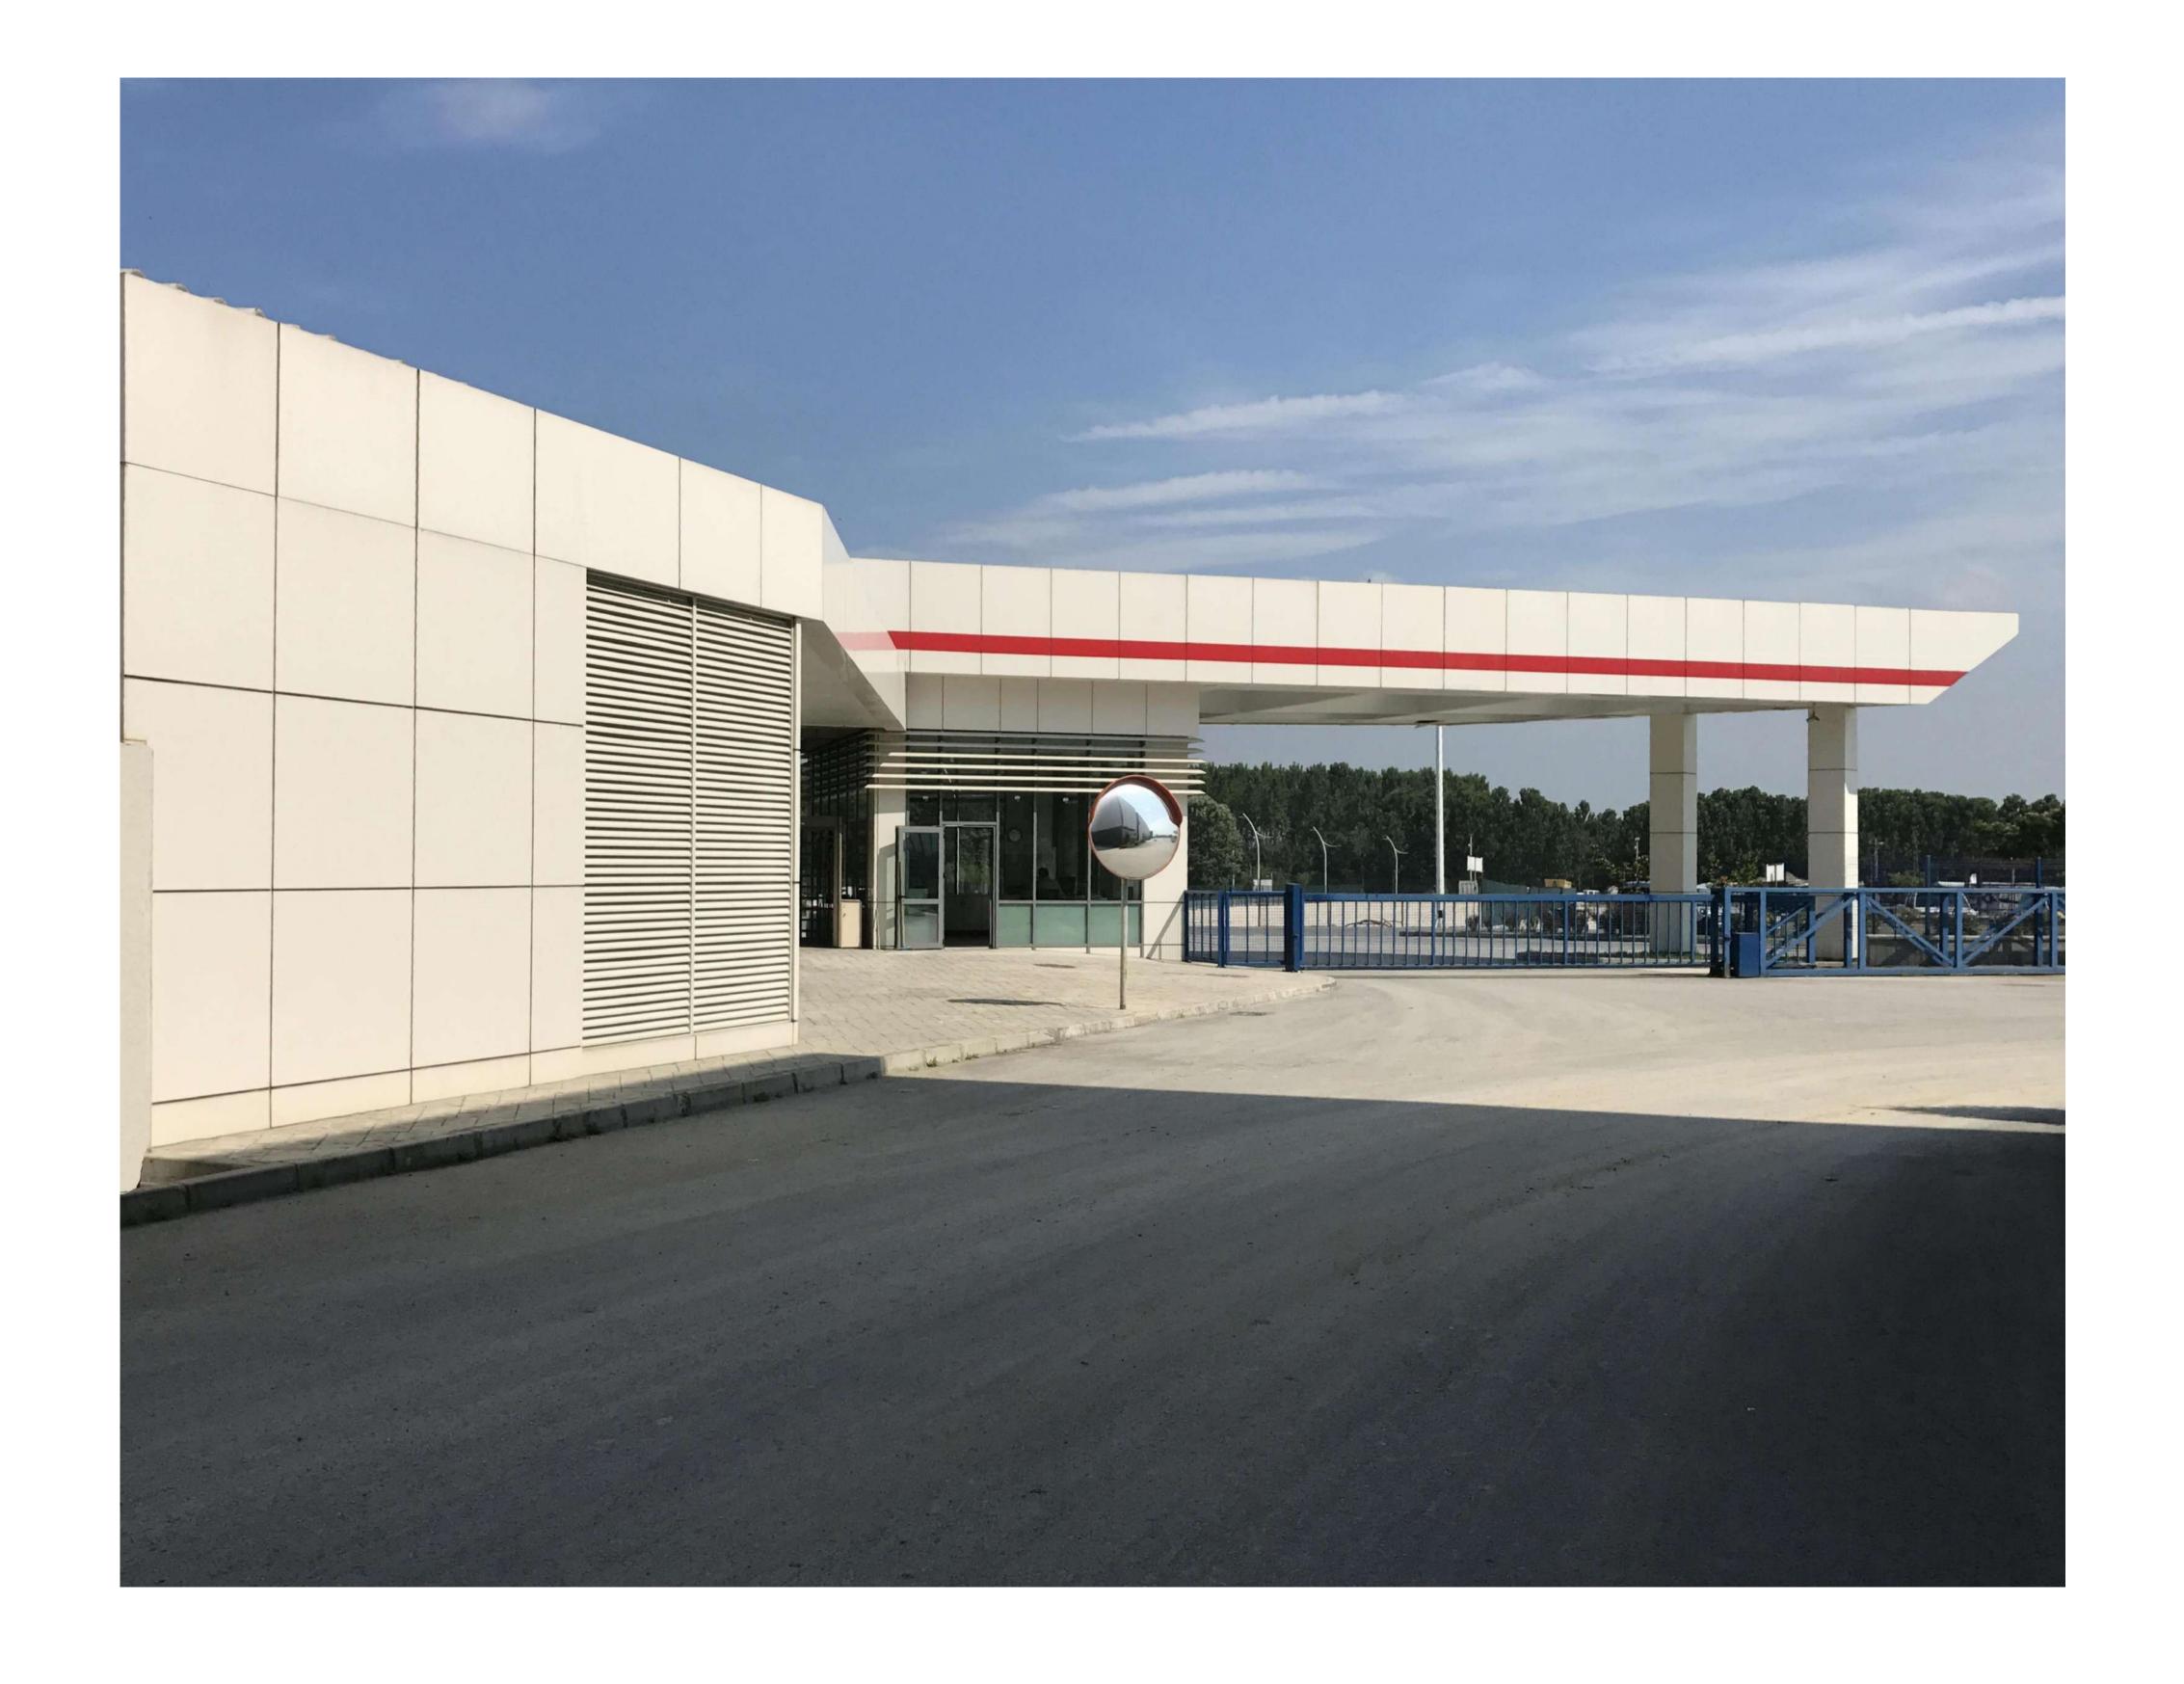

#### EJOT TEZMAK FASTENING PRODUCTION FACTORY

The new factory for EJOT TEZMAK has built in the Kapaklı Industrial Zone.

The view of the factory from the front is designed to reflect the power with minimalist approach of the Company.

The Areas for preparation, production and dispatch are placed in parallel along the building's long axis on process floor and the auxiliaries are located on the ground floor of the factory.

The Office rooms are placed adjacent to process area on the front facade and the middle section of the factory.

The ground floor provides a zone for interaction and communication which connects directly to the canteen and the showroom area. While the first floor is reserved for the laboratory, research and development, the upper floor is assigned for office use.