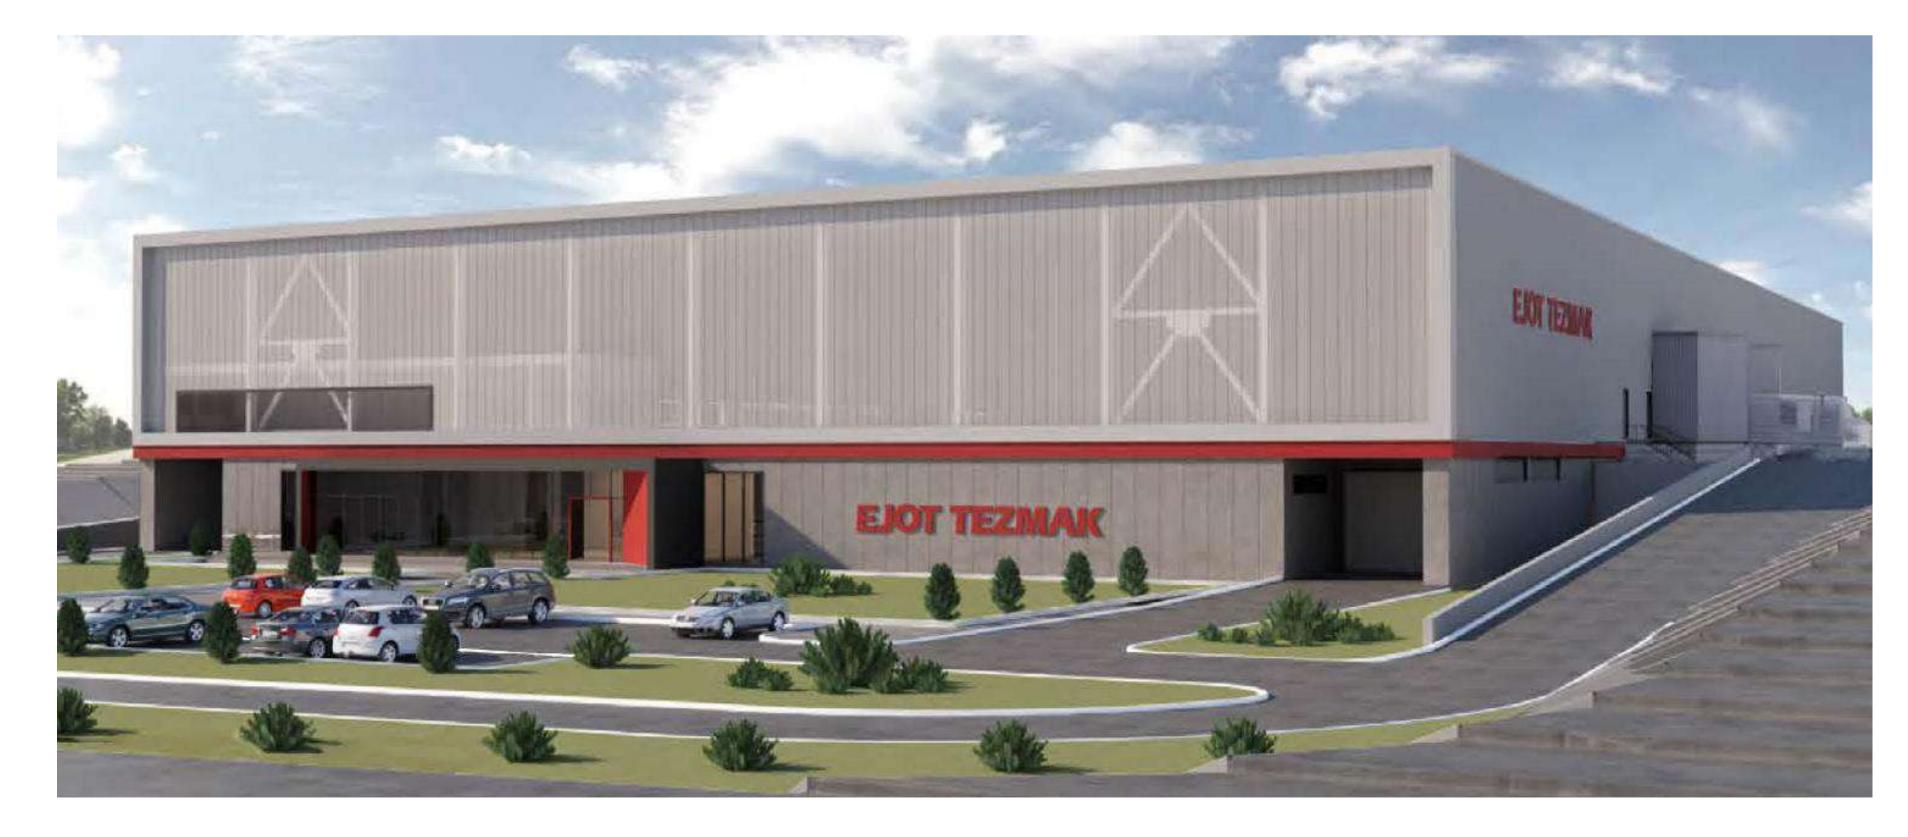

#### EJOT TEZMAK FASTENING PRODUCTION FACTORY

The new factory for EJOT TEZMAK has built in the Kapaklı Industrial Zone.

The view of the factory from the front is designed to reflect the power with minimalist approach of the Company.

The Areas for preparation, production and dispatch are placed in parallel along the building's long axis on process floor and the auxiliaries are located on the ground floor of the factory.

The Office rooms are placed adjacent to process area on the front facade and the middle section of the factory.

The ground floor provides a zone for interaction and communication which connects directly to the canteen and the showroom area. While the first floor is reserved for the laboratory, research and development, the upper floor is assigned for office use.