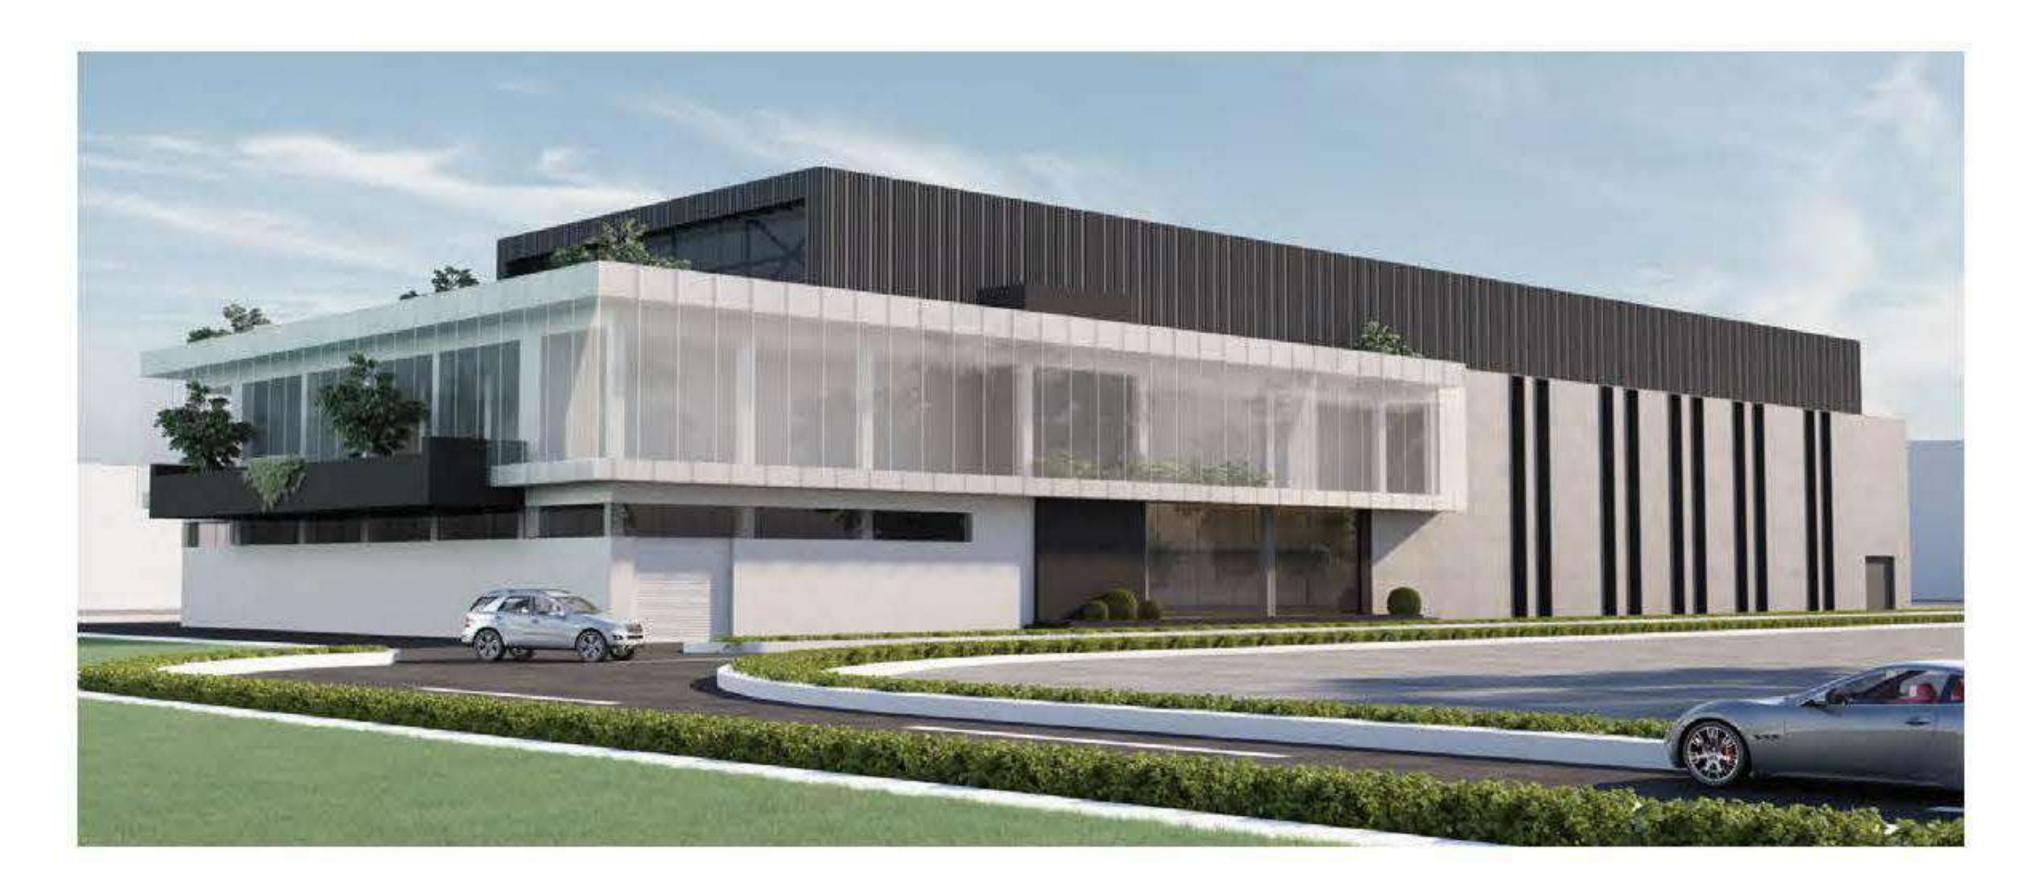

#### ALTEK ALÜMİNYUM FACTORY AND OFFICE BUILDING

Altek metal is a manufacturer in aluminum sector, renovating the existing 3-storey office and production facility and constructing a new factory built in Çerkezköy. The building has a manufacturing hall, auxiliaries and a two-storey working space. Exterior facade products shall be company's pruducts and glass walls.