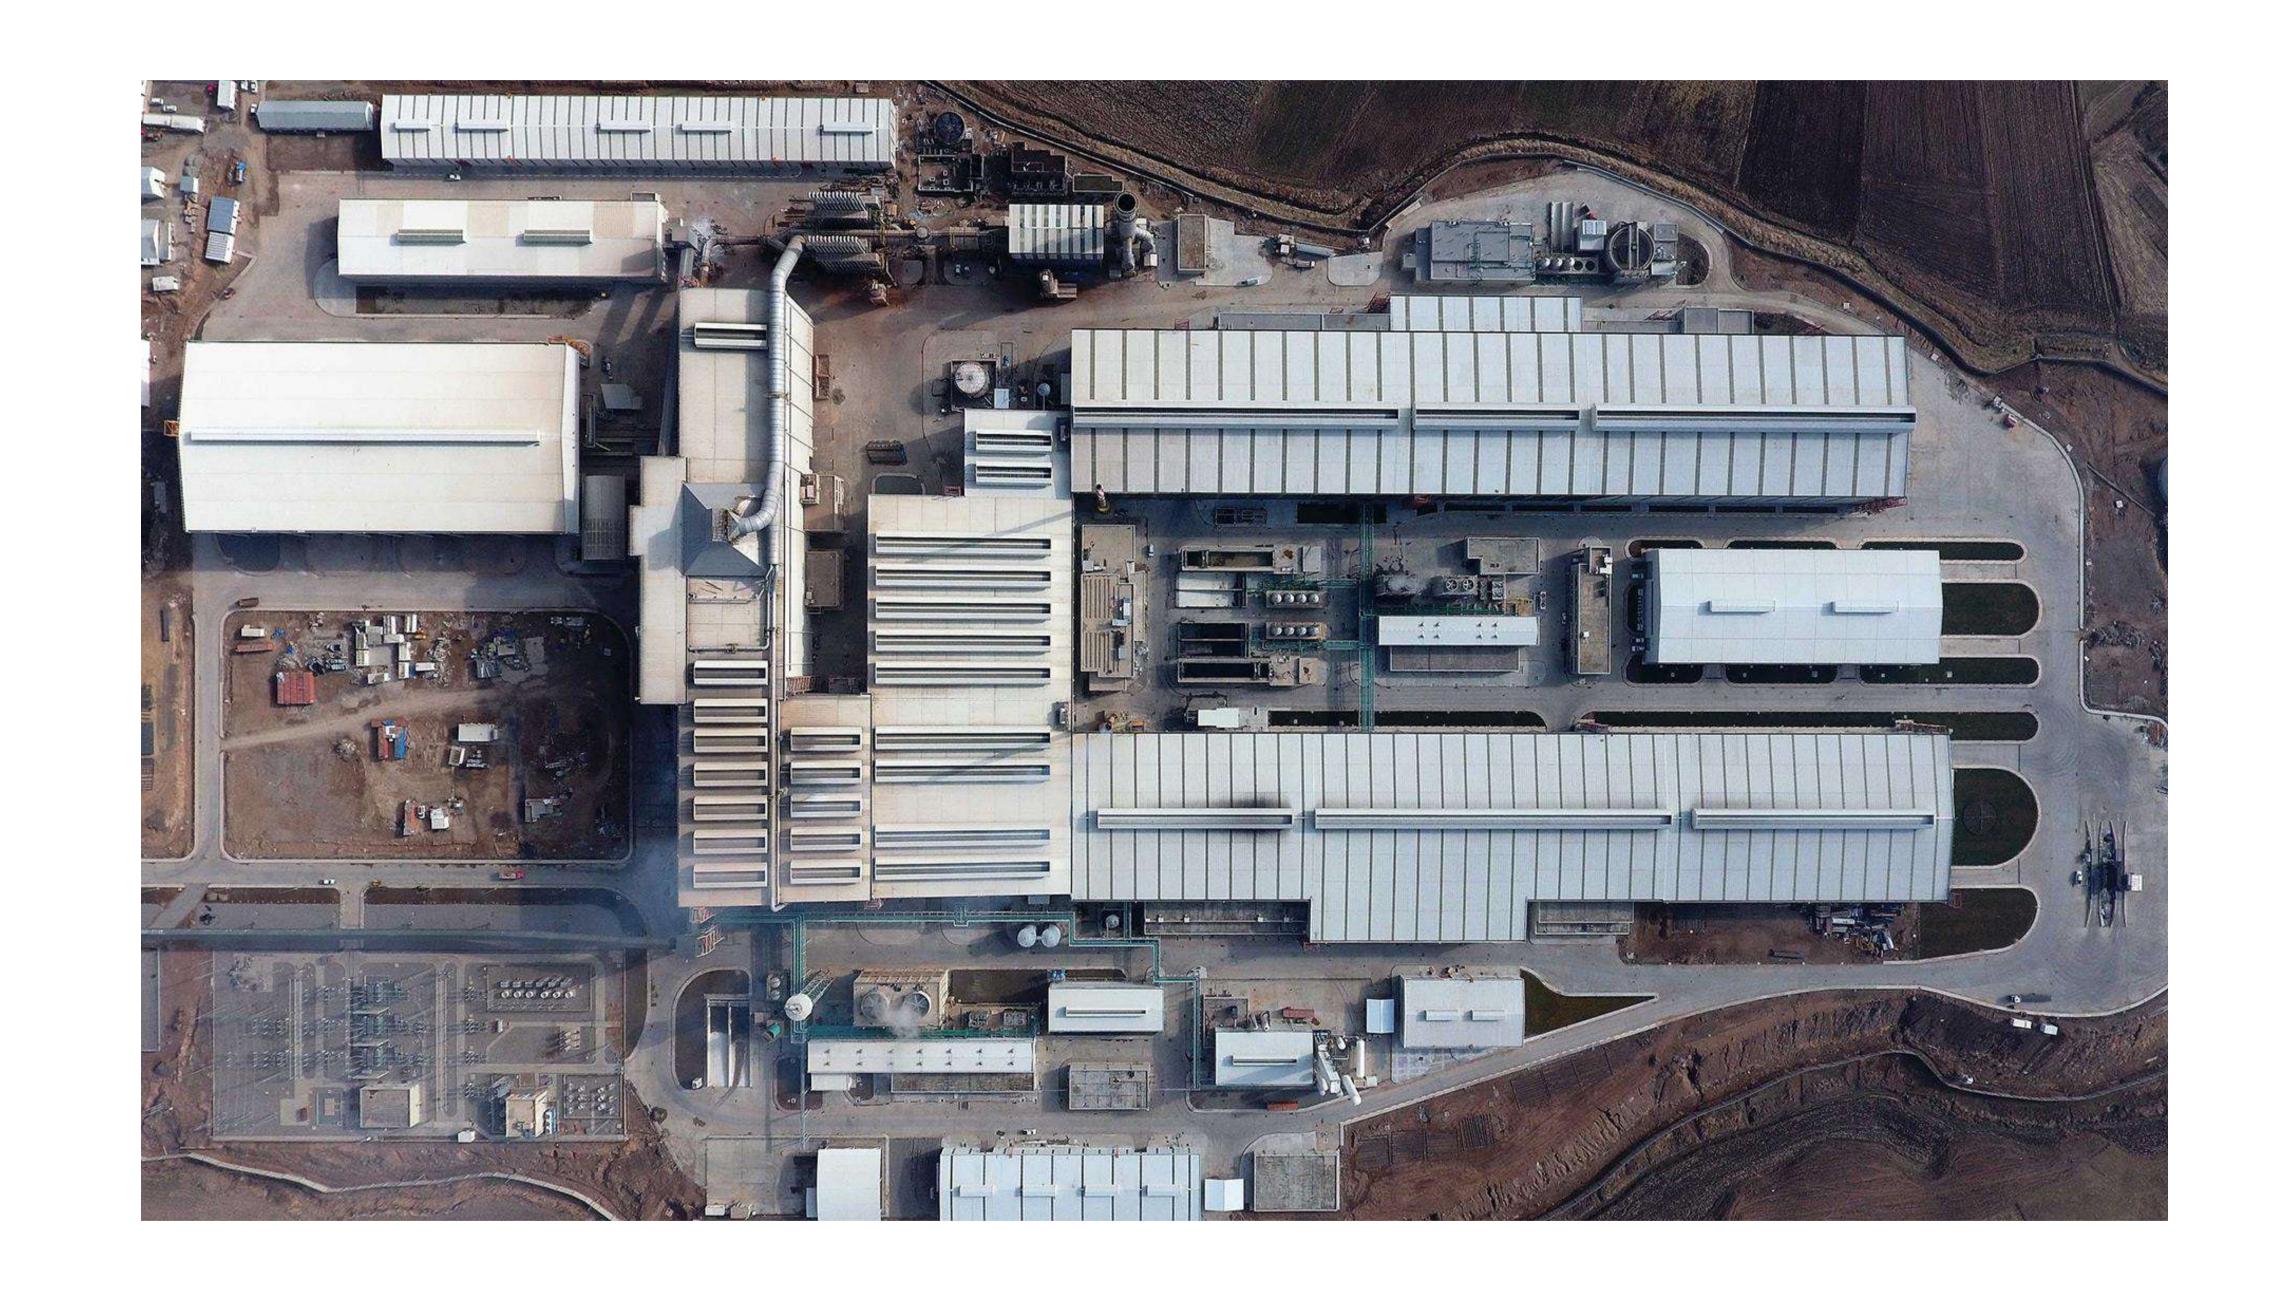

#### MASS GROUP HOLDING IRON & STEEL PLANT

The new plant of Mass Global was built in Süleymaniyah in 4 years. Units of the plant; Melt Shop Building, Hot Rolling Mill, Scrap Yard, Water Treatment Plant, Compressed Air Plant, Sub Station, Fume Treatment Plant, Electrical Buildings, Administration and Social Buildings. During both design and construction period; design, architectural projecting, preparing tender documents are prepared, answering questions and finding solutions on site services were provided. In this project technologic data was provided from Danieli Company.