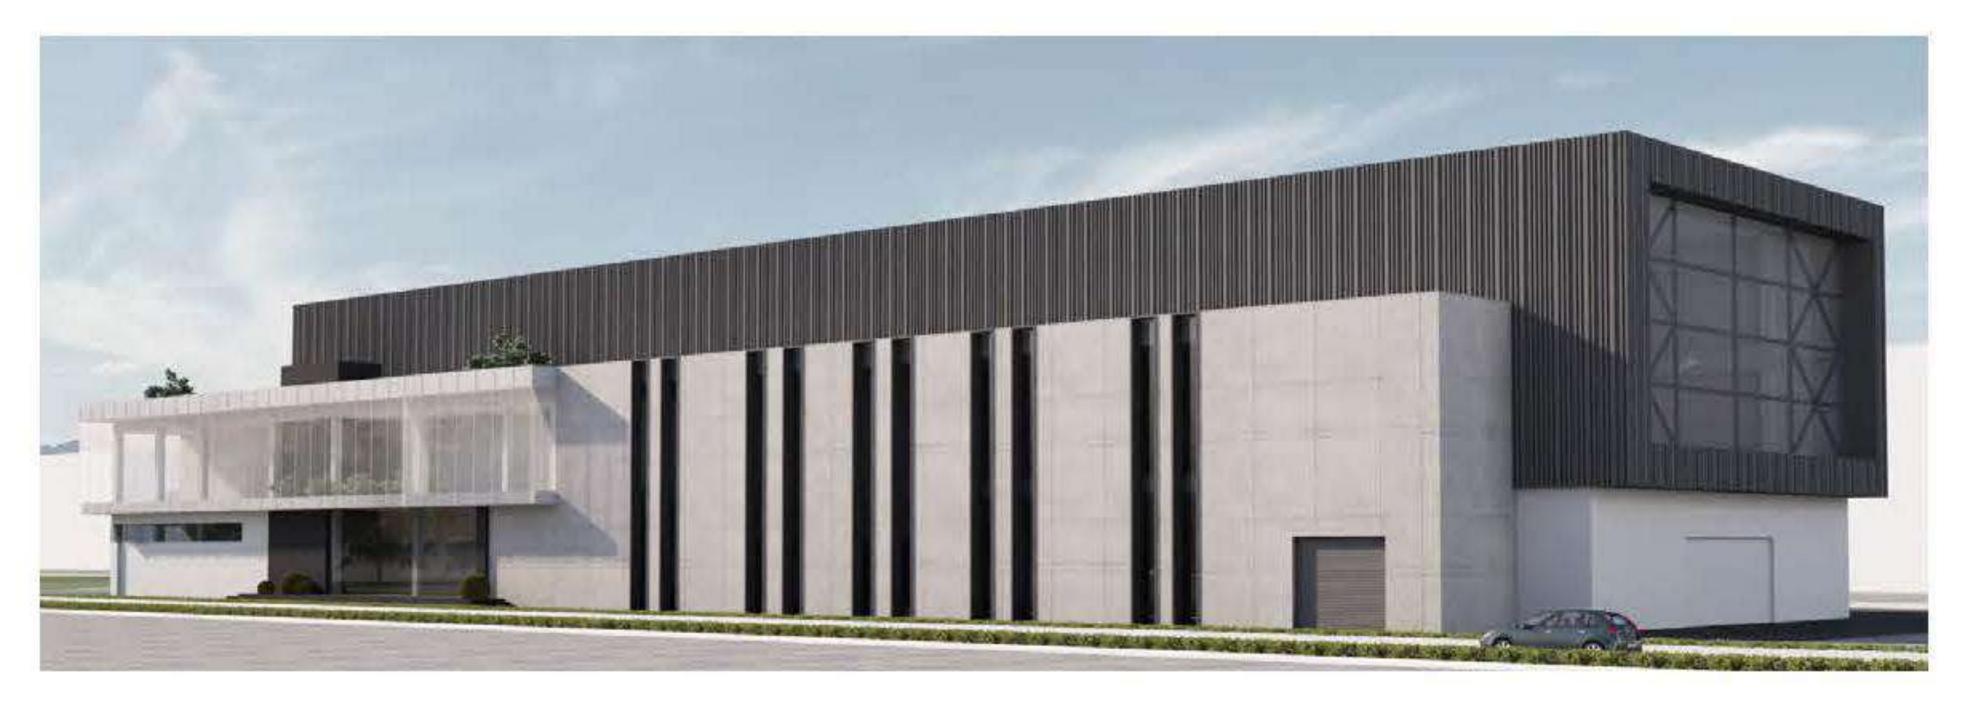

#### ALTEK ALÜMİNYUM FACTORY AND OFFICE BUILDING

Altek metal is a manufacturer in aluminum sector, renovating the existing 3-storey office and production facility and constructing a new factory built in Çerkezköy. The building has a manufacturing hall, auxiliaries and a two-storey working space. Exterior facade products shall be company's pruducts and glass walls.