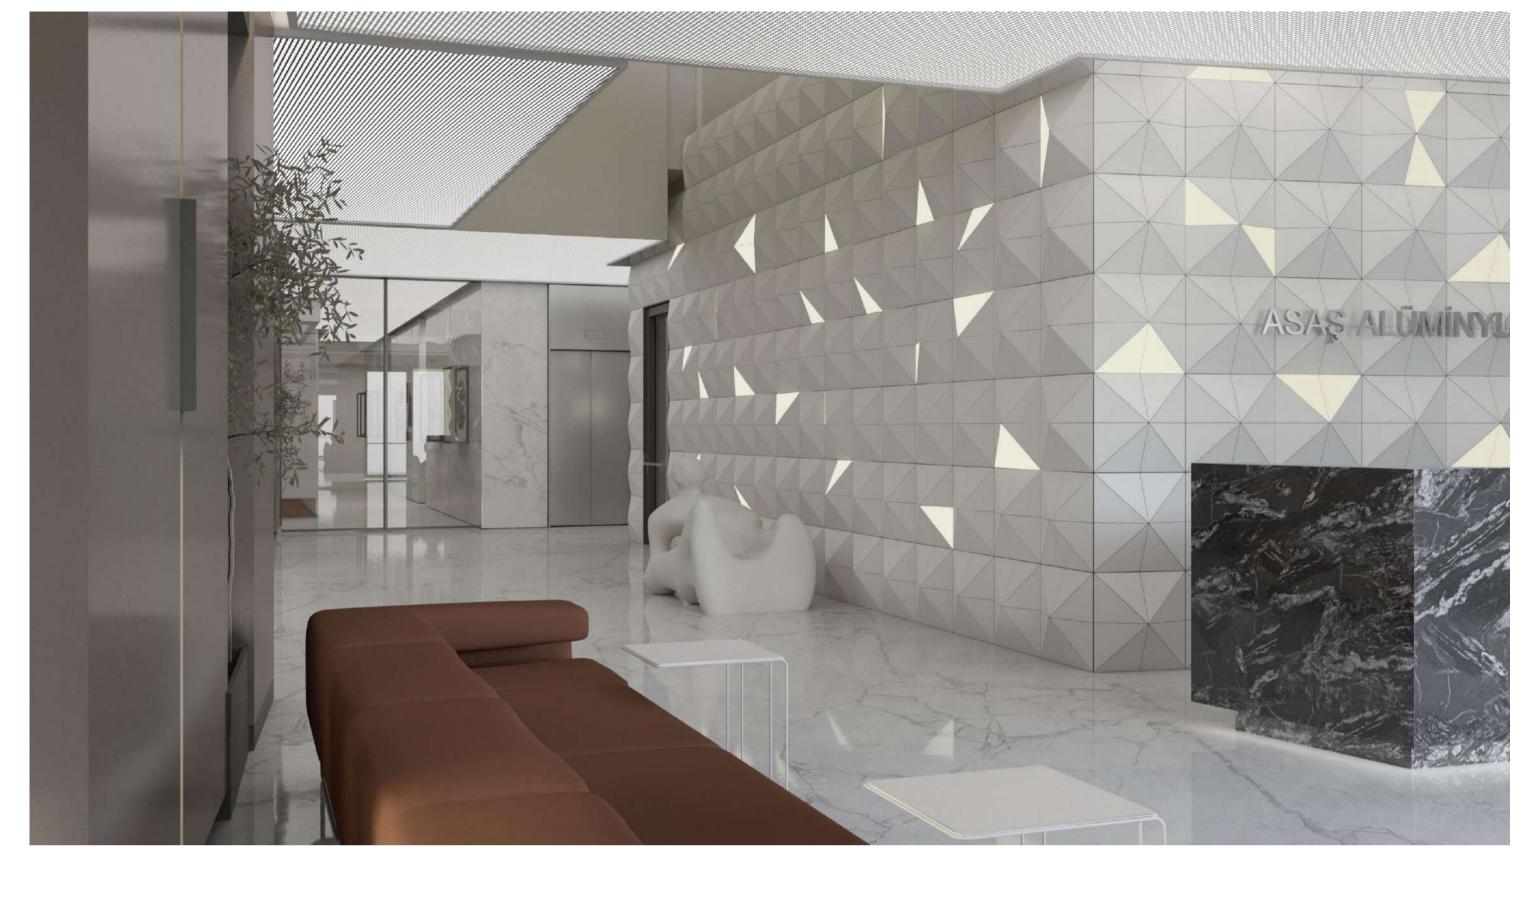

# ASAŞ ALÜMİNYUM ADMINISTRATION BUILDING

A head office building designed located at the center of the company's production facilities, reflecting the company's innovative, technological and artistic perspective. The office building is a 7-storey building rising from the production areas, with a conference hall, exhibition and training areas and working areas. For natural light sharing and visual integrity of work areas will be ensured by using sound-insulated glass-to-glass partition walls. Entrance hall of the building, foyer, corridors, common areas are designed as places where works of art are exhibited and visited. The aim of space design is to create working, meeting and conference areas that can be integrated with both the production areas adjacent to the building and the landscape-art areas in front of the building. Spaces will be decorated with the simple and powerful effect created by aluminum, natural stone, glass materials and light. Custom manufactured aluminum flat and 3D aluminum wall coverings, and perforated aluminum coverings are used for interior design.