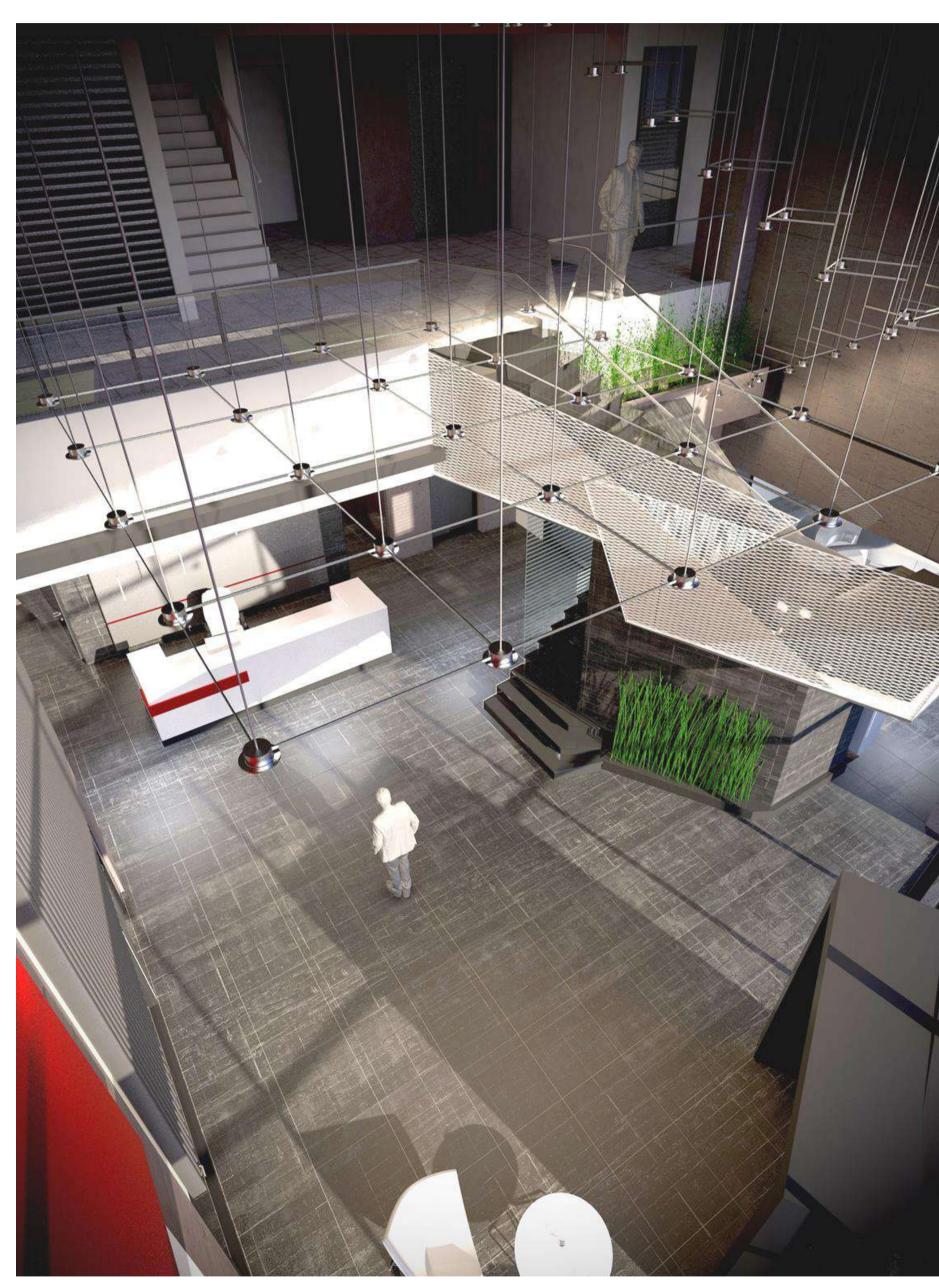

#### EJOT TEZMAK FASTENING PRODUCTION FACTORY

The new factory for EJOT TEZMAK has built in the Kapaklı Industrial Zone.

The view of the factory from the front is designed to reflect the power with minimalist approach of the Company.

The Areas for preparation, production and dispatch are placed in parallel along the building's long axis on process floor and the auxiliaries are located on the ground floor of the factory.

The Office rooms are placed adjacent to process area on the front facade and the middle section of the factory.

The ground floor provides a zone for interaction and communication which connects directly to the canteen and the showroom area. While the first floor is reserved for the laboratory, research and development, the upper floor is assigned for office use.