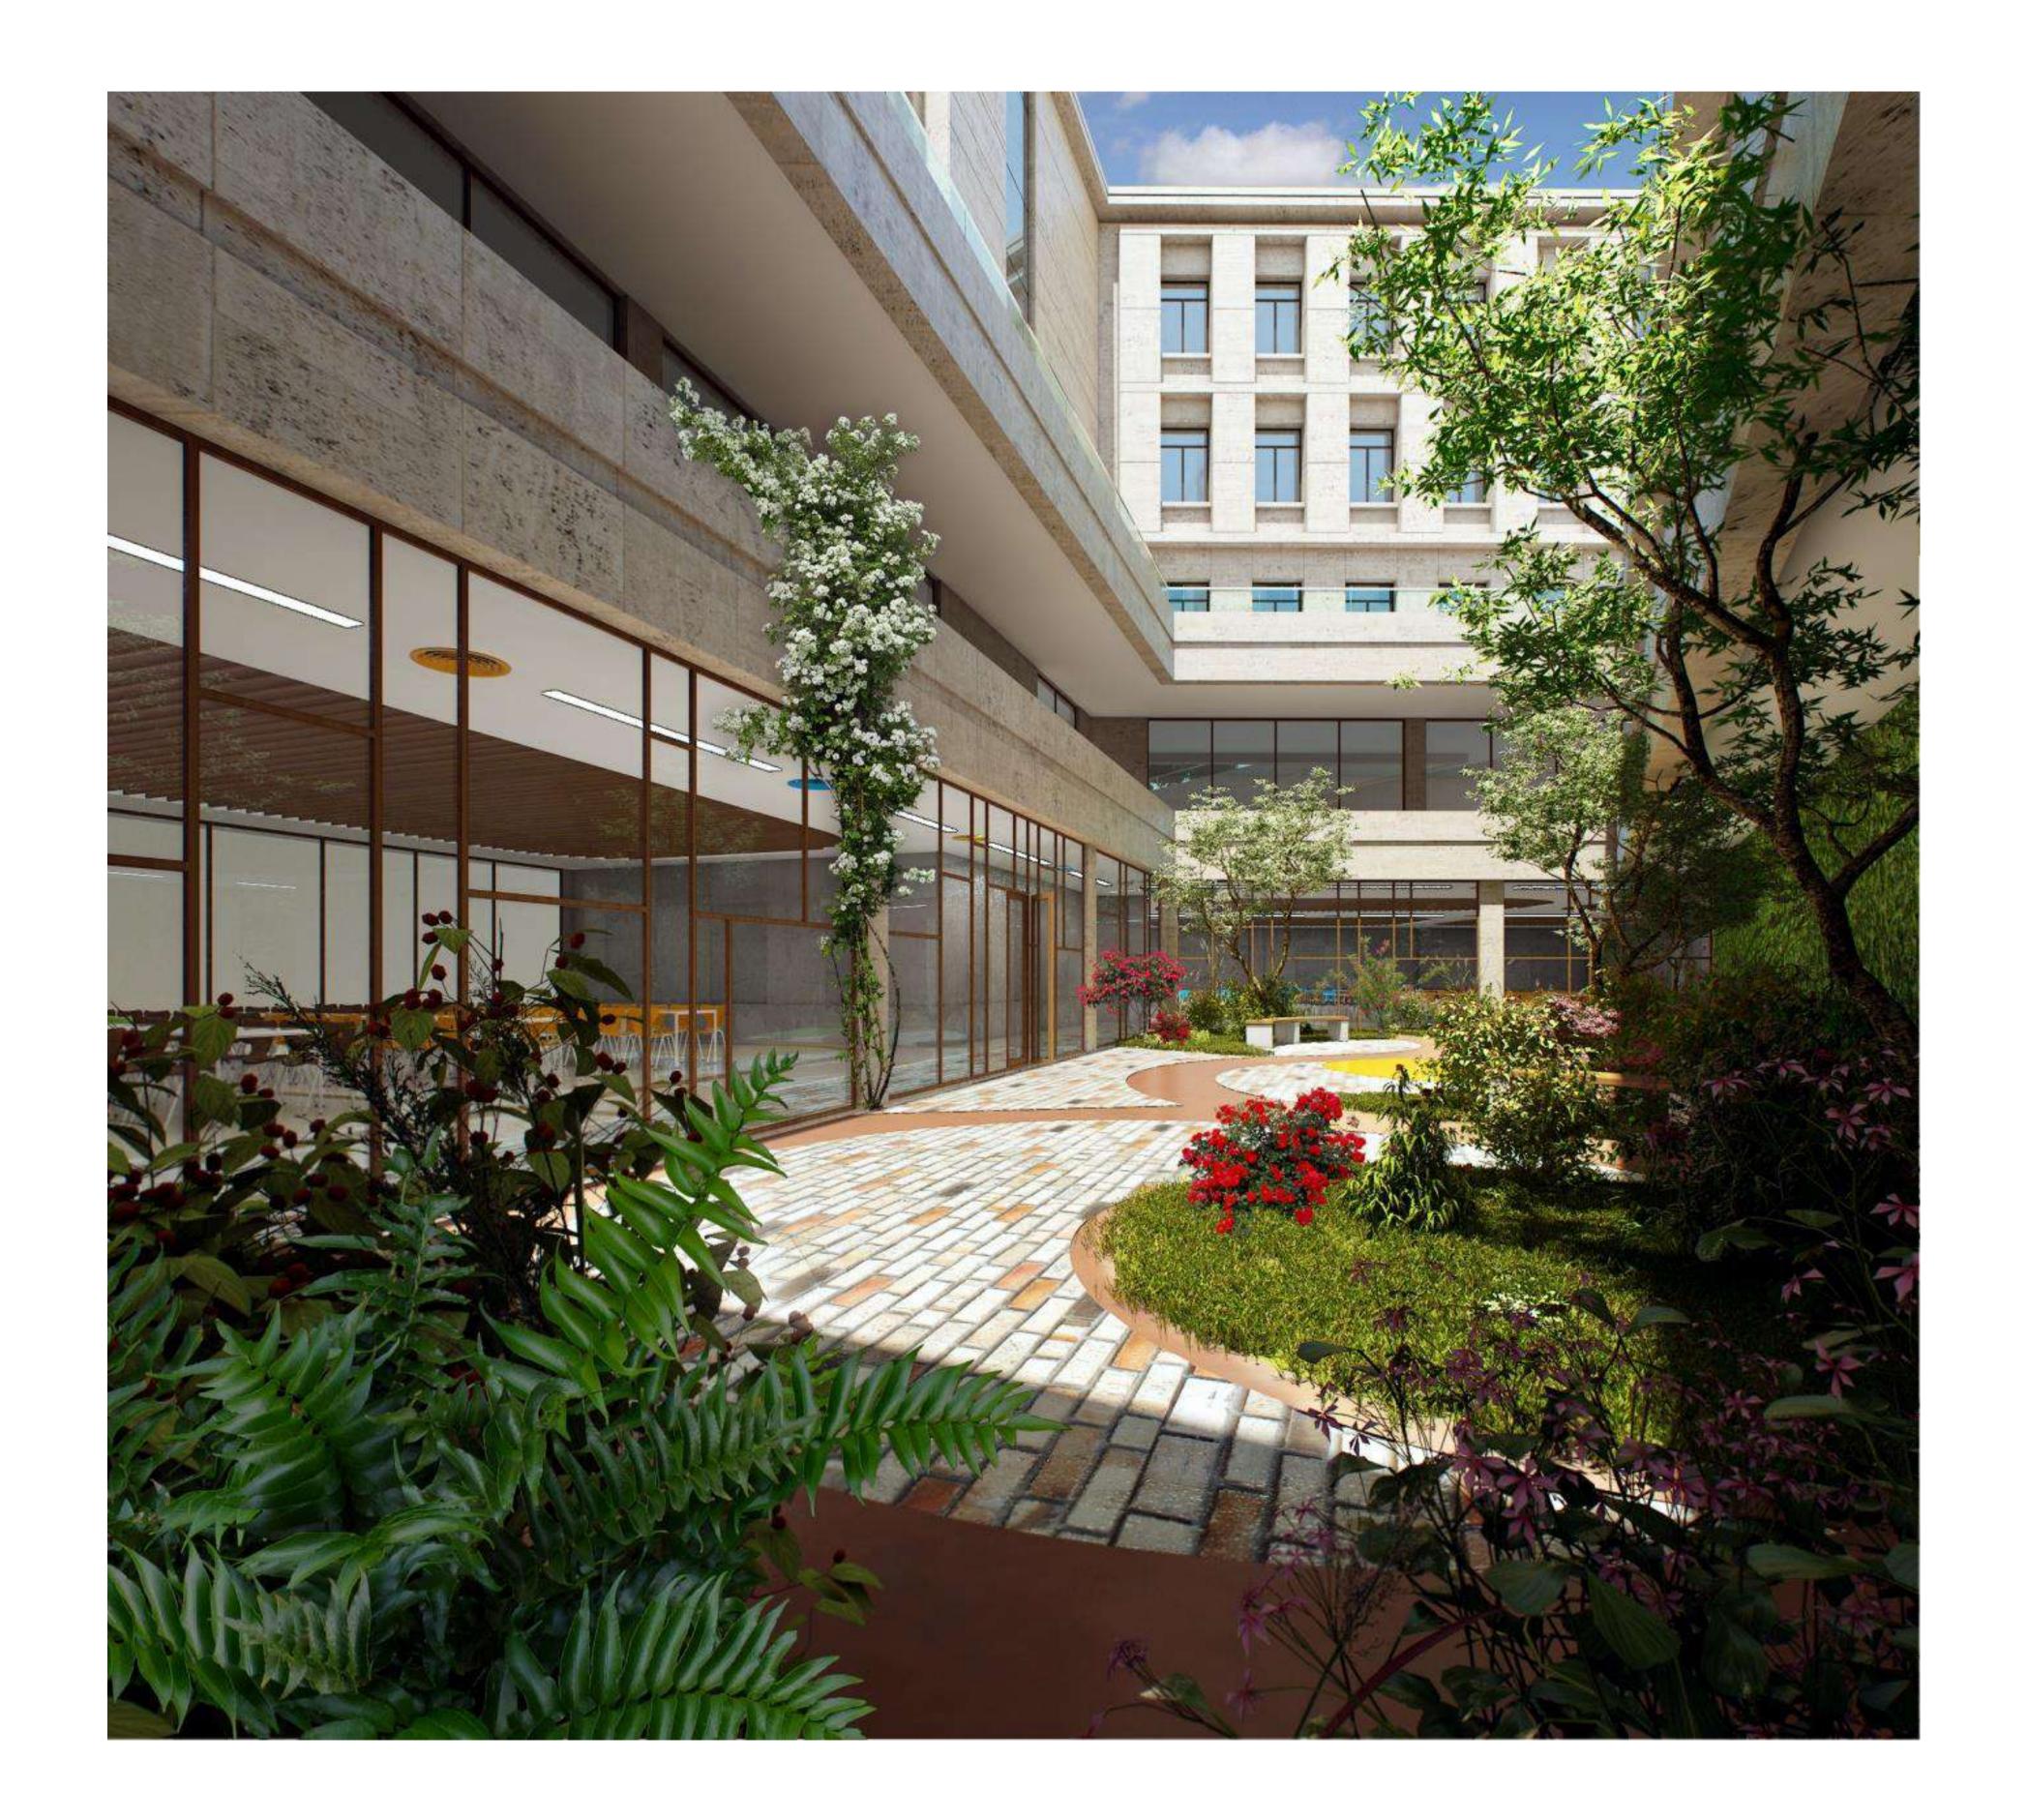

### İTÜ GIRL'S DORMITORY

The girls' dormitory with a capacity of 277 is located in the İTÜ dormitories area. When you enter the dormitory you are welcomed with a reception desk and colorful waiting area and a gallery hole combining ground floor lounge with basement floor cafe and facilities. Study rooms, library, cafe, prayer room, luggage room and technical rooms are located on the basement floor. Skylights are designed for etude areas and library. Common areas are separated with glass walls having acoustic performance to combine spaces with natural light and visibility. The dormitory building consists of 4 bedroom floors, ground floor and a basement floor. Laundry and kitchens are located on the every bedroom floor. Office rooms, TV lounge and disabled female student bedrooms are located on the ground floor.