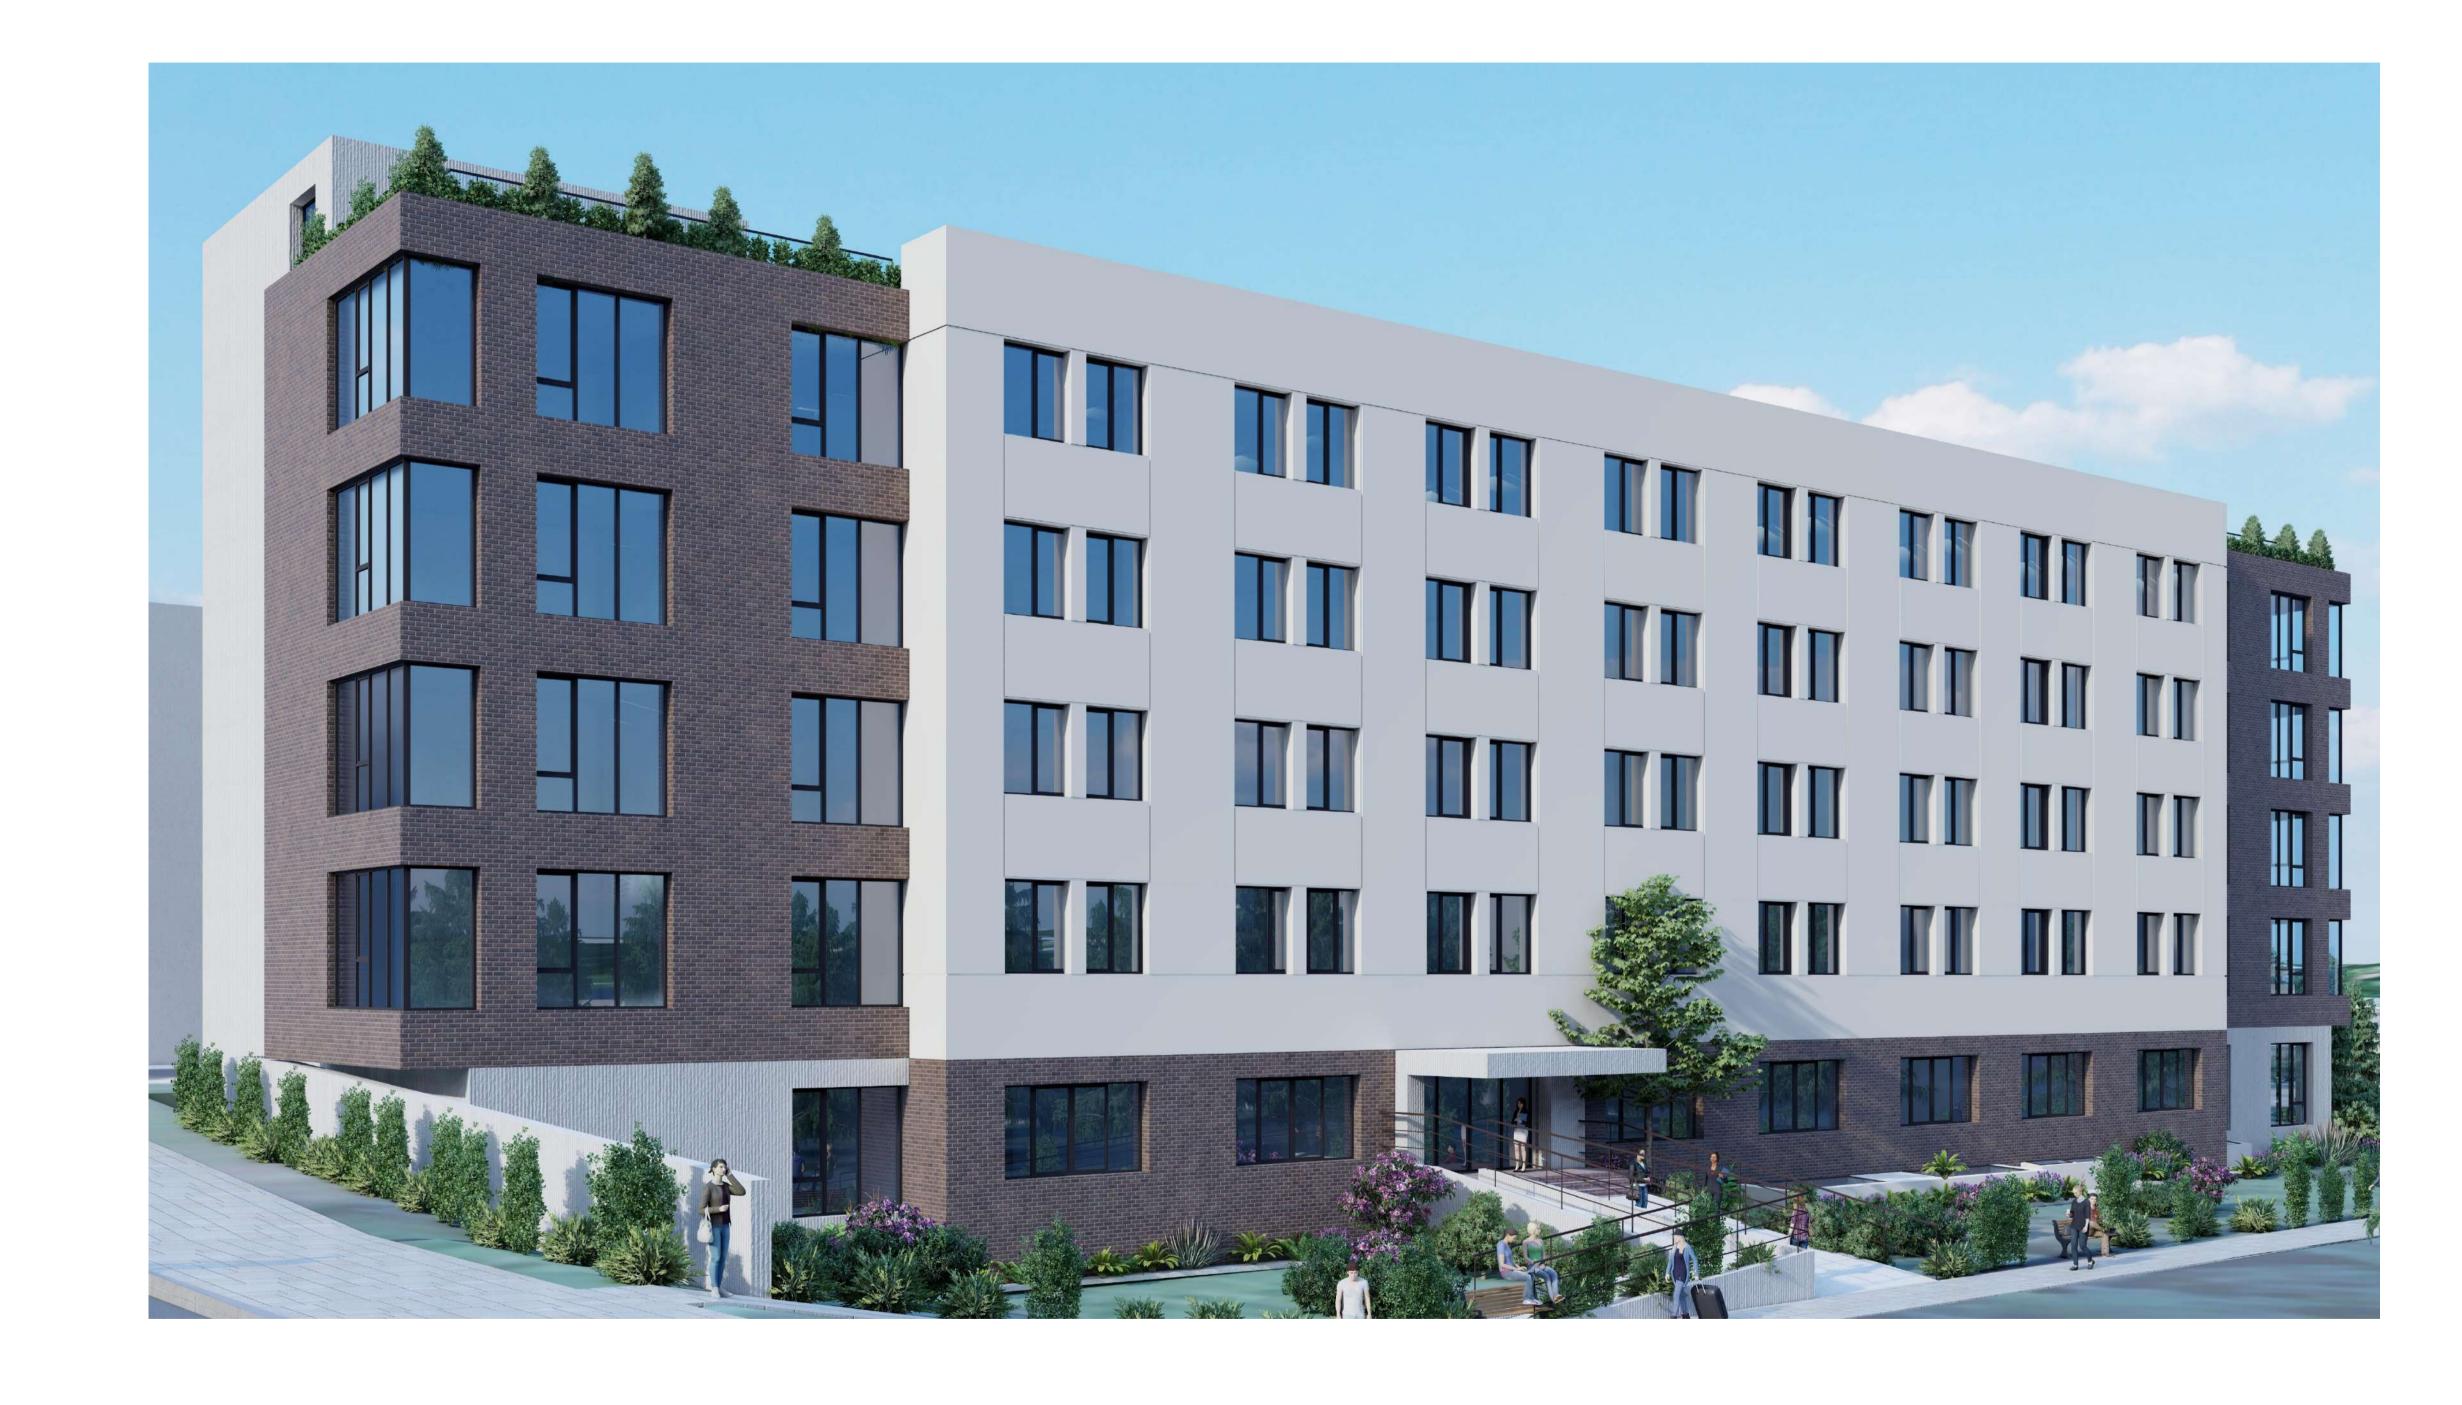

### İTÜ GIRL'S DORMITORY

The girls' dormitory with a capacity of 277 is located in the İTÜ dormitories area. When you enter the dormitory you are welcomed with a reception desk and colorful waiting area and a gallery hole combining ground floor lounge with basement floor cafe and facilities. Study rooms, library, cafe, prayer room, luggage room and technical rooms are located on the basement floor. Skylights are designed for etude areas and library. Common areas are separated with glass walls having acoustic performance to combine spaces with natural light and visibility. The dormitory building consists of 4 bedroom floors, ground floor and a basement floor. Laundry and kitchens are located on the every bedroom floor. Office rooms, TV lounge and disabled female student bedrooms are located on the ground floor.