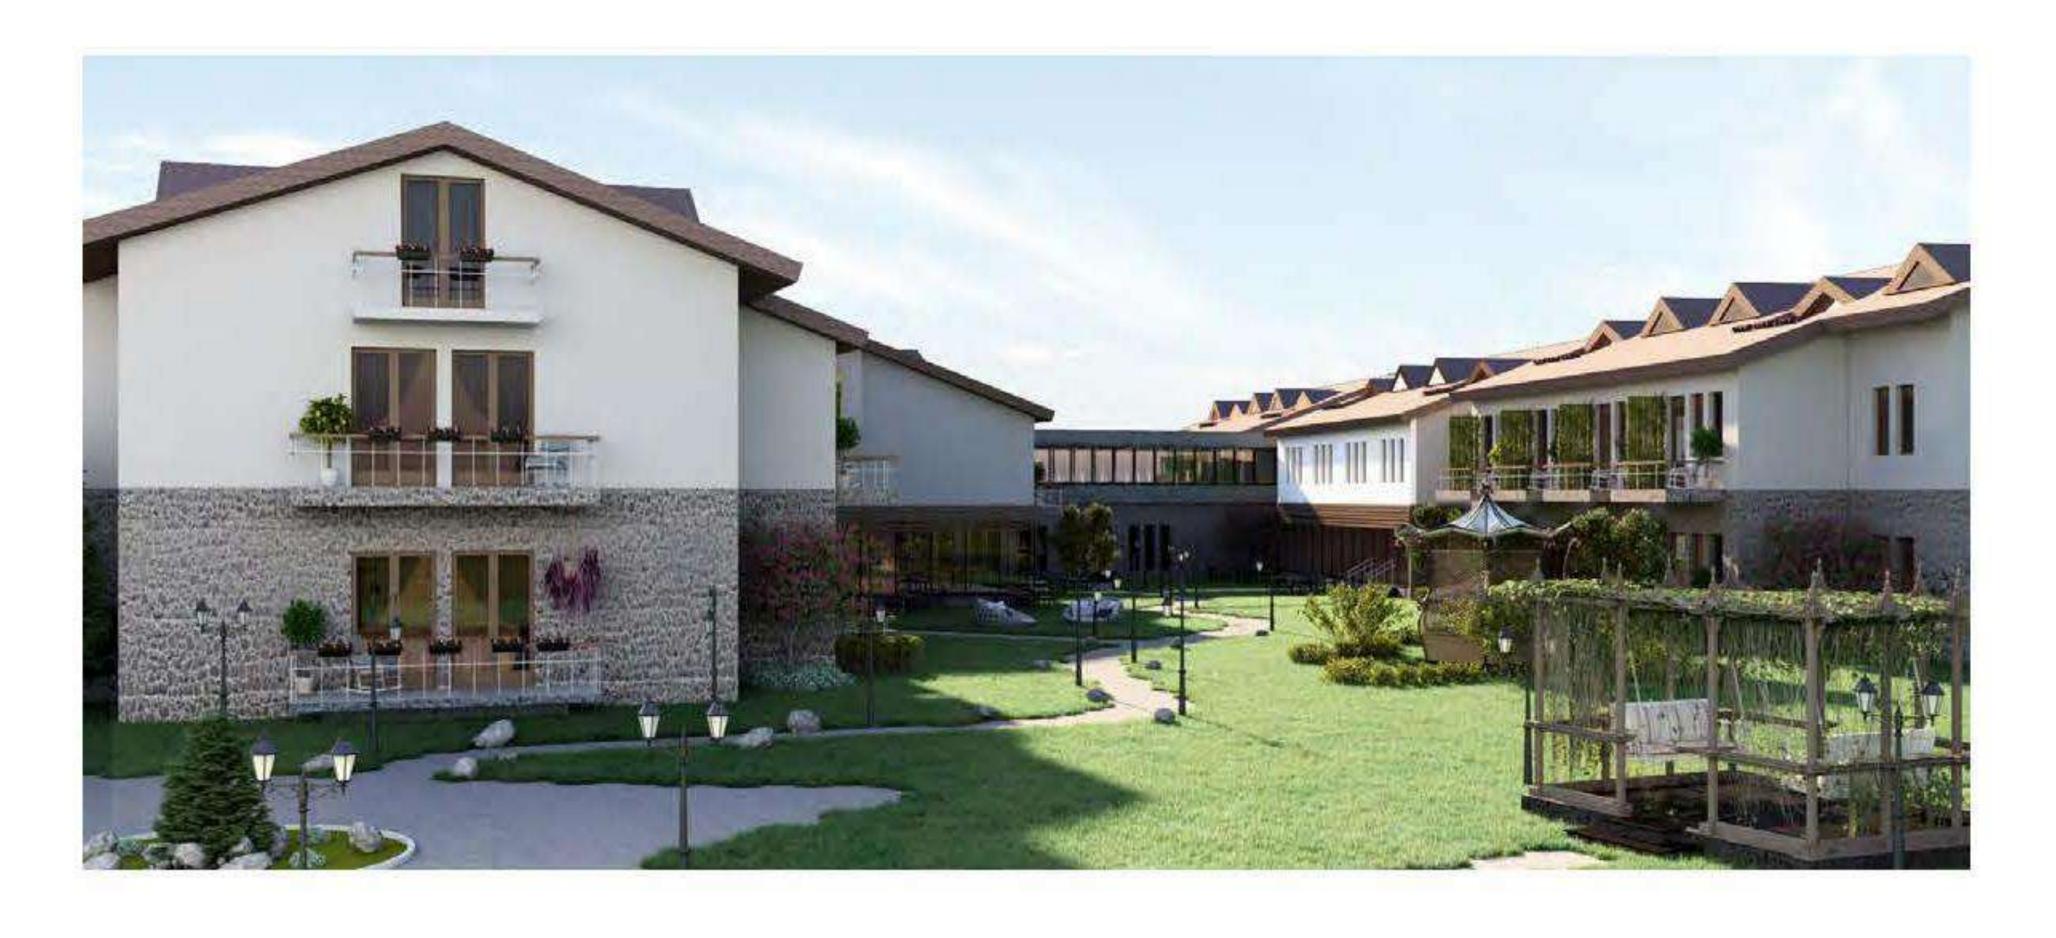

#### VEFA RETIREMENT HOME PROJECT

Vefa High School wants to design a retirement home for retired elderly staff and retired students. A 100-bed facility and various natural life and sports activities are planned.

Retirement Home Project Board

Details