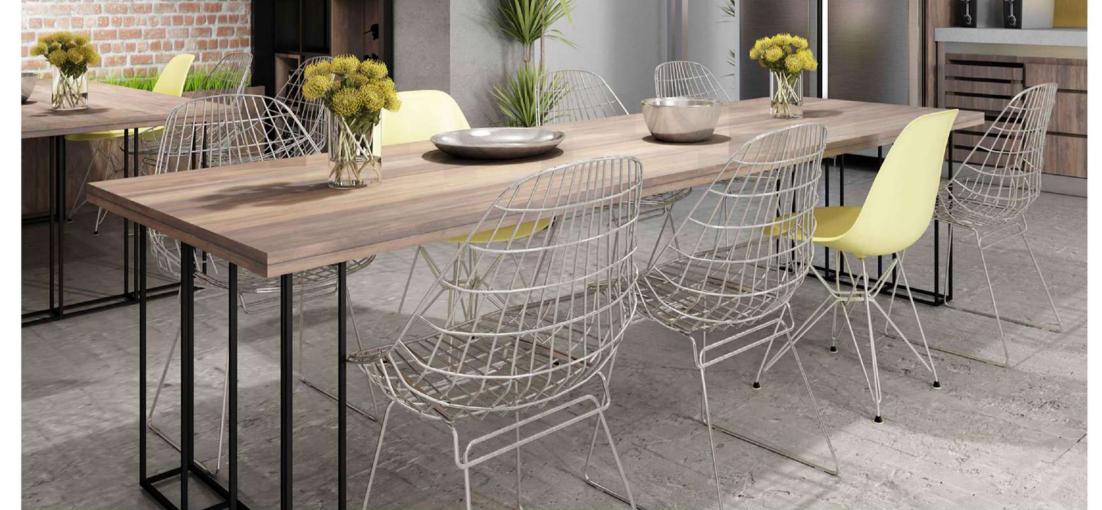

does extensive processing of by-products; rendering, cut up, vertical chilled storages, packing house. The 3-storey office building offering 1633m² of floor area including Conference Hall, Visitor Meeting Rooms are placed around an atrium. A personnel building of 2285m2 including laboratories, social areas and two Cafeterias are placed in the welcoming corner of the land.



































#### ALTEK ALÜMİNYUM FACTORY AND OFFICE BUILDING

Altek metal is a manufacturer in aluminum sector, renovating the existing 3-storey office and production facility and constructing a new factory built in Çerkezköy. The building has a manufacturing hall, auxiliaries and a two-storey working space. Exterior facade products shall be company's pruducts and glass walls.



























#### LIVZYM ENZYM RESEARCH AND DEVELOPMENT BUILDING

LVZYM Builds intelligent, innovative R&D building with nature and life friendly approach for their unique commercial product. The building which has a construction area of 5900m2 will include R&D Offices, training and production areas. Concept Design







### MONTEL FURNITURE FACTORY AND OFFICE BUILDING

MONTEL, established in 35.000 m2 with its indoor production capacity of 20.000 m2, combines the talented workforce and advanced information technology with changes and functionality on the details. It improves the life quality by presenting high comfort and modern solutions to its customers. The building's location on a slope provides two-storey furniture production space and auxiliary area. 3800m2 office building with a work lev