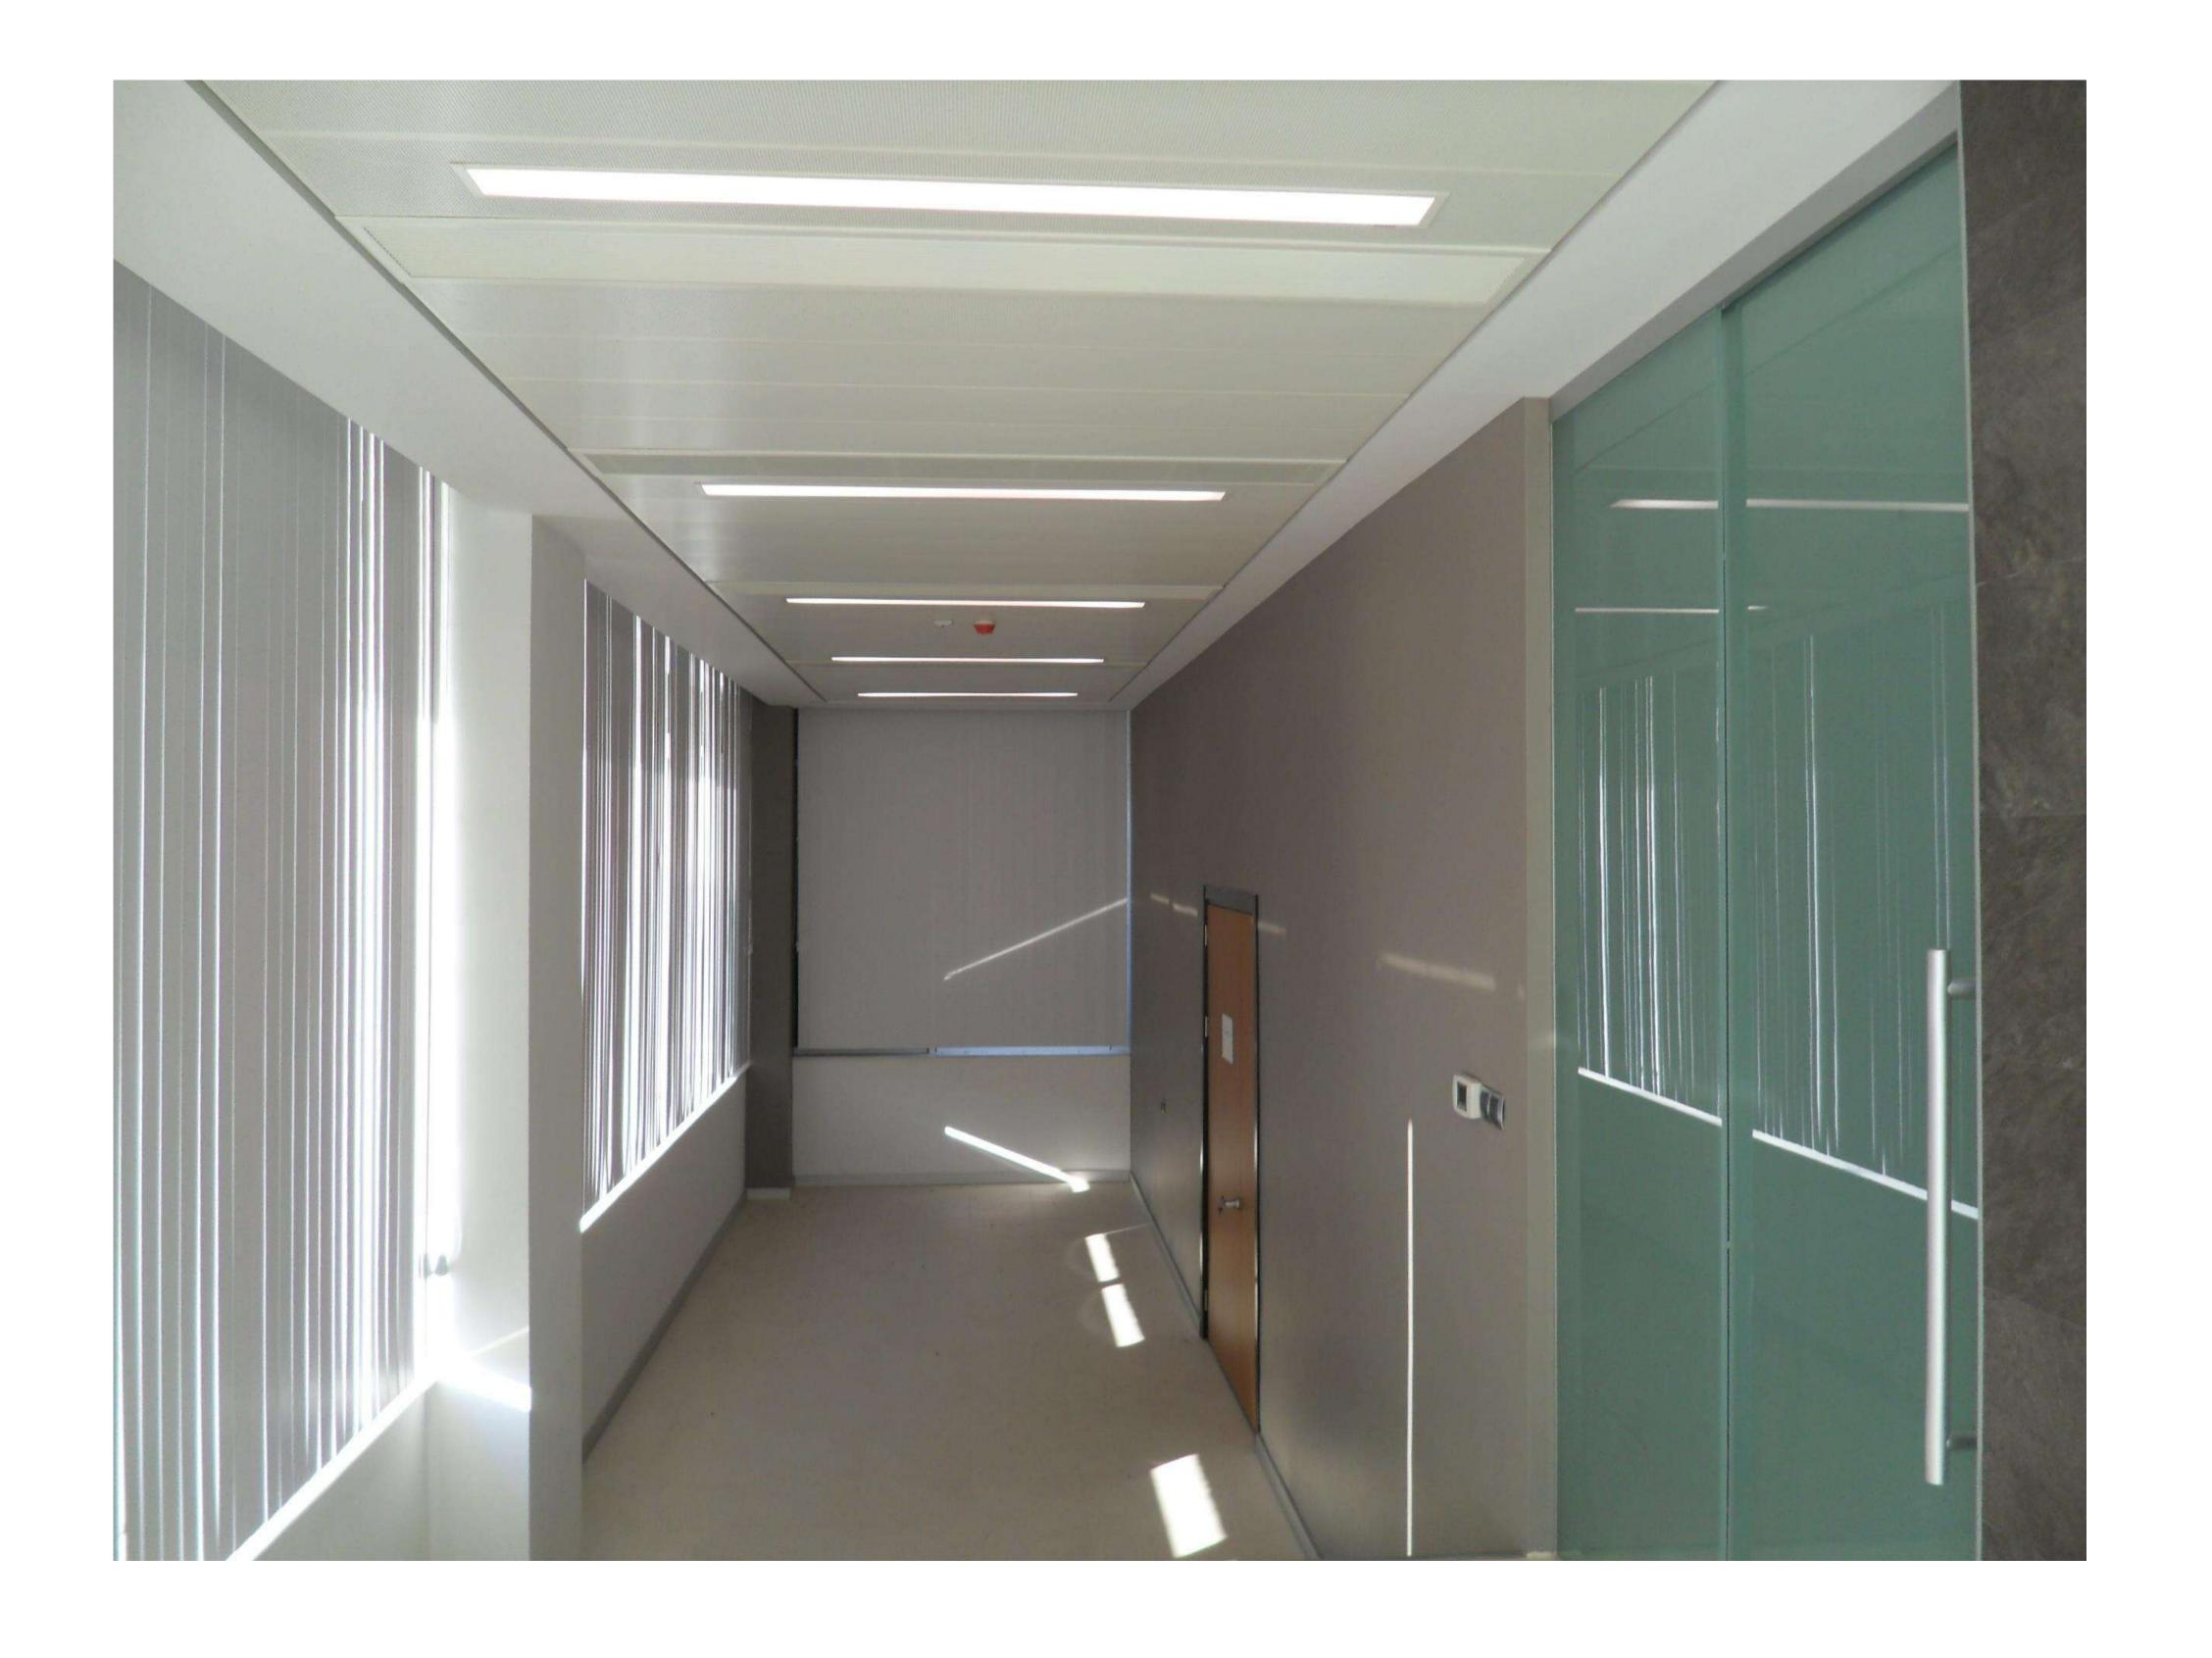

### İTÜ GIRL'S DORMITORY

The girls' dormitory with a capacity of 277 is located in the İTÜ dormitories area. When you enter the dormitory you are welcomed with a reception desk and colorful waiting area and a gallery hole combining ground floor lounge with basement floor cafe and facilities. Study rooms, library, cafe, prayer room, luggage room and technical rooms are located on the basement floor. Skylights are designed for etude areas and library. Common areas are separated with glass walls having acoustic performance to combine spaces with natural light and visibility. The dormitory building consists of 4 bedroom floors, ground floor and a basement floor. Laundry and kitchens are located on the every bedroom floor. Office rooms, TV lounge and disabled female student bedrooms are located on the ground floor.