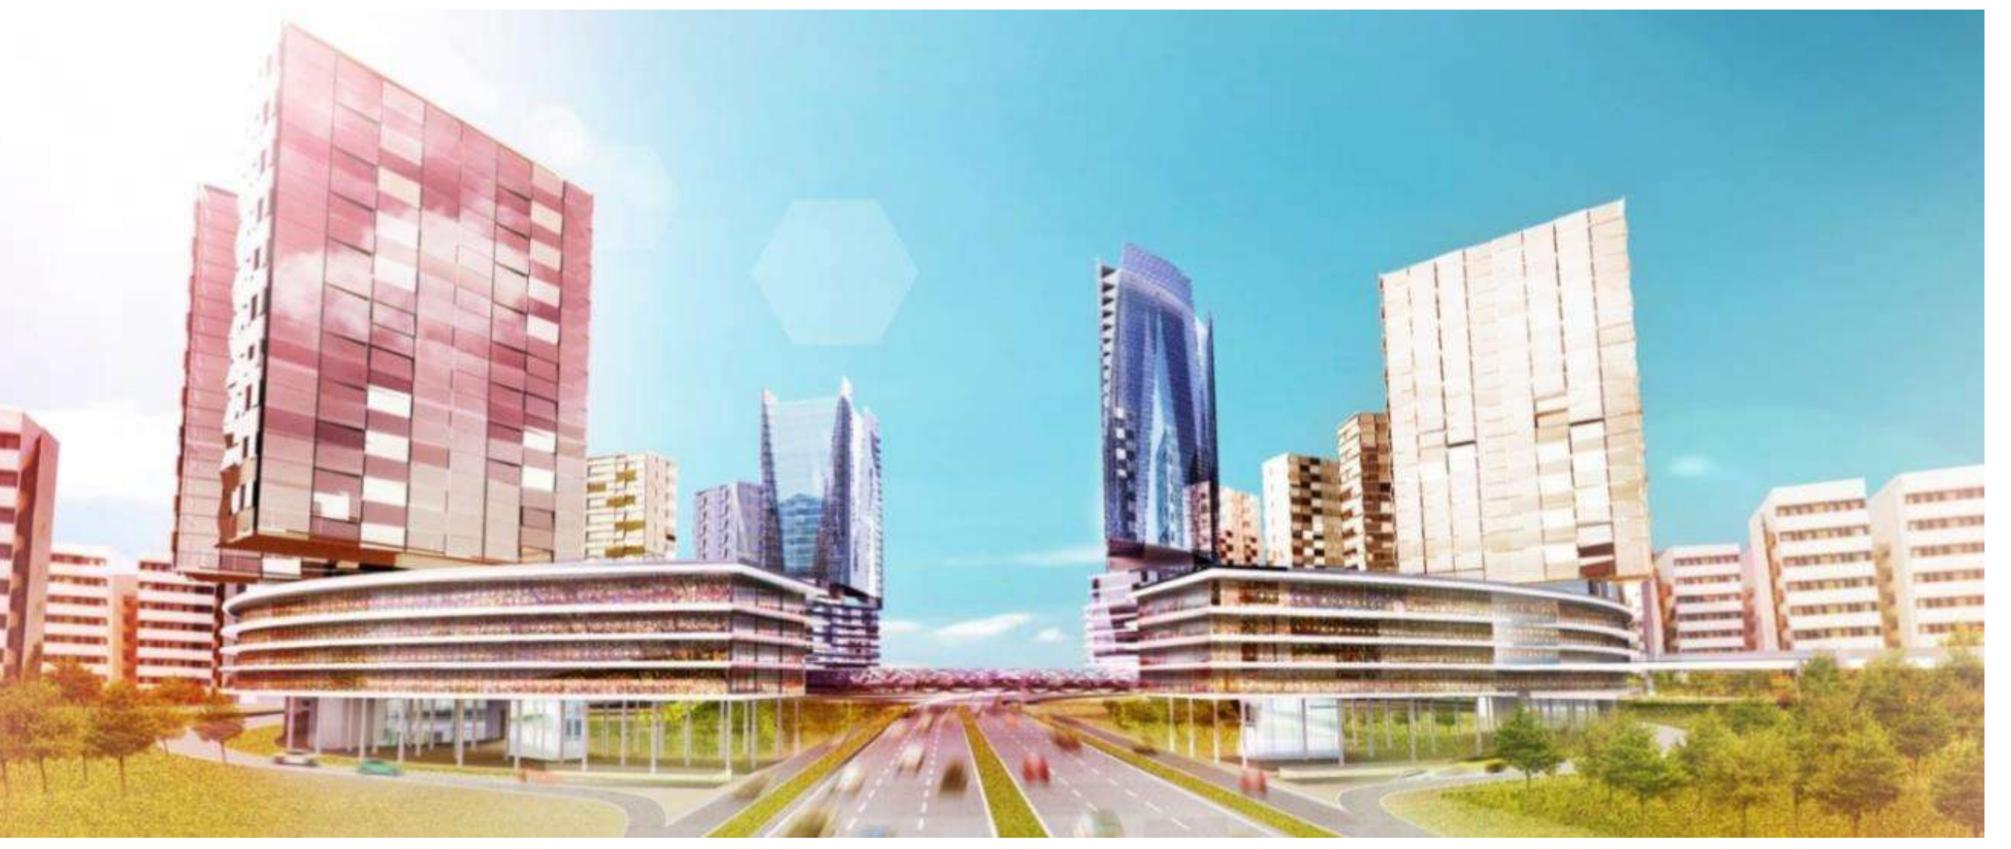

### İTÜ GIRL'S DORMITORY

The girls' dormitory with a capacity of 277 is located in the İTÜ dormitories area. When you enter the dormitory you are welcomed with a reception desk and colorful waiting area and a gallery hole combining ground floor lounge with basement floor cafe and facilities. Study rooms, library, cafe, prayer room, luggage room and technical rooms are located on the basement floor. Skylights are designed for etude areas and library. Common areas are separated with glass walls having acoustic performance to combine spaces with natural light and visibility. The dormitory building consists of 4 bedroom floors, ground floor and a basement floor. Laundry and kitchens are located on the every bedroom floor. Office rooms, TV lounge and disabled female student bedrooms are located on the ground floor.