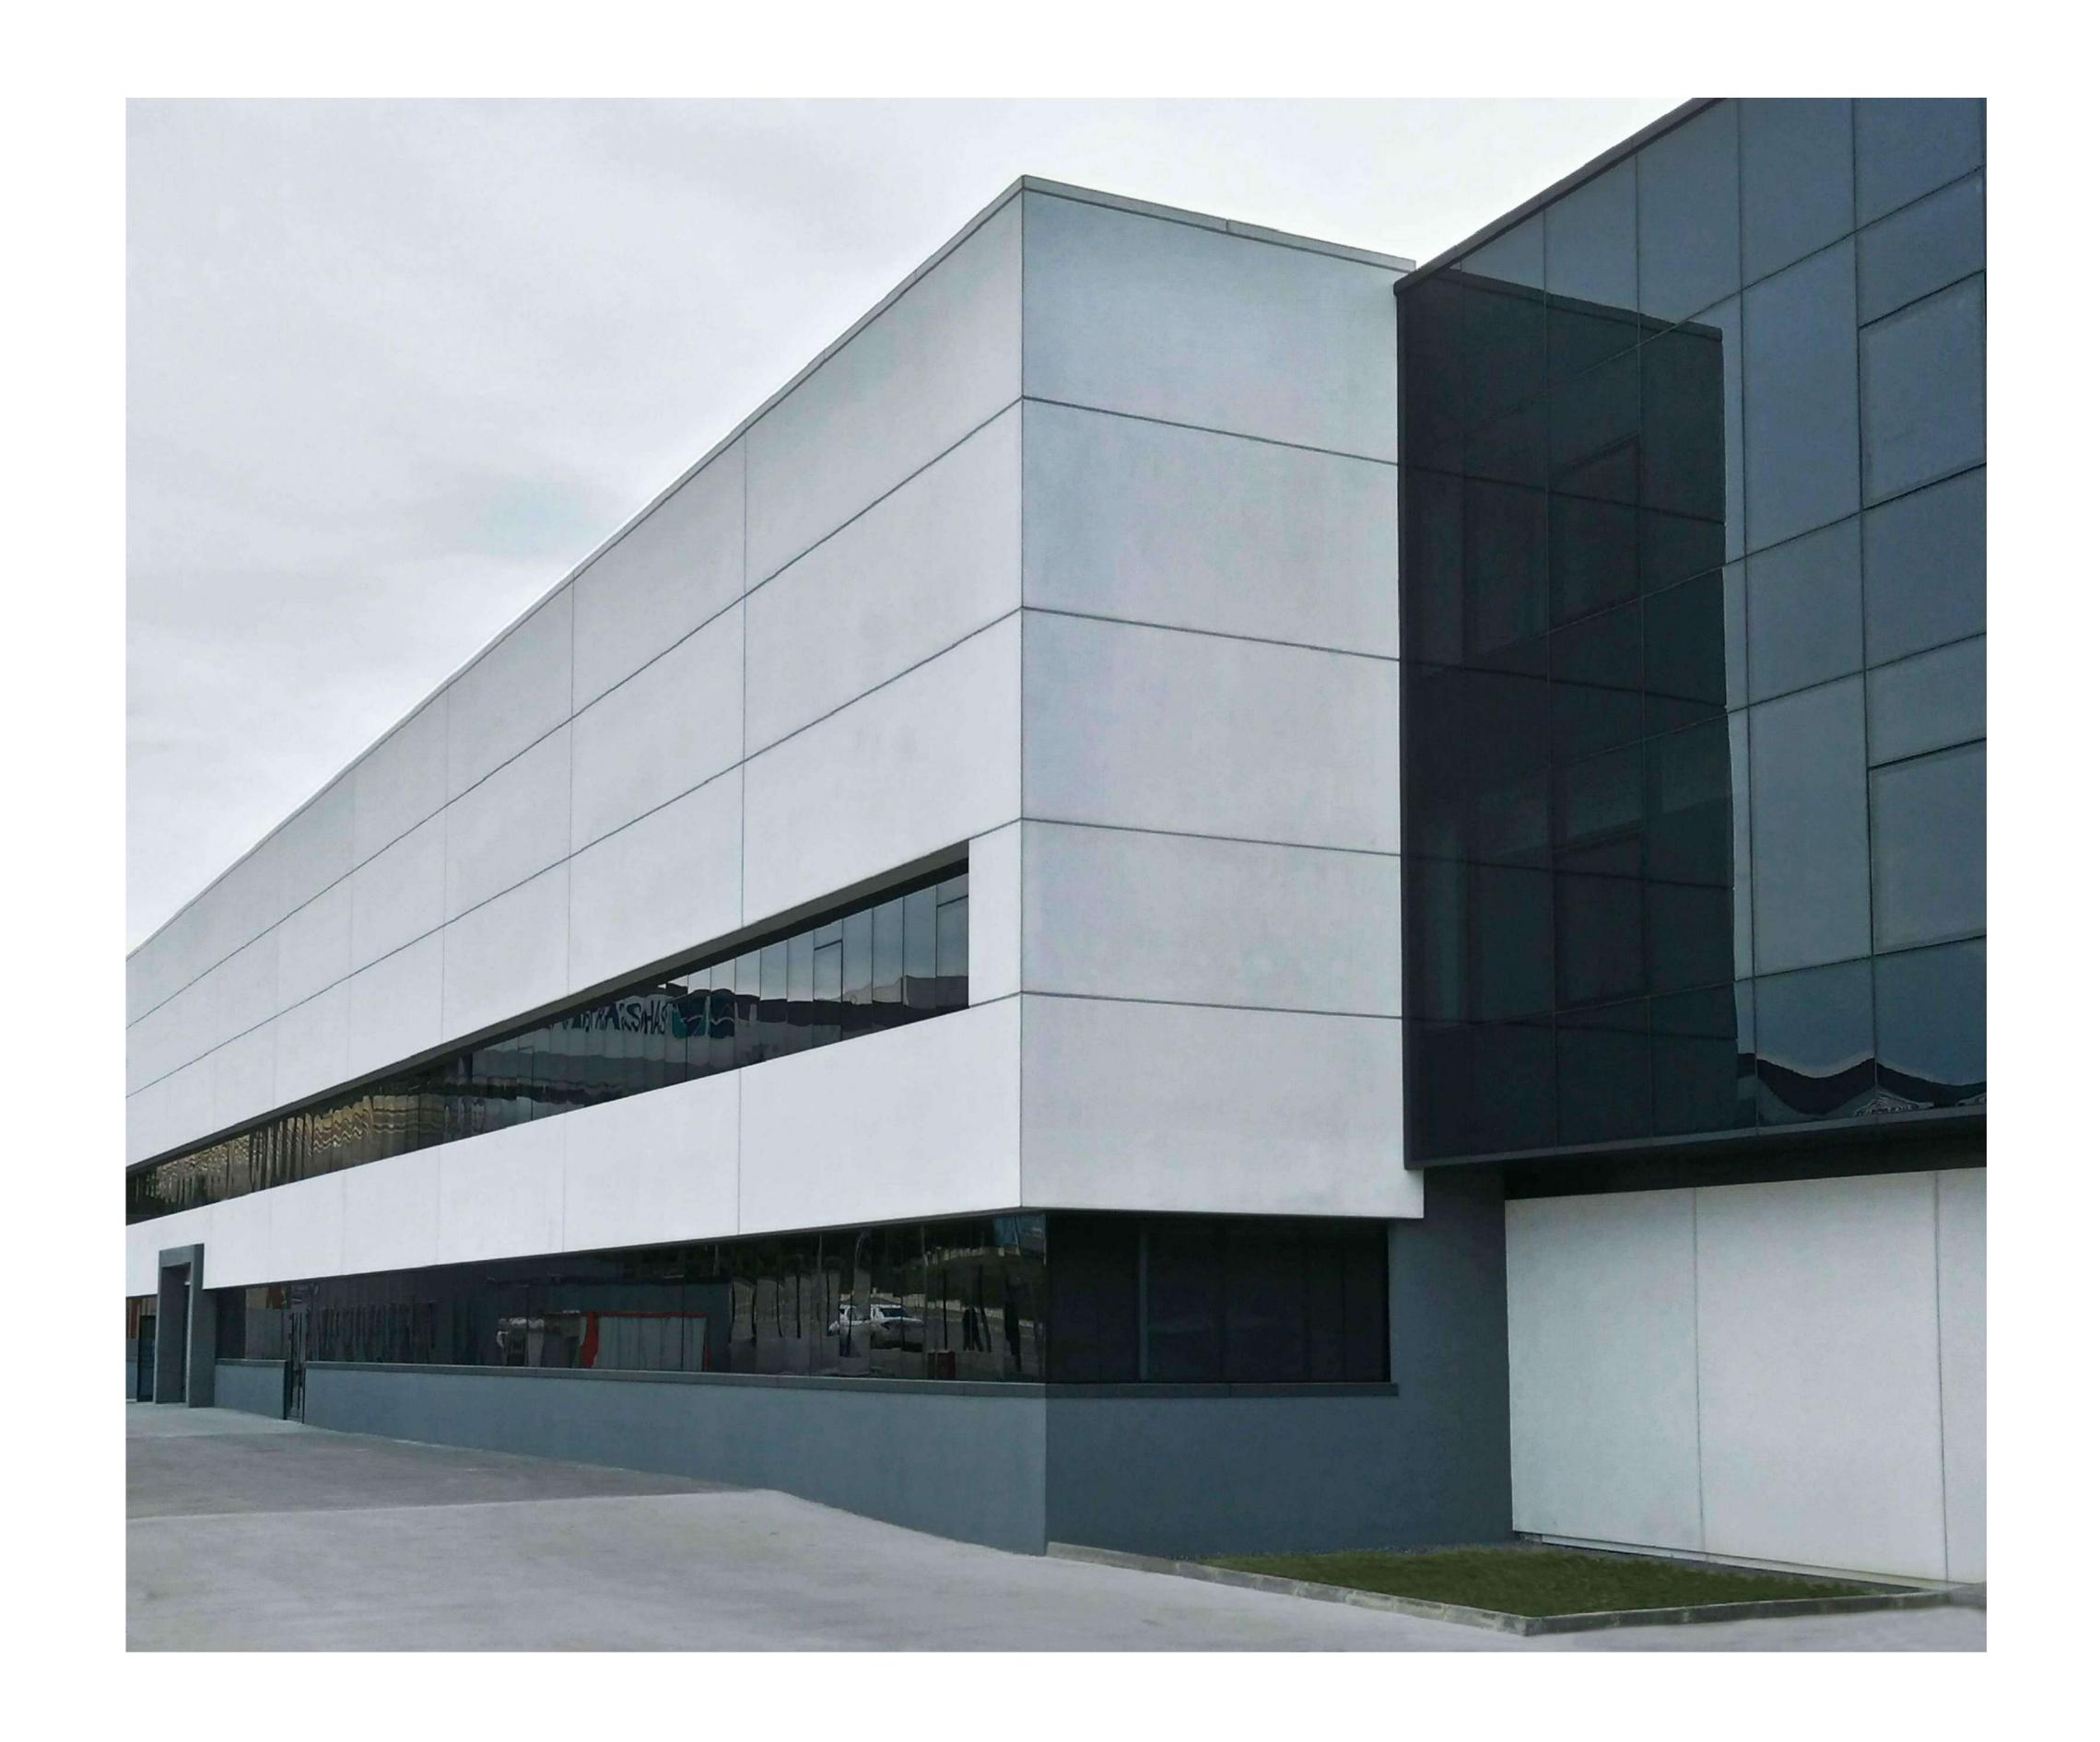

#### EJOT TEZMAK FASTENING PRODUCTION FACTORY

The new factory for EJOT TEZMAK has built in the Kapaklı Industrial Zone.

The view of the factory from the front is designed to reflect the power with minimalist approach of the Company.

The Areas for preparation, production and dispatch are placed in parallel along the building's long axis on process floor and the auxiliaries are located on the ground floor of the factory.

The Office rooms are placed adjacent to process area on the front facade and the middle section of the factory.

The ground floor provides a zone for interaction and communication which connects directly to the canteen and the showroom area. While the first floor is reserved for the laboratory, research and development, the upper floor is assigned for office use.