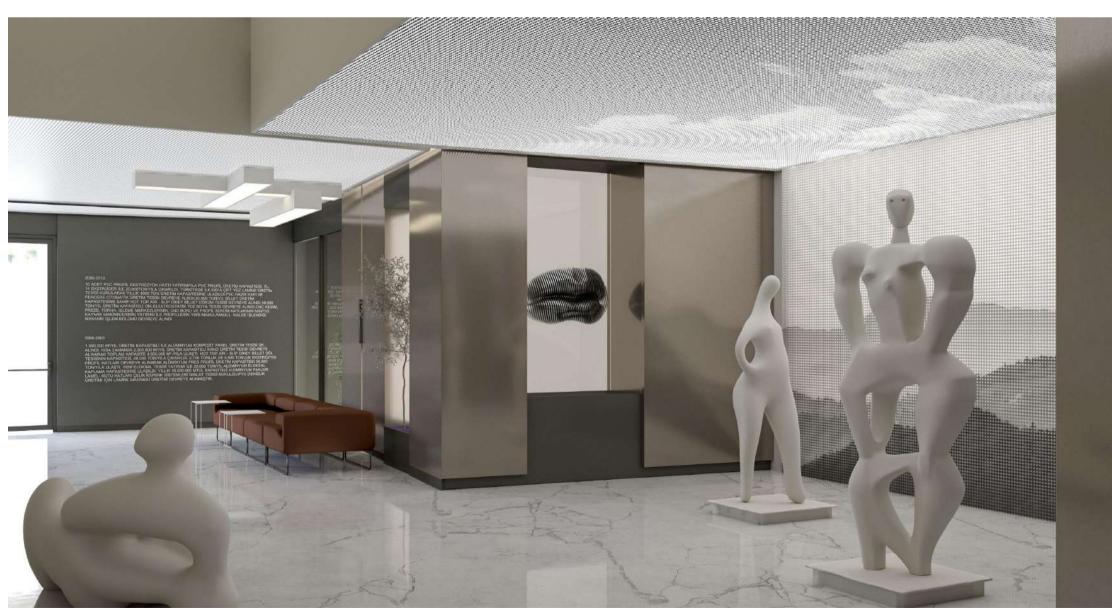

# ASAŞ ALÜMİNYUM ADMINISTRATION BUILDING

A head office building designed located at the center of the company's production facilities, reflecting the company's innovative, technological and artistic perspective. The office building is a 7-storey building rising from the production areas, with a conference hall, exhibition and training areas and working areas. For natural light sharing and visual integrity of work areas will be ensured by using sound-insulated glass-to-glass partition walls. Entrance hall of the building, foyer, corridors, common areas are designed as places where works of art are exhibited and visited. The aim of space design is to create working, meeting and conference areas that can be integrated with both the production areas adjacent to the building and the landscape-art areas in front of the building. Spaces will be decorated with the simple and powerful effect created by aluminum, natural stone, glass materials and light. Custom manufactured aluminum flat and 3D aluminum wall coverings, and perforated aluminum coverings are used for interior design.