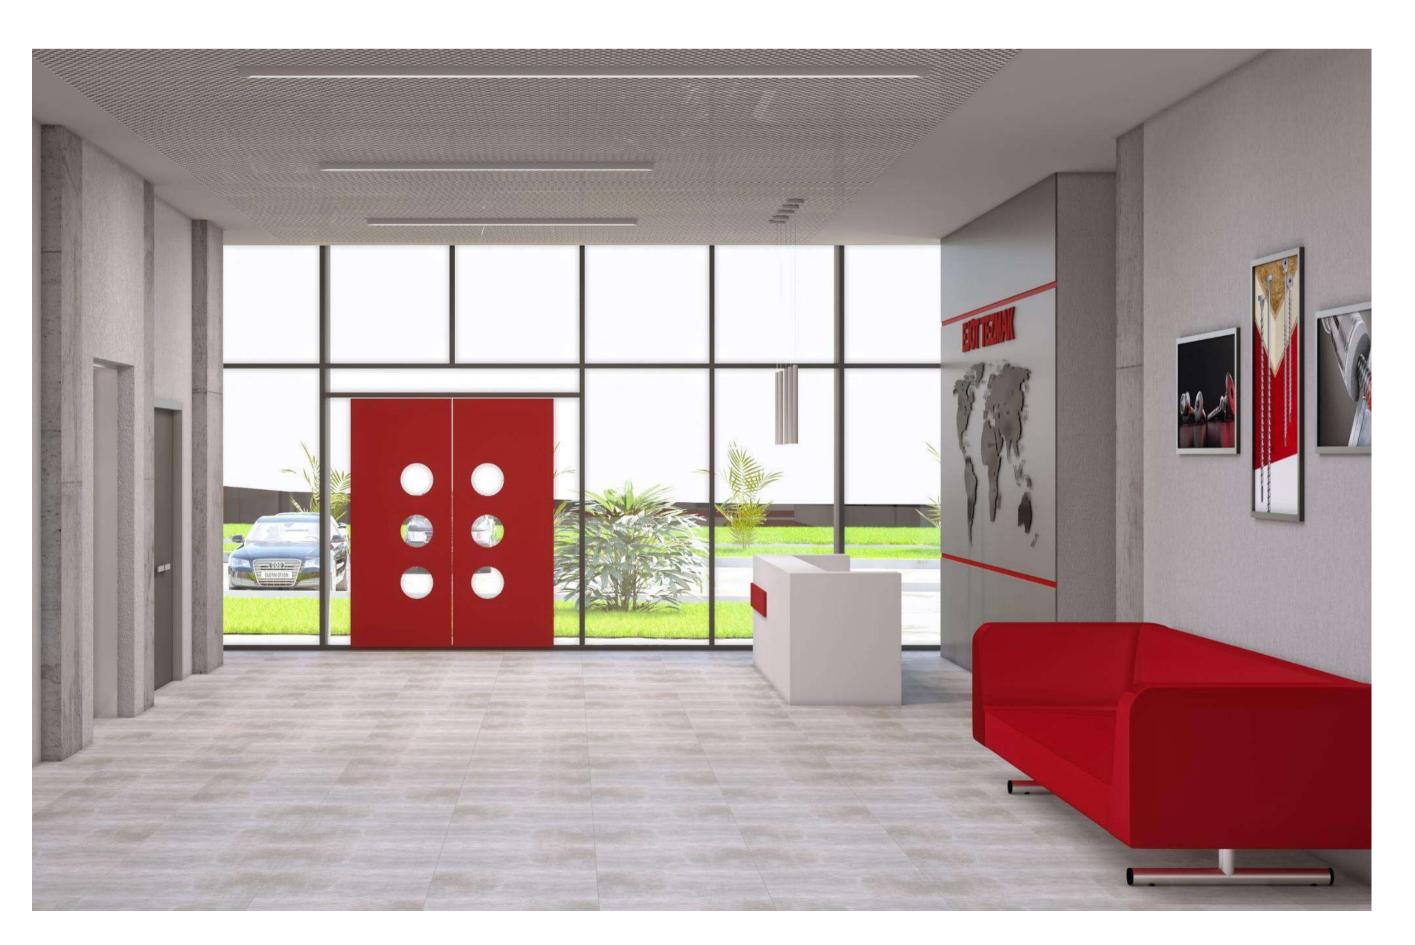

#### EJOT TEZMAK FASTENING PRODUCTION FACTORY

The new factory for EJOT TEZMAK has built in the Kapaklı Industrial Zone.

The view of the factory from the front is designed to reflect the power with minimalist approach of the Company.

The Areas for preparation, production and dispatch are placed in parallel along the building's long axis on process floor and the auxiliaries are located on the ground floor of the factory.

The Office rooms are placed adjacent to process area on the front facade and the middle section of the factory.

The ground floor provides a zone for interaction and communication which connects directly to the canteen and the showroom area. While the first floor is reserved for the laboratory, research and development, the upper floor is assigned for office use.