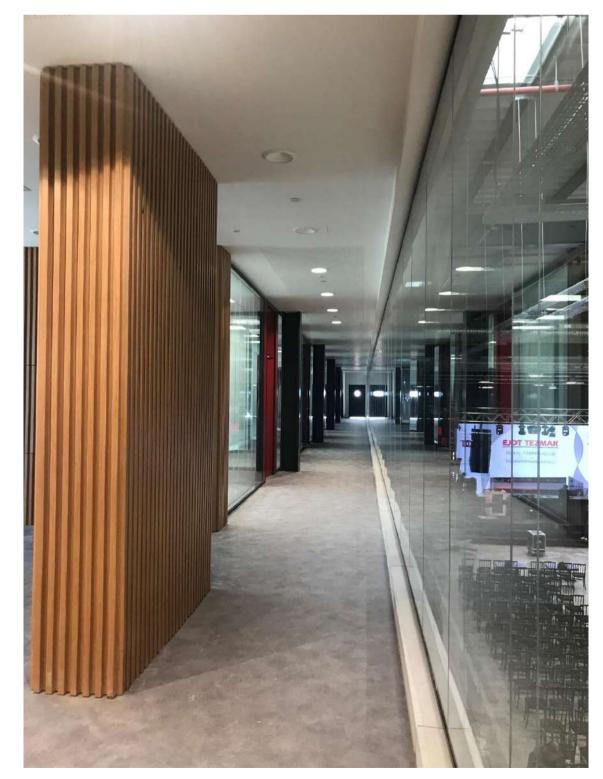

#### EJOT TEZMAK FASTENING PRODUCTION FACTORY

The new factory for EJOT TEZMAK has built in the Kapaklı Industrial Zone.

The view of the factory from the front is designed to reflect the power with minimalist approach of the Company.

The Areas for preparation, production and dispatch are placed in parallel along the building's long axis on process floor and the auxiliaries are located on the ground floor of the factory.

The Office rooms are placed adjacent to process area on the front facade and the middle section of the factory.

The ground floor provides a zone for interaction and communication which connects directly to the canteen and the showroom area. While the first floor is reserved for the laboratory, research and development, the upper floor is assigned for office use.