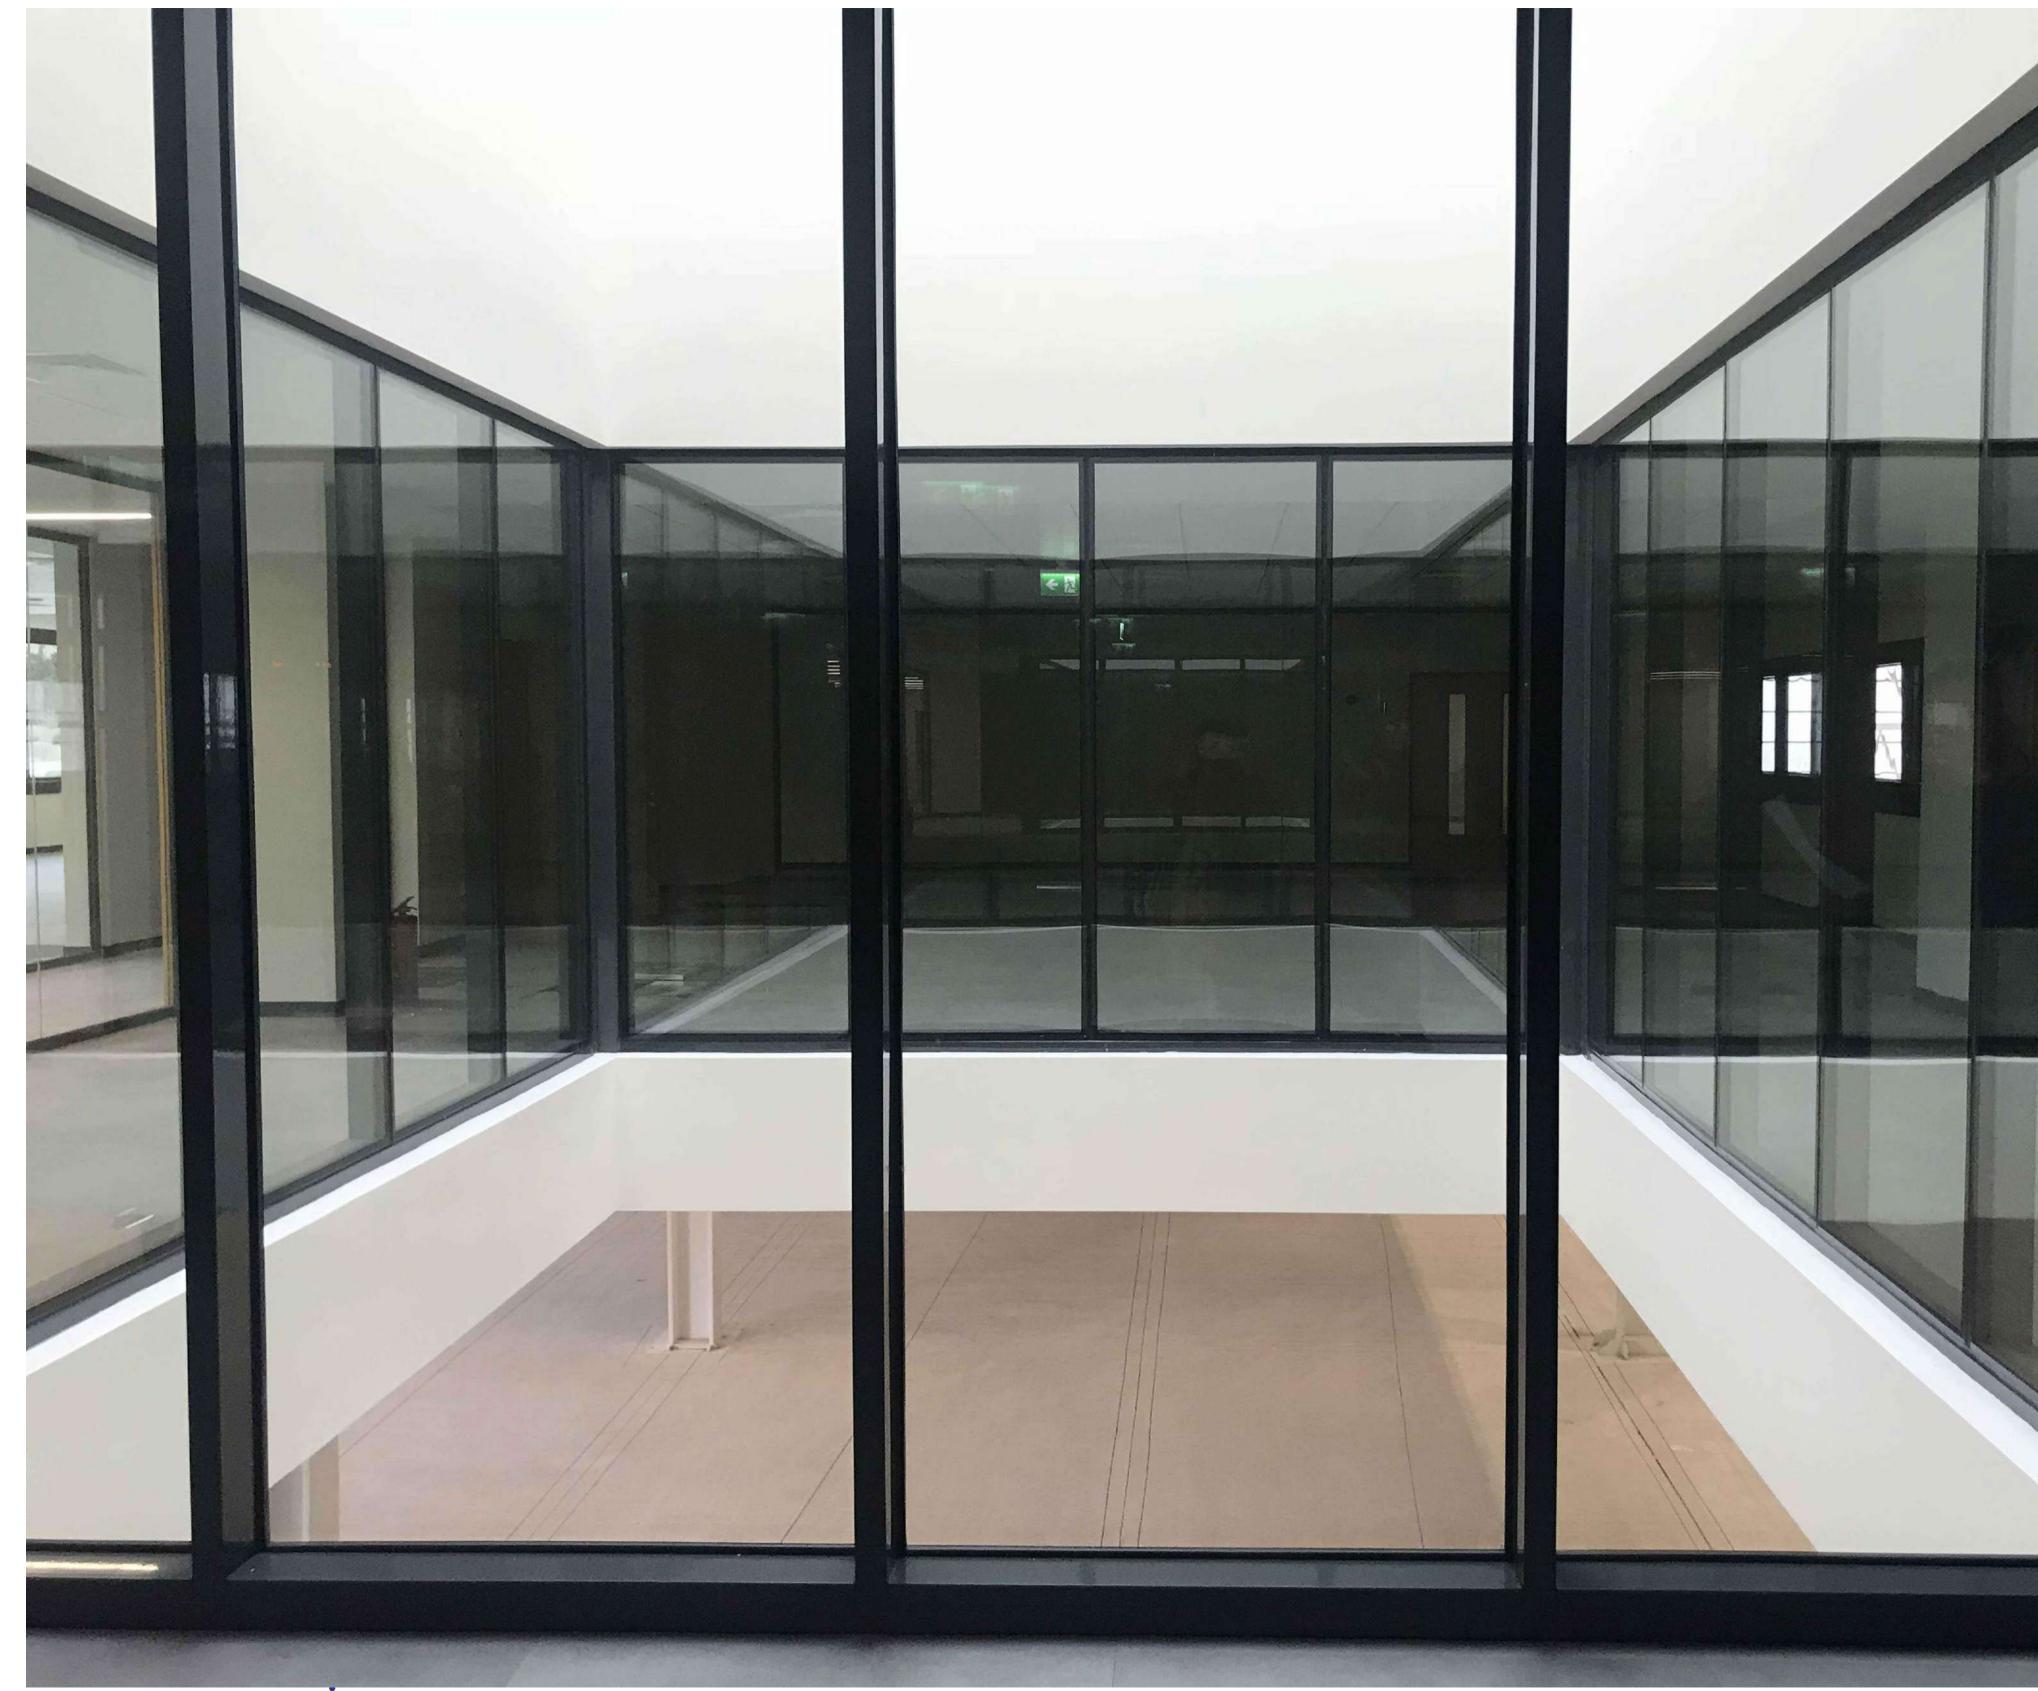

### İTÜ GIRL'S DORMITORY

The girls' dormitory with a capacity of 277 is located in the İTÜ dormitories area. When you enter the dormitory you are welcomed with a reception desk and colorful waiting area and a gallery hole combining ground floor lounge with basement floor cafe and facilities. Study rooms, library, cafe, prayer room, luggage room and technical rooms are located on the basement floor. Skylights are designed for etude areas and library. Common areas are separated with glass walls having acoustic performance to combine spaces with natural light and visibility. The dormitory building consists of 4 bedroom floors, ground floor and a basement floor. Laundry and kitchens are located on the every bedroom floor. Office rooms, TV lounge and disabled female student bedrooms are located on the ground floor.