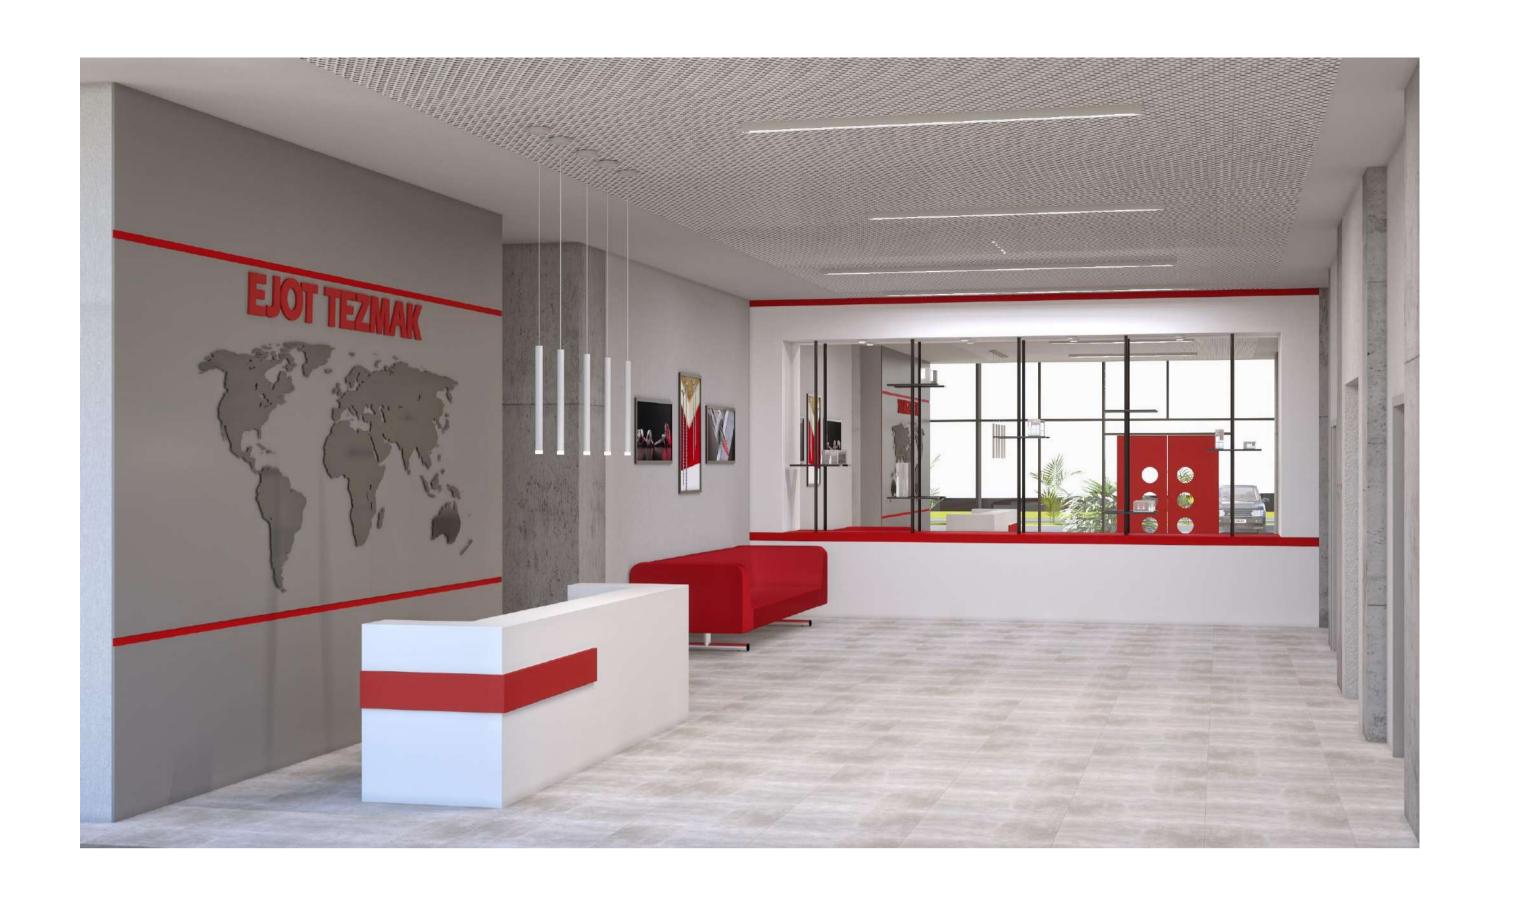

#### EJOT TEZMAK FASTENING PRODUCTION FACTORY

The new factory for EJOT TEZMAK has built in the Kapaklı Industrial Zone.

The view of the factory from the front is designed to reflect the power with minimalist approach of the Company.

The Areas for preparation, production and dispatch are placed in parallel along the building's long axis on process floor and the auxiliaries are located on the ground floor of the factory.

The Office rooms are placed adjacent to process area on the front facade and the middle section of the factory.

The ground floor provides a zone for interaction and communication which connects directly to the canteen and the showroom area. While the first floor is reserved for the laboratory, research and development, the upper floor is assigned for office use.