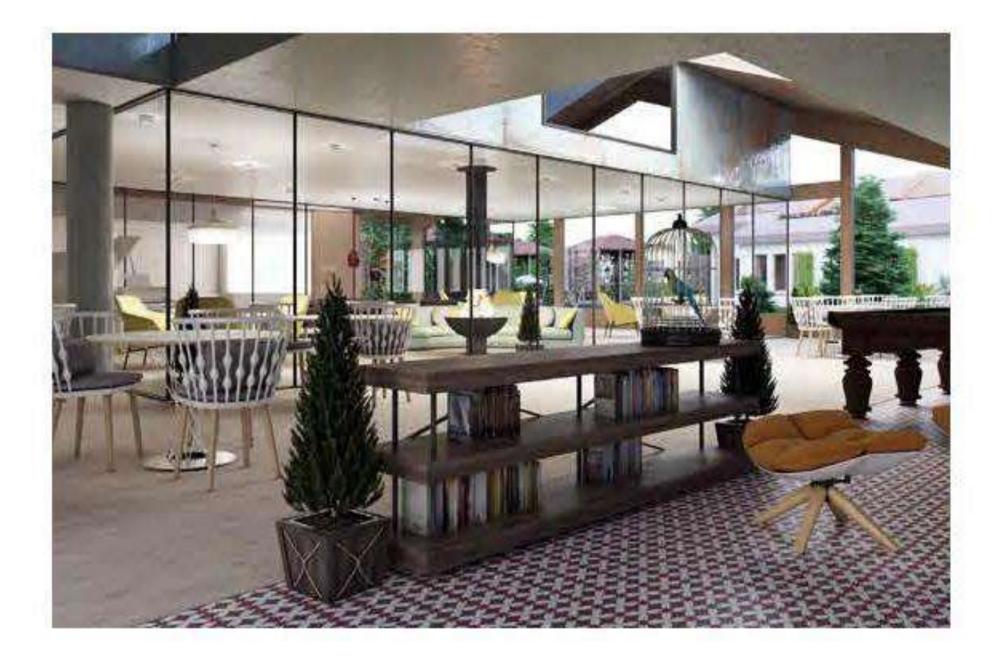

#### VEFA RETIREMENT HOME PROJECT

Vefa High School wants to design a retirement home for retired elderly staff and retired students. A 100-bed facility and various natural life and sports activities are planned.

Retirement Home Project Board

Details