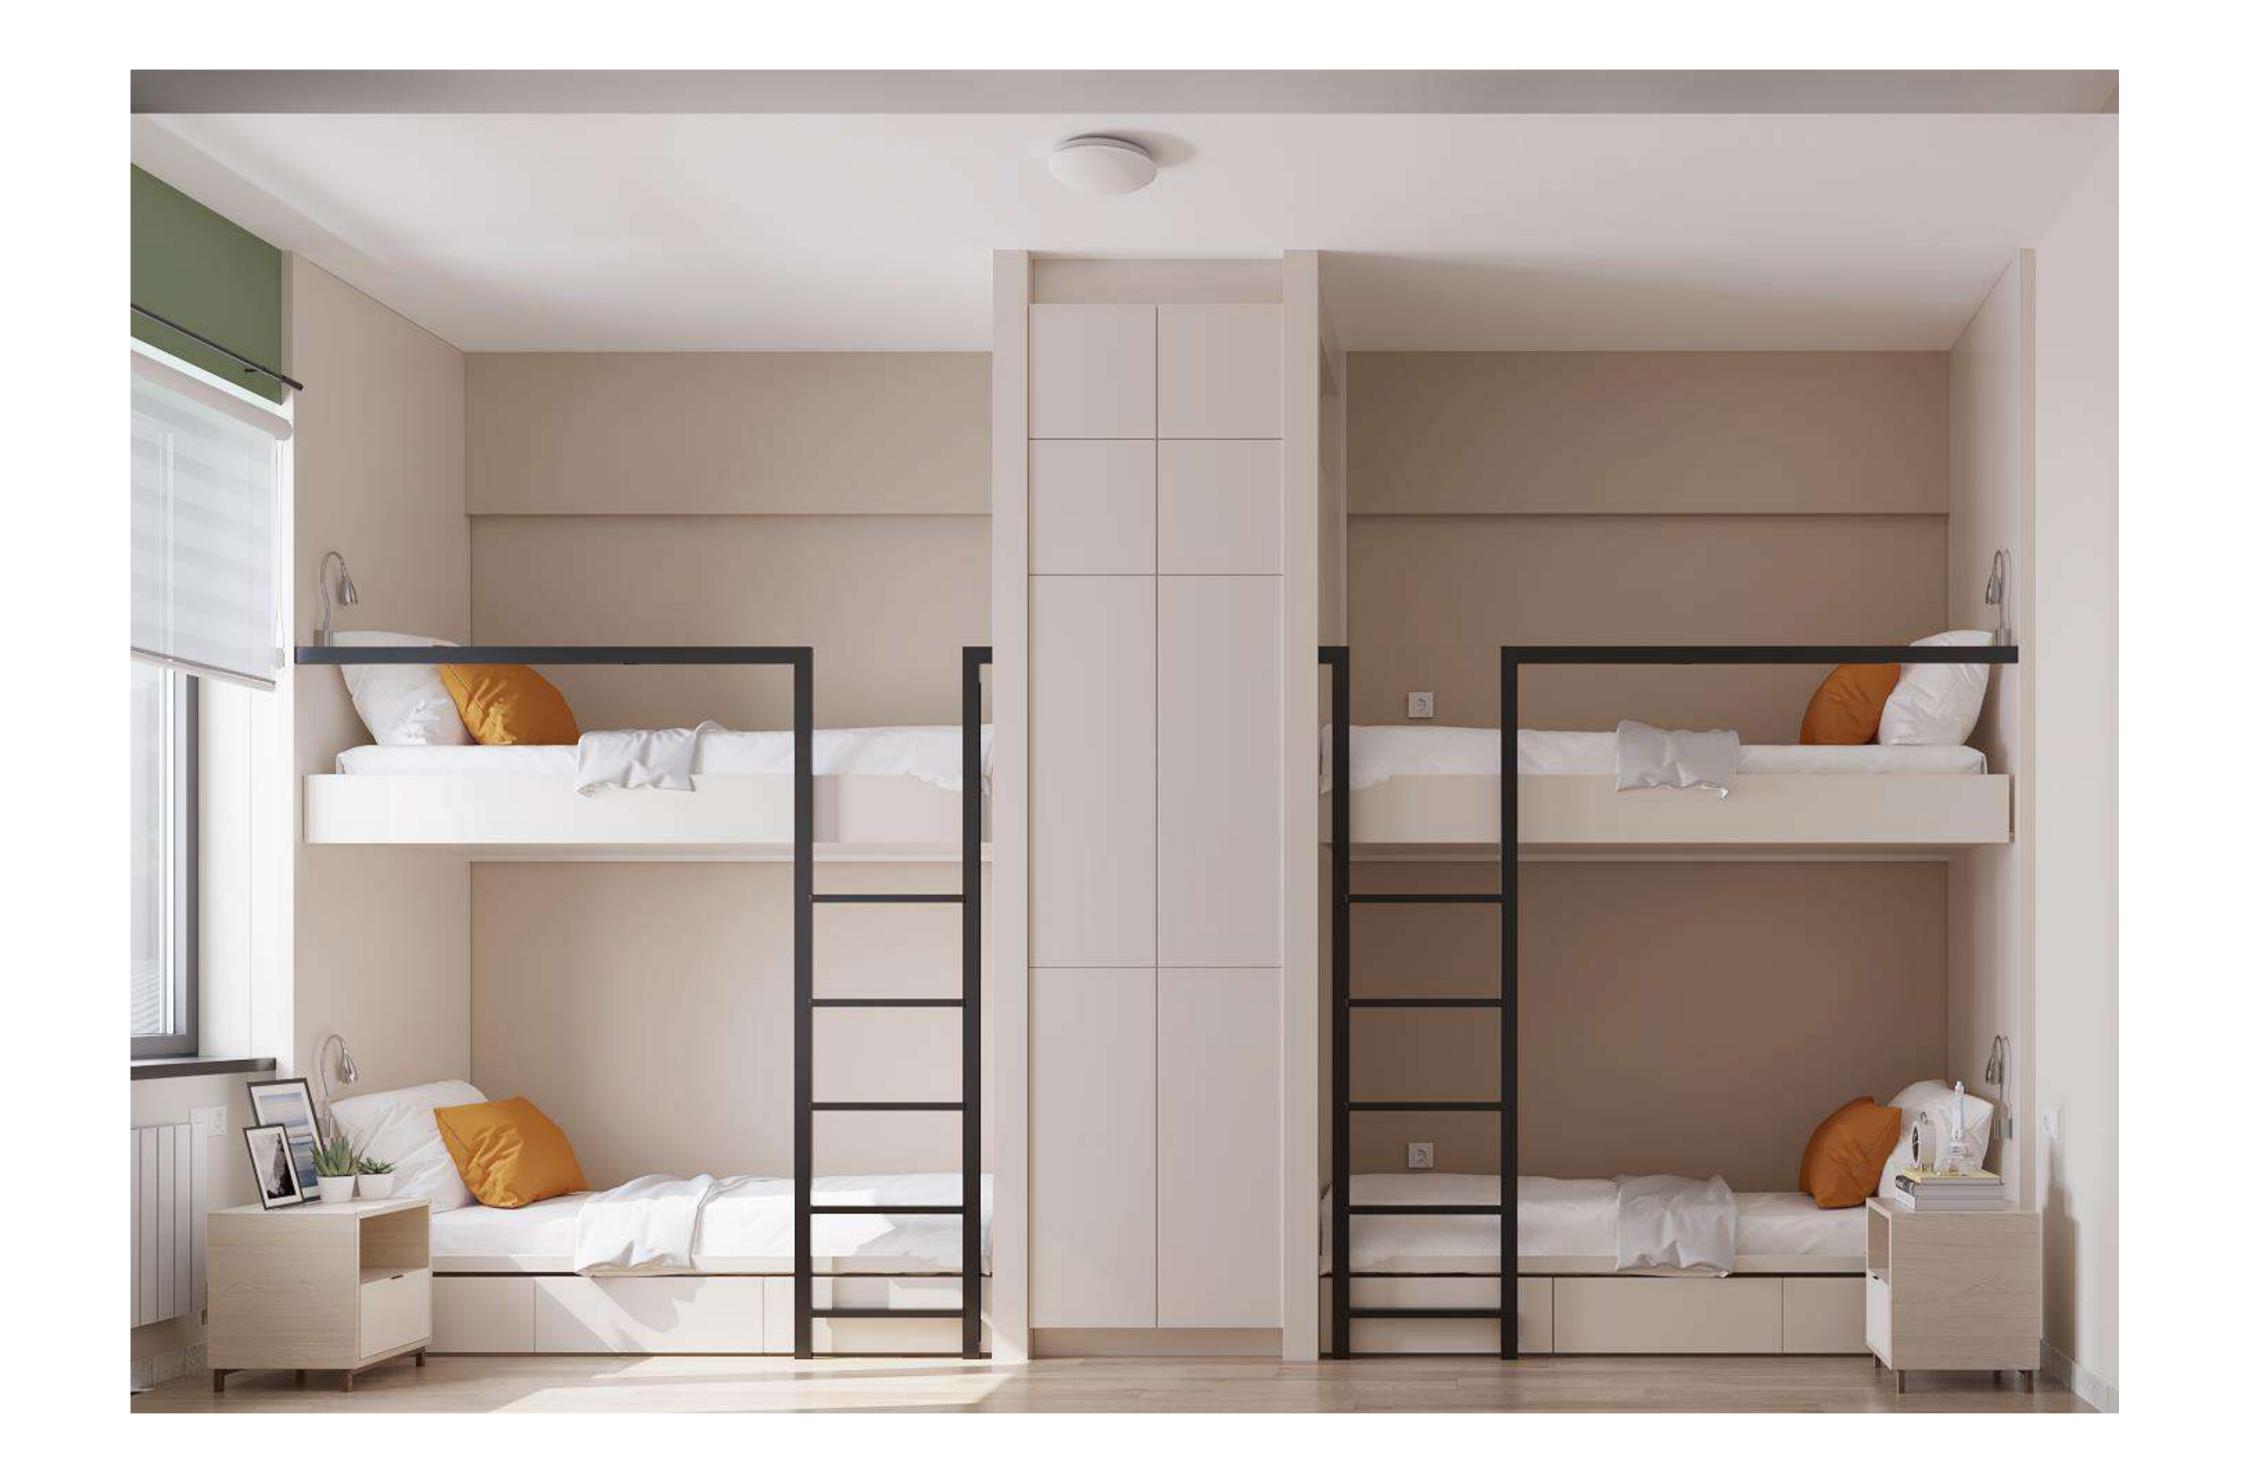

### İTÜ GIRL'S DORMITORY

The girls' dormitory with a capacity of 277 is located in the İTÜ dormitories area. When you enter the dormitory you are welcomed with a reception desk and colorful waiting area and a gallery hole combining ground floor lounge with basement floor cafe and facilities. Study rooms, library, cafe, prayer room, luggage room and technical rooms are located on the basement floor. Skylights are designed for etude areas and library. Common areas are separated with glass walls having acoustic performance to combine spaces with natural light and visibility. The dormitory building consists of 4 bedroom floors, ground floor and a basement floor. Laundry and kitchens are located on the every bedroom floor. Office rooms, TV lounge and disabled female student bedrooms are located on the ground floor.