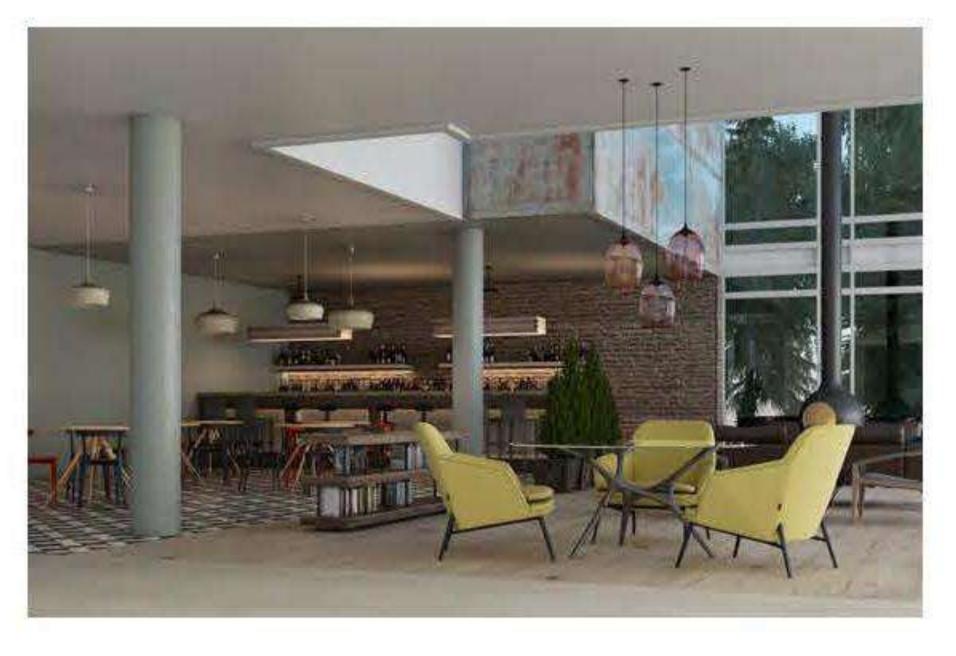

#### VEFA RETIREMENT HOME PROJECT

Vefa High School wants to design a retirement home for retired elderly staff and retired students. A 100-bed facility and various natural life and sports activities are planned.

Retirement Home Project Board

Details