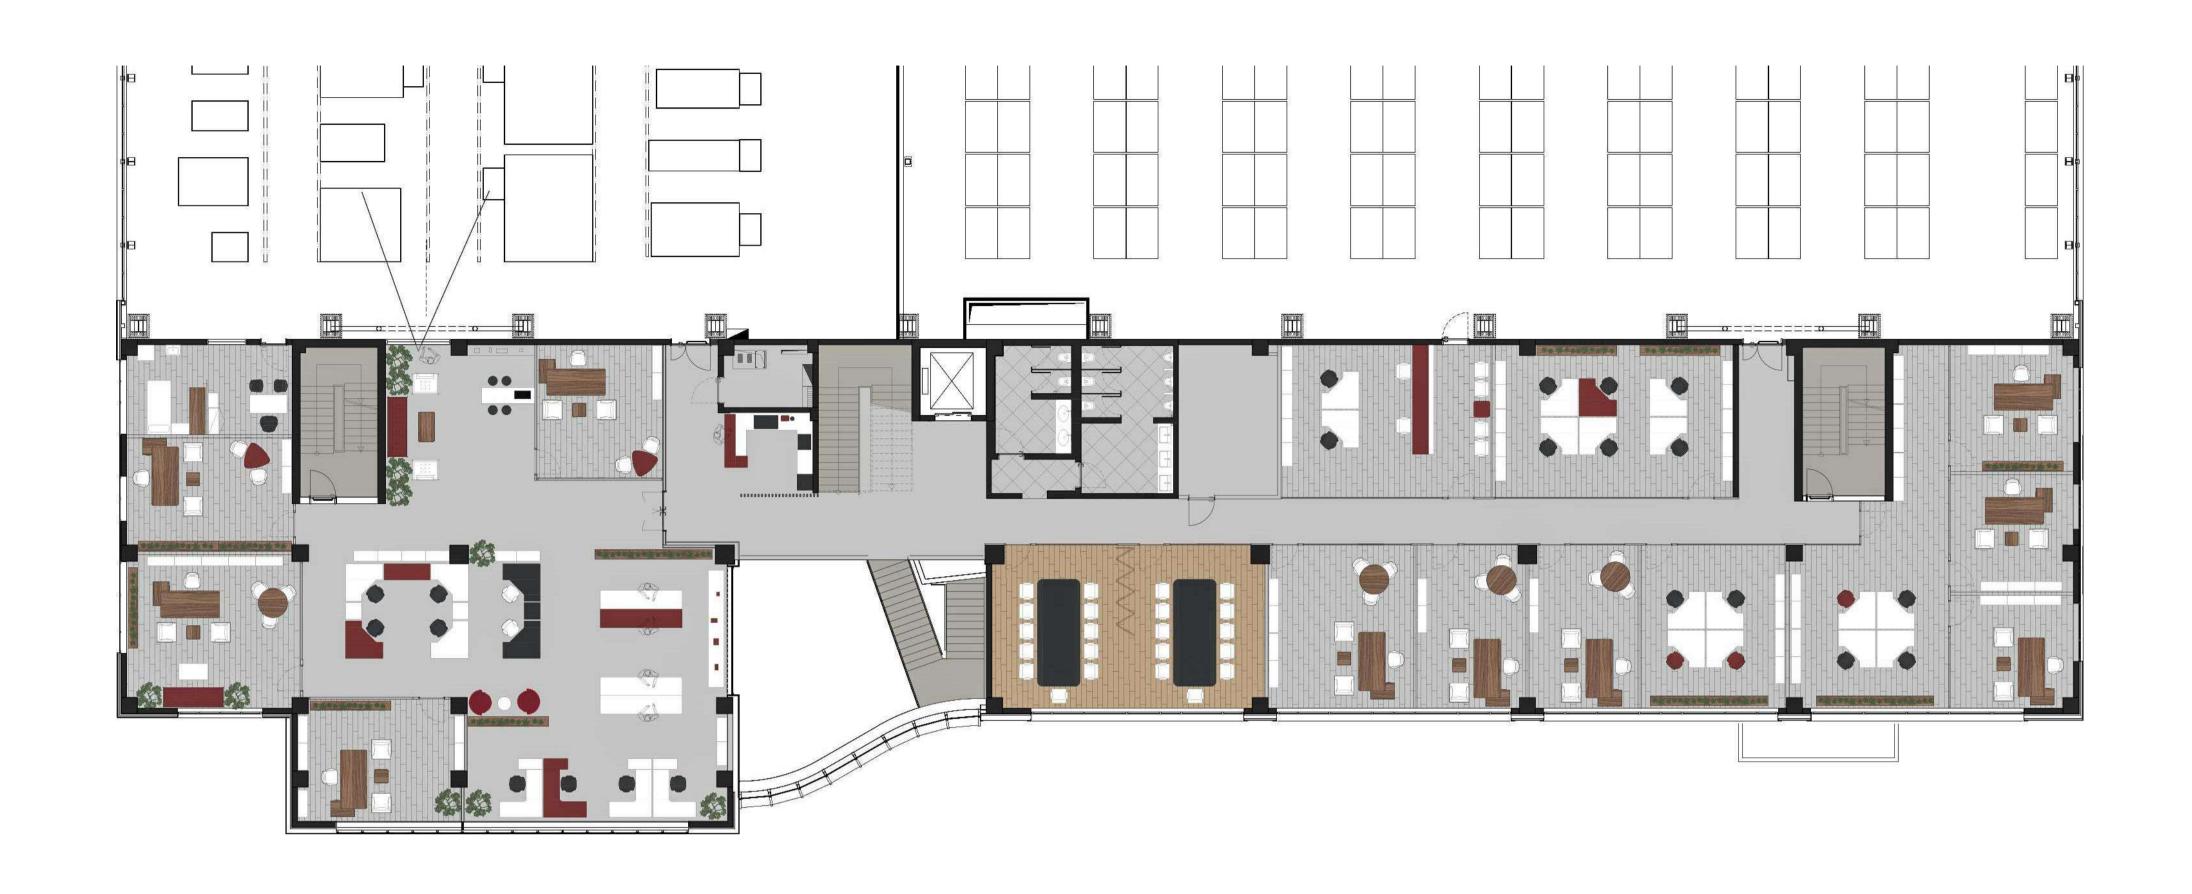

#### EJOT TEZMAK FASTENING PRODUCTION FACTORY

The new factory for EJOT TEZMAK has built in the Kapaklı Industrial Zone.

The view of the factory from the front is designed to reflect the power with minimalist approach of the Company.

The Areas for preparation, production and dispatch are placed in parallel along the building's long axis on process floor and the auxiliaries are located on the ground floor of the factory.

The Office rooms are placed adjacent to process area on the front facade and the middle section of the factory.

The ground floor provides a zone for interaction and communication which connects directly to the canteen and the showroom area. While the first floor is reserved for the laboratory, research and development, the upper floor is assigned for office use.